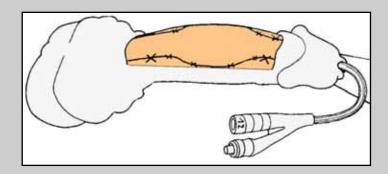

#### **Post-operative care**

- > Patient is discharged from the hospital three days after surgery
- > Patient is maintained on oral antibiotics until the catheter is removed

➤ Two weeks following surgery, the catheter is removed and voiding cysto-urethrography is obtained