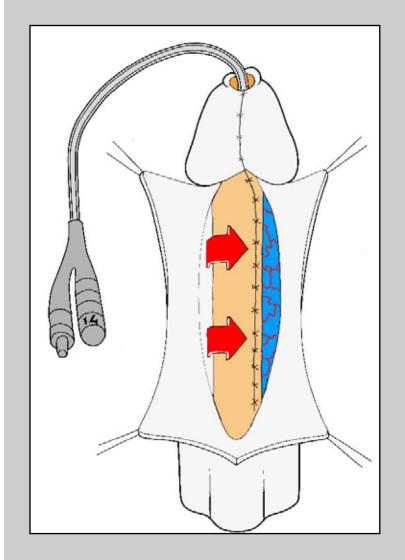

### One-stage urethroplasty using penile skin flap

Surgical techniques: step by step

Penile urethral stricture involving external urinary meatus

e-mail: info@urethralcenter.it

Penile urethral stricture in the middle tract of the shaft