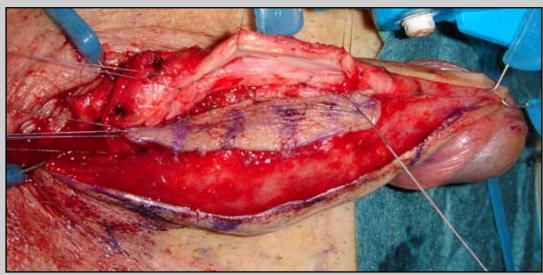

### One-stage urethroplasty using penile skin flap

Surgical techniques: step by step

Penile urethral stricture involving external urinary meatus

e-mail: info@urethralcenter.it

Penile urethral stricture in the middle tract of the shaft