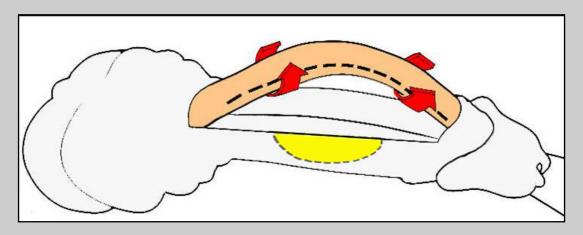

#### Center for Reconstructive Urethral Surgery



GUIDO BARBAGLI M.D.

Arezzo - ITALY

# One-stage urethroplasty using penile skin flap

## One-stage urethroplasty using penile skin flap



Penile urethra

### One-stage urethroplasty using penile skin flap



Surgical techniques: step by step





Penile urethral stricture involving external urinary meatus























e-mail: info@urethralcenter.it











Penile urethral stricture in the middle tract of the shaft









e-mail: info@urethralcenter.it





e-mail: info@urethralcenter.it





e-mail: info@urethralcenter.it





e-mail: info@urethralcenter.it









e-mail: info@urethralcenter.it

#### **Post-operative care**

- > Patient is discharged from the hospital three days after surgery
- > Patient is maintained on oral antibiotics until the catheter is removed

➤ Two weeks following surgery, the catheter is removed and voiding cysto-urethrography is obtained



e-mail: info@urethralcenter.it

### Complications following one-stage flap or graft penile urethroplasty













e-mail: info@urethralcenter.it