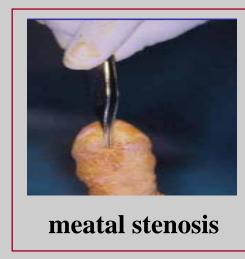

### One-stage urethroplasty using penile skin flap

Surgical techniques: step by step

Penile urethral stricture involving external urinary meatus

e-mail: info@urethralcenter.it

Penile urethral stricture in the middle tract of the shaft