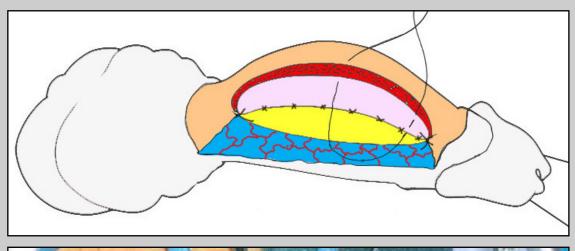

### One-stage urethroplasty using penile skin flap

Surgical techniques: step by step

Penile urethral stricture involving external urinary meatus

e-mail: info@urethralcenter.it

Penile urethral stricture in the middle tract of the shaft