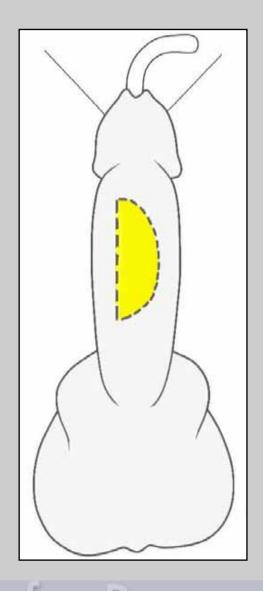

#### Center for Reconstructive Urethral Surgery



GUIDO BARBAGLI M.D.

Arezzo - ITALY

# One-stage urethroplasty using penile skin flap

## One-stage urethroplasty using penile skin flap



Penile urethra

### One-stage urethroplasty using penile skin flap



Surgical techniques: step by step





Penile urethral stricture involving external urinary meatus























e-mail: info@urethralcenter.it











Penile urethral stricture in the middle tract of the shaft









e-mail: info@urethralcenter.it





e-mail: info@urethralcenter.it





e-mail: info@urethralcenter.it





e-mail: info@urethralcenter.it









e-mail: info@urethralcenter.it

#### **Post-operative care**

- > Patient is discharged from the hospital three days after surgery
- > Patient is maintained on oral antibiotics until the catheter is removed

➤ Two weeks following surgery, the catheter is removed and voiding cysto-urethrography is obtained



e-mail: info@urethralcenter.it

### Complications following one-stage flap or graft penile urethroplasty













e-mail: info@urethralcenter.it