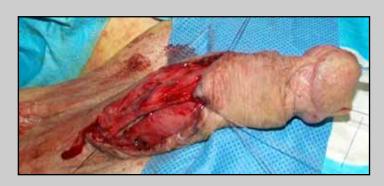

### One-stage urethroplasty using penile skin flap

Surgical techniques: step by step

Penile urethral stricture involving external urinary meatus

e-mail: info@urethralcenter.it

Penile urethral stricture in the middle tract of the shaft