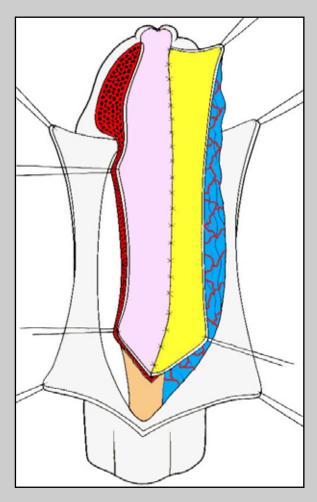

### One-stage urethroplasty using penile skin flap

Surgical techniques: step by step

Penile urethral stricture involving external urinary meatus

e-mail: info@urethralcenter.it

Penile urethral stricture in the middle tract of the shaft