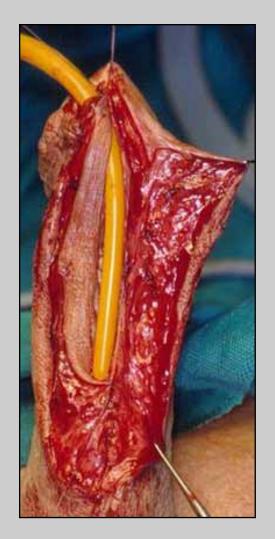

### One-stage urethroplasty using penile skin flap

Surgical techniques: step by step

Penile urethral stricture involving external urinary meatus

e-mail: info@urethralcenter.it

Penile urethral stricture in the middle tract of the shaft