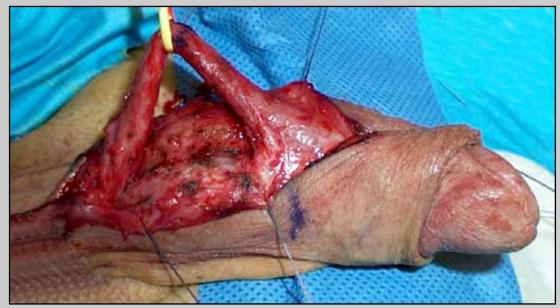

### One-stage urethroplasty using penile skin flap

Surgical techniques: step by step

Penile urethral stricture involving external urinary meatus

e-mail: info@urethralcenter.it

Penile urethral stricture in the middle tract of the shaft