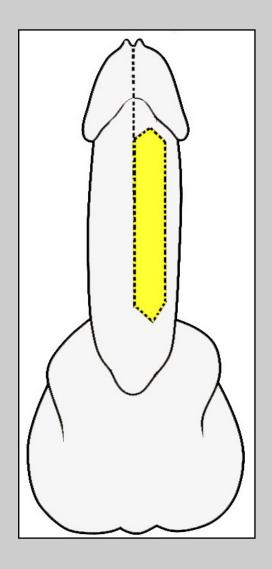

## One-stage urethroplasty using penile skin flap

Penile urethra

### One-stage urethroplasty using penile skin flap

Surgical techniques: step by step

Penile urethral stricture involving external urinary meatus

e-mail: info@urethralcenter.it

Penile urethral stricture in the middle tract of the shaft