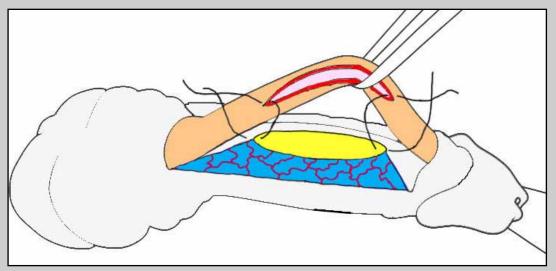

### One-stage urethroplasty using penile skin flap

Surgical techniques: step by step

Penile urethral stricture involving external urinary meatus

e-mail: info@urethralcenter.it

Penile urethral stricture in the middle tract of the shaft