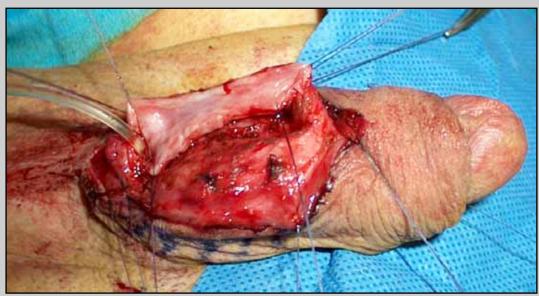

### One-stage urethroplasty using penile skin flap

Surgical techniques: step by step

Penile urethral stricture involving external urinary meatus

e-mail: info@urethralcenter.it

Penile urethral stricture in the middle tract of the shaft