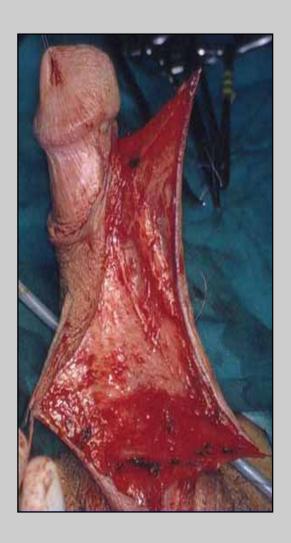

### One-stage urethroplasty using penile skin flap

Surgical techniques: step by step

Penile urethral stricture involving external urinary meatus

e-mail: info@urethralcenter.it

Penile urethral stricture in the middle tract of the shaft