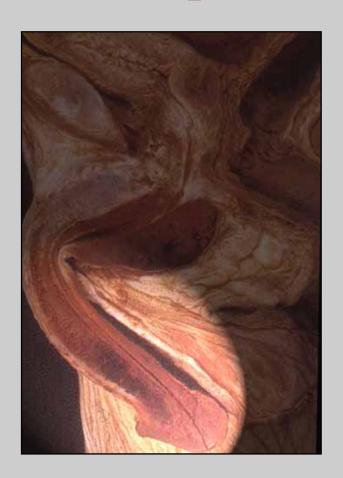

### One-stage urethroplasty using penile skin flap

Surgical techniques: step by step

Penile urethral stricture involving external urinary meatus

e-mail: info@urethralcenter.it

Penile urethral stricture in the middle tract of the shaft