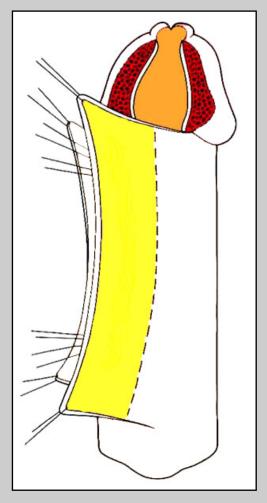

### One-stage urethroplasty using penile skin flap

Surgical techniques: step by step

Penile urethral stricture involving external urinary meatus

e-mail: info@urethralcenter.it

Penile urethral stricture in the middle tract of the shaft