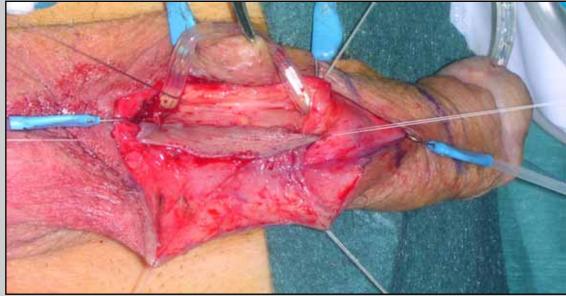

### One-stage urethroplasty using penile skin flap

Surgical techniques: step by step

Penile urethral stricture involving external urinary meatus

e-mail: info@urethralcenter.it

Penile urethral stricture in the middle tract of the shaft