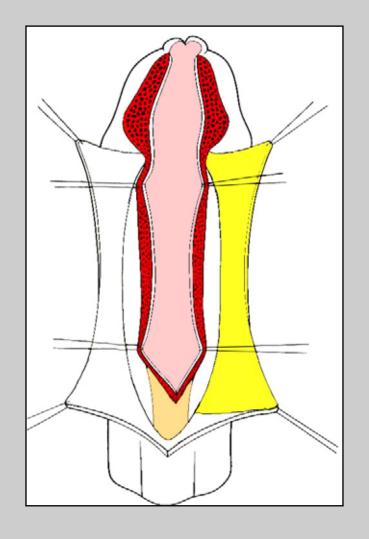

### One-stage urethroplasty using penile skin flap

Surgical techniques: step by step

Penile urethral stricture involving external urinary meatus

e-mail: info@urethralcenter.it

Penile urethral stricture in the middle tract of the shaft