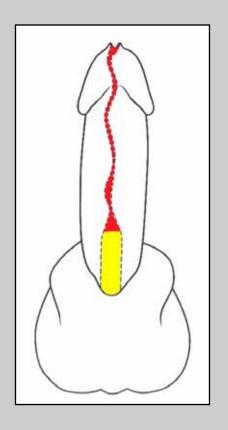

### One-stage urethroplasty using penile skin flap

Surgical techniques: step by step

Penile urethral stricture involving external urinary meatus

e-mail: info@urethralcenter.it

Penile urethral stricture in the middle tract of the shaft