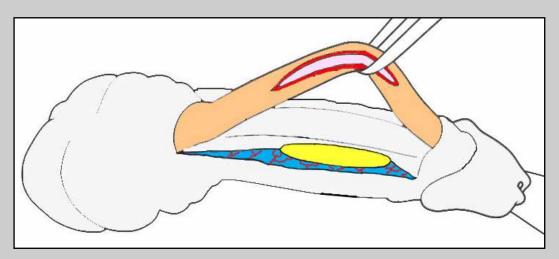

### One-stage urethroplasty using penile skin flap

Surgical techniques: step by step

Penile urethral stricture involving external urinary meatus

e-mail: info@urethralcenter.it

Penile urethral stricture in the middle tract of the shaft