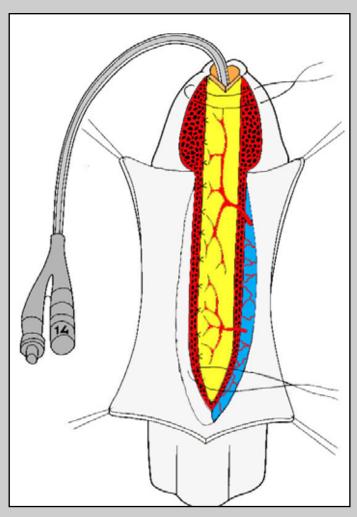

## One-stage urethroplasty using penile skin flap

Penile urethra

### One-stage urethroplasty using penile skin flap

Surgical techniques: step by step

Penile urethral stricture involving external urinary meatus

e-mail: info@urethralcenter.it

Penile urethral stricture in the middle tract of the shaft