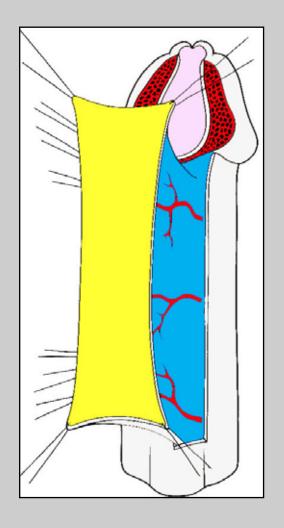

### One-stage urethroplasty using penile skin flap

Surgical techniques: step by step

Penile urethral stricture involving external urinary meatus

e-mail: info@urethralcenter.it

Penile urethral stricture in the middle tract of the shaft