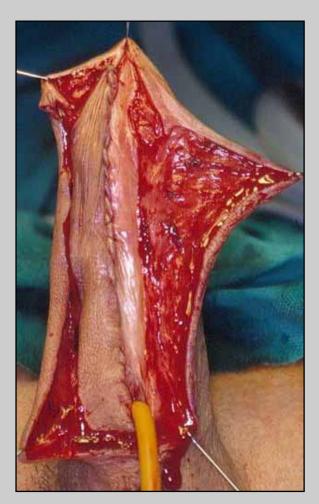

### One-stage urethroplasty using penile skin flap

Surgical techniques: step by step

Penile urethral stricture involving external urinary meatus

e-mail: info@urethralcenter.it

Penile urethral stricture in the middle tract of the shaft