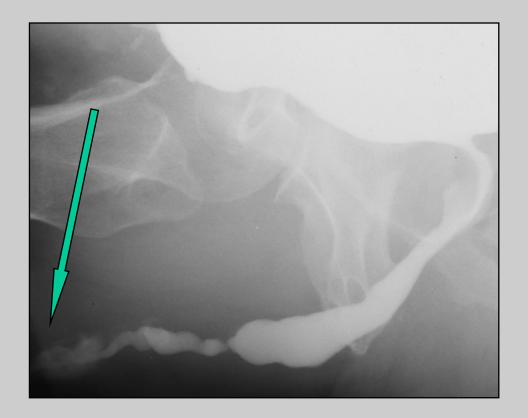

### One-stage urethroplasty using penile skin flap

Surgical techniques: step by step

Penile urethral stricture involving external urinary meatus

e-mail: info@urethralcenter.it

Penile urethral stricture in the middle tract of the shaft