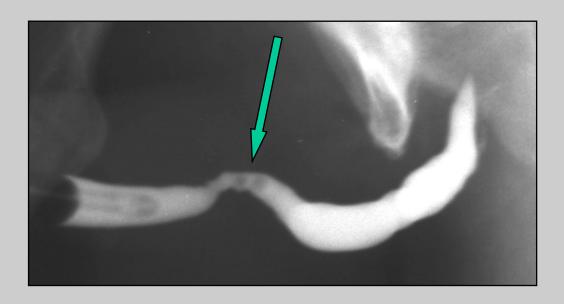

### One-stage urethroplasty using penile skin flap

Surgical techniques: step by step

Penile urethral stricture involving external urinary meatus

e-mail: info@urethralcenter.it

Penile urethral stricture in the middle tract of the shaft