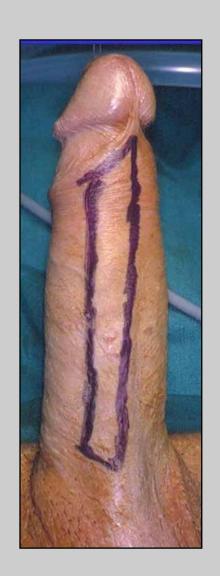

### One-stage urethroplasty using penile skin flap

Surgical techniques: step by step

Penile urethral stricture involving external urinary meatus

e-mail: info@urethralcenter.it

Penile urethral stricture in the middle tract of the shaft