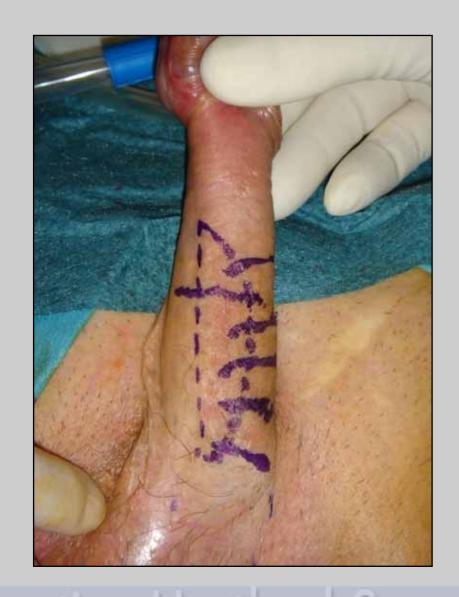

### One-stage urethroplasty using penile skin flap

Surgical techniques: step by step

Penile urethral stricture involving external urinary meatus

e-mail: info@urethralcenter.it

Penile urethral stricture in the middle tract of the shaft