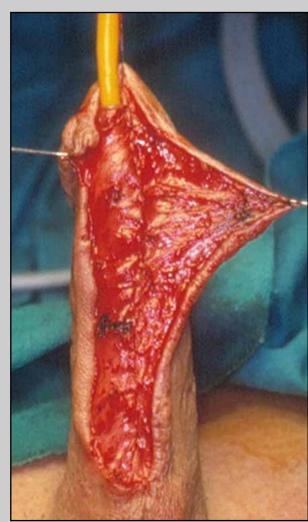

### One-stage urethroplasty using penile skin flap

Surgical techniques: step by step

Penile urethral stricture involving external urinary meatus

e-mail: info@urethralcenter.it

Penile urethral stricture in the middle tract of the shaft