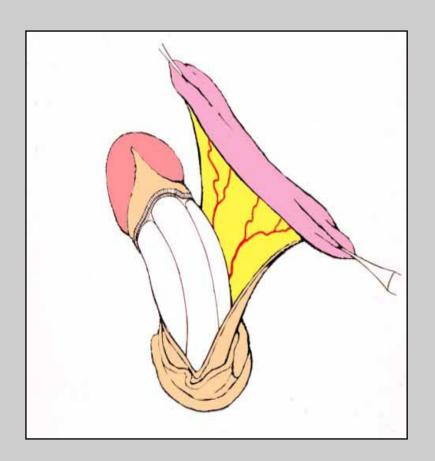

### One-stage urethroplasty using penile skin flap

Surgical techniques: step by step

Penile urethral stricture involving external urinary meatus

e-mail: info@urethralcenter.it

Penile urethral stricture in the middle tract of the shaft