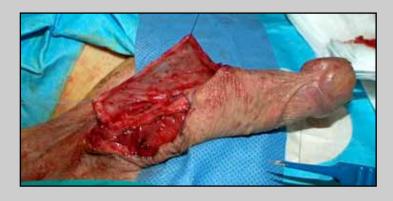

### One-stage urethroplasty using penile skin flap

Surgical techniques: step by step

Penile urethral stricture involving external urinary meatus

e-mail: info@urethralcenter.it

Penile urethral stricture in the middle tract of the shaft