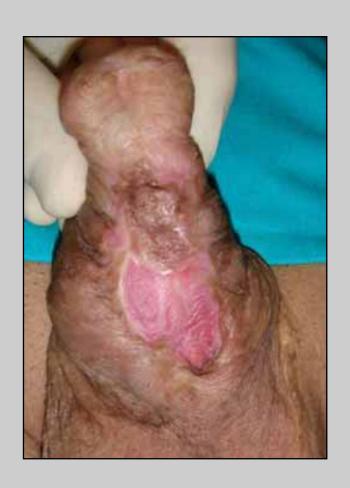

# Complications following the second stage of urethroplasty

fistula

glans dehiscence

meatal stenosis