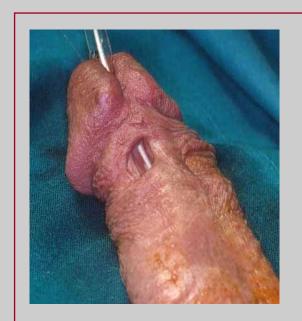

# Complications following the second stage of urethroplasty

fistula

glans dehiscence

meatal stenosis