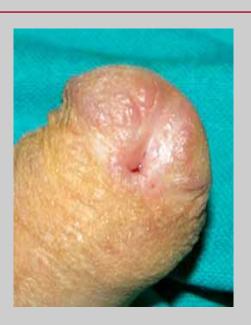

#### Two-stage urethroplasty using oral mucosal graft

Obliterative penile urethral strictures involving the external urinary meatus

e-mail: info@urethralcenter.it

website: www.urethralcenter.it