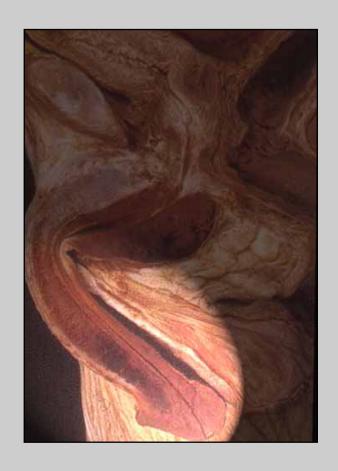

### Two-stage urethroplasty using oral mucosal graft

Penile urethra

#### Two-stage urethroplasty using oral mucosal graft

Obliterative penile urethral strictures involving the external urinary meatus

e-mail: info@urethralcenter.it

website: www.urethralcenter.it