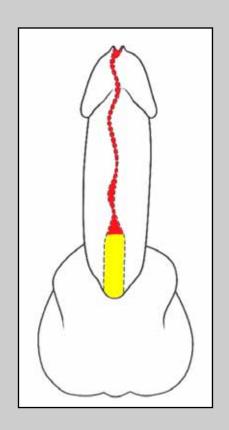

### Two-stage urethroplasty using oral mucosal graft

Penile urethra

#### Two-stage urethroplasty using oral mucosal graft

Obliterative penile urethral strictures involving the external urinary meatus

e-mail: info@urethralcenter.it

website: www.urethralcenter.it