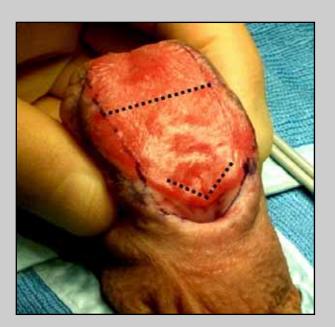

#### Two-stage urethroplasty using oral mucosal graft

Obliterative penile urethral strictures involving the external urinary meatus

e-mail: info@urethralcenter.it

website: www.urethralcenter.it

### First stage