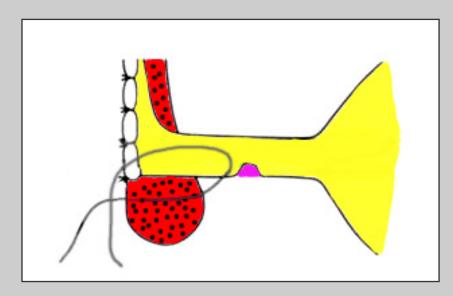

## Two-stage urethroplasty

**Bulbar urethra** 

Opening of the bulbospongiosum muscle

e-mail: info@urethralcenter.it

Opening of the ventral urethral surface and suture of the spongisum tissue

e-mail: info@urethralcenter.it

Nasal speculum is inserted in the proximal urethral stomia