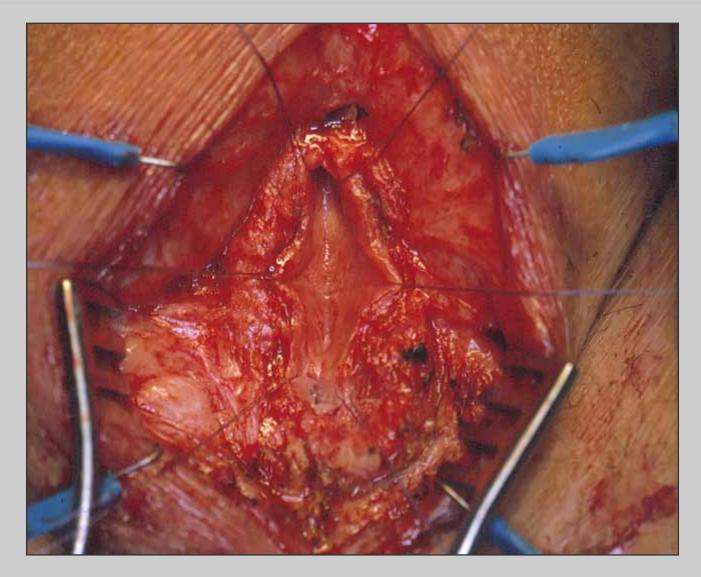

# Second stage

Evaluation of the distal and proximal urethra

e-mail: info@urethralcenter.it

Incision around the perineal stomia

The scrotal skin is removed

Buccal mucosal graft is sutured to the urethral plate