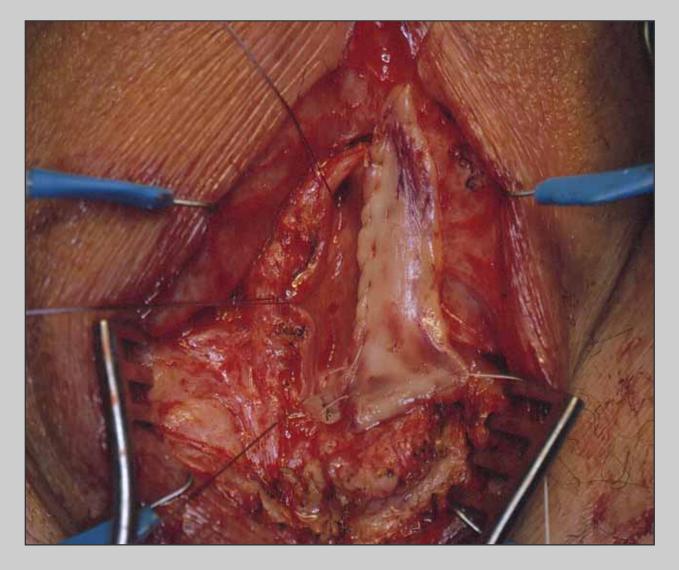

# Second stage

Evaluation of the distal and proximal urethra

e-mail: info@urethralcenter.it

Incision around the perineal stomia

The scrotal skin is removed

Buccal mucosal graft is sutured to the urethral plate

Buccal mucosal graft is rotated to cover the urethral plate

e-mail: info@urethralcenter.it

The spongiosum tissue is closed over the graft

e-mail: info@urethralcenter.it