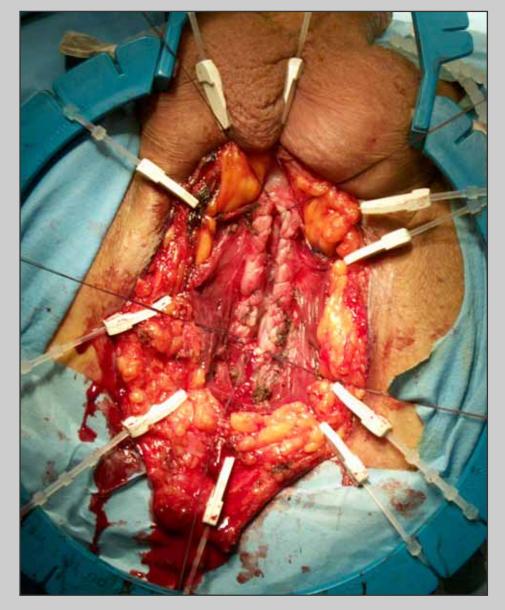

### **Preparation of the patient**

Allen stirrups with sequential inflatable compression sleeves

e-mail: info@urethralcenter.it website: www.urethralcenter.it

Methylene blue is injected into the urethra

"U" inverted perineal incision

Opening of the bulbospongiosum muscle

e-mail: info@urethralcenter.it

Opening of the ventral urethral surface and suture of the spongisum tissue

e-mail: info@urethralcenter.it

Nasal speculum is inserted in the proximal urethral stomia