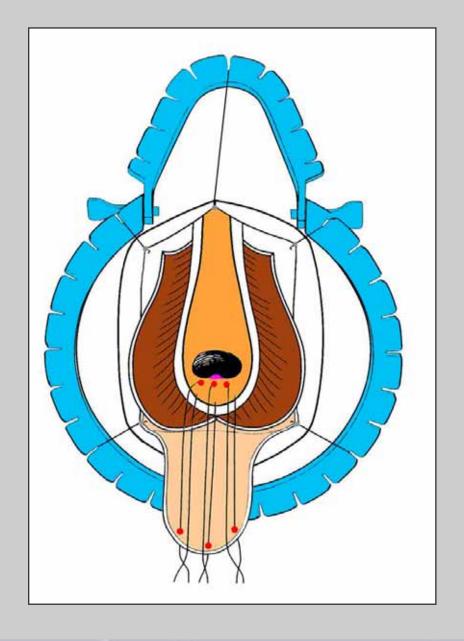

## **Preparation of the patient**

Simple lithotomy position

### **Preparation of the patient**

Allen stirrups with sequential inflatable compression sleeves

e-mail: info@urethralcenter.it website: www.urethralcenter.it

Methylene blue is injected into the urethra

"U" inverted perineal incision