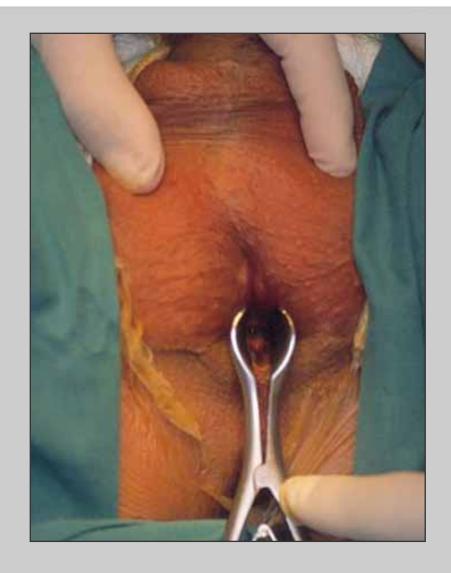

### **Preparation of the patient**

Allen stirrups with sequential inflatable compression sleeves

e-mail: info@urethralcenter.it website: www.urethralcenter.it

Methylene blue is injected into the urethra

"U" inverted perineal incision