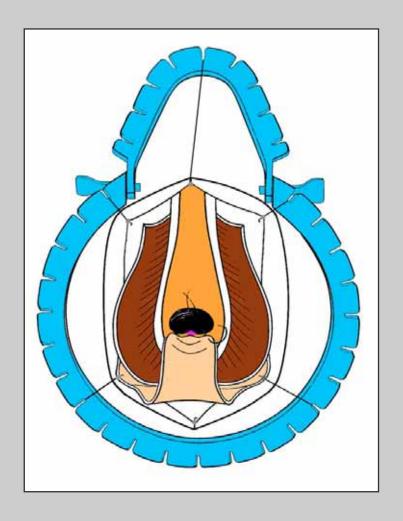

## Center for Reconstructive Urethral Surgery



GUIDO BARBAGLI M.D.

Arezzo - ITALY

e-mail: info@urethralcenter.it Website: www.urethralcenter.it

# Two-stage urethroplasty

## Two-stage urethroplasty



**Bulbar urethra** 

#### Two-stage urethroplasty



Surgical technique: step by step

e-mail: info@urethralcenter.it

# First stage

## **Preparation of the patient**



Simple lithotomy position

### **Preparation of the patient**



Allen stirrups with sequential inflatable compression sleeves

e-mail: info@urethralcenter.it website: www.urethralcenter.it



Methylene blue is injected into the urethra



"U" inverted perineal incision



Opening of the bulbospongiosum muscle

e-mail: info@urethralcenter.it



Opening of the ventral urethral surface and suture of the spongisum tissue

e-mail: info@urethralcenter.it



Nasal speculum is inserted in the proximal urethral stomia

e-mail: info@urethralcenter.it



The needle in modified according the Webster's technique















Three stitches are passed through the apex of the scrotal