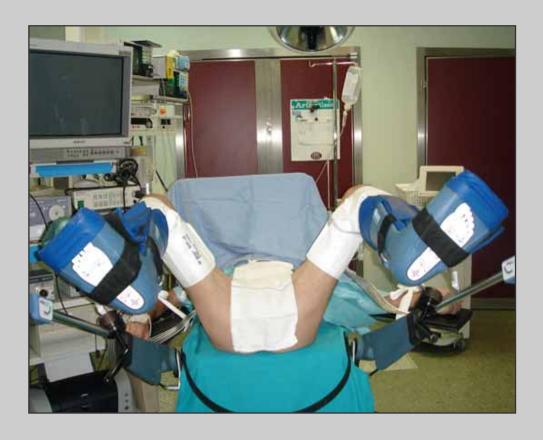

## **Preparation of the patient**

Simple lithotomy position

### **Preparation of the patient**

Allen stirrups with sequential inflatable compression sleeves

e-mail: info@urethralcenter.it website: www.urethralcenter.it

Methylene blue is injected into the urethra

"U" inverted perineal incision