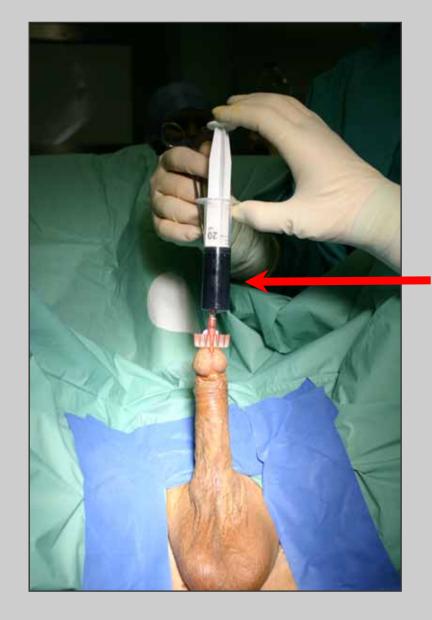

### **Preparation of the patient**

Allen stirrups with sequential inflatable compression sleeves

e-mail: info@urethralcenter.it website: www.urethralcenter.it

Methylene blue is injected into the urethra

"U" inverted perineal incision