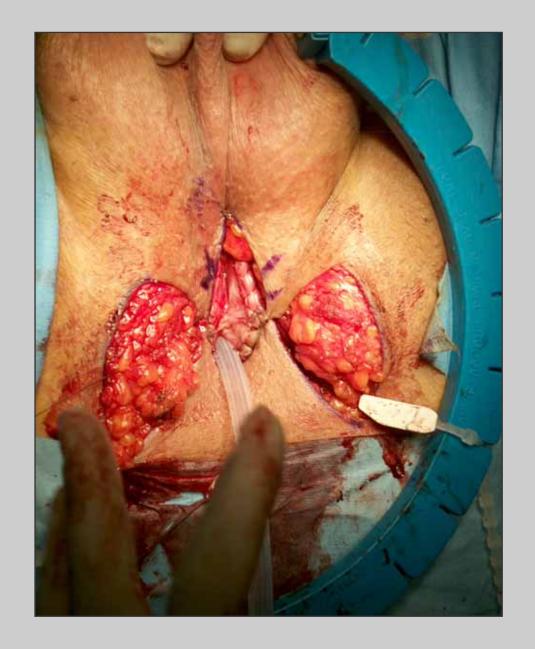

Two scrotal flaps are sutured to the urethral plate

Final view of the perineal urethrostomy

View of the perineal urethrostomy one year later

e-mail: info@urethralcenter.it