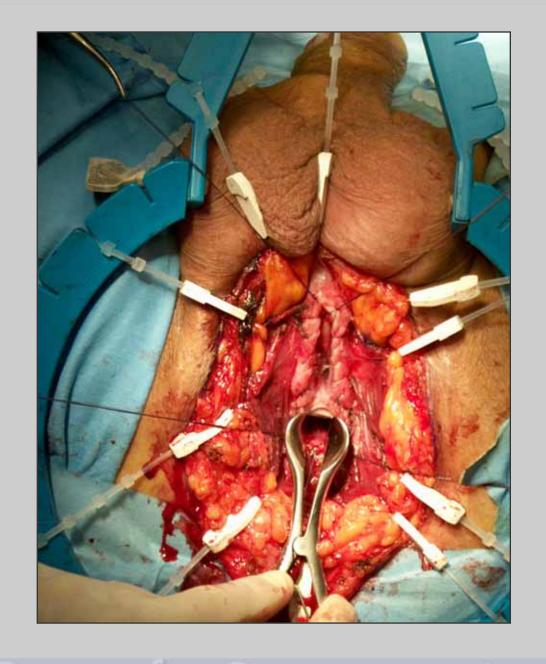

Opening of the bulbospongiosum muscle

e-mail: info@urethralcenter.it

Opening of the ventral urethral surface and suture of the spongisum tissue

e-mail: info@urethralcenter.it

Nasal speculum is inserted in the proximal urethral stomia

e-mail: info@urethralcenter.it

The needle in modified according the Webster's technique

Three stitches are passed through the apex of the scrotal flap

The scrotal flap is sutured to the proximal urethral opening