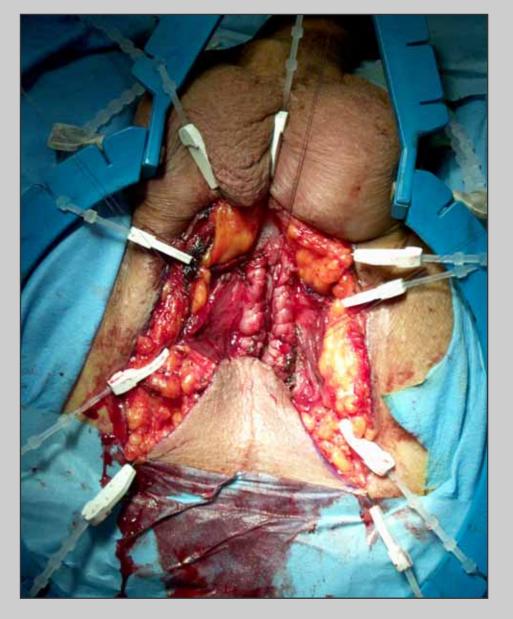

Opening of the bulbospongiosum muscle

e-mail: info@urethralcenter.it

Opening of the ventral urethral surface and suture of the spongisum tissue

e-mail: info@urethralcenter.it

Nasal speculum is inserted in the proximal urethral stomia

e-mail: info@urethralcenter.it

The needle in modified according the Webster's technique

Three stitches are passed through the apex of the scrotal flap

The scrotal flap is sutured to the proximal urethral opening