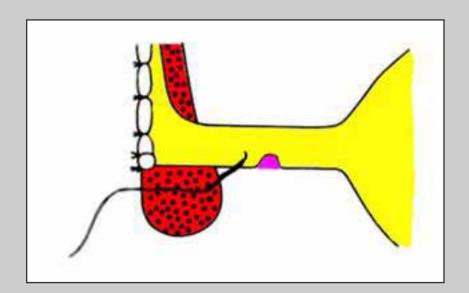

Opening of the bulbospongiosum muscle

e-mail: info@urethralcenter.it

Opening of the ventral urethral surface and suture of the spongisum tissue

e-mail: info@urethralcenter.it

Nasal speculum is inserted in the proximal urethral stomia