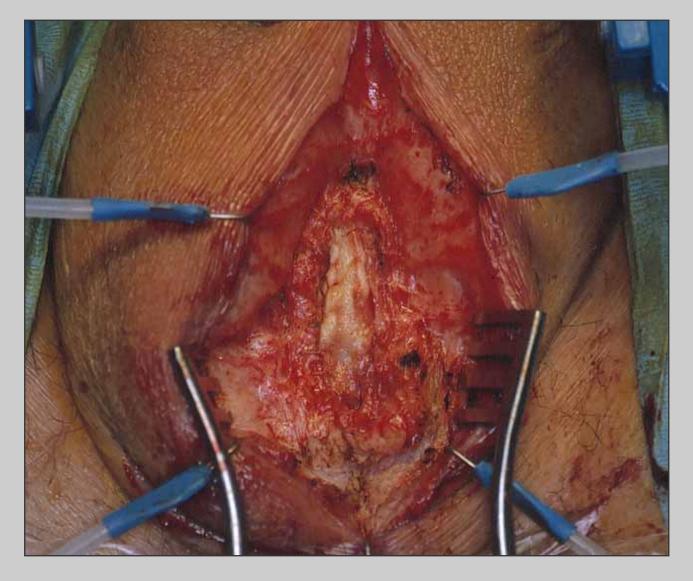

Opening of the bulbospongiosum muscle

e-mail: info@urethralcenter.it

Opening of the ventral urethral surface and suture of the spongisum tissue

e-mail: info@urethralcenter.it

Nasal speculum is inserted in the proximal urethral stomia

e-mail: info@urethralcenter.it

The needle in modified according the Webster's technique

Three stitches are passed through the apex of the scrotal flap

The scrotal flap is sutured to the proximal urethral opening