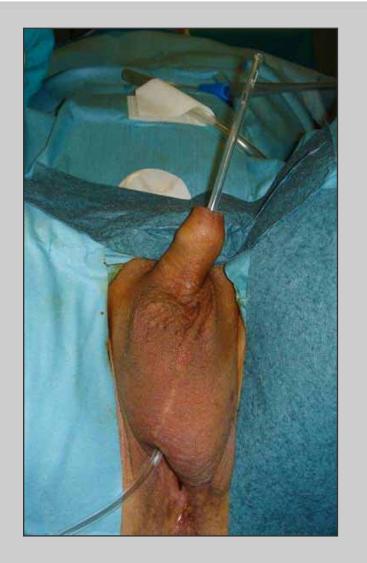

Opening of the bulbospongiosum muscle

e-mail: info@urethralcenter.it

Opening of the ventral urethral surface and suture of the spongisum tissue

e-mail: info@urethralcenter.it

Nasal speculum is inserted in the proximal urethral stomia