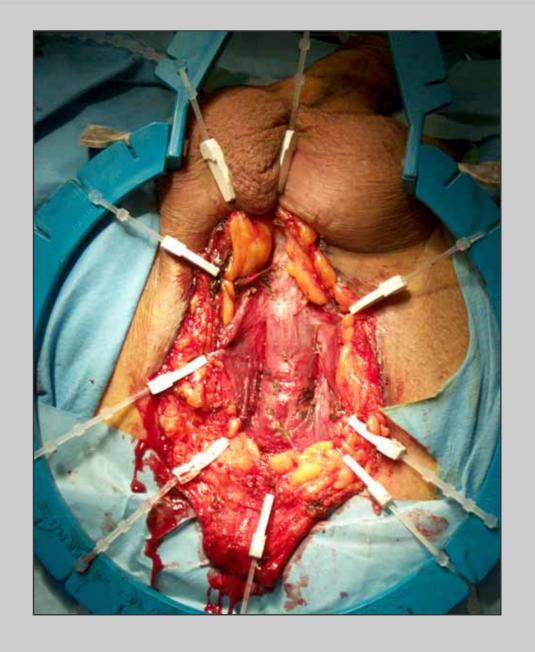

Opening of the bulbospongiosum muscle

e-mail: info@urethralcenter.it

Opening of the ventral urethral surface and suture of the spongisum tissue

e-mail: info@urethralcenter.it

Nasal speculum is inserted in the proximal urethral stomia