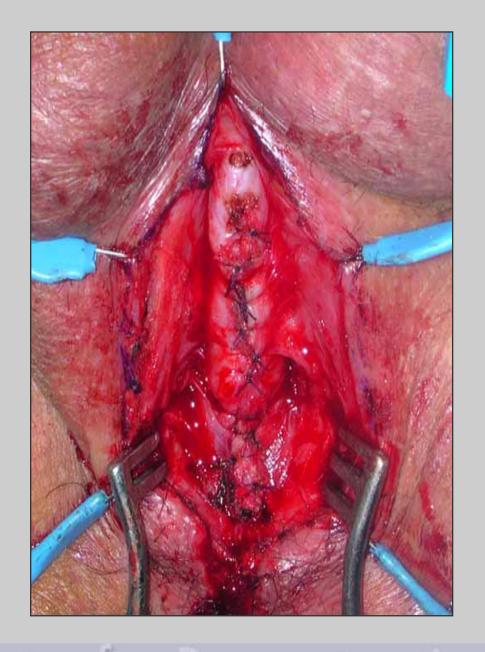

Two scrotal flaps are sutured to the urethral plate

Final view of the perineal urethrostomy

View of the perineal urethrostomy one year later

e-mail: info@urethralcenter.it