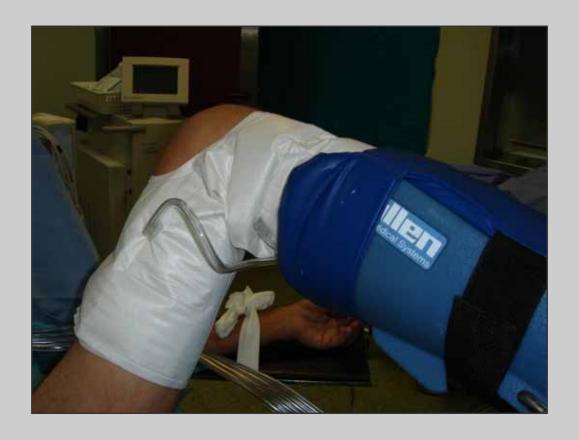

## **Preparation of the patient**

Simple lithotomy position

### **Preparation of the patient**

Allen stirrups with sequential inflatable compression sleeves

e-mail: info@urethralcenter.it website: www.urethralcenter.it

Methylene blue is injected into the urethra

"U" inverted perineal incision