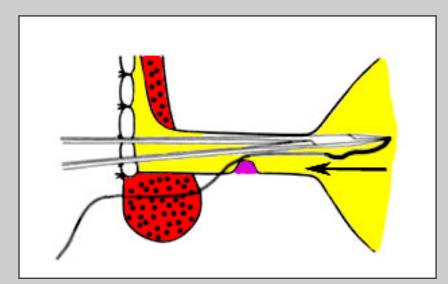

Opening of the bulbospongiosum muscle

e-mail: info@urethralcenter.it

Opening of the ventral urethral surface and suture of the spongisum tissue

e-mail: info@urethralcenter.it

Nasal speculum is inserted in the proximal urethral stomia

e-mail: info@urethralcenter.it

The needle in modified according the Webster's technique

Three stitches are passed through the apex of the scrotal flap

The scrotal flap is sutured to the proximal urethral opening