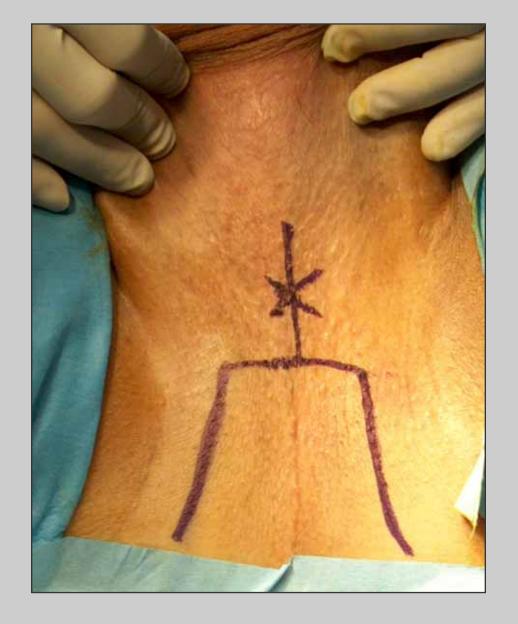

### **Preparation of the patient**

Allen stirrups with sequential inflatable compression sleeves

e-mail: info@urethralcenter.it website: www.urethralcenter.it

Methylene blue is injected into the urethra

"U" inverted perineal incision