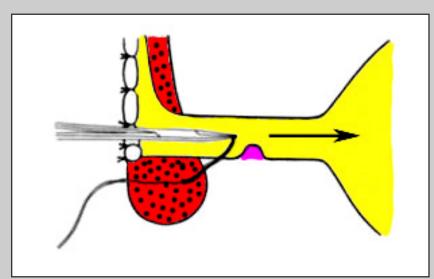

e-mail: info@urethralcenter.it

The needle in modified according the Webster's technique

Three stitches are passed through the apex of the scrotal flap

The scrotal flap is sutured to the proximal urethral opening