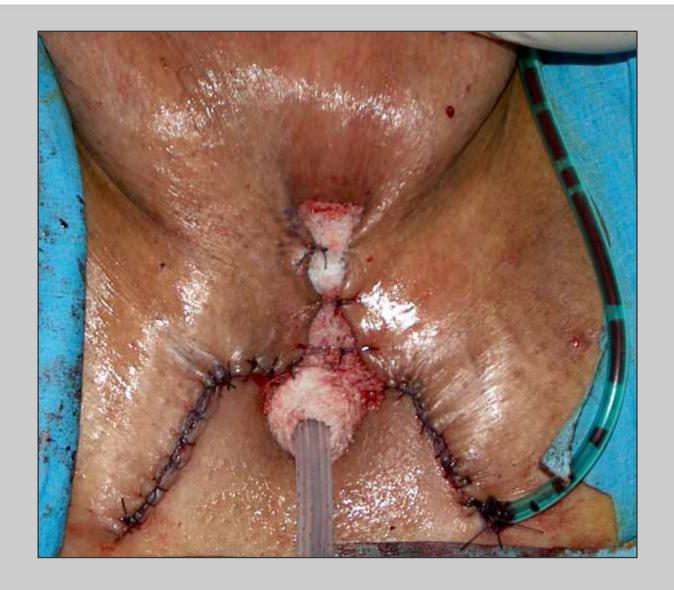

Two scrotal flaps are sutured to the urethral plate

Final view of the perineal urethrostomy

View of the perineal urethrostomy one year later

e-mail: info@urethralcenter.it