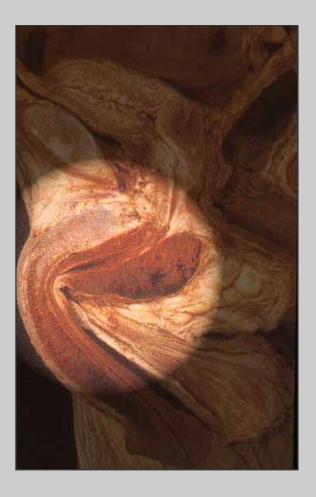

Two scrotal flaps are sutured to the urethral plate

Final view of the perineal urethrostomy

View of the perineal urethrostomy one year later

e-mail: info@urethralcenter.it