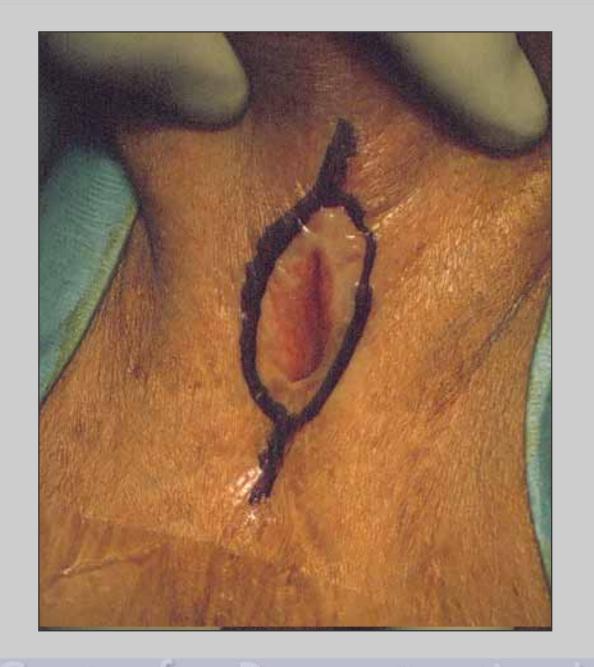

Two scrotal flaps are sutured to the urethral plate

Final view of the perineal urethrostomy

View of the perineal urethrostomy one year later

e-mail: info@urethralcenter.it