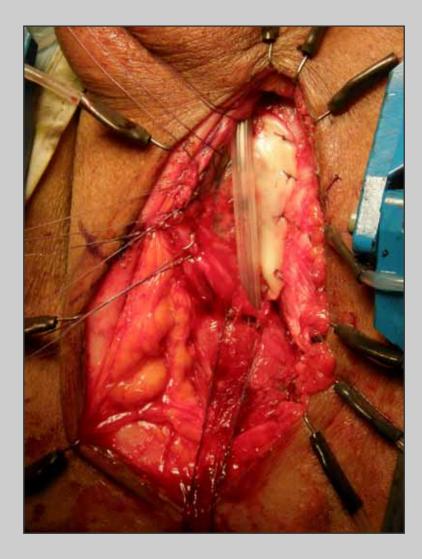

#### The urethra is opened along the lateral-dorsal surface

The oral graft is sutured to the corpora cavernosa and urethral plate

Foley 16 Ch silicone catheter is inserted

The urethra is sutured over the graft

At the end of surgery, the bulbo-spongiosum muscles are intact