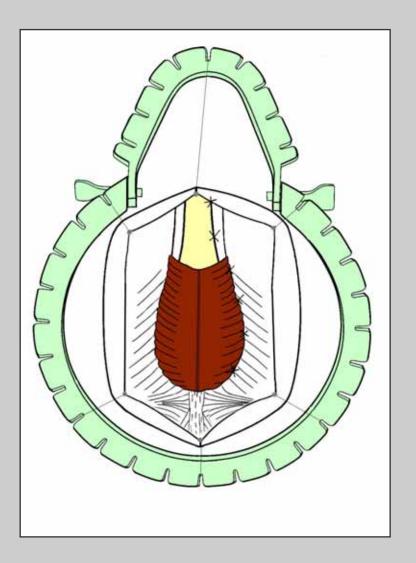

#### The urethra is opened along the lateral-dorsal surface

The oral graft is sutured to the corpora cavernosa and urethral plate

Foley 16 Ch silicone catheter is inserted

The urethra is sutured over the graft