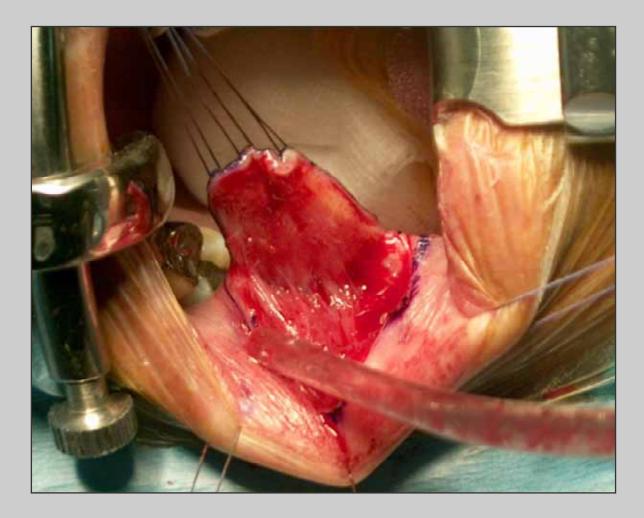

rethralcenter.it

## **Dorsal onlay graft urethroplasty**



### **Dorsal onlay graft urethroplasty**



#### **Bulbar urethra**

### **Dorsal onlay graft urethroplasty**



### Surgical technique: step by step

### **Preparation of the patient**



#### Simple lithotomy position



### **Preparation of the patient**



#### Allen stirrups with sequential inflatable compression sleeves



### **Two surgical teams work simultaneously**



### **Two sets of surgical instruments**





#### **Oral mucosa**

#### Urethroplasty



website: www.urethralcenter.it

### The patient is intubated through the nose, allowing the mouth to be completely free









# Appropriate mouth

retractor



#### Only one assistant is needed to harvest the oral graft



#### The harvesting site is underlined





#### The oral mucosa is removed





#### The graft is 4 cm long and 2.5 cm wide





The harvesting site is closed





e-mail: info@urethralcenter.it



website: www.urethralcenter.it

The urethra is mobilized only along the left side, leaving the bulbospongiosum muscle intact





The urethra is mobilized from the corpora cavernosa only along the left side







#### The urethra is opened along the lateral-dorsal surface







The oral graft is sutured to the corpora cavernosa and urethral plate







Foley 16 Ch silicone catheter is inserted







The urethra is sutured over the graft





At the end of surgery, the bulbo-spongiosum muscles are intact



### **Post-operative care**

> Patient is discharged from the hospital three days after surgery

- Patient is maintained on ora