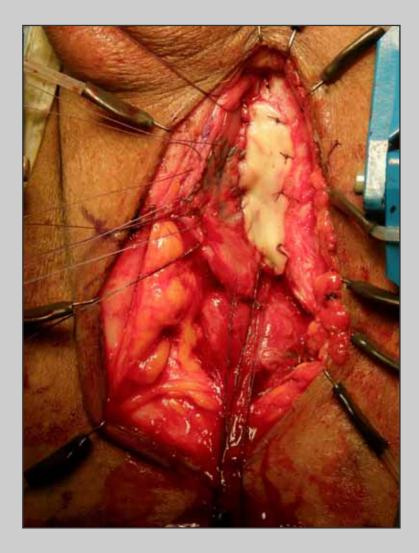

#### The urethra is opened along the lateral-dorsal surface

The oral graft is sutured to the corpora cavernosa and urethral plate

Foley 16 Ch silicone catheter is inserted

The urethra is sutured over the graft