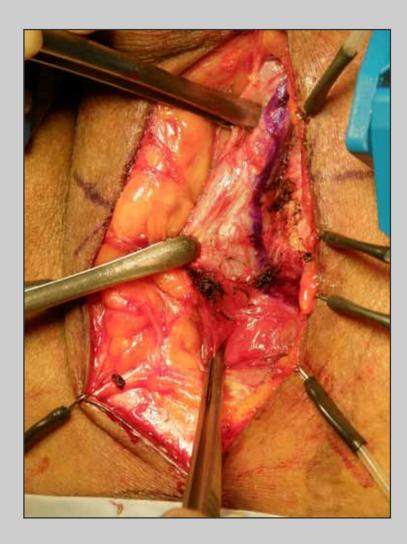

The urethra is mobilized from the corpora cavernosa only along the left side

#### The urethra is opened along the lateral-dorsal surface

The oral graft is sutured to the corpora cavernosa and urethral plate

Foley 16 Ch silicone catheter is inserted

The urethra is sutured over the graft