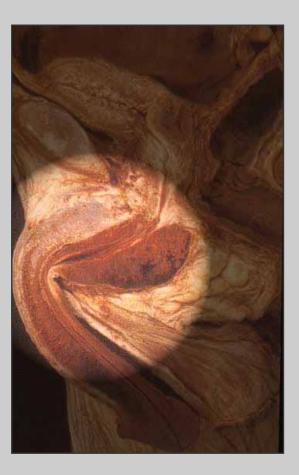

#### The urethra is opened along the lateral-dorsal surface

The oral graft is sutured to the corpora cavernosa and urethral plate

Foley 16 Ch silicone catheter is inserted

The urethra is sutured over the graft