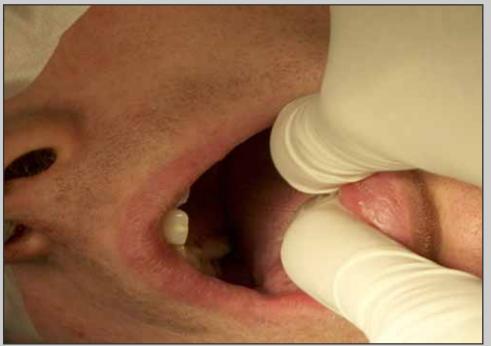

### Center for Reconstructive Urethral Surgery



### GUIDO BARBAGLI M.D.

#### Arezzo - ITALY

e-mail: info@urethralcenter.it

Website: www.urethralcenter.it

## **Dorsal onlay graft urethroplasty**



### **Dorsal onlay graft urethroplasty**



#### **Bulbar urethra**

### **Dorsal onlay graft urethroplasty**



### Surgical technique: step by step

### **Preparation of the patient**



#### Simple lithotomy position



### **Preparation of the patient**



#### Allen stirrups with sequential inflatable compression sleeves



### **Two surgical teams work simultaneously**



### **Two sets of surgical instruments**





#### **Oral mucosa**

#### Urethroplasty



website: www.urethralcenter.it

### The patient is intubated through the nose, allowing the mouth to be completely free









# Appropriate mouth

retractor



#### Only one assistant is needed to harvest the oral graft



#### The harvesting site is underlined





#### The oral mucosa is removed





#### The graft is 4 cm long and 2.5 cm wide





The harvesting site is closed





e-mail: info@urethralcenter.it



website: www.urethralcenter.it

The urethra is mobilized only along the left side, leaving the bulbospongiosum muscle intact





The urethra is mobilized from the corpora cavernosa only along the left side







#### The urethra is opened along the lateral-dorsal surface







The oral graft is sutured to the corpora cavernosa and urethral plate







Foley 16 Ch silicone catheter is inserted







The urethra is sutured over the graft





At the end of surgery, the bulbo-spongiosum musc