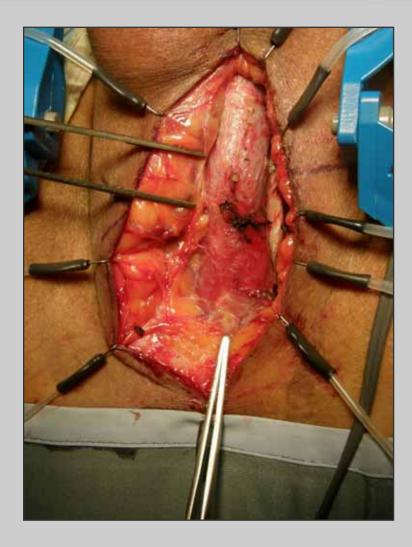

The urethra is mobilized from the corpora cavernosa only along the left side

#### The urethra is opened along the lateral-dorsal surface

The oral graft is sutured to the corpora cavernosa and urethral plate

Foley 16 Ch silicone catheter is inserted

The urethra is sutured over the graft

At the end of surgery, the bulbo-spongiosum muscles are intact