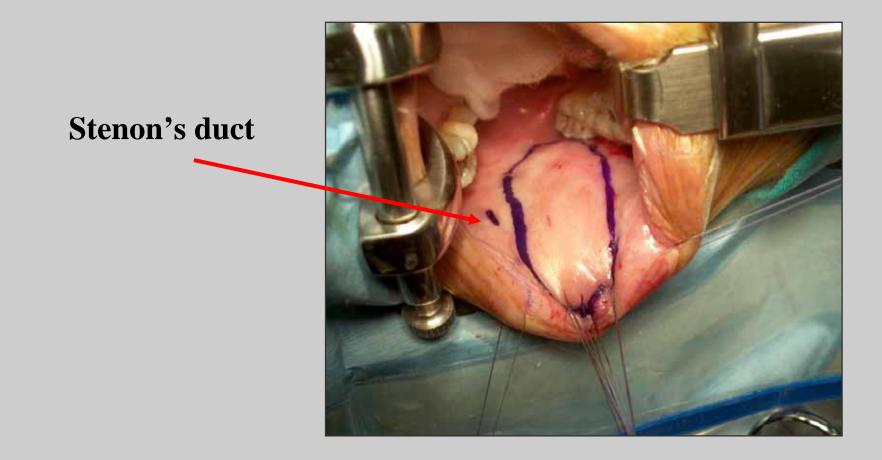

mail: info@urethralcenter.it

Website: www.urethralcenter.it

## **Dorsal onlay graft urethroplasty**



### **Dorsal onlay graft urethroplasty**



#### **Bulbar urethra**

### **Dorsal onlay graft urethroplasty**



### Surgical technique: step by step

### **Preparation of the patient**



#### Simple lithotomy position



### **Preparation of the patient**



#### Allen stirrups with sequential inflatable compression sleeves



### **Two surgical teams work simultaneously**



### **Two sets of surgical instruments**





#### **Oral mucosa**

#### Urethroplasty



website: www.urethralcenter.it

### The patient is intubated through the nose, allowing the mouth to be completely free









# Appropriate mouth

retractor



#### Only one assistant is needed to harvest the oral graft



#### The harvesting site is underlined





#### The oral mucosa is removed





#### The graft is 4 cm long and 2.5 cm wide





The harvesting site is closed





e-mail: info@urethralcenter.it



website: www.urethralcenter.it

The urethra is mobilized only along the left side, leaving the bulbospongiosum muscle intact





The urethra is mobilized from the corpora cavernosa only along the left side







#### The urethra is opened along the lateral-dorsal surface







The oral graft is sutured to the corpora cavernosa and urethral plate







Foley 16 Ch silicone catheter is inserted







The urethra is sutured over the graft





At the end of surgery, the bulbo-spongiosum muscles are intact



### **Post-operative care**

> Patient is discharged from the hospital three days a