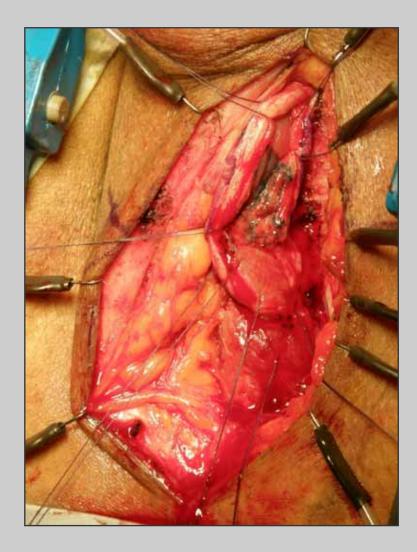

#### The urethra is opened along the lateral-dorsal surface

The oral graft is sutured to the corpora cavernosa and urethral plate

Foley 16 Ch silicone catheter is inserted

The urethra is sutured over the graft

At the end of surgery, the bulbo-spongiosum muscles are intact