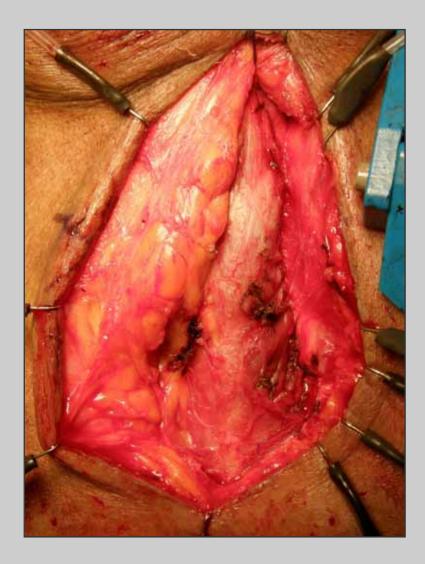

nose, allowing the mouth to be completely free









# Appropriate mouth

retractor



#### Only one assistant is needed to harvest the oral graft



#### The harvesting site is underlined





#### The oral mucosa is removed





#### The graft is 4 cm long and 2.5 cm wide





The harvesting site is closed





e-mail: info@urethralcenter.it



website: www.urethralcenter.it

The urethra is mobilized only along the left side, leaving the bulbospongiosum muscle intact





The urethra is mobilized from the corpora cavernosa only along the left side







#### The urethra is opened along the lateral-dorsal surface







The oral graft is sutured to the corpora cavernosa and urethral plate







Foley 16 Ch silicone catheter is inserted







The urethra is sutured over the graft





At the end of surgery, the bulbo-spongiosum muscles are intact



### **Post-operative care**

> Patient is discharged from the hospital three days after surgery

- Patient is maintained on oral antibiotics until the catheter is removed
- > Three weeks following surgery, the

catheter is removed and voiding

cysto-urethrography is obtained

l: info@urethralcen



ebsite: www.urethralcenter.i

**Post-operative complications** 

#### **Temporary numbness or dysesthesia to the perineum**