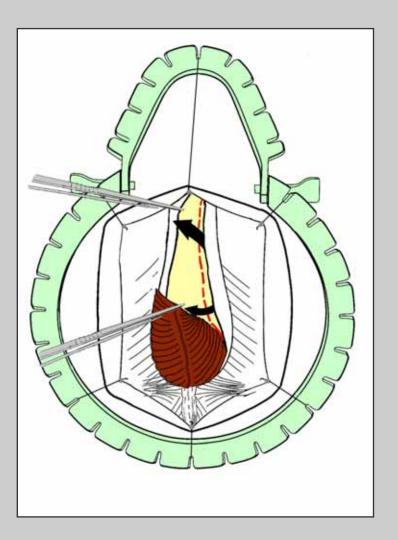

#### The urethra is opened along the lateral-dorsal surface

The oral graft is sutured to the corpora cavernosa and urethral plate

Foley 16 Ch silicone catheter is inserted

The urethra is sutured over the graft

At the end of surgery, the bulbo-spongiosum muscles are intact