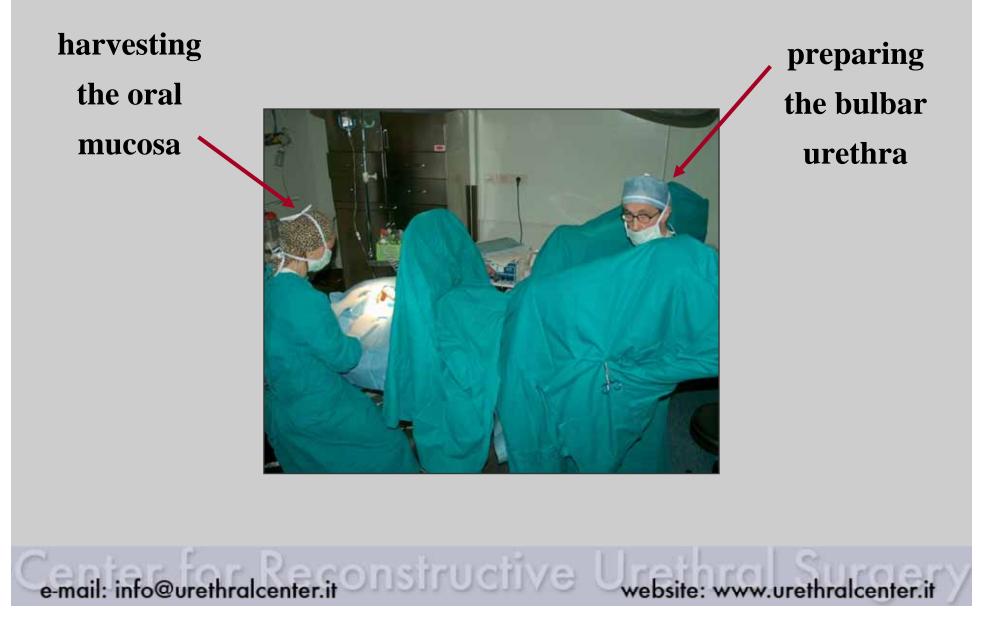

### Center for Reconstructive Urethral Surgery



### GUIDO BARBAGLI M.D.

#### Arezzo - ITALY

e-mail: info@urethralcenter.it

Website: www.urethralcenter.it

## **Dorsal onlay graft urethroplasty**



### **Dorsal onlay graft urethroplasty**



#### **Bulbar urethra**

### **Dorsal onlay graft urethroplasty**



### Surgical technique: step by step

### **Preparation of the patient**



#### Simple lithotomy position



### **Preparation of the patient**



#### Allen stirrups with sequential inflatable compression sleeves



### **Two surgical teams work simultaneously**



### **Two sets of surgical instruments**





#### **Oral mucosa**

#### Urethroplasty



website: www.urethralcenter.it

### The patient is intubated through the nose, allowing the mouth to be completely free









# Appropriate mouth

retractor



#### Only one assistant is needed to harvest the oral graft



#### The harvesting site is underlined





#### The oral mucosa is removed





#### The graft is 4 cm long and 2.5 cm wide





The harvesting site is closed





e-mail: info@urethralcenter.it



website: www.urethralcenter.it

The urethra is mobilized only along the left side, leaving the bulbospongiosum muscle intact





The urethra is mobilized from the corpora cavernosa only along the left side







#### The urethra is opened along the lateral-dorsal surface







Th