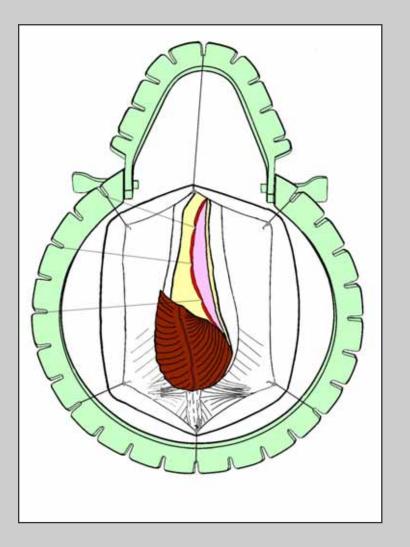

#### The urethra is opened along the lateral-dorsal surface

The oral graft is sutured to the corpora cavernosa and urethral plate

Foley 16 Ch silicone catheter is inserted

The urethra is sutured over the graft