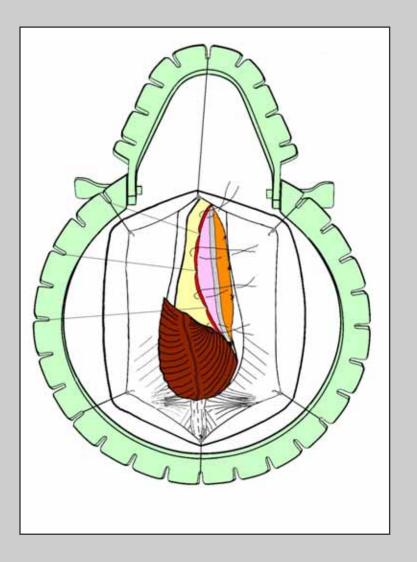

#### The urethra is opened along the lateral-dorsal surface

The oral graft is sutured to the corpora cavernosa and urethral plate

Foley 16 Ch silicone catheter is inserted

The urethra is sutured over the graft