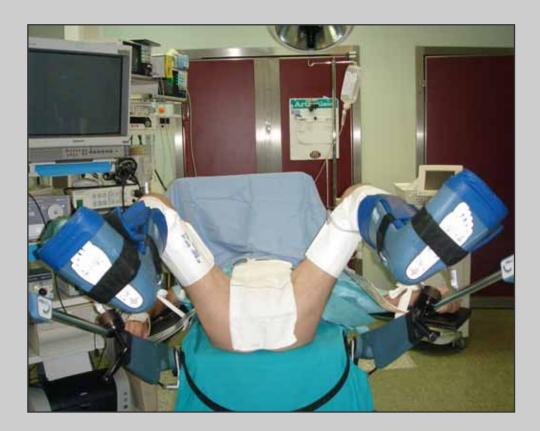

#### Simple lithotomy position

#### Allen stirrups with sequential inflatable compression sleeves