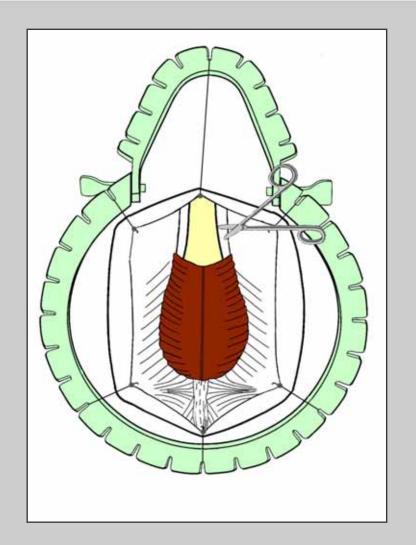

The urethra is mobilized from the corpora cavernosa only along the left side

#### The urethra is opened along the lateral-dorsal surface

The oral graft is sutured to the corpora cavernosa and urethral plate

Foley 16 Ch silicone catheter is inserted

The urethra is sutured over the graft