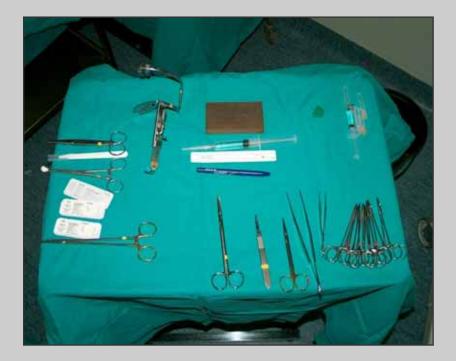

### Center for Reconstructive Urethral Surgery



### GUIDO BARBAGLI M.D.

#### Arezzo - ITALY

e-mail: info@urethralcenter.it

Website: www.urethralcenter.it

## **Dorsal onlay graft urethroplasty**



### **Dorsal onlay graft urethroplasty**



#### **Bulbar urethra**

### **Dorsal onlay graft urethroplasty**



### Surgical technique: step by step

### **Preparation of the patient**



#### Simple lithotomy position



### **Preparation of the patient**



#### Allen stirrups with sequential inflatable compression sleeves



### **Two surgical teams work simultaneously**



### **Two sets of surgical instruments**





#### **Oral mucosa**

#### Urethroplasty



website: www.urethralcenter.it

### The patient is intubated through the nose, allowing the mouth to be completely free









# Appropriate mouth

retractor



#### Only one assistant is needed to harvest the oral graft



#### The harvesting site is underlined





#### The oral mucosa is removed





#### The graft is 4 cm long and 2.5 cm wide





The harvesting site is closed





e-mail: info@urethralcenter.it



website: www.urethralcenter.it

The urethra is mobilized only along the left side, leaving the bulbospongiosum muscle intact





The urethra is mobilized from the corpora cavernosa only along the left side







#### The urethra is opened along the lateral-dorsal surface







The oral graft is sutured to the corpora caver