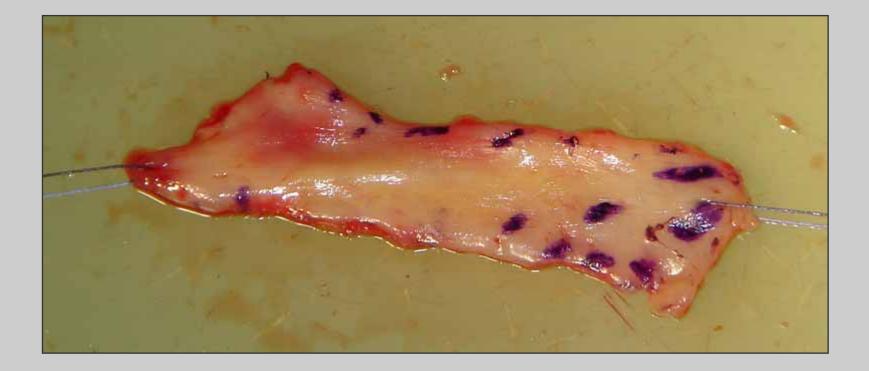

#### The graft is 4 cm long and 2.5 cm wide

The harvesting site is closed

e-mail: info@urethralcenter.it

website: www.urethralcenter.it

The urethra is mobilized only along the left side, leaving the bulbospongiosum muscle intact