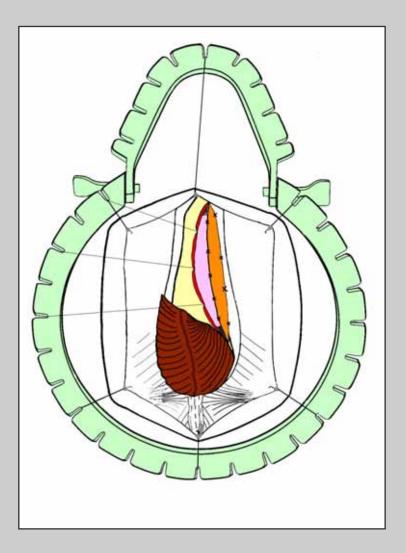

#### The urethra is opened along the lateral-dorsal surface

The oral graft is sutured to the corpora cavernosa and urethral plate

Foley 16 Ch silicone catheter is inserted

The urethra is sutured over the graft

At the end of surgery, the bulbo-spongiosum muscles are intact