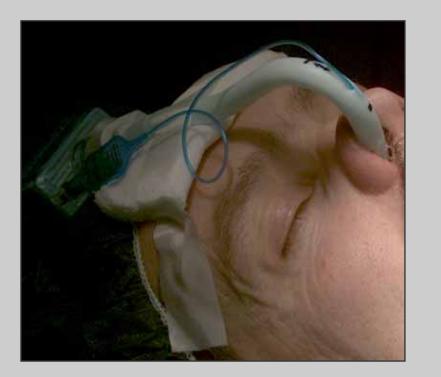

### The patient is intubated through the nose, allowing the mouth to be completely free