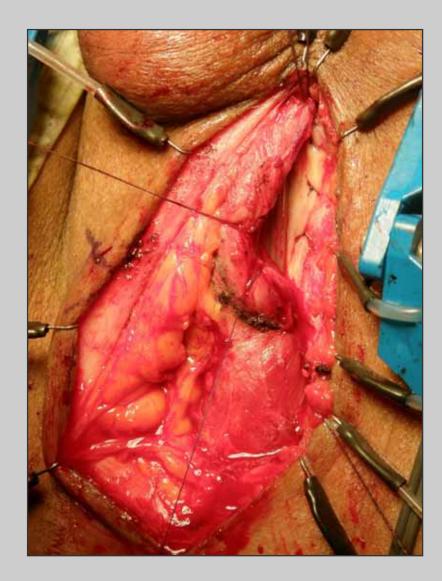

The urethra is mobilized from the corpora cavernosa only along the left side

#### The urethra is opened along the lateral-dorsal surface

The oral graft is sutured to the corpora cavernosa and urethral plate

Foley 16 Ch silicone catheter is inserted

The urethra is sutured over the graft