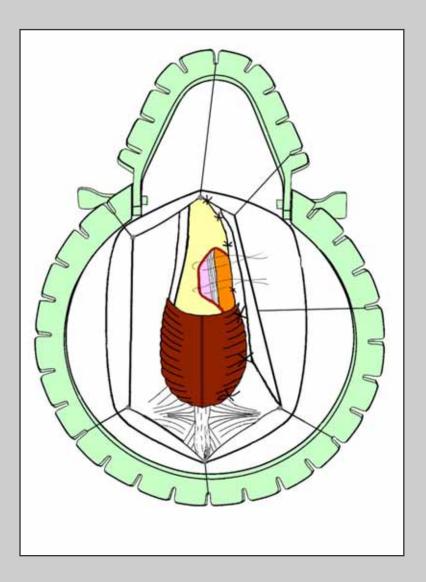

it

### The patient is intubated through the nose, allowing the mouth to be completely free









# Appropriate mouth

retractor



#### Only one assistant is needed to harvest the oral graft



#### The harvesting site is underlined





#### The oral mucosa is removed





#### The graft is 4 cm long and 2.5 cm wide





The harvesting site is closed





e-mail: info@urethralcenter.it



website: www.urethralcenter.it

The urethra is mobilized only along the left side, leaving the bulbospongiosum muscle intact





The urethra is mobilized from the corpora cavernosa only along the left side







#### The urethra is opened along the lateral-dorsal surface







The oral graft is sutured to the corpora cavernosa and urethral plate







Foley 16 Ch silicone catheter is inserted







The urethra is sutured over the graft





At the end of surgery, the bulbo-spongiosum muscles are intact



### **Post-operative care**

> Patient is discharged from the hospital three days after surgery

- Patient is maintained on oral antibiotics until the catheter is removed
- > Three weeks following surgery, the

catheter is removed and voiding

cysto-urethrography is obtained

l: info@urethralcen



ebsite: www.urethralcenter.i

**Post-operative complications** 

#### **Temporary numbness or dysesthesia to the perineum**