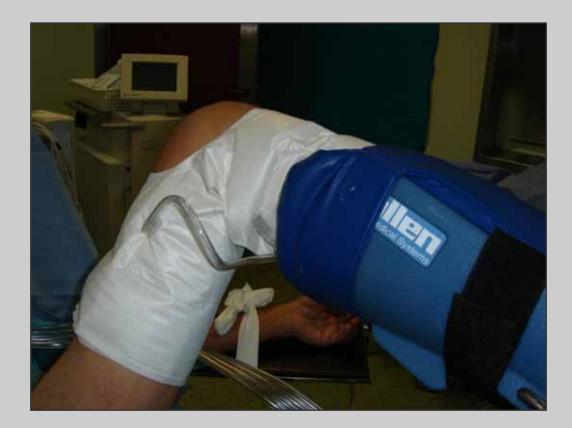

### **Preparation of the patient**

#### Allen stirrups with sequential inflatable compression sleeves