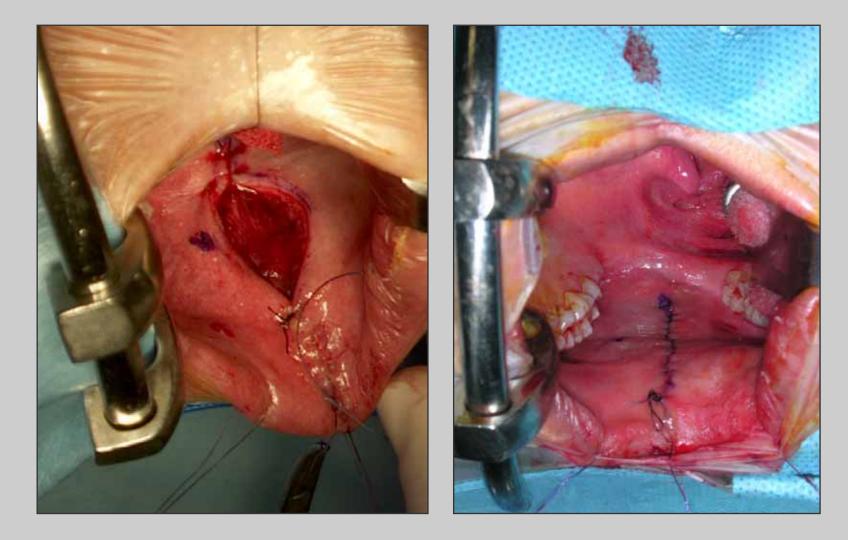

#### Only one assistant is needed to harvest the oral graft

#### The harvesting site is underlined

#### The oral mucosa is removed

#### The graft is 4 cm long and 2.5 cm wide

The harvesting site is closed

e-mail: info@urethralcenter.it

website: www.urethralcenter.it

The urethra is mobilized only along the left side, leaving the bulbospongiosum muscle intact