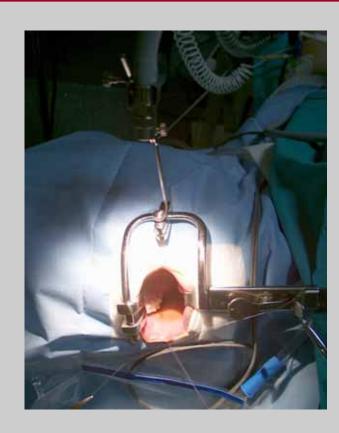

#### Simple lithotomy position

#### Allen stirrups with sequential inflatable compression sleeves