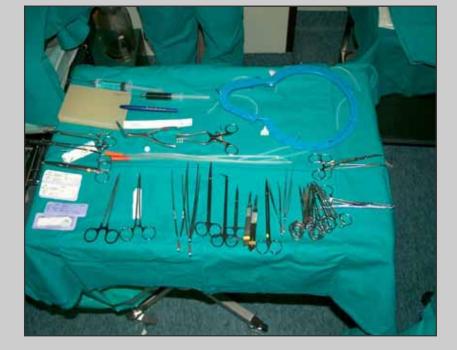

### Center for Reconstructive Urethral Surgery



### GUIDO BARBAGLI M.D.

#### Arezzo - ITALY

e-mail: info@urethralcenter.it

Website: www.urethralcenter.it

## **Dorsal onlay graft urethroplasty**



### **Dorsal onlay graft urethroplasty**



#### **Bulbar urethra**

### **Dorsal onlay graft urethroplasty**



### Surgical technique: step by step

### **Preparation of the patient**



#### Simple lithotomy position



### **Preparation of the patient**



#### Allen stirrups with sequential inflatable compression sleeves



### **Two surgical teams work simultaneously**



### **Two sets of surgical instruments**





#### **Oral mucosa**

#### Urethroplasty



website: www.urethralcenter.it

### The patient is intubated through the nose, allowing the mouth to be completely free









# Appropriate mouth

retractor



#### Only one assistant is needed to harvest the oral graft



#### The harvesting site is underlined





#### The oral mucosa is removed





#### The graft is 4 cm long and 2.5 cm wide





The harvesting site is closed





e-mail: info@urethralcenter.it



website: www.urethralcenter.it

The urethra is mobilized only along the left side, leaving the bulbospongiosum muscle intact





The urethra is mobilized from the corpora cavernosa only along the left side







#### The urethra is opened along the lateral-dorsal surface







The oral graft is sutured to the corpora caverno