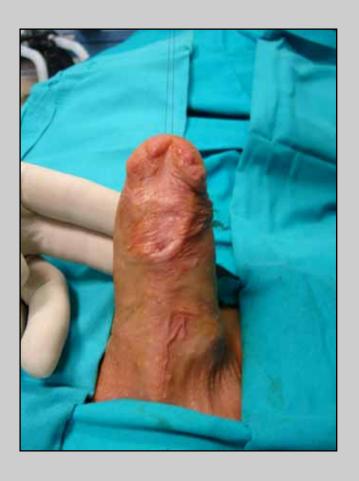

## First stage of Johanson procedure

Penile urethra

Obliterative penile urethral strictures involving external urinary meatus

e-mail: info@urethralcenter.it

website: www.urethralcenter.it

Final appearance of penile shaft following first stage of Johanson procedure