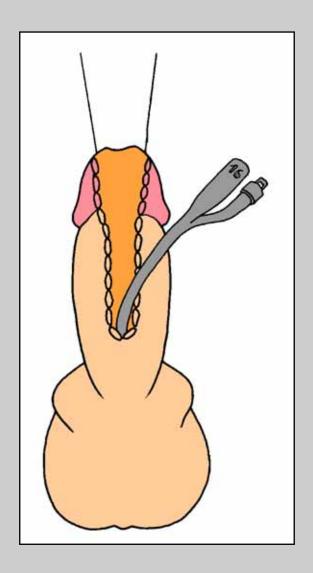

## First stage of Johanson procedure

Penile urethra

Obliterative penile urethral strictures involving external urinary meatus

e-mail: info@urethralcenter.it

website: www.urethralcenter.it

Final appearance of penile shaft following first stage of Johanson procedure