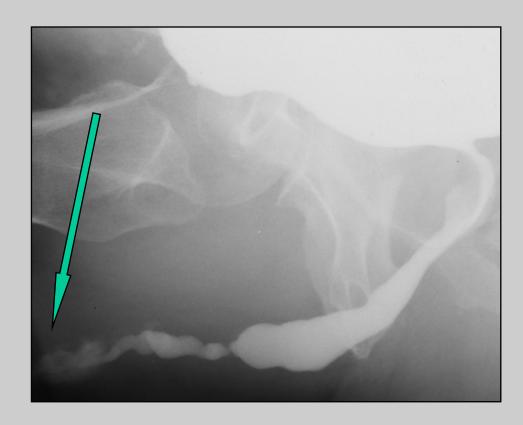

## First stage of Johanson procedure

Penile urethra

Obliterative penile urethral strictures involving external urinary meatus

e-mail: info@urethralcenter.it

website: www.urethralcenter.it

Final appearance of penile shaft following first stage of Johanson procedure