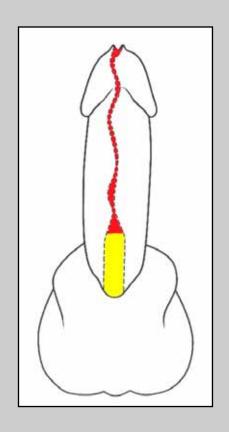

## First stage of Johanson procedure

Penile urethra

Obliterative penile urethral strictures involving external urinary meatus

e-mail: info@urethralcenter.it

website: www.urethralcenter.it

Final appearance of penile shaft following first stage of Johanson procedure