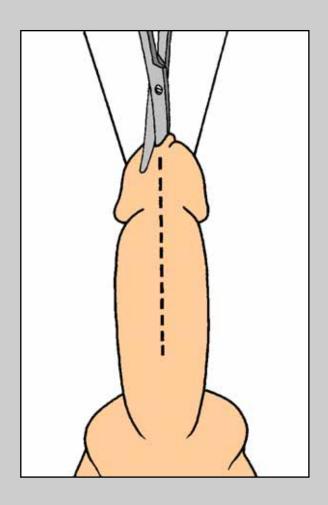

## First stage of Johanson procedure

Penile urethra

Obliterative penile urethral strictures involving external urinary meatus

e-mail: info@urethralcenter.it

website: www.urethralcenter.it

Final appearance of penile shaft following first stage of Johanson procedure