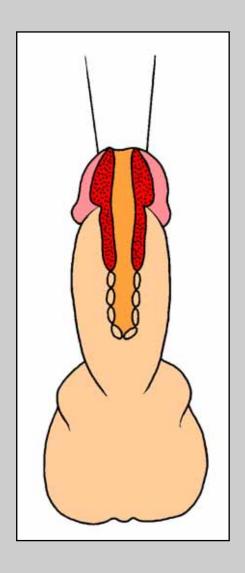

## First stage of Johanson procedure

Penile urethra

Obliterative penile urethral strictures involving external urinary meatus

e-mail: info@urethralcenter.it

website: www.urethralcenter.it

Final appearance of penile shaft following first stage of Johanson procedure