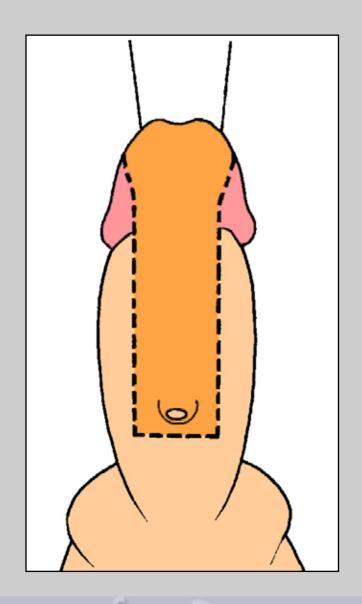

#### Two-stage urethroplasty

Penile urethra

#### Two-stage urethroplasty

Obliterative penile urethral strictures involving the external urinary meatus

e-mail: info@urethralcenter.it