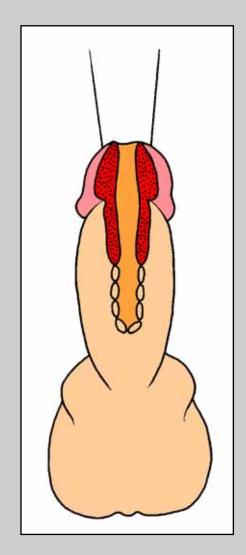

#### Two-stage urethroplasty

Obliterative penile urethral strictures involving the external urinary meatus

e-mail: info@urethralcenter.it