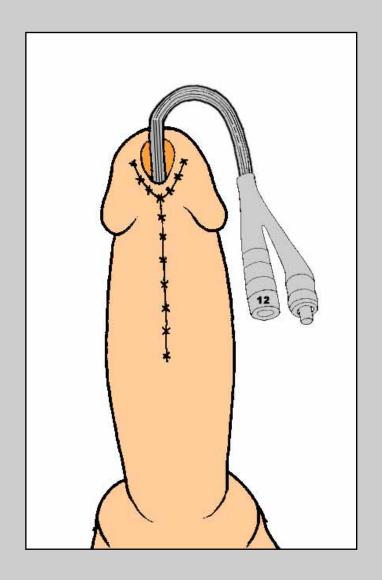

#### Two-stage urethroplasty

Penile urethra

#### Two-stage urethroplasty

Obliterative penile urethral strictures involving the external urinary meatus

e-mail: info@urethralcenter.it