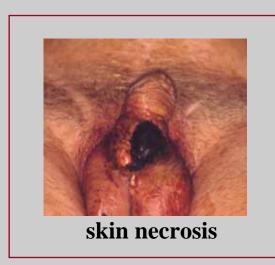

rethralcenter.it

#### First stage







e-mail: info@urethralcenter.it website: www.urethralcenter.it



Final appearance of the penile shaft following the first stage

e-mail: info@urethralcenter.it





e-mail: info@urethralcenter.it website: www.urethralcenter.it





e-mail: info@urethralcenter.it





e-mail: info@urethralcenter.it website: www.urethralcenter.it

### **Post-operative care**

> Patient is discharged from the hospital three days after surgery

➤ Patient is maintained on oral antibiotics until the catheter is removed, 10 days following surgery

> Two months following surgery, the patient is evaluated at follow-up visit in outpatient service including uroflowmetry

e-mail: info@urethralcenter.it

# Complications following one-stage flap or graft penile urethroplasty