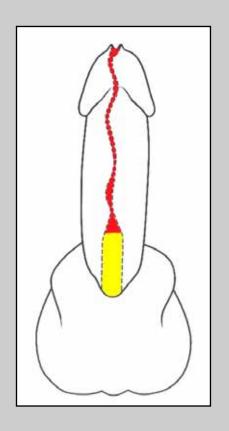

#### Two-stage urethroplasty

Obliterative penile urethral strictures involving the external urinary meatus

e-mail: info@urethralcenter.it