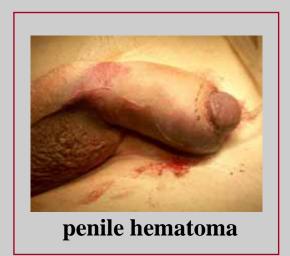

@urethralcenter.it

#### First stage







e-mail: info@urethralcenter.it website: www.urethralcenter.it



Final appearance of the penile shaft following the first stage

e-mail: info@urethralcenter.it





e-mail: info@urethralcenter.it website: www.urethralcenter.it





e-mail: info@urethralcenter.it





e-mail: info@urethralcenter.it website: www.urethralcenter.it

### **Post-operative care**

> Patient is discharged from the hospital three days after surgery

➤ Patient is maintained on oral antibiotics until the catheter is removed, 10 days following surgery

> Two months following surgery, the patient is evaluated at follow-up visit in outpatient service including uroflowmetry

e-mail: info@urethralcenter.it

# Complications following one-stage flap or graft penile urethroplasty