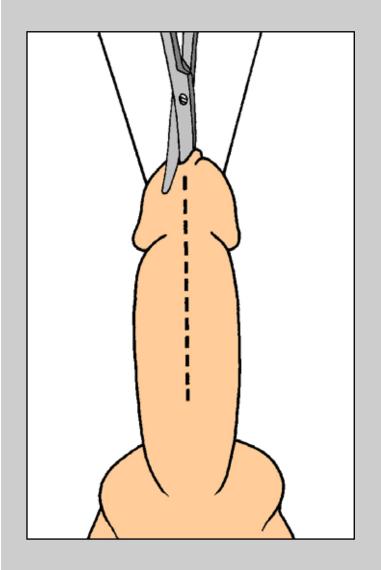

#### Two-stage urethroplasty

Penile urethra

#### Two-stage urethroplasty

Obliterative penile urethral strictures involving the external urinary meatus

e-mail: info@urethralcenter.it