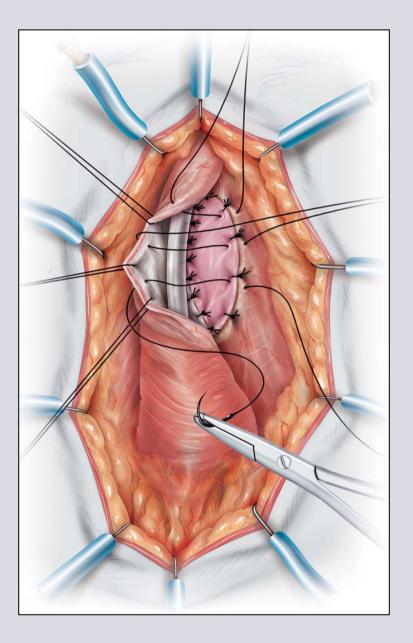

# **One-stage penile flap urethroplasty** (narrow urethral plate)

## Surgical technique

www.uretra.it e-mail: info@urethralcenter.it Websites: www.urethralcenter.it

e-mail: info@urethralcenter.it Websites: www.uretra.it Websites: www.urethralcenter.it

FR

e-mail: info@urethralcenter.it Websites: www.uretra.it www.urethralcenter.it