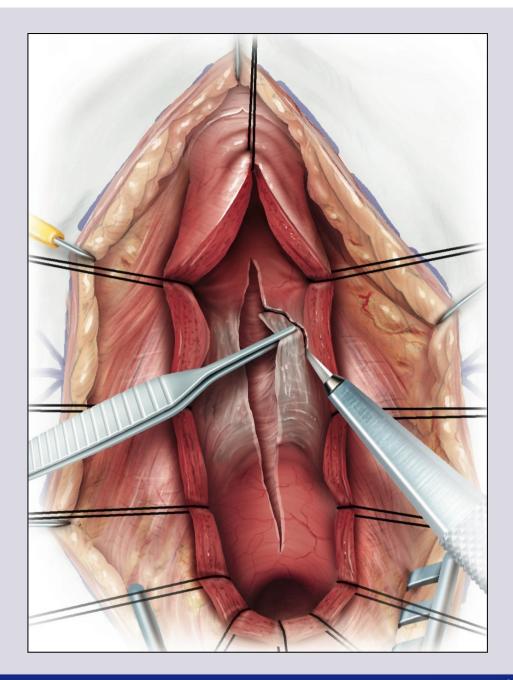

# Reconstruction of the bulbar urethra in non-traumatic stricture

e-mail: info@urethralcenter.it Websites:

www.uretra.it es: www.urethralcenter.it

Pre-operative urethroscopy

#### **Insert Sensor 3 Fr. guidewire**

# Inject methylene blue inside the urethra (G. Webster)

#### Calibrate the distal urethra and identify the distal stop

e-mail: info@urethralcenter.it Websites: www.uretra.it