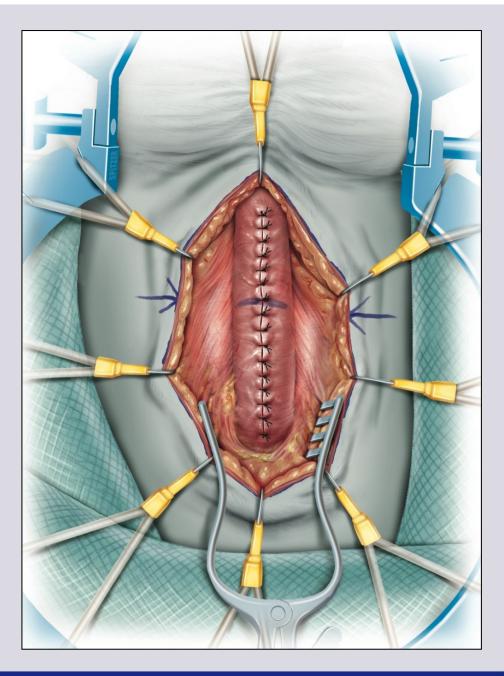

# **One-stage penile flap urethroplasty** (narrow urethral plate)

## Surgical technique

www.uretra.it e-mail: info@urethralcenter.it Websites: www.urethralcenter.it

e-mail: info@urethralcenter.it Websites: www.uretra.it Websites: www.urethralcenter.it

FR

e-mail: info@urethralcenter.it Websites: www.uretra.it www.urethralcenter.it

e-mail: info@urethralcenter.it Websites: www.uretra.it www.urethralcenter.it

e-mail: info@urethralcenter.it

www.uretra.it Websites: www.urethralcenter.it **One-stage penile urethroplasty:** graft or flap ?