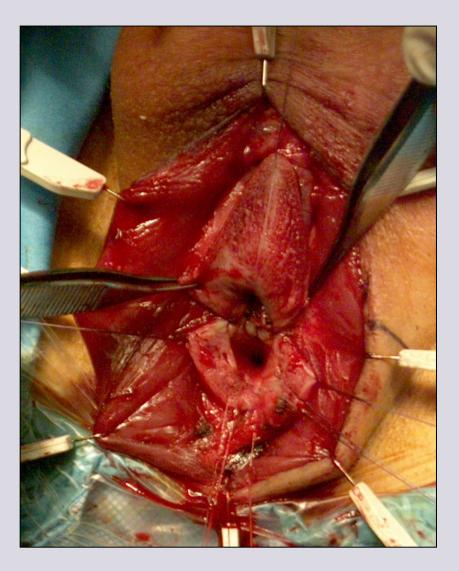

# Reconstruction of the bulbar urethra in non-traumatic stricture

e-mail: info@urethralcenter.it Websites:

www.uretra.it es: www.urethralcenter.it

Pre-operative urethroscopy

#### **Insert Sensor 3 Fr. guidewire**

# Inject methylene blue inside the urethra (G. Webster)

#### Calibrate the distal urethra and identify the distal stop

e-mail: info@urethralcenter.it Websites: www.uretra.it