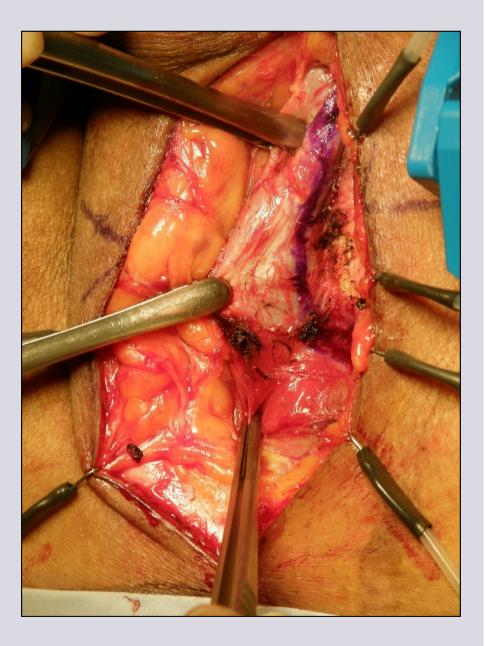

# **One-stage penile flap urethroplasty** (narrow urethral plate)

## Surgical technique

www.uretra.it e-mail: info@urethralcenter.it Websites: www.urethralcenter.it

e-mail: info@urethralcenter.it Websites: www.uretra.it Websites: www.urethralcenter.it

FR

e-mail: info@urethralcenter.it Websites: www.uretra.it www.urethralcenter.it