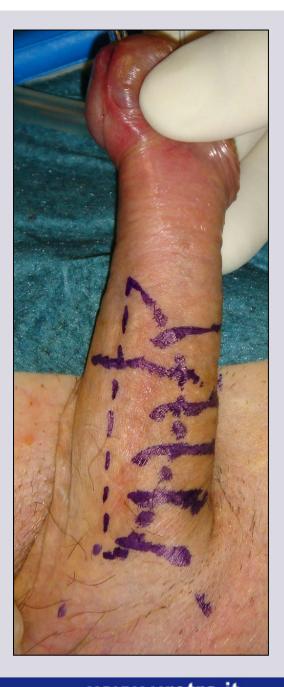

# **One-stage penile graft urethroplasty** (wide urethral plate)

# **Surgical technique**

e-mail: info@urethralcenter.it Websites

www.uretra.it Websites: www.urethralcenter.it

www.uretra.it e-mail: info@urethralcenter.it Websites: www.urethralcenter.it ERV

www.uretra.it e-mail: info@urethralcenter.it Websites: www.urethralcenter.it