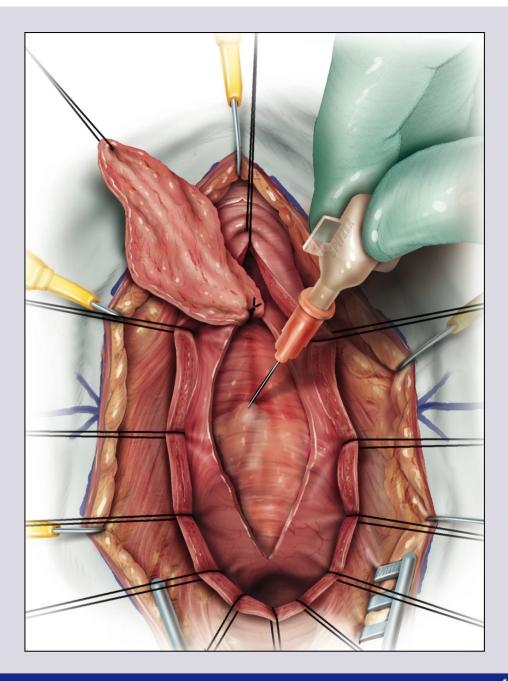

### Ventral or dorsal graft?

## Ventral or dorsal graft?

## Muscle and nerve-sparing ventral onlay graft bulbar urethroplasty

## Muscle and nerve-sparing dorsal onlay graft bulbar urethroplasty