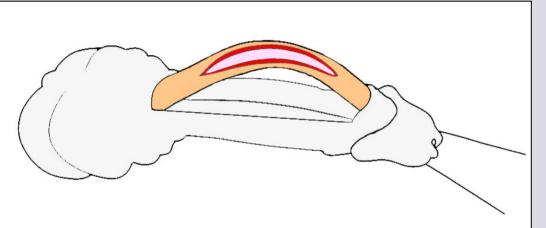

## Muscle and nerve-sparing ventral onlay graft bulbar urethroplasty

## Muscle and nerve-sparing dorsal onlay graft bulbar urethroplasty