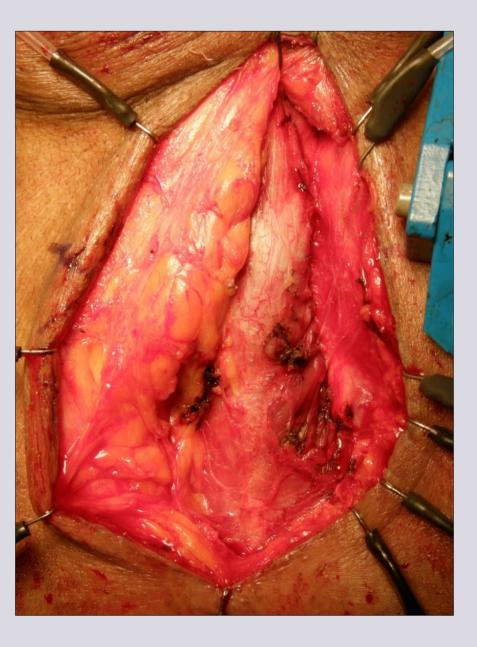

# **One-stage penile flap urethroplasty** (narrow urethral plate)

## Surgical technique

www.uretra.it e-mail: info@urethralcenter.it Websites: www.urethralcenter.it

e-mail: info@urethralcenter.it Websites: www.uretra.it Websites: www.urethralcenter.it

FR

e-mail: info@urethralcenter.it Websites: www.uretra.it www.urethralcenter.it