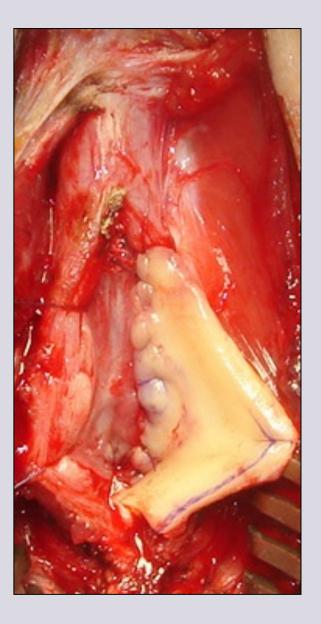

# **One-stage penile flap urethroplasty** (narrow urethral plate)

## Surgical technique

www.uretra.it e-mail: info@urethralcenter.it Websites: www.urethralcenter.it

e-mail: info@urethralcenter.it Websites: www.uretra.it Websites: www.urethralcenter.it

FR

e-mail: info@urethralcenter.it Websites: www.uretra.it www.urethralcenter.it