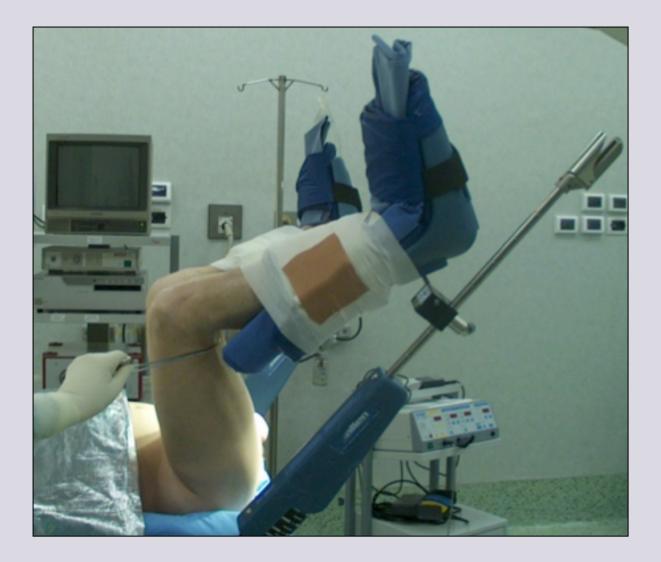

thralcenter.it ERV

























e-mail: info@urethralcenter.it Websites: www.uretra.it

### New classification of anterior urethral strictures





Penile

**Complex** 



### **Etiology of bulbar urethral stricture**



Catheter



Instrumentation



Infection

Idiopathic Radiotherapy Other



#### Trauma

e-mail: info@urethralcenter.it Websites:

www.uretra.it





- 1. Obliterative stricture
- 2. No practicable urethral plate
- 3. Scar tissue
- 4. Short or long fibrous gap



- 1. Etiology: idiopathic catheter instrumentation infection other
- 2. Practicable urethral plate (3 Fr. Sensor guidewire)
- 3. No fibrous gap



# Reconstruction of the bulbar urethra in traumatic stricture

e-mail: info@urethralcenter.it Websites:

www.uretra.it



### **Simple lithotomy position**



### Allen stirrups



### Sequential inflatable compression sleeves

### 1 - 2 cm traumatic bulbar urethral stricture



e-mail: info@urethralcenter.it Websites: www.uretra.it

### **End-to-end anastomosis**







distal end





#### proximal end



e-mail: info@urethralcenter.it Websites: www.uretra.it





e-mail: info@urethralcenter.it Websites: www.uretra.it





### 2 - 4 cm traumatic bulbar urethral stricture



### Augmented anastomotic repair





















e-mail: info@urethralcenter.it Websites: www.uretra.it



# Reconstruction of the bulbar urethra in non-traumatic stricture

e-mail: info@urethralcenter.it Websites:

www.uretra.it es: www.urethralcenter.it



Pre-operative urethroscopy



#### **Insert Sensor 3 Fr. guidewire**





# Inject methylene blue inside the u