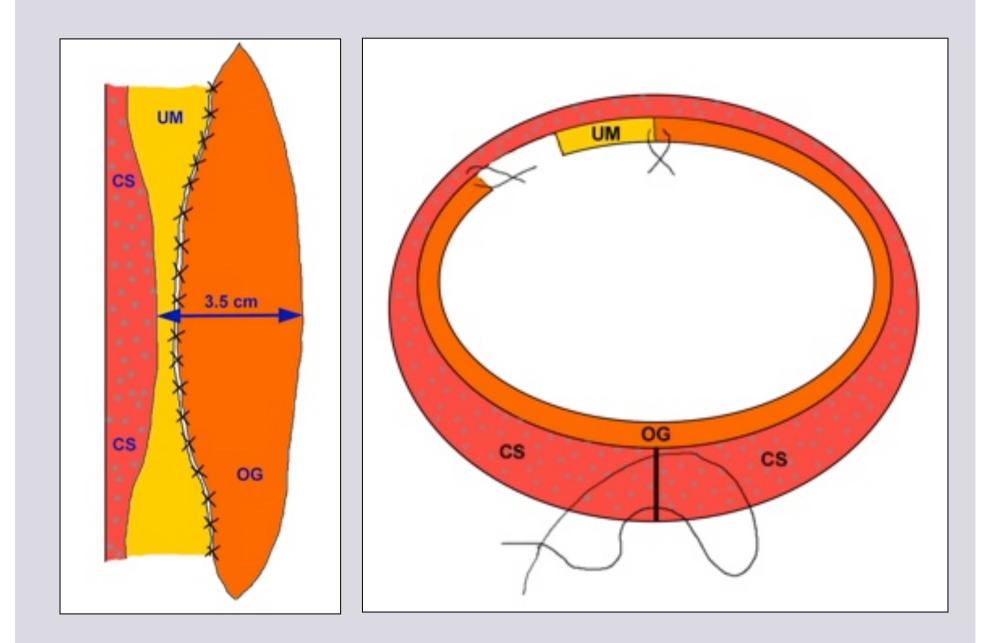

## Muscle and nerve-sparing ventral onlay graft bulbar urethroplasty

## Muscle and nerve-sparing dorsal onlay graft bulbar urethroplasty