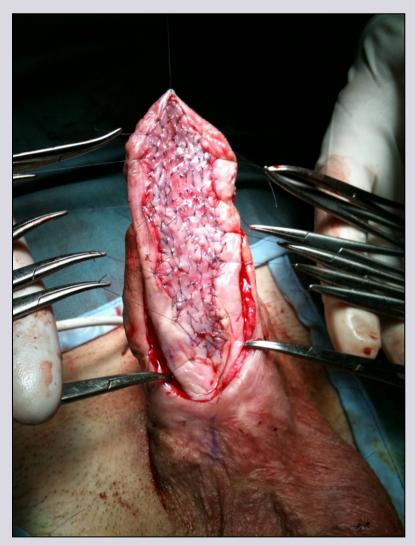

# **One-stage penile graft urethroplasty** (wide urethral plate)

# **Surgical technique**

e-mail: info@urethralcenter.it Websites

www.uretra.it Websites: www.urethralcenter.it

www.uretra.it e-mail: info@urethralcenter.it Websites: www.urethralcenter.it ERV

www.uretra.it e-mail: info@urethralcenter.it Websites: www.urethralcenter.it