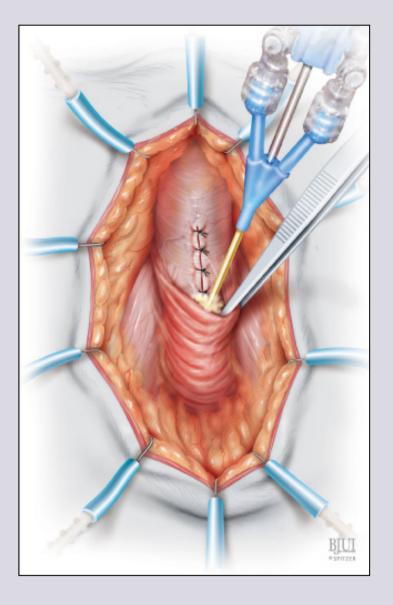

### **End-to-end anastomosis**

distal end

#### proximal end

e-mail: info@urethralcenter.it Websites: www.uretra.it

e-mail: info@urethralcenter.it Websites: www.uretra.it

### 2 - 4 cm traumatic bulbar urethral stricture

### Augmented anastomotic repair

e-mail: info@urethralcenter.it Websites: www.uretra.it