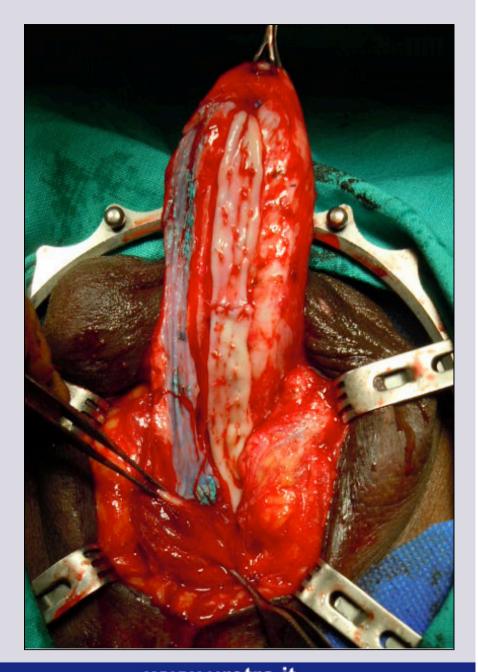

# Inject methylene blue inside the urethra (G. Webster)

#### Calibrate the distal urethra and identify the distal stop

e-mail: info@urethralcenter.it Websites: www.uretra.it