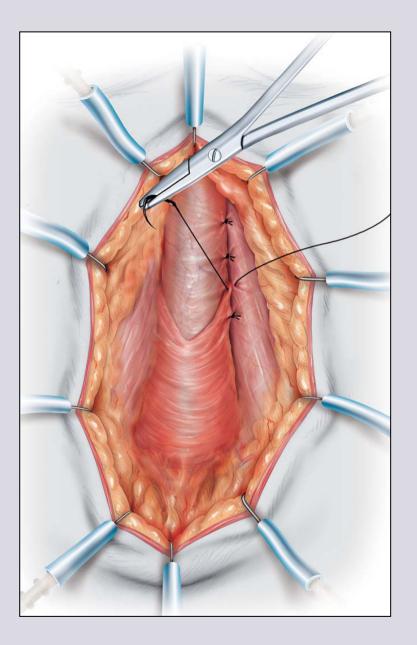

# **One-stage penile graft urethroplasty** (wide urethral plate)

# **Surgical technique**

e-mail: info@urethralcenter.it Websites

www.uretra.it Websites: www.urethralcenter.it

www.uretra.it e-mail: info@urethralcenter.it Websites: www.urethralcenter.it ERV

www.uretra.it e-mail: info@urethralcenter.it Websites: www.urethralcenter.it