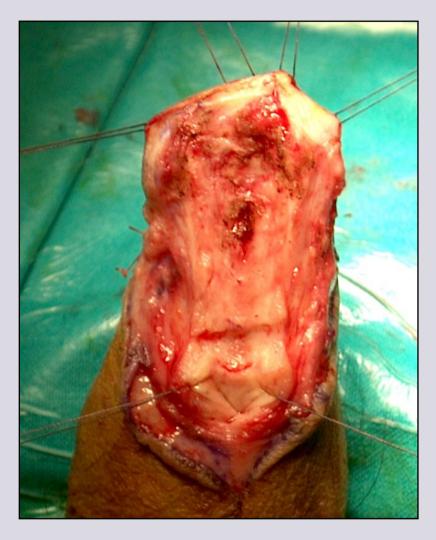

# **One-stage penile flap urethroplasty** (narrow urethral plate)

## Surgical technique

www.uretra.it e-mail: info@urethralcenter.it Websites: www.urethralcenter.it

e-mail: info@urethralcenter.it Websites: www.uretra.it Websites: www.urethralcenter.it

FR

e-mail: info@urethralcenter.it Websites: www.uretra.it www.urethralcenter.it