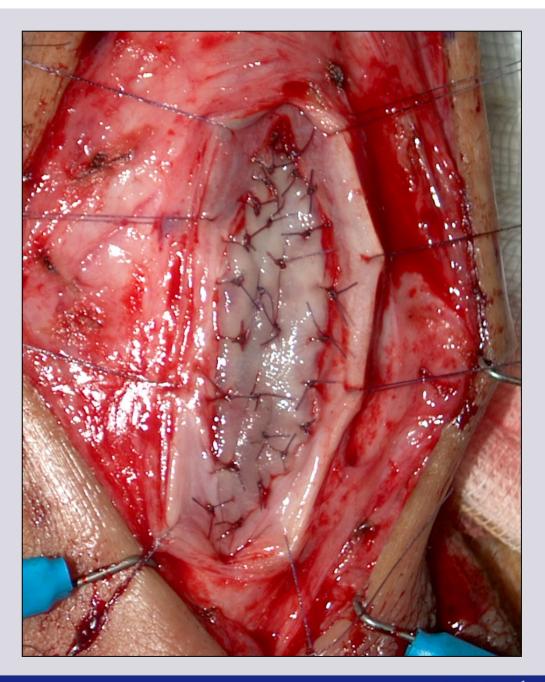

# **One-stage penile graft urethroplasty** (wide urethral plate)

# **Surgical technique**

e-mail: info@urethralcenter.it Websites

www.uretra.it Websites: www.urethralcenter.it

www.uretra.it e-mail: info@urethralcenter.it Websites: www.urethralcenter.it ERV

www.uretra.it e-mail: info@urethralcenter.it Websites: www.urethralcenter.it