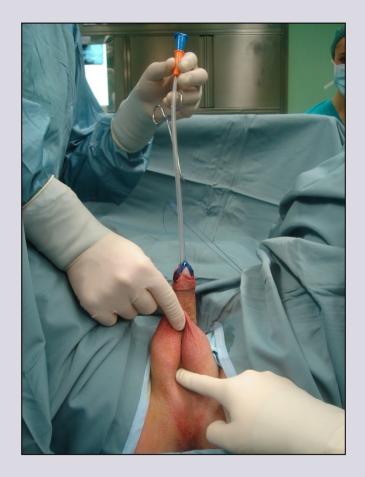

#### Calibrate the distal urethra and identify the distal stop

e-mail: info@urethralcenter.it Websites: www.uretra.it