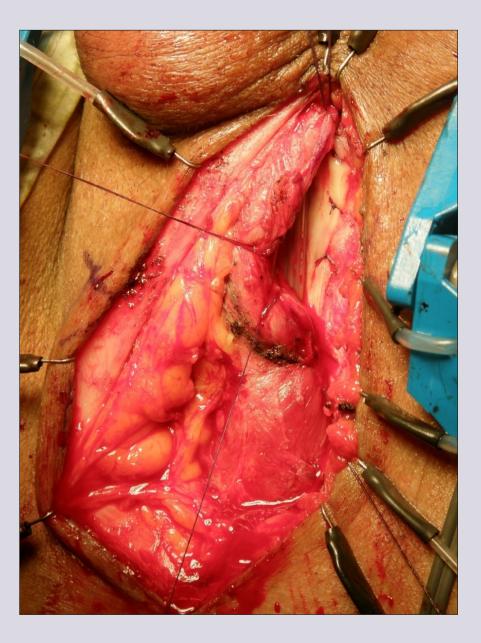

# **One-stage penile flap urethroplasty** (narrow urethral plate)

## Surgical technique

www.uretra.it e-mail: info@urethralcenter.it Websites: www.urethralcenter.it

e-mail: info@urethralcenter.it Websites: www.uretra.it Websites: www.urethralcenter.it

FR

e-mail: info@urethralcenter.it Websites: www.uretra.it www.urethralcenter.it