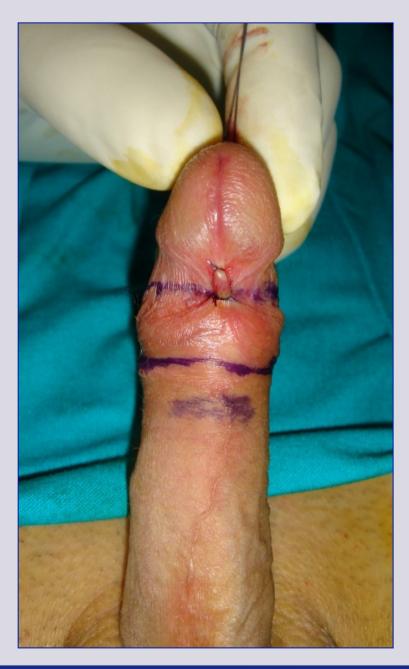

# **One-stage penile flap urethroplasty** (narrow urethral plate)

## Surgical technique

www.uretra.it e-mail: info@urethralcenter.it Websites: www.urethralcenter.it

e-mail: info@urethralcenter.it Websites: www.uretra.it Websites: www.urethralcenter.it

FR

e-mail: info@urethralcenter.it Websites: www.uretra.it www.urethralcenter.it