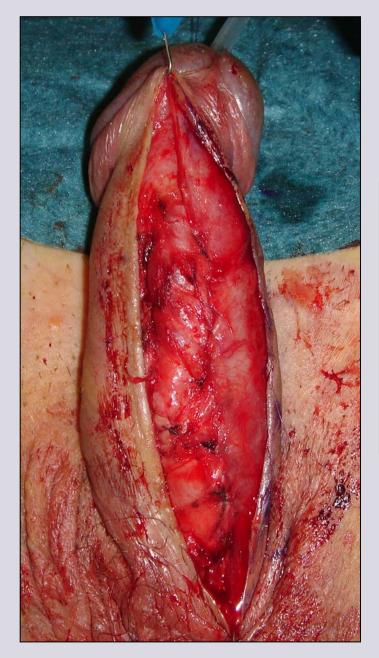

# **One-stage penile flap urethroplasty** (narrow urethral plate)

## Surgical technique

www.uretra.it e-mail: info@urethralcenter.it Websites: www.urethralcenter.it

e-mail: info@urethralcenter.it Websites: www.uretra.it Websites: www.urethralcenter.it

FR

e-mail: info@urethralcenter.it Websites: www.uretra.it www.urethralcenter.it