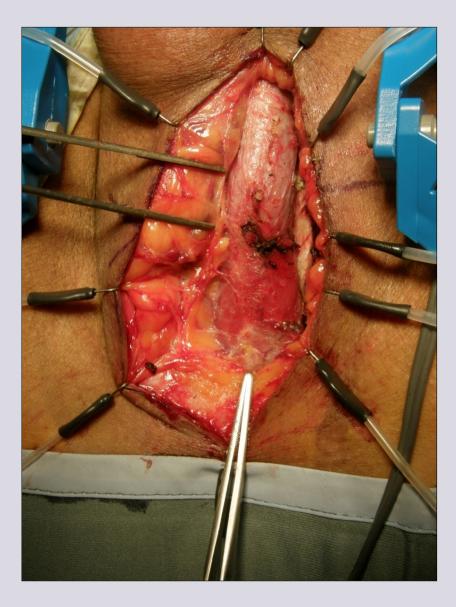

# **One-stage penile graft urethroplasty** (wide urethral plate)

# **Surgical technique**

e-mail: info@urethralcenter.it Websites

www.uretra.it Websites: www.urethralcenter.it

www.uretra.it e-mail: info@urethralcenter.it Websites: www.urethralcenter.it ERV

www.uretra.it e-mail: info@urethralcenter.it Websites: www.urethralcenter.it