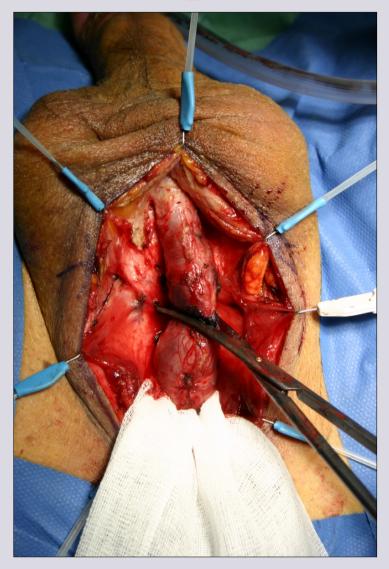

# **One-stage Kulkarni urethroplasty by perineal approach**

# **Surgical technique**

e-mail: info@urethralcenter.it \_\_\_\_\_Websites: www.uretra.it www.urethralcenter.it \_\_\_\_\_