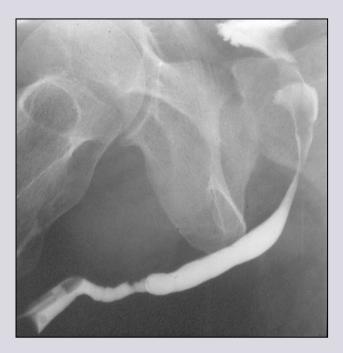

#### Trauma

e-mail: info@urethralcenter.it Websites:

www.uretra.it

- 1. Obliterative stricture
- 2. No practicable urethral plate
- 3. Scar tissue
- 4. Short or long fibrous gap

- 1. Etiology: idiopathic catheter instrumentation infection other
- 2. Practicable urethral plate (3 Fr. Sensor guidewire)
- 3. No fibrous gap

# Reconstruction of the bulbar urethra in traumatic stricture

e-mail: info@urethralcenter.it Websites:

www.uretra.it