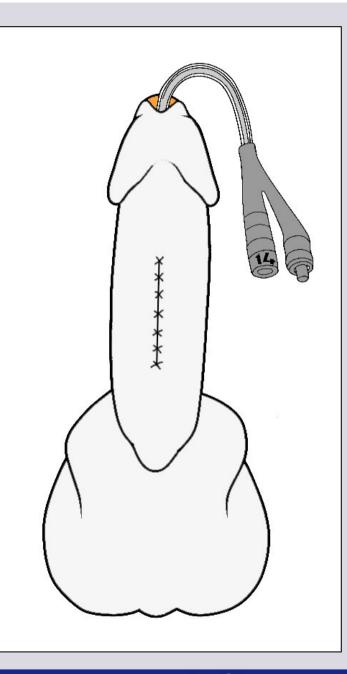

# **One-stage penile flap urethroplasty** (narrow urethral plate)

## Surgical technique

www.uretra.it e-mail: info@urethralcenter.it Websites: www.urethralcenter.it

e-mail: info@urethralcenter.it Websites: www.uretra.it Websites: www.urethralcenter.it

FR

e-mail: info@urethralcenter.it Websites: www.uretra.it www.urethralcenter.it