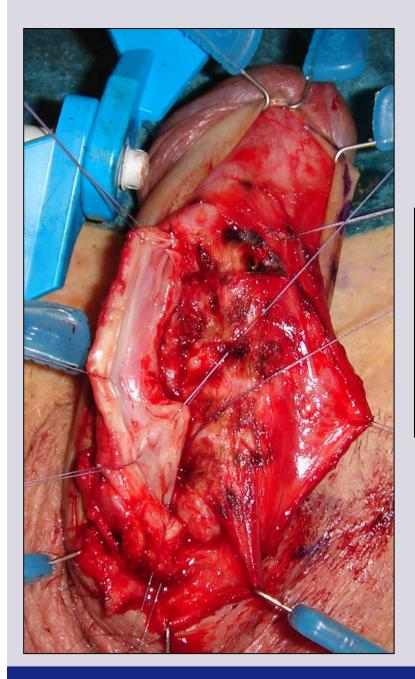

# **One-stage penile graft urethroplasty** (wide urethral plate)

# **Surgical technique**

e-mail: info@urethralcenter.it Websites

www.uretra.it Websites: www.urethralcenter.it

www.uretra.it e-mail: info@urethralcenter.it Websites: www.urethralcenter.it ERV

www.uretra.it e-mail: info@urethralcenter.it Websites: www.urethralcenter.it