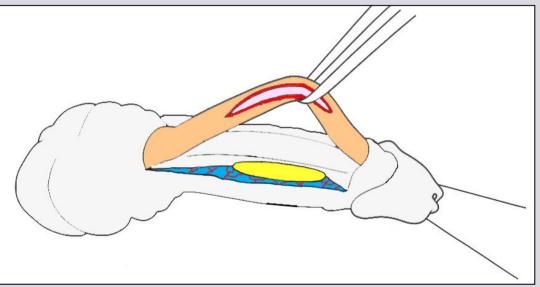

## Muscle and nerve-sparing ventral onlay graft bulbar urethroplasty

## Muscle and nerve-sparing dorsal onlay graft bulbar urethroplasty