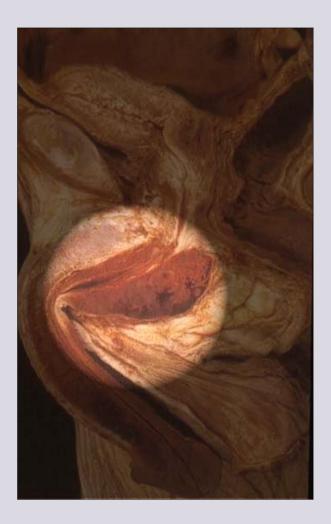

### **Etiology of bulbar urethral stricture**

Catheter

Instrumentation

Infection

Idiopathic Radiotherapy Other

#### Trauma

e-mail: info@urethralcenter.it Websites:

www.uretra.it

- 1. Obliterative stricture
- 2. No practicable urethral plate
- 3. Scar tissue
- 4. Short or long fibrous gap

- 1. Etiology: idiopathic catheter instrumentation infection other
- 2. Practicable urethral plate (3 Fr. Sensor guidewire)
- 3. No fibrous gap