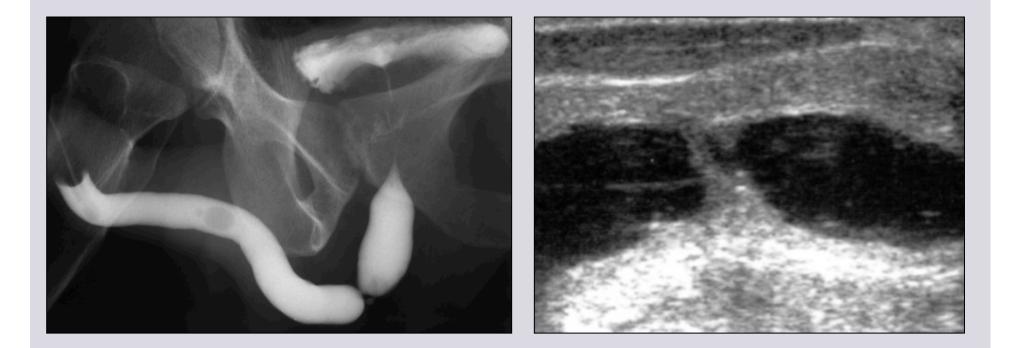

### 1 - 2 cm traumatic bulbar urethral stricture

e-mail: info@urethralcenter.it Websites: www.uretra.it

### 2 - 4 cm traumatic bulbar urethral stricture