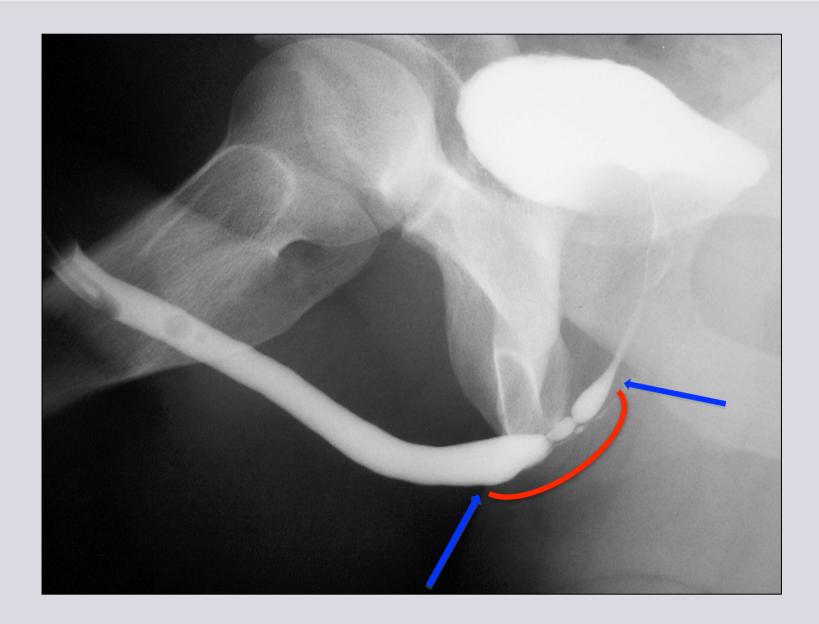

### 1 - 2 cm traumatic bulbar urethral stricture

e-mail: info@urethralcenter.it Websites: www.uretra.it

### 2 - 4 cm traumatic bulbar urethral stricture