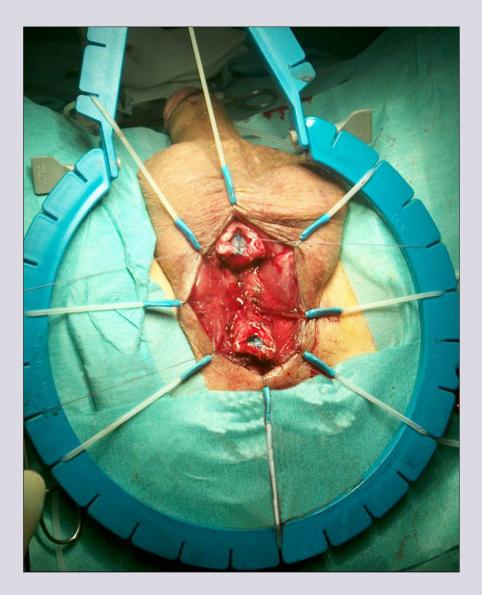

### **Simple lithotomy position**

### Allen stirrups

### Sequential inflatable compression sleeves