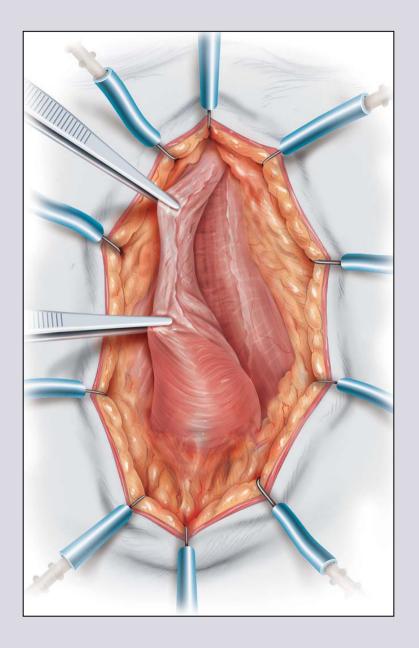

# **One-stage penile graft urethroplasty** (wide urethral plate)

# **Surgical technique**

e-mail: info@urethralcenter.it Websites

www.uretra.it Websites: www.urethralcenter.it

www.uretra.it e-mail: info@urethralcenter.it Websites: www.urethralcenter.it ERV

www.uretra.it e-mail: info@urethralcenter.it Websites: www.urethralcenter.it