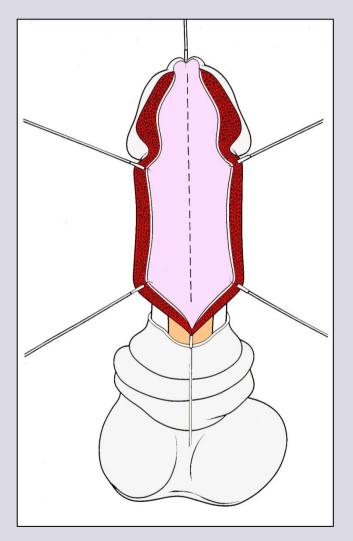

# **One-stage penile flap urethroplasty** (narrow urethral plate)

## Surgical technique

www.uretra.it e-mail: info@urethralcenter.it Websites: www.urethralcenter.it

e-mail: info@urethralcenter.it Websites: www.uretra.it Websites: www.urethralcenter.it

FR

e-mail: info@urethralcenter.it Websites: www.uretra.it www.urethralcenter.it