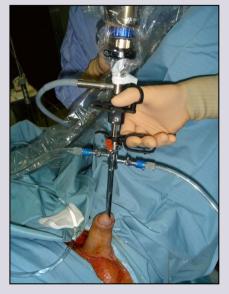

### **Simple lithotomy position**

### Allen stirrups

### Sequential inflatable compression sleeves