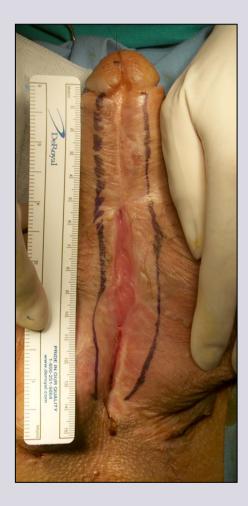

# **One-stage penile flap urethroplasty** (narrow urethral plate)

## Surgical technique

www.uretra.it e-mail: info@urethralcenter.it Websites: www.urethralcenter.it

e-mail: info@urethralcenter.it Websites: www.uretra.it Websites: www.urethralcenter.it

FR

e-mail: info@urethralcenter.it Websites: www.uretra.it www.urethralcenter.it