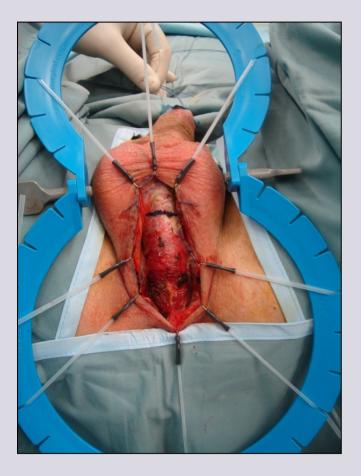

### **Simple lithotomy position**

### Allen stirrups

### Sequential inflatable compression sleeves

### 1 - 2 cm traumatic bulbar urethral stricture

e-mail: info@urethralcenter.it Websites: www.uretra.it