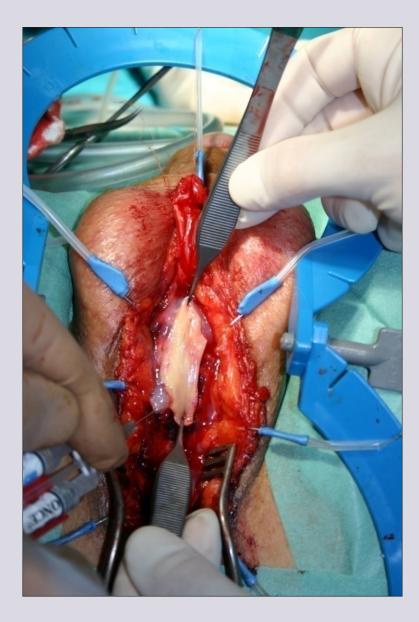

# **One-stage Kulkarni urethroplasty by perineal approach**

# **Surgical technique**

e-mail: info@urethralcenter.it \_\_\_\_\_Websites: www.uretra.it www.urethralcenter.it \_\_\_\_\_