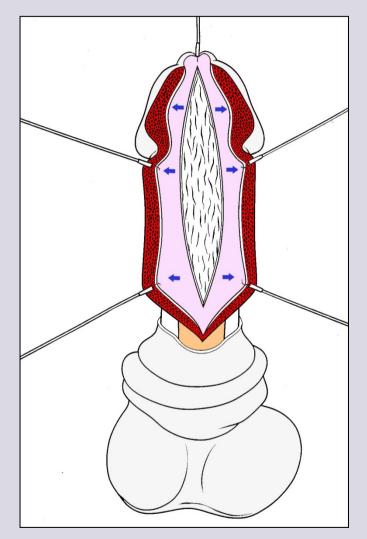

# **One-stage penile graft urethroplasty** (wide urethral plate)

# **Surgical technique**

e-mail: info@urethralcenter.it Websites

www.uretra.it Websites: www.urethralcenter.it

www.uretra.it e-mail: info@urethralcenter.it Websites: www.urethralcenter.it ERV

www.uretra.it e-mail: info@urethralcenter.it Websites: www.urethralcenter.it