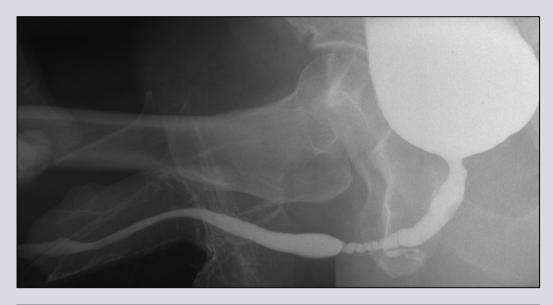

### 1 - 2 cm traumatic bulbar urethral stricture

e-mail: info@urethralcenter.it Websites: www.uretra.it

### 2 - 4 cm traumatic bulbar urethral stricture