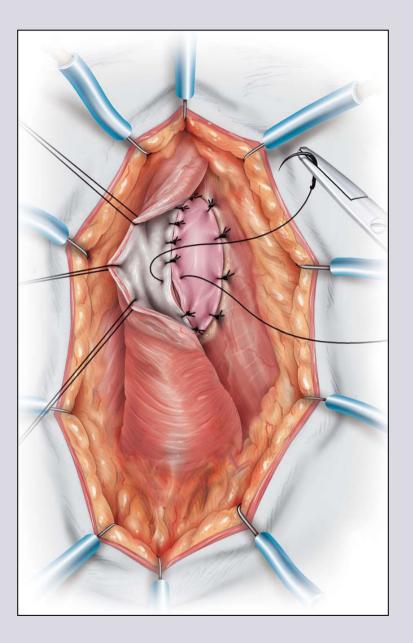

# **One-stage penile graft urethroplasty** (wide urethral plate)

# **Surgical technique**

e-mail: info@urethralcenter.it Websites

www.uretra.it Websites: www.urethralcenter.it

www.uretra.it e-mail: info@urethralcenter.it Websites: www.urethralcenter.it ERV

www.uretra.it e-mail: info@urethralcenter.it Websites: www.urethralcenter.it