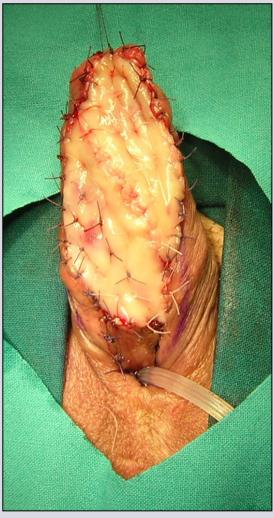

# **One-stage penile flap urethroplasty** (narrow urethral plate)

## Surgical technique

www.uretra.it e-mail: info@urethralcenter.it Websites: www.urethralcenter.it

e-mail: info@urethralcenter.it Websites: www.uretra.it Websites: www.urethralcenter.it

FR

e-mail: info@urethralcenter.it Websites: www.uretra.it www.urethralcenter.it