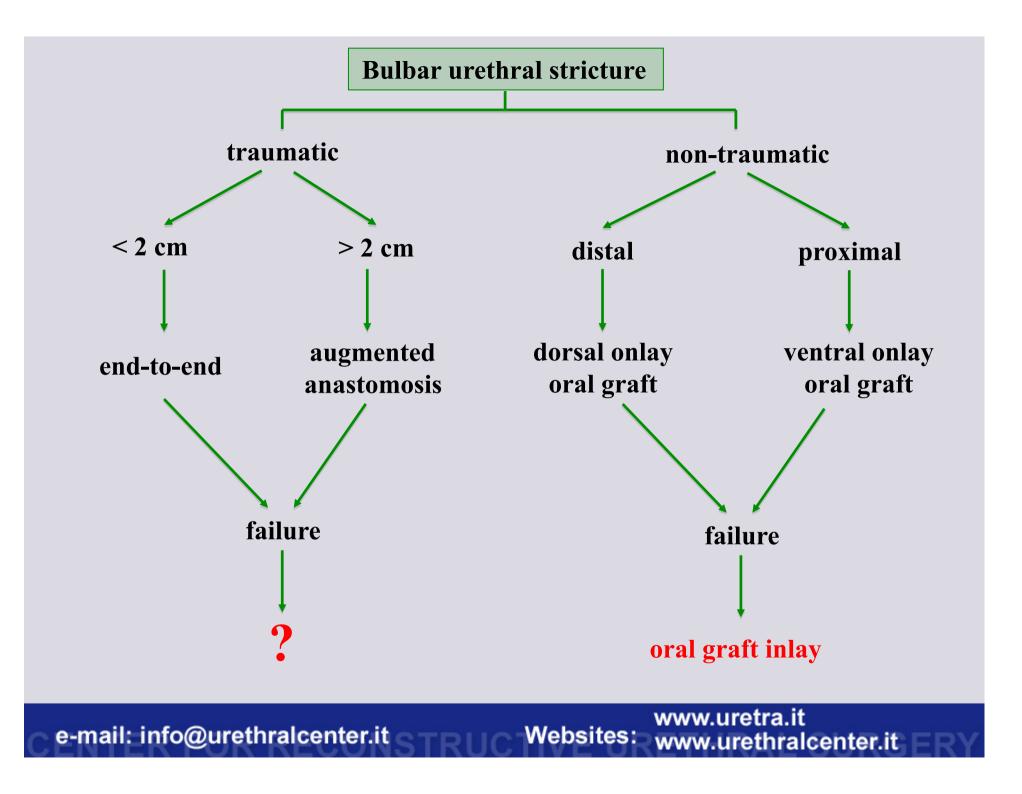

### **Etiology of bulbar urethral stricture**

Catheter

Instrumentation

Infection

Idiopathic Radiotherapy Other

#### Trauma

e-mail: info@urethralcenter.it Websites:

www.uretra.it

- 1. Obliterative stricture
- 2. No practicable urethral plate
- 3. Scar tissue
- 4. Short or long fibrous gap

- 1. Etiology: idiopathic catheter instrumentation infection other
- 2. Practicable urethral plate (3 Fr. Sensor guidewire)
- 3. No fibrous gap

# Reconstruction of the bulbar urethra in traumatic stricture

e-mail: info@urethralcenter.it Websites:

www.uretra.it

### 1 - 2 cm traumatic bulbar urethral stricture

e-mail: info@urethralcenter.it Websites: www.uretra.it

### **End-to-end anastomosis**

distal end

### 2 - 4 cm traumatic bulbar urethral stricture

### Augmented anastomotic repair

e-mail: info@urethralcenter.it Websites: www.uretra.it

# Reconstruction of the bulbar urethra in non-traumatic stricture

e-mail: info@urethralcenter.it Websites:

www.uretra.it es: www.urethralcenter.it

Pre-operative urethroscopy

### Ventral or dorsal graft?

## Ventral or dorsal graft?

## Reconstruction of the bulbar urethra after previous failed (dorsal or ventral) onlay urethroplasty

e-mail: info@urethralcenter.it

www.uretra.it Websites: www.urethralcenter.it

e-mail: info@urethralcenter.it