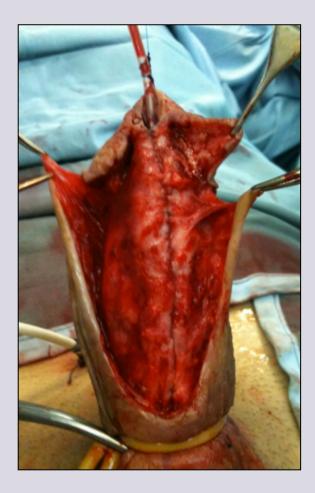

# **One-stage penile flap urethroplasty** (narrow urethral plate)

## Surgical technique

www.uretra.it e-mail: info@urethralcenter.it Websites: www.urethralcenter.it

e-mail: info@urethralcenter.it Websites: www.uretra.it Websites: www.urethralcenter.it

FR

e-mail: info@urethralcenter.it Websites: www.uretra.it www.urethralcenter.it