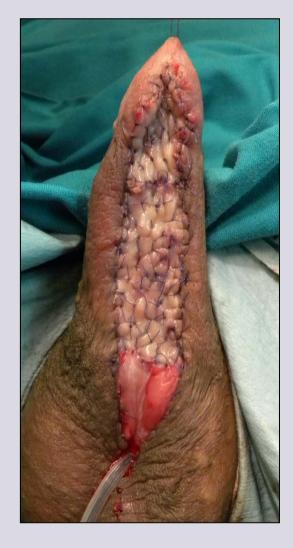

# **One-stage Kulkarni urethroplasty by perineal approach**

# **Surgical technique**

e-mail: info@urethralcenter.it \_\_\_\_\_Websites: www.uretra.it www.urethralcenter.it \_\_\_\_\_