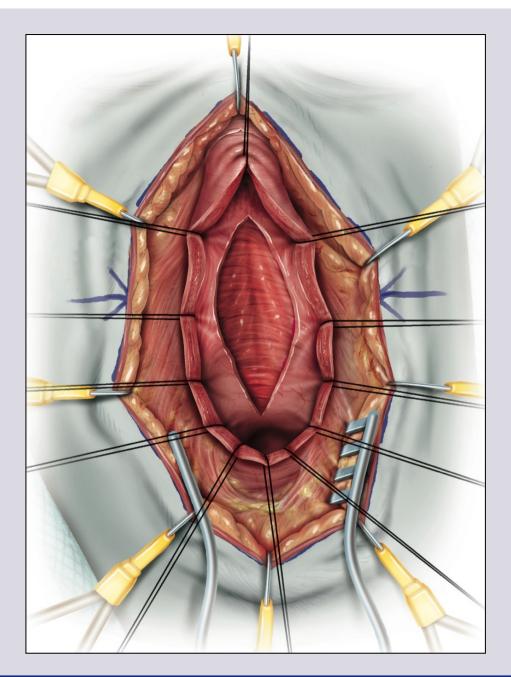

# Reconstruction of the bulbar urethra in non-traumatic stricture

e-mail: info@urethralcenter.it Websites:

www.uretra.it es: www.urethralcenter.it

Pre-operative urethroscopy

#### **Insert Sensor 3 Fr. guidewire**

# Inject methylene blue inside the urethra (G. Webster)

#### Calibrate the distal urethra and identify the distal stop

e-mail: info@urethralcenter.it Websites: www.uretra.it