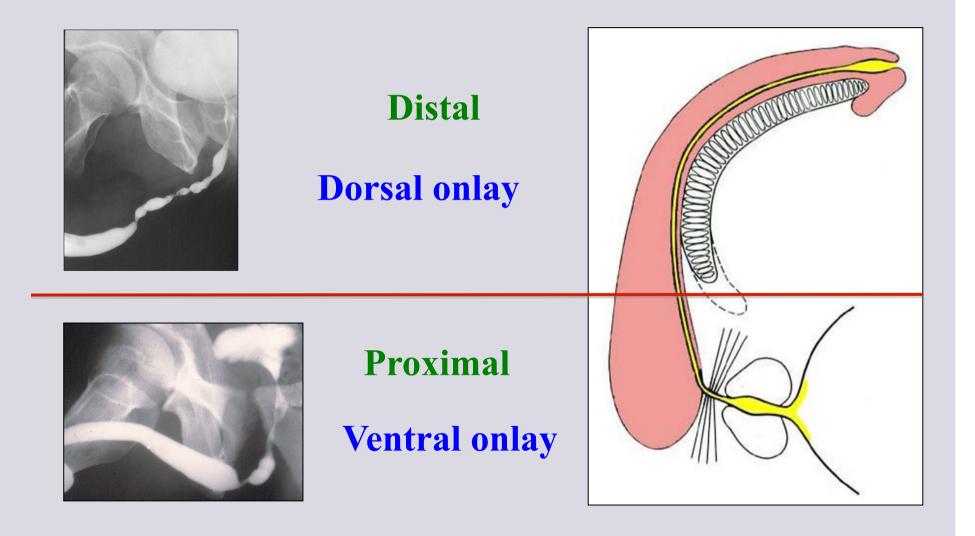

### Ventral or dorsal graft?

## Ventral or dorsal graft?

## Muscle and nerve-sparing ventral onlay graft bulbar urethroplasty

## Muscle and nerve-sparing dorsal onlay graft bulbar urethroplasty