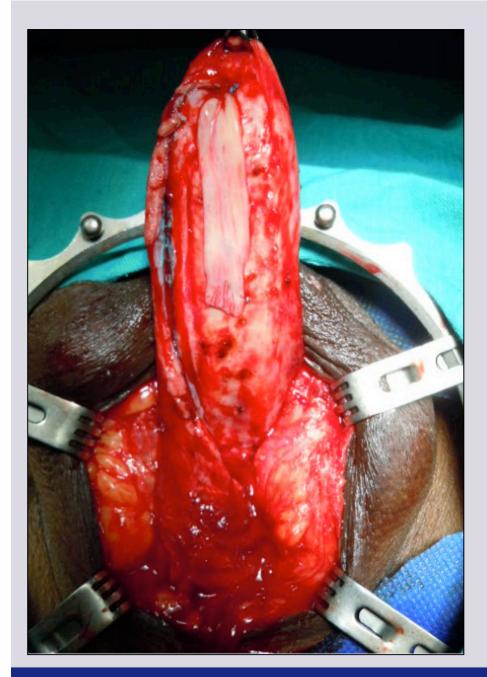

# Reconstruction of the bulbar urethra in non-traumatic stricture

e-mail: info@urethralcenter.it Websites:

www.uretra.it es: www.urethralcenter.it

Pre-operative urethroscopy

#### **Insert Sensor 3 Fr. guidewire**