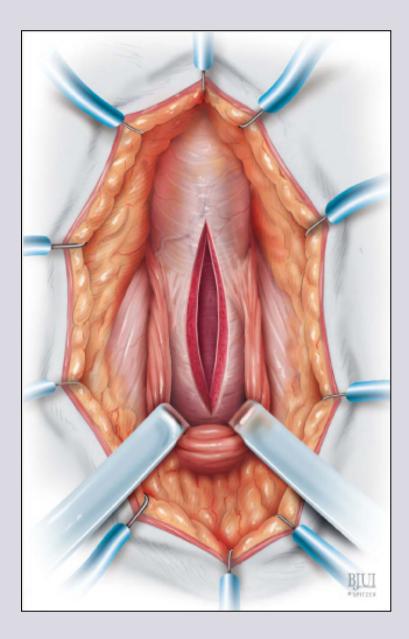

### 1 - 2 cm traumatic bulbar urethral stricture

e-mail: info@urethralcenter.it Websites: www.uretra.it

### **End-to-end anastomosis**

distal end