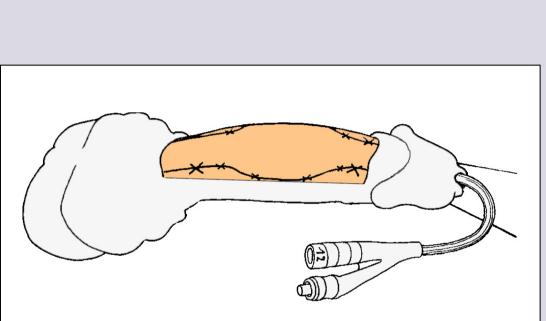

# **One-stage penile graft urethroplasty** (wide urethral plate)

# **Surgical technique**

e-mail: info@urethralcenter.it Websites

www.uretra.it Websites: www.urethralcenter.it

www.uretra.it e-mail: info@urethralcenter.it Websites: www.urethralcenter.it ERV

www.uretra.it e-mail: info@urethralcenter.it Websites: www.urethralcenter.it