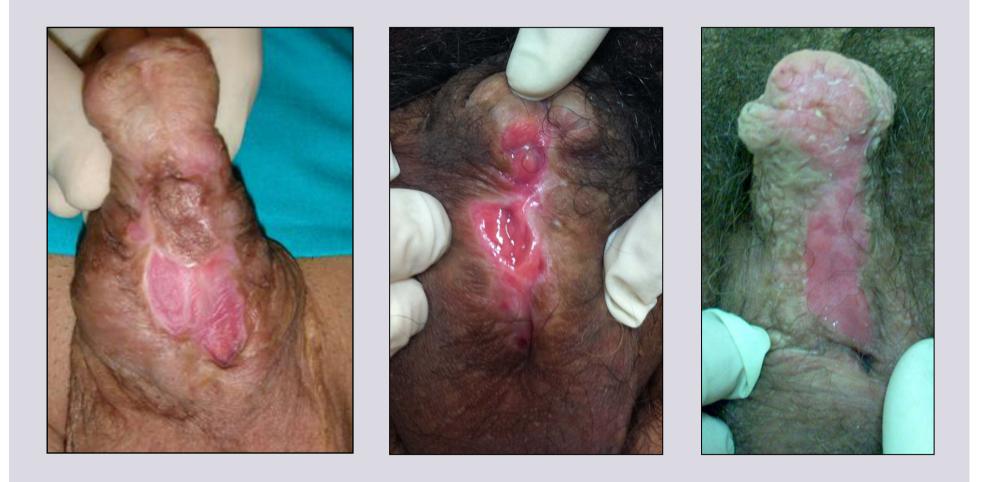

# **One-stage penile flap urethroplasty** (narrow urethral plate)

## Surgical technique

www.uretra.it e-mail: info@urethralcenter.it Websites: www.urethralcenter.it

e-mail: info@urethralcenter.it Websites: www.uretra.it Websites: www.urethralcenter.it

FR

e-mail: info@urethralcenter.it Websites: www.uretra.it www.urethralcenter.it