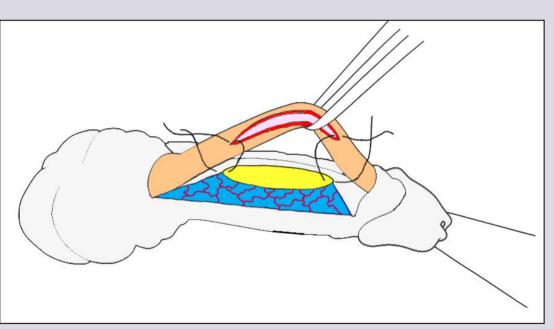

# **One-stage penile graft urethroplasty** (wide urethral plate)

# **Surgical technique**

e-mail: info@urethralcenter.it Websites

www.uretra.it Websites: www.urethralcenter.it

www.uretra.it e-mail: info@urethralcenter.it Websites: www.urethralcenter.it ERV

www.uretra.it e-mail: info@urethralcenter.it Websites: www.urethralcenter.it