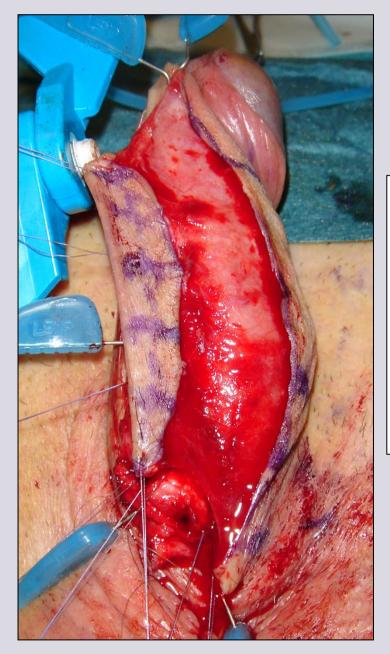

## Muscle and nerve-sparing ventral onlay graft bulbar urethroplasty

## Muscle and nerve-sparing dorsal onlay graft bulbar urethroplasty