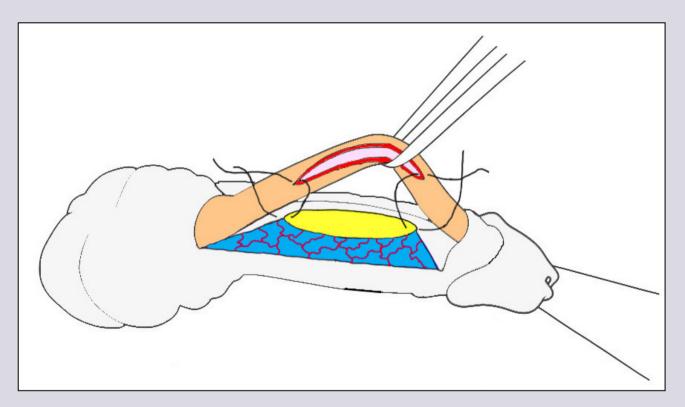

# **One-stage penile graft urethroplasty** (wide urethral plate)

# **Surgical technique**

e-mail: info@urethralcenter.it Websites

www.uretra.it Websites: www.urethralcenter.it

www.uretra.it e-mail: info@urethralcenter.it Websites: www.urethralcenter.it ERV

www.uretra.it e-mail: info@urethralcenter.it Websites: www.urethralcenter.it