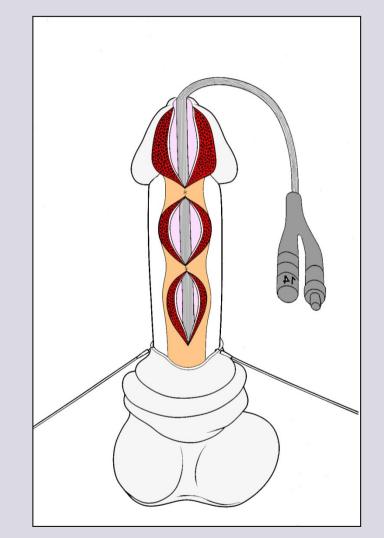

# **One-stage penile graft urethroplasty** (wide urethral plate)

# **Surgical technique**

e-mail: info@urethralcenter.it Websites

www.uretra.it Websites: www.urethralcenter.it

www.uretra.it e-mail: info@urethralcenter.it Websites: www.urethralcenter.it ERV

www.uretra.it e-mail: info@urethralcenter.it Websites: www.urethralcenter.it