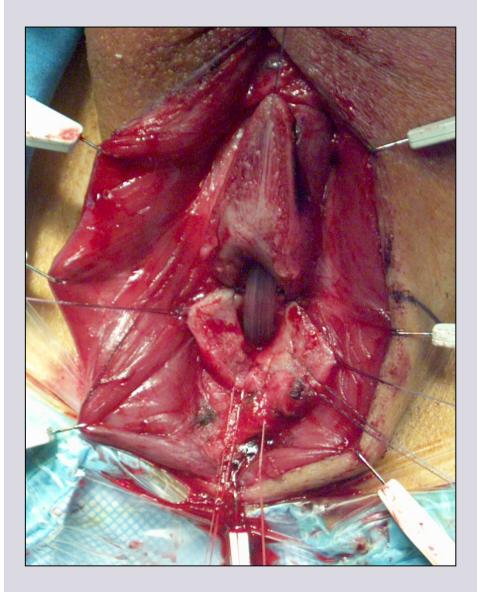

### Ventral or dorsal graft?

## Ventral or dorsal graft?

## Muscle and nerve-sparing ventral onlay graft bulbar urethroplasty

## Muscle and nerve-sparing dorsal onlay graft bulbar urethroplasty