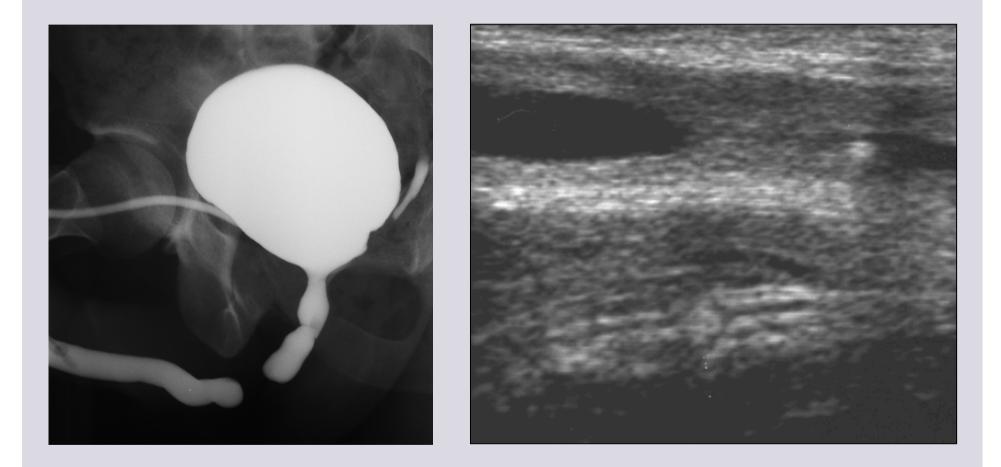

### **Etiology of bulbar urethral stricture**

Catheter

Instrumentation

Infection

Idiopathic Radiotherapy Other

#### Trauma

e-mail: info@urethralcenter.it Websites:

www.uretra.it

- 1. Obliterative stricture
- 2. No practicable urethral plate
- 3. Scar tissue
- 4. Short or long fibrous gap

- 1. Etiology: idiopathic catheter instrumentation infection other
- 2. Practicable urethral plate (3 Fr. Sensor guidewire)
- 3. No fibrous gap

# Reconstruction of the bulbar urethra in traumatic stricture

e-mail: info@urethralcenter.it Websites:

www.uretra.it