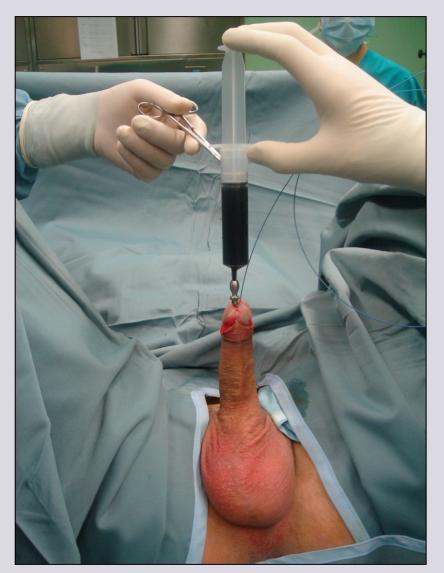

### **Simple lithotomy position**



### Allen stirrups



### Sequential inflatable compression sleeves

### 1 - 2 cm traumatic bulbar urethral stricture



e-mail: info@urethralcenter.it Websites: www.uretra.it

### **End-to-end anastomosis**







distal end





#### proximal end



e-mail: info@urethralcenter.it Websites: www.uretra.it





e-mail: info@urethralcenter.it Websites: www.uretra.it





### 2 - 4 cm traumatic bulbar urethral stricture



### Augmented anastomotic repair





















e-mail: info@urethralcenter.it Websites: www.uretra.it



# Reconstruction of the bulbar urethra in non-traumatic stricture

e-mail: info@urethralcenter.it Websites:

www.uretra.it es: www.urethralcenter.it



Pre-operative urethroscopy



#### **Insert Sensor 3 Fr. guidewire**





# Inject methylene blue inside the urethra (G. Webster)





#### Calibrate the distal urethra and identify the distal stop

e-mail: info@urethralcenter.it Websites: www.uretra.it



### Ventral or dorsal graft?

## Ventral or dorsal graft?





## Muscle and nerve-sparing ventral onlay graft bulbar urethroplasty























































## Muscle and nerve-sparing dorsal onlay graft bulbar urethroplasty































## Reconstruction of the bulbar urethra after previous failed (dorsal or ventral) onlay urethroplasty





e-mail: info@urethralcenter.it

www.uretra.it Websites: www.urethralcenter.it





e-mail: info@urethralcenter.it

www.uretra.it Websites: www.urethralcenter.it



e-mail: info@urethralcenter.it Websites: www.uretra.it www