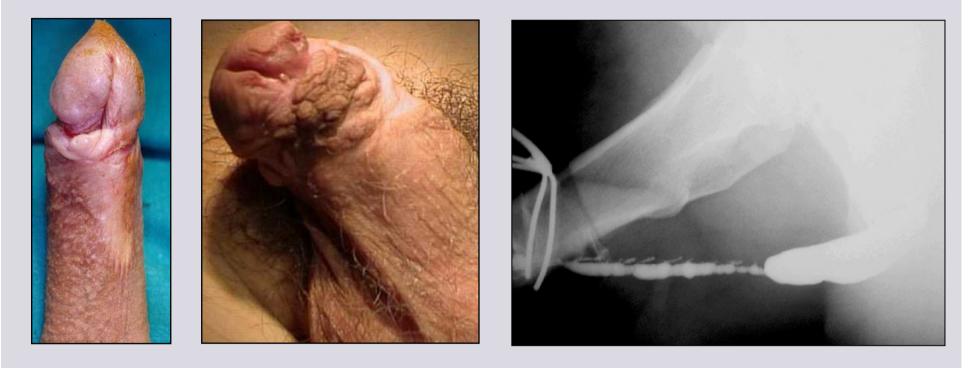

## **Complex** penile urethral stricture

- 1. Genital Lichen sclerosus
- 2. Failed hypospadias repair
- 3. Prior failed urethroplasty
- 4. No practicable urethral plate

www.uretra.it e-mail: info@urethralcenter.it Websites: www.urethralcenter.it

### **Surgical repair of complex penile urethral stricture**

### **Staged repair**

www.uretra.it e-mail: info@urethralcenter.it Websites: www.urethralcenter.it ER

www.uretra.it e-mail: info@urethralcenter.it Websites: www.urethralcenter.it ER