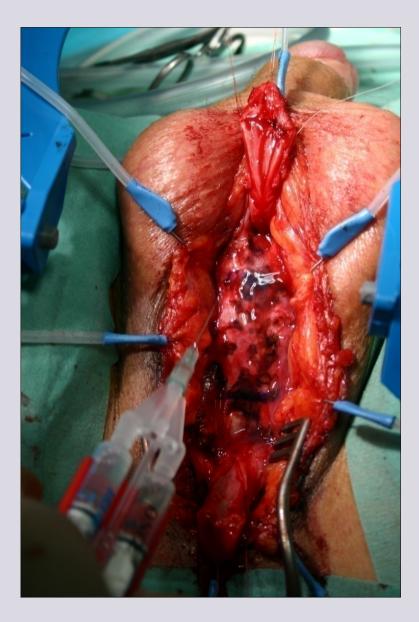

# **One-stage Kulkarni urethroplasty by perineal approach**

# **Surgical technique**

e-mail: info@urethralcenter.it \_\_\_\_\_Websites: www.uretra.it www.urethralcenter.it \_\_\_\_\_