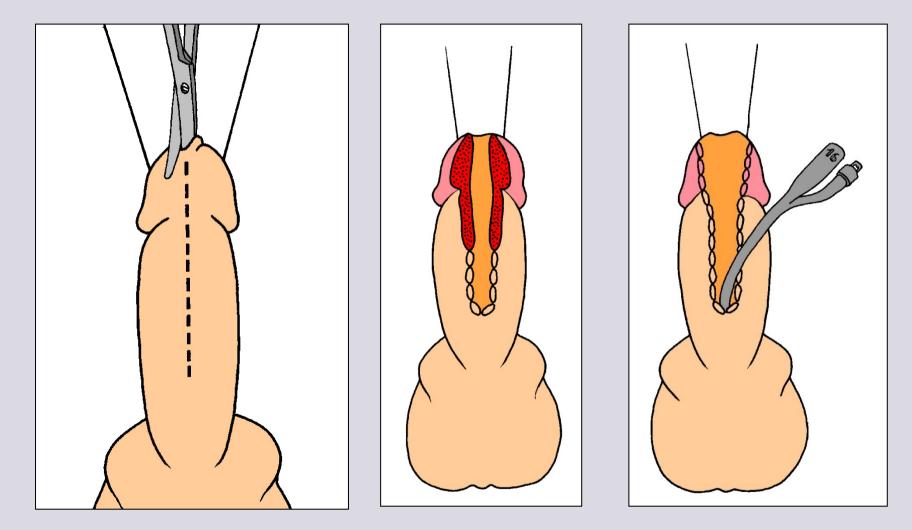

# **One-stage penile flap urethroplasty** (narrow urethral plate)

## Surgical technique

www.uretra.it e-mail: info@urethralcenter.it Websites: www.urethralcenter.it

e-mail: info@urethralcenter.it Websites: www.uretra.it Websites: www.urethralcenter.it

FR

e-mail: info@urethralcenter.it Websites: www.uretra.it www.urethralcenter.it