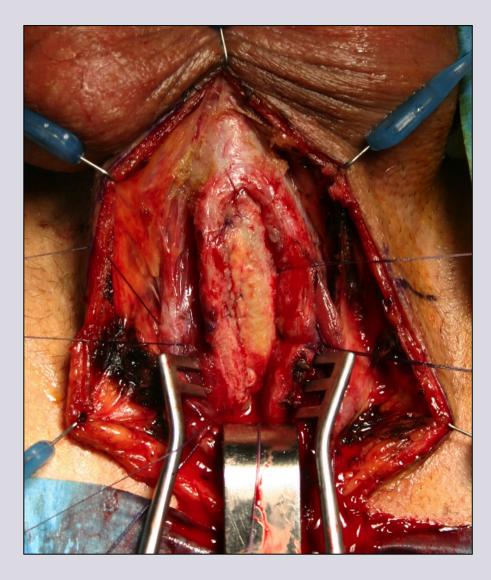

### **Surgical repair of complex penile urethral stricture**

### **Staged repair**

www.uretra.it e-mail: info@urethralcenter.it Websites: www.urethralcenter.it ER

www.uretra.it e-mail: info@urethralcenter.it Websites: www.urethralcenter.it ER