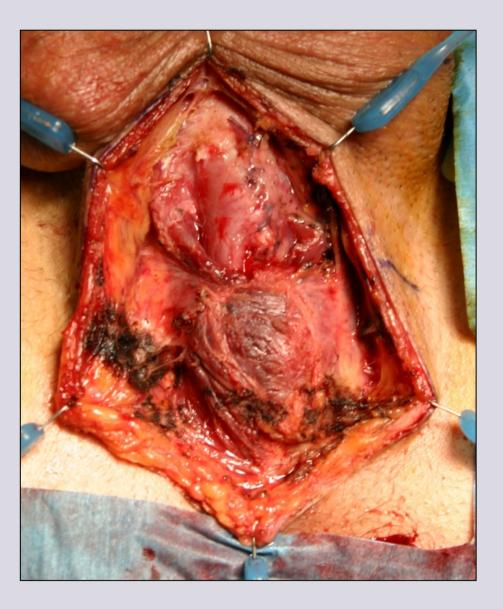

#### Trauma

e-mail: info@urethralcenter.it Websites:

www.uretra.it

- 1. Obliterative stricture
- 2. No practicable urethral plate
- 3. Scar tissue
- 4. Short or long fibrous gap

- 1. Etiology: idiopathic catheter instrumentation infection other
- 2. Practicable urethral plate (3 Fr. Sensor guidewire)
- 3. No fibrous gap

# Reconstruction of the bulbar urethra in traumatic stricture

e-mail: info@urethralcenter.it Websites:

www.uretra.it