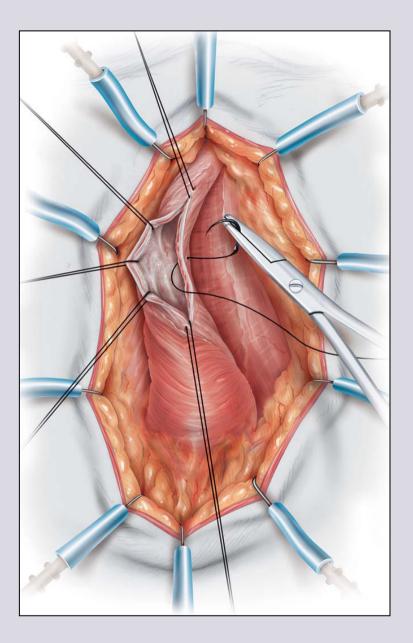

# **One-stage penile flap urethroplasty** (narrow urethral plate)

## Surgical technique

www.uretra.it e-mail: info@urethralcenter.it Websites: www.urethralcenter.it

e-mail: info@urethralcenter.it Websites: www.uretra.it Websites: www.urethralcenter.it

FR

e-mail: info@urethralcenter.it Websites: www.uretra.it www.urethralcenter.it