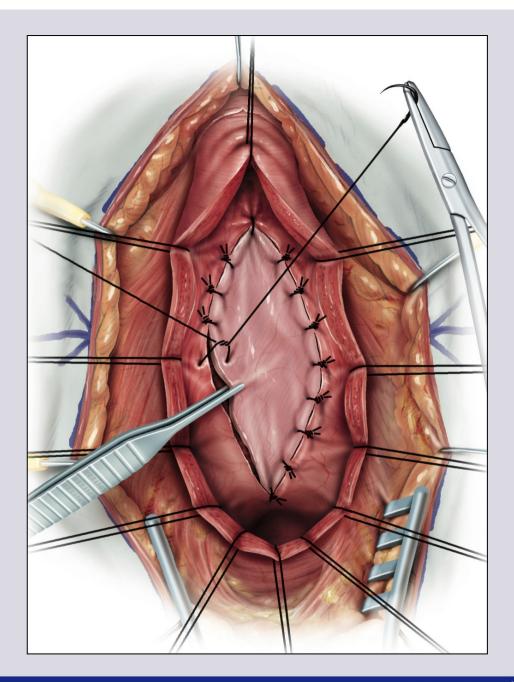

# **One-stage penile graft urethroplasty** (wide urethral plate)

# **Surgical technique**

e-mail: info@urethralcenter.it Websites

www.uretra.it Websites: www.urethralcenter.it

www.uretra.it e-mail: info@urethralcenter.it Websites: www.urethralcenter.it ERV

www.uretra.it e-mail: info@urethralcenter.it Websites: www.urethralcenter.it