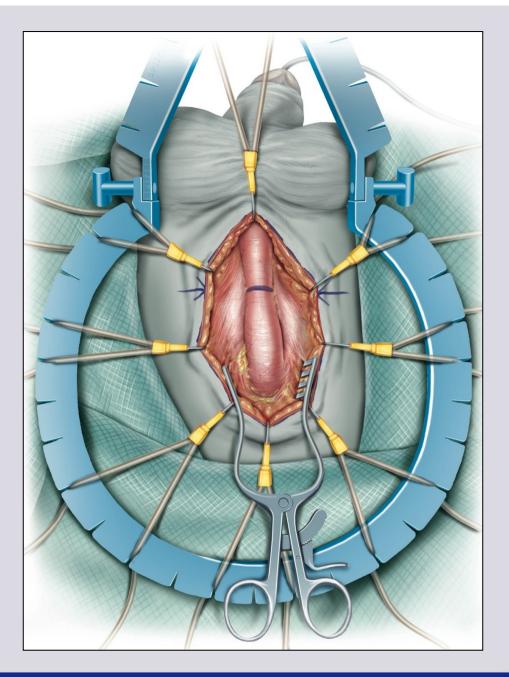

# **One-stage Kulkarni urethroplasty by perineal approach**

# **Surgical technique**

e-mail: info@urethralcenter.it \_\_\_\_\_Websites: www.uretra.it www.urethralcenter.it \_\_\_\_\_