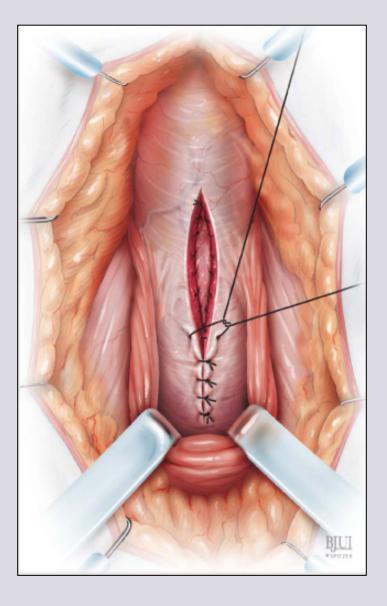

mail: info@urethralcenter.it Websites: www.uretra.it





### 2 - 4 cm traumatic bulbar urethral stricture



### Augmented anastomotic repair





















e-mail: info@urethralcenter.it Websites: www.uretra.it



# Reconstruction of the bulbar urethra in non-traumatic stricture

e-mail: info@urethralcenter.it Websites:

www.uretra.it es: www.urethralcenter.it



Pre-operative urethroscopy



#### **Insert Sensor 3 Fr. guidewire**





# Inject methylene blue inside the urethra (G. Webster)





#### Calibrate the distal urethra and identify the distal stop

e-mail: info@urethralcenter.it Websites: www.uretra.it



### Ventral or dorsal graft?

## Ventral or dorsal graft?





## Muscle and nerve-sparing ventral onlay graft bulbar urethroplasty























































## Muscle and nerve-sparing dorsal onlay graft bulbar urethroplasty































## Reconstruction of the bulbar urethra after previous failed (dorsal or ventral) onlay urethroplasty





e-mail: info@urethralcenter.it

www.uretra.it Websites: www.urethralcenter.it





e-mail: info@urethralcenter.it

www.uretra.it Websites: www.urethralcenter.it



e-mail: info@urethralcenter.it Websites: www.uretra.it www.urethralcenter.it



e-mail: info@urethralcenter.it

www.uretra.it Websites: www.urethralcenter.it



e-mail: info@urethralcenter.it Websites: www.uretra.it Websites: www.urethralcenter.it



e-mail: info@urethralcenter.it

www.uretra.it Websites: www.urethralcenter.it





e-mail: info@urethralcenter.it

www.uretra.it Websites: www.urethralcenter.it