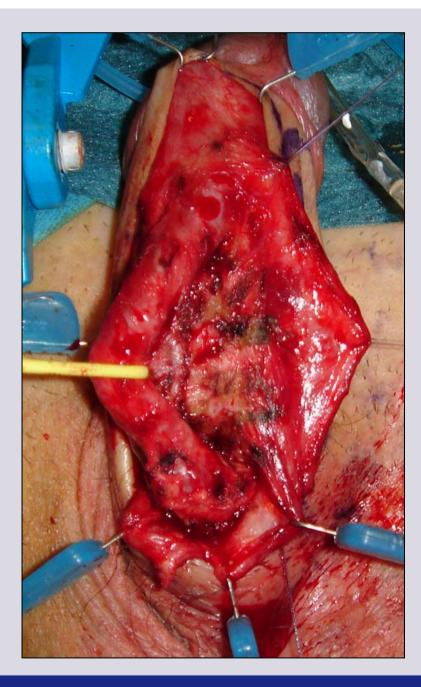

# **One-stage penile graft urethroplasty** (wide urethral plate)

# **Surgical technique**

e-mail: info@urethralcenter.it Websites

www.uretra.it Websites: www.urethralcenter.it

www.uretra.it e-mail: info@urethralcenter.it Websites: www.urethralcenter.it ERV

www.uretra.it e-mail: info@urethralcenter.it Websites: www.urethralcenter.it