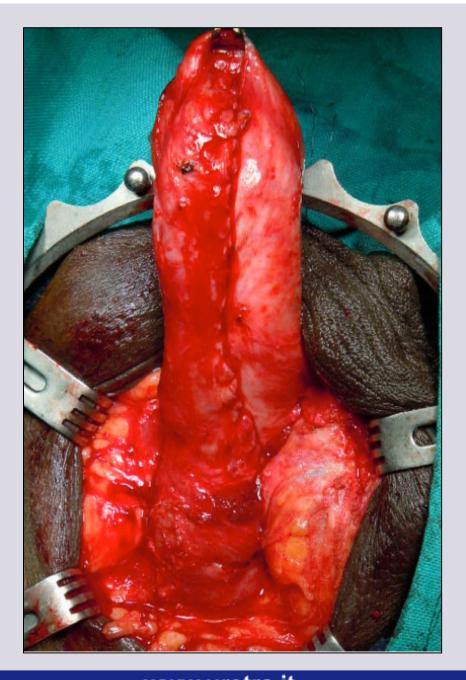

## Muscle and nerve-sparing ventral onlay graft bulbar urethroplasty

## Muscle and nerve-sparing dorsal onlay graft bulbar urethroplasty