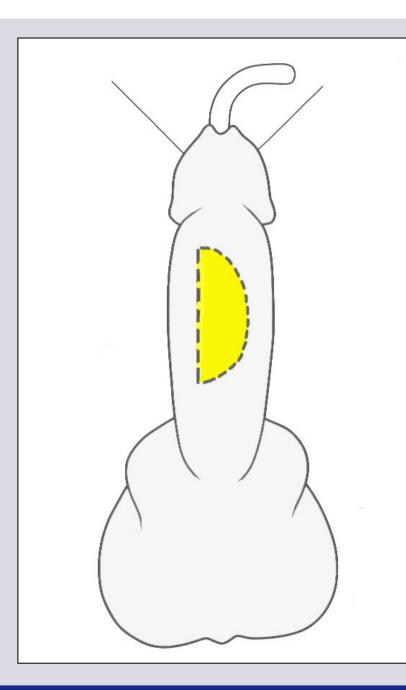

# **One-stage penile graft urethroplasty** (wide urethral plate)

# **Surgical technique**

e-mail: info@urethralcenter.it Websites

www.uretra.it Websites: www.urethralcenter.it

www.uretra.it e-mail: info@urethralcenter.it Websites: www.urethralcenter.it ERV

www.uretra.it e-mail: info@urethralcenter.it Websites: www.urethralcenter.it