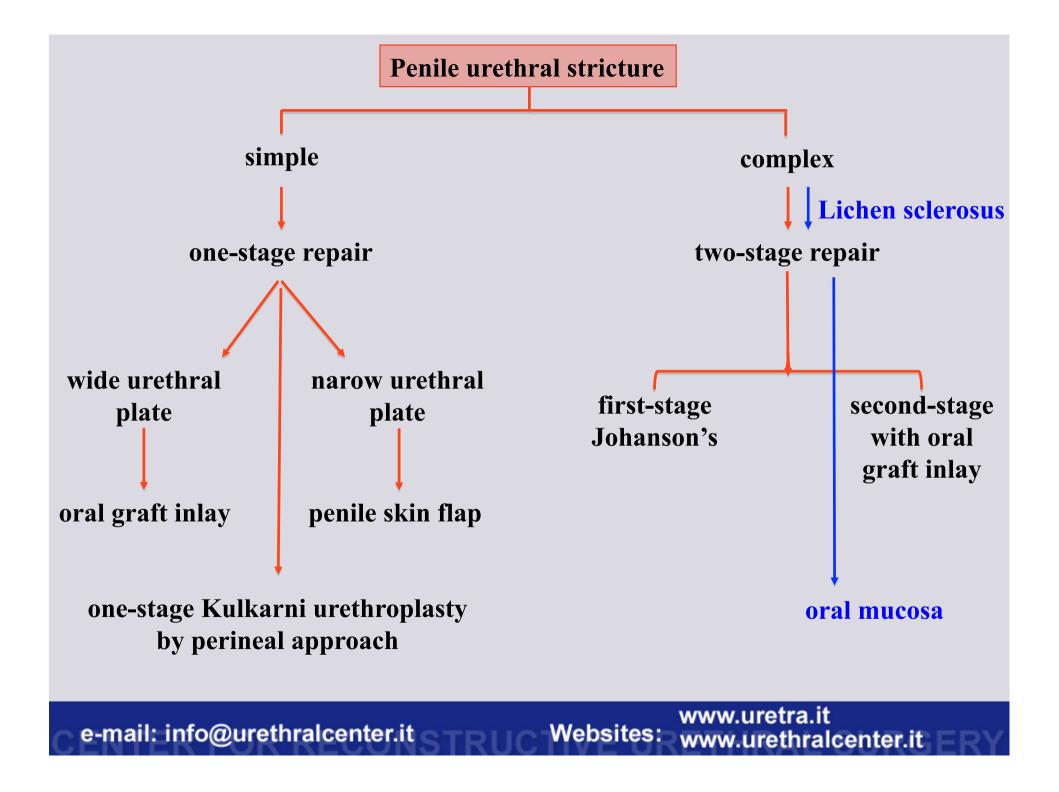

# New classification of anterior urethral strictures and a simplified algorith for their treatment.

e-mail: info@urethralcenter.it Websites:

www.uretra.it es: www.urethralcenter.it

# **Simple** penile urethral stricture

- 1. The penis and genitalia are normal
- 2. Practicable urethral plate
- 3. No Lichen sclerosus
- 4. No failed hypospadis repair
- 5. No prior failed urethroplasty

## **Complex** penile urethral stricture

- 1. Genital Lichen sclerosus
- 2. Failed hypospadias repair
- 3. Prior failed urethroplasty
- 4. No practicable urethral plate

www.uretra.it e-mail: info@urethralcenter.it Websites: www.urethralcenter.it

### New classification of anterior urethral strictures

Penile

**Complex** 