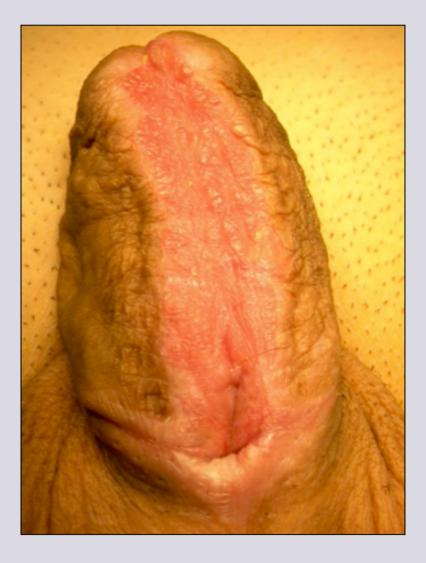

# **Simple** penile urethral stricture

- 1. The penis and genitalia are normal
- 2. Practicable urethral plate
- 3. No Lichen sclerosus
- 4. No failed hypospadis repair
- 5. No prior failed urethroplasty

## **Complex** penile urethral stricture

- 1. Genital Lichen sclerosus
- 2. Failed hypospadias repair
- 3. Prior failed urethroplasty
- 4. No practicable urethral plate

www.uretra.it e-mail: info@urethralcenter.it Websites: www.urethralcenter.it