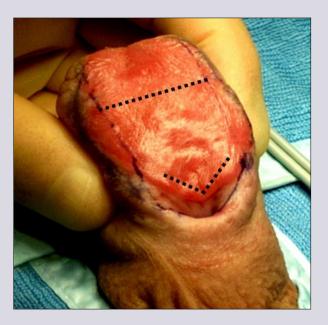

# **One-stage penile graft urethroplasty** (wide urethral plate)

# **Surgical technique**

e-mail: info@urethralcenter.it Websites

www.uretra.it Websites: www.urethralcenter.it

www.uretra.it e-mail: info@urethralcenter.it Websites: www.urethralcenter.it ERV

www.uretra.it e-mail: info@urethralcenter.it Websites: www.urethralcenter.it