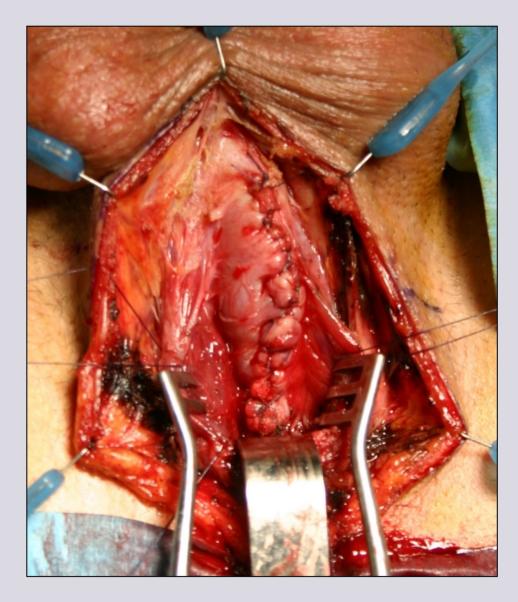

il: info@urethralcenter.it Websites: www.uretra.it





### 2 - 4 cm traumatic bulbar urethral stricture



### Augmented anastomotic repair





















e-mail: info@urethralcenter.it Websites: www.uretra.it



# Reconstruction of the bulbar urethra in non-traumatic stricture

e-mail: info@urethralcenter.it Websites:

www.uretra.it es: www.urethralcenter.it



Pre-operative urethroscopy



#### **Insert Sensor 3 Fr. guidewire**





# Inject methylene blue inside the urethra (G. Webster)





#### Calibrate the distal urethra and identify the distal stop

e-mail: info@urethralcenter.it Websites: www.uretra.it



### Ventral or dorsal graft?

## Ventral or dorsal graft?





## Muscle and nerve-sparing ventral onlay graft bulbar urethroplasty























































## Muscle and nerve-sparing dorsal onlay graft bulbar urethroplasty































## Reconstruction of the bulbar urethra after previous failed (dorsal or ventral) onlay urethroplasty





e-mail: info@urethralcenter.it

www.uretra.it Websites: www.urethralcenter.it





e-mail: info@urethralcenter.it

www.uretra.it Websites: www.urethralcenter.it



e-mail: info@urethralcenter.it Websites: www.uretra.it www.urethralcenter.it



e-mail: info@urethralcenter.it

www.uretra.it Websites: www.urethralcenter.it



e-mail: info@urethralcenter.it Websites: www.uretra.it Websites: www.urethralcenter.it



e-mail: info@urethralcenter.it

www.uretra.it Websites: www.urethralcenter.it





e-mail: info@urethralcenter.it

www.uretra.it Websites: www.urethralcenter.it