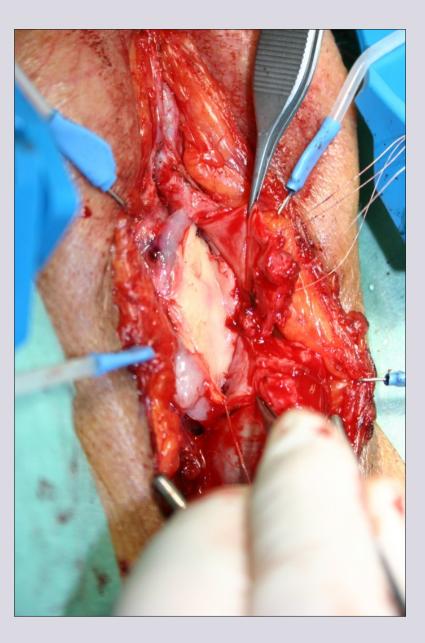

# **One-stage Kulkarni urethroplasty by perineal approach**

# **Surgical technique**

e-mail: info@urethralcenter.it \_\_\_\_\_Websites: www.uretra.it www.urethralcenter.it \_\_\_\_\_