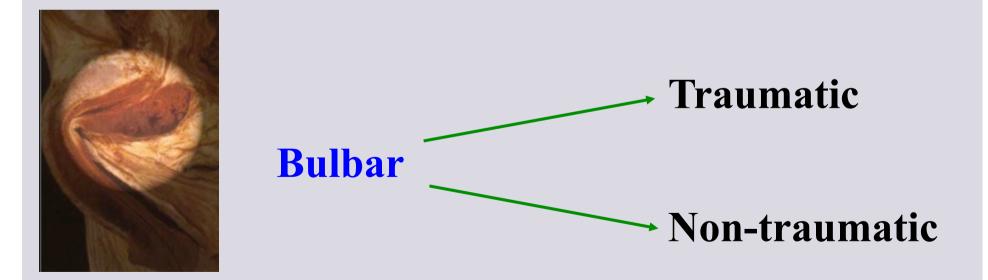

### **Etiology of bulbar urethral stricture**

Catheter

Instrumentation

Infection

Idiopathic Radiotherapy Other

#### Trauma

e-mail: info@urethralcenter.it Websites:

www.uretra.it

- 1. Obliterative stricture
- 2. No practicable urethral plate
- 3. Scar tissue
- 4. Short or long fibrous gap

- 1. Etiology: idiopathic catheter instrumentation infection other
- 2. Practicable urethral plate (3 Fr. Sensor guidewire)
- 3. No fibrous gap