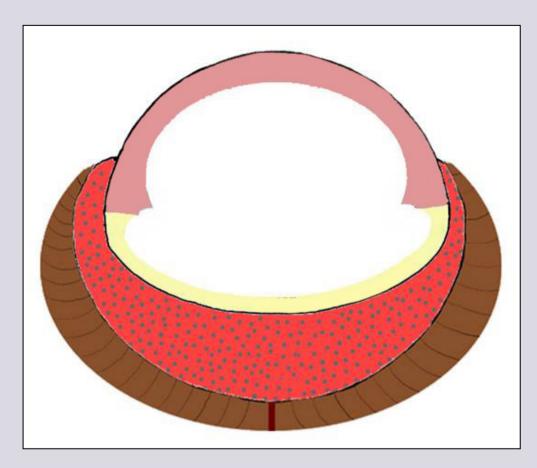

ralcenter.it Websites: www.uretra.it





### 2 - 4 cm traumatic bulbar urethral stricture



### Augmented anastomotic repair





















e-mail: info@urethralcenter.it Websites: www.uretra.it



# Reconstruction of the bulbar urethra in non-traumatic stricture

e-mail: info@urethralcenter.it Websites:

www.uretra.it es: www.urethralcenter.it



Pre-operative urethroscopy



#### **Insert Sensor 3 Fr. guidewire**





# Inject methylene blue inside the urethra (G. Webster)





#### Calibrate the distal urethra and identify the distal stop

e-mail: info@urethralcenter.it Websites: www.uretra.it



### Ventral or dorsal graft?

## Ventral or dorsal graft?





## Muscle and nerve-sparing ventral onlay graft bulbar urethroplasty























































## Muscle and nerve-sparing dorsal onlay graft bulbar urethroplasty































## Reconstruction of the bulbar urethra after previous failed (dorsal or ventral) onlay urethroplasty





e-mail: info@urethralcenter.it

www.uretra.it Websites: www.urethralcenter.it





e-mail: info@urethralcenter.it

www.uretra.it Websites: www.urethralcenter.it



e-mail: info@urethralcenter.it Websites: www.uretra.it www.urethralcenter.it



e-mail: info@urethralcenter.it

www.uretra.it Websites: www.urethralcenter.it



e-mail: info@urethralcenter.it Websites: www.uretra.it Websites: www.urethralcenter.it



e-mail: info@urethralcenter.it

www.uretra.it Websites: www.urethralcenter.it





e-mail: info@urethralcenter.it

www.uretra.it Websites: www.urethralcenter.it



FR



FR



e