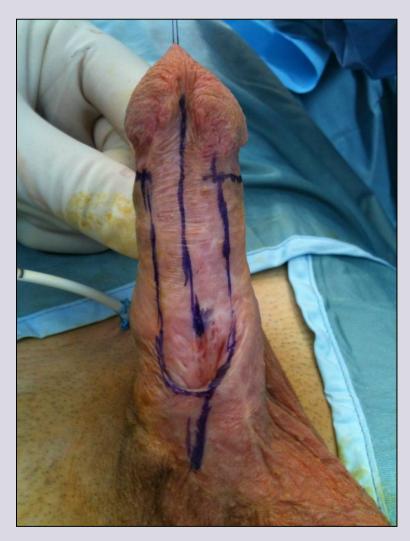

# **One-stage penile graft urethroplasty** (wide urethral plate)

# **Surgical technique**

e-mail: info@urethralcenter.it Websites

www.uretra.it Websites: www.urethralcenter.it

www.uretra.it e-mail: info@urethralcenter.it Websites: www.urethralcenter.it ERV

www.uretra.it e-mail: info@urethralcenter.it Websites: www.urethralcenter.it