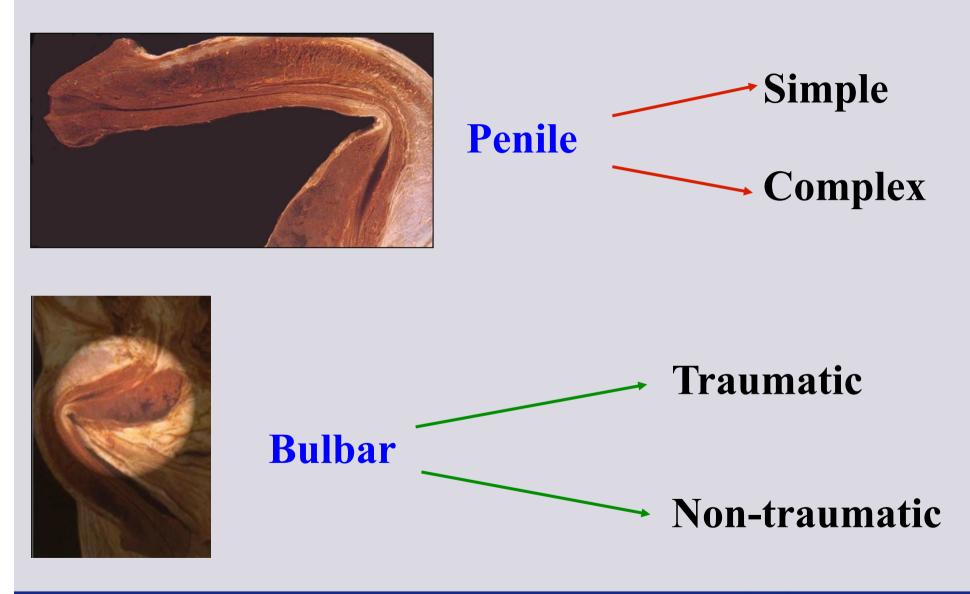

# New classification of anterior urethral strictures and a simplified algorith for their treatment.

e-mail: info@urethralcenter.it Websites:

www.uretra.it es: www.urethralcenter.it

### New classification of anterior urethral strictures

www.uretra.it e-mail: info@urethralcenter.it Websites: www.urethralcenter.it

# **Simple** penile urethral stricture

- 1. The penis and genitalia are normal
- 2. Practicable urethral plate
- 3. No Lichen sclerosus
- 4. No failed hypospadis repair
- 5. No prior failed urethroplasty

## **Complex** penile urethral stricture

- 1. Genital Lichen sclerosus
- 2. Failed hypospadias repair
- 3. Prior failed urethroplasty
- 4. No practicable urethral plate

www.uretra.it e-mail: info@urethralcenter.it Websites: www.urethralcenter.it

### New classification of anterior urethral strictures

Penile

**Complex** 