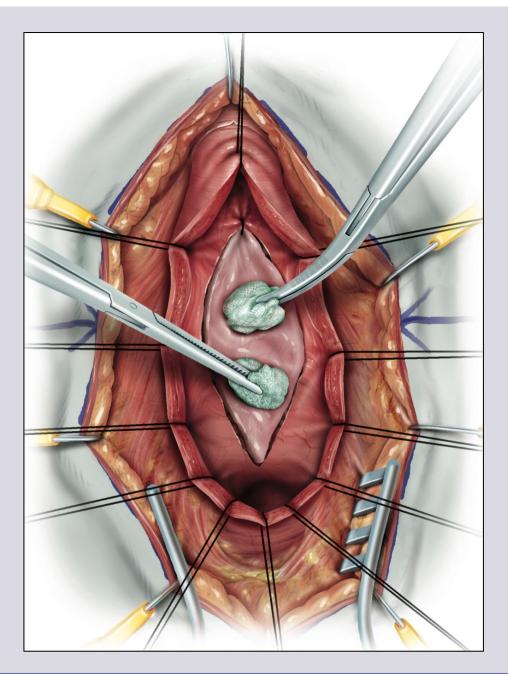

### Ventral or dorsal graft?

## Ventral or dorsal graft?

## Muscle and nerve-sparing ventral onlay graft bulbar urethroplasty

## Muscle and nerve-sparing dorsal onlay graft bulbar urethroplasty