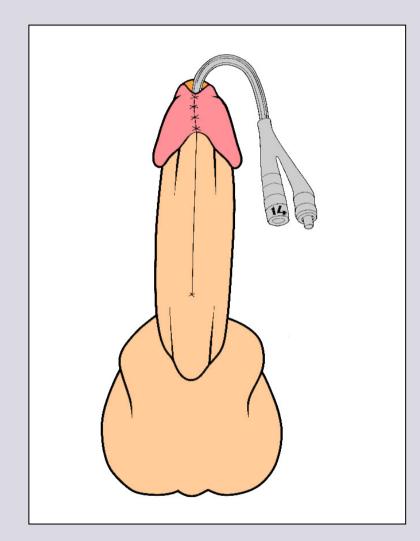

# **One-stage penile flap urethroplasty** (narrow urethral plate)

## Surgical technique

www.uretra.it e-mail: info@urethralcenter.it Websites: www.urethralcenter.it

e-mail: info@urethralcenter.it Websites: www.uretra.it Websites: www.urethralcenter.it

FR

e-mail: info@urethralcenter.it Websites: www.uretra.it www.urethralcenter.it