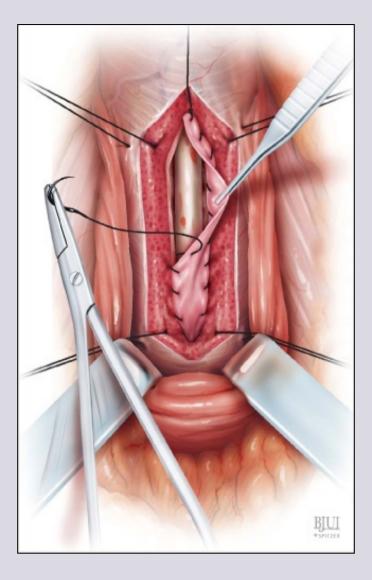

### **Surgical repair of complex penile urethral stricture**

### **Staged repair**

www.uretra.it e-mail: info@urethralcenter.it Websites: www.urethralcenter.it ER

www.uretra.it e-mail: info@urethralcenter.it Websites: www.urethralcenter.it ER