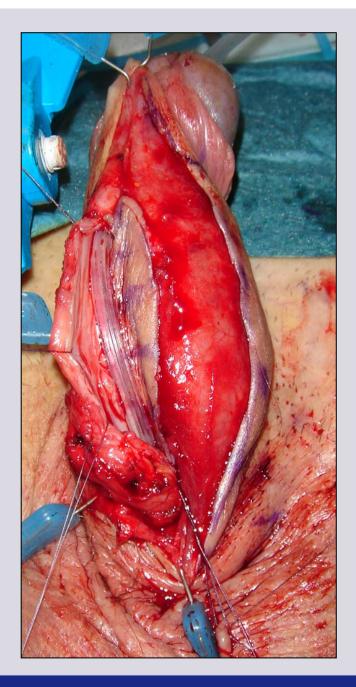

# **One-stage penile flap urethroplasty** (narrow urethral plate)

## Surgical technique

www.uretra.it e-mail: info@urethralcenter.it Websites: www.urethralcenter.it

e-mail: info@urethralcenter.it Websites: www.uretra.it Websites: www.urethralcenter.it

FR

e-mail: info@urethralcenter.it Websites: www.uretra.it www.urethralcenter.it