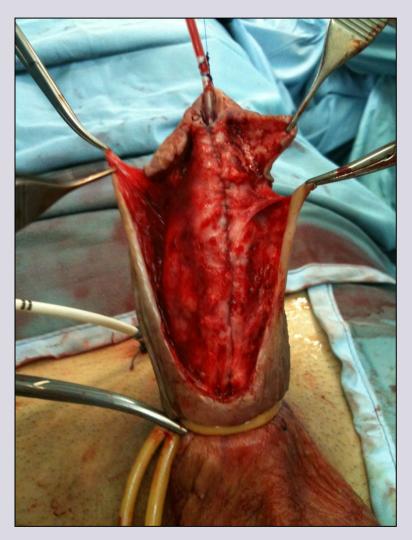

# **One-stage penile flap urethroplasty** (narrow urethral plate)

## Surgical technique

www.uretra.it e-mail: info@urethralcenter.it Websites: www.urethralcenter.it

e-mail: info@urethralcenter.it Websites: www.uretra.it Websites: www.urethralcenter.it

FR

e-mail: info@urethralcenter.it Websites: www.uretra.it www.urethralcenter.it