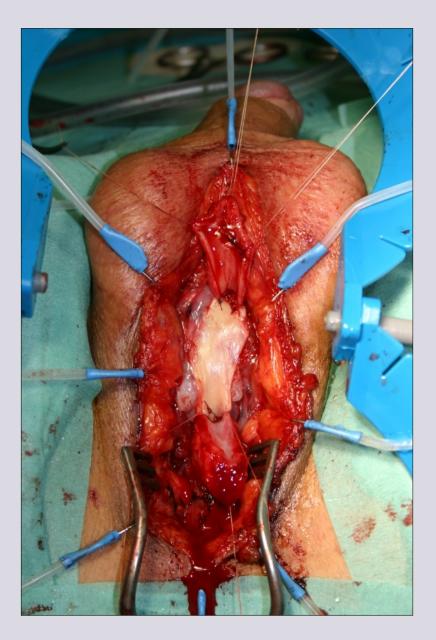

# **One-stage Kulkarni urethroplasty by perineal approach**

# **Surgical technique**

e-mail: info@urethralcenter.it \_\_\_\_\_Websites: www.uretra.it www.urethralcenter.it \_\_\_\_\_