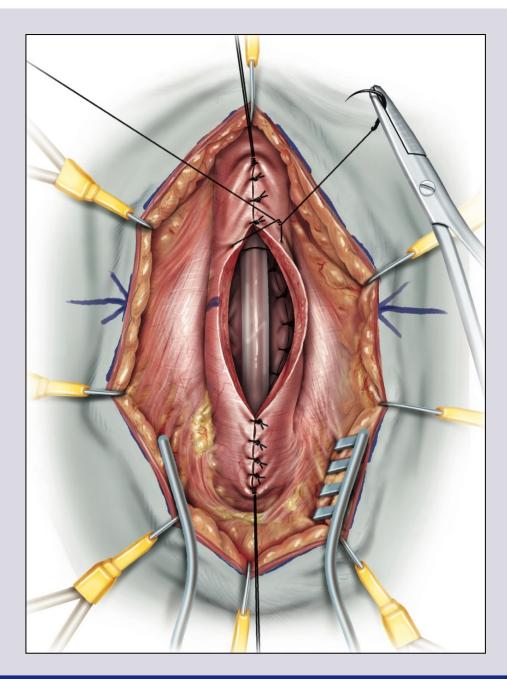

# **One-stage penile flap urethroplasty** (narrow urethral plate)

## Surgical technique

www.uretra.it e-mail: info@urethralcenter.it Websites: www.urethralcenter.it

e-mail: info@urethralcenter.it Websites: www.uretra.it Websites: www.urethralcenter.it

FR

e-mail: info@urethralcenter.it Websites: www.uretra.it www.urethralcenter.it