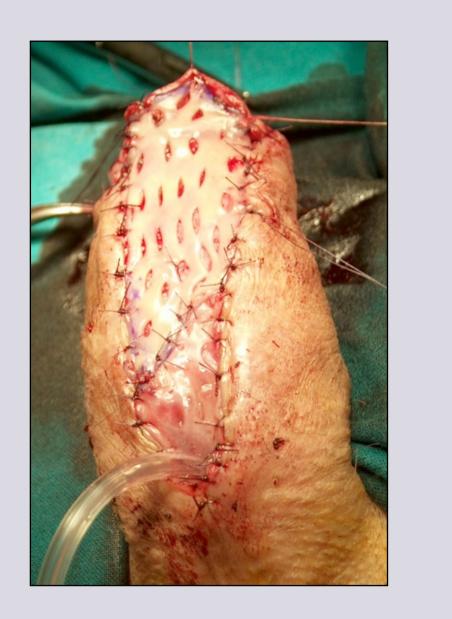

# **One-stage penile flap urethroplasty** (narrow urethral plate)

## Surgical technique

www.uretra.it e-mail: info@urethralcenter.it Websites: www.urethralcenter.it

e-mail: info@urethralcenter.it Websites: www.uretra.it Websites: www.urethralcenter.it

FR

e-mail: info@urethralcenter.it Websites: www.uretra.it www.urethralcenter.it