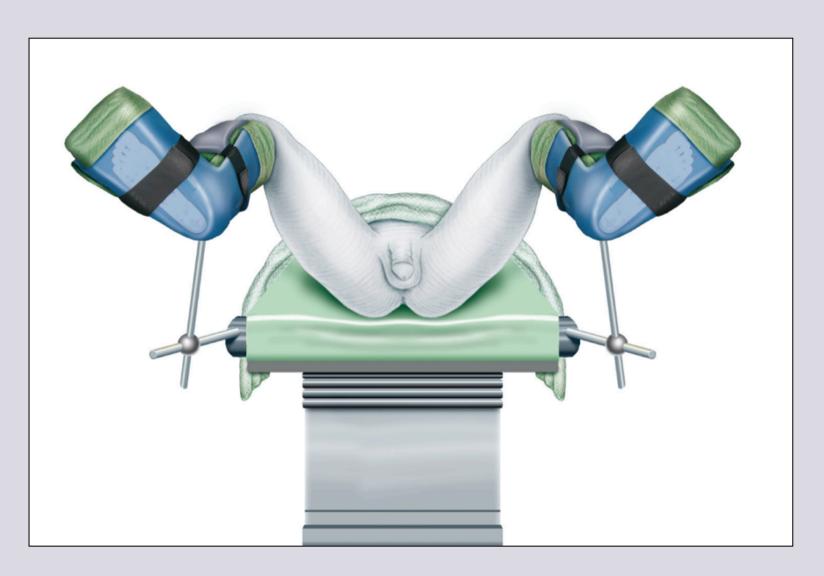

o@urethralcenter.it Websites: www.urethralcenter.it ERV

























e-mail: info@urethralcenter.it Websites: www.uretra.it

### New classification of anterior urethral strictures





Penile

**Complex** 



### **Etiology of bulbar urethral stricture**



Catheter



Instrumentation



Infection

Idiopathic Radiotherapy Other



#### Trauma

e-mail: info@urethralcenter.it Websites:

www.uretra.it





- 1. Obliterative stricture
- 2. No practicable urethral plate
- 3. Scar tissue
- 4. Short or long fibrous gap



- 1. Etiology: idiopathic catheter instrumentation infection other
- 2. Practicable urethral plate (3 Fr. Sensor guidewire)
- 3. No fibrous gap



# Reconstruction of the bulbar urethra in traumatic stricture

e-mail: info@urethralcenter.it Websites:

www.uretra.it



### **Simple lithotomy position**



### Allen stirrups



### Sequential inflatable compression sleeves

### 1 - 2 cm traumatic bulbar urethral stricture



e-mail: info@urethralcenter.it Websites: www.uretra.it

### **End-to-end anastomosis**







distal end





#### proximal end



e-mail: info@urethralcenter.it Websites: www.uretra.it





e-mail: info@urethralcenter.it Websites: www.uretra.it





### 2 - 4 cm traumatic bulbar urethral stricture



### Augmented anastomotic repair





















e-mail: info@urethralcenter.it Websites: www.uretra.it



# Reconstruction of the bulbar urethra in non-traumatic stricture

e-mail: info@urethralcenter.it Websites:

www.uretra.it es: www.urethralcenter.it



Pre-operative urethroscopy



#### **Insert Sensor 3 Fr. guidewire**