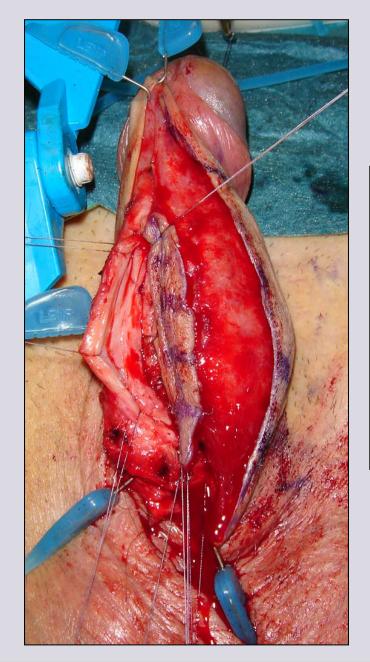

## Muscle and nerve-sparing ventral onlay graft bulbar urethroplasty

## Muscle and nerve-sparing dorsal onlay graft bulbar urethroplasty