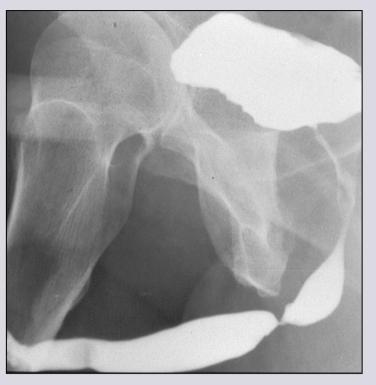

### **Etiology of bulbar urethral stricture**

Catheter

Instrumentation

Infection

Idiopathic Radiotherapy Other

#### Trauma

e-mail: info@urethralcenter.it Websites:

www.uretra.it

- 1. Obliterative stricture
- 2. No practicable urethral plate
- 3. Scar tissue
- 4. Short or long fibrous gap

- 1. Etiology: idiopathic catheter instrumentation infection other
- 2. Practicable urethral plate (3 Fr. Sensor guidewire)
- 3. No fibrous gap