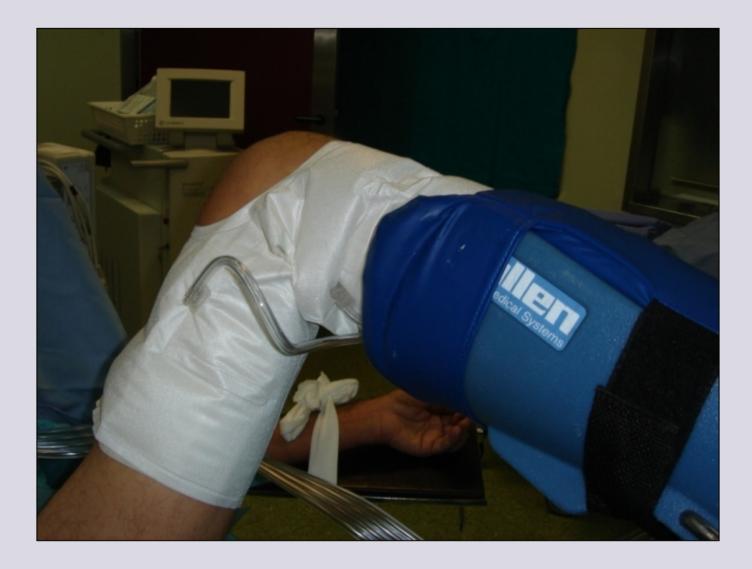

e-mail: info@urethralcenter.it Websites: www.uretra.it

### New classification of anterior urethral strictures





Penile

**Complex** 



### **Etiology of bulbar urethral stricture**



Catheter



Instrumentation



Infection

Idiopathic Radiotherapy Other



#### Trauma

e-mail: info@urethralcenter.it Websites:

www.uretra.it





- 1. Obliterative stricture
- 2. No practicable urethral plate
- 3. Scar tissue
- 4. Short or long fibrous gap



- 1. Etiology: idiopathic catheter instrumentation infection other
- 2. Practicable urethral plate (3 Fr. Sensor guidewire)
- 3. No fibrous gap



# Reconstruction of the bulbar urethra in traumatic stricture

e-mail: info@urethralcenter.it Websites:

www.uretra.it



### **Simple lithotomy position**



### Allen stirrups



### Sequential inflatable compression sleeves

### 1 - 2 cm traumatic bulbar urethral stricture



e-mail: info@urethralcenter.it Websites: www.uretra.it

### **End-to-end anastomosis**







distal end





#### proximal end



e-mail: info@urethralcenter.it Websites: www.uretra.it





e-mail: info@urethralcenter.it Websites: www.uretra.it





### 2 - 4 cm traumatic bulbar urethral stricture



### Augmented anastomotic repair





















e-mail: info@urethralcenter.it Websites: www.uretra.it



# Reconstruction of the bulbar urethra in non-traumatic stricture

e-mail: info@urethralcenter.it Websites:

www.uretra.it es: www.urethralcenter.it



Pre-operative urethroscopy



#### **Insert Sensor 3 Fr. guidewire**





# Inject methylene blue inside the urethra (G. Webster)