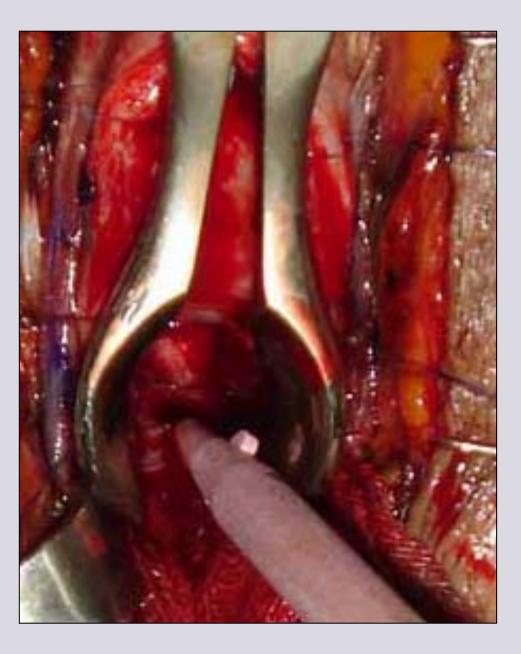

# Reconstruction of the bulbar urethra in traumatic stricture

e-mail: info@urethralcenter.it Websites:

www.uretra.it

### 1 - 2 cm traumatic bulbar urethral stricture

e-mail: info@urethralcenter.it Websites: www.uretra.it