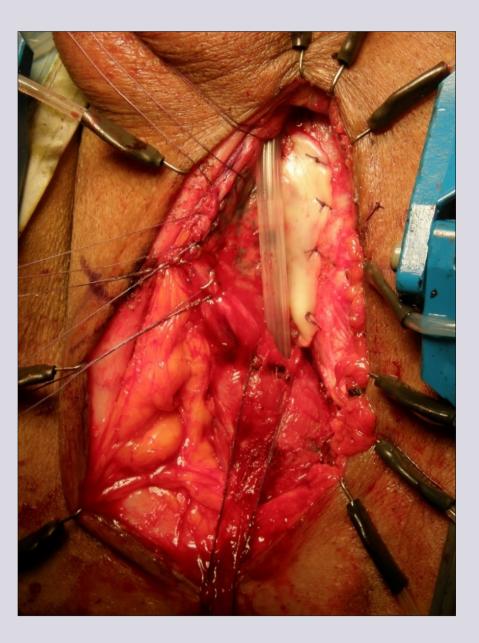

# **One-stage penile graft urethroplasty** (wide urethral plate)

# **Surgical technique**

e-mail: info@urethralcenter.it Websites

www.uretra.it Websites: www.urethralcenter.it

www.uretra.it e-mail: info@urethralcenter.it Websites: www.urethralcenter.it ERV

www.uretra.it e-mail: info@urethralcenter.it Websites: www.urethralcenter.it