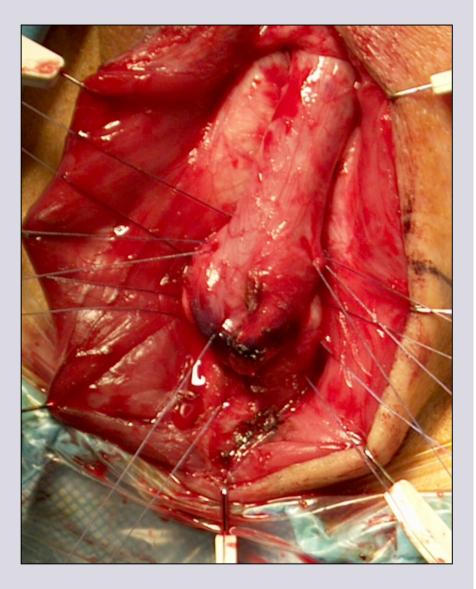

## Muscle and nerve-sparing ventral onlay graft bulbar urethroplasty

## Muscle and nerve-sparing dorsal onlay graft bulbar urethroplasty

## Reconstruction of the bulbar urethra after previous failed (dorsal or ventral) onlay urethroplasty

e-mail: info@urethralcenter.it

www.uretra.it Websites: www.urethralcenter.it

e-mail: info@urethralcenter.it