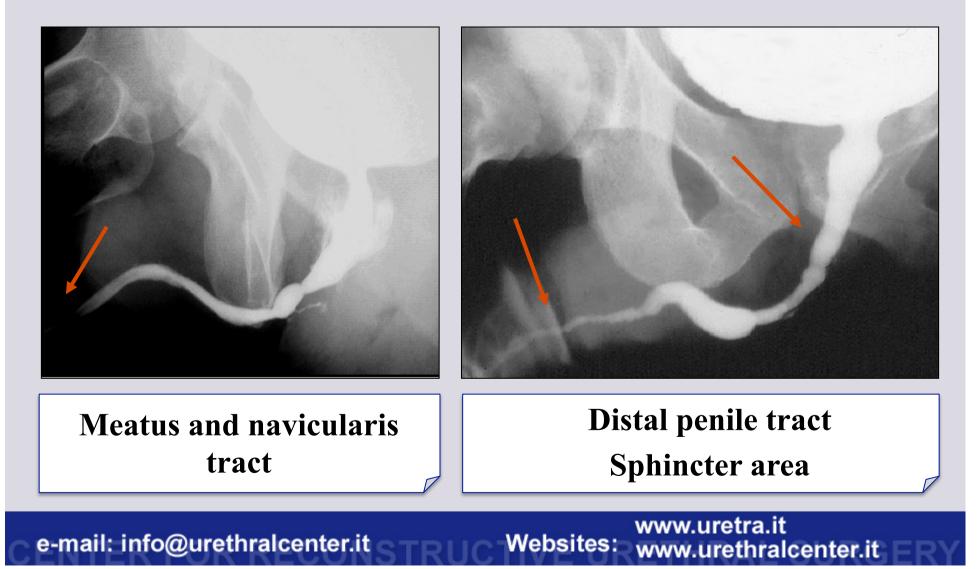

ture disease associated with complex immunological disorder of the genitalia

#### What urethral stricture is: DIAGNOSIS

**Symptoms (obstruction – infection – irritation)** 

Signs (skin lesions – prior surgery – abscess)

Uroflowmetry

Ultrasonography (kidney – bladder – urethra)

Urethrography Urethroscopy MRI



#### **Radiological study of urethral stricture**



#### **Retrograde and voiding urethrography**



# Object of the radiological study of urethral stricture



50 ml



appropriate instruments

appropriate patient position

www.uretra.it Websites: www.urethralcenter.it

e-mail: info@urethralcenter.it

#### blind point







#### **Associated conditions**



#### **Voiding urethrography**

#### appropriate patient position



#### **Voiding urethrography**

#### blind point





Voiding urethrography in patients who underwent bulbar urethroplasty:

#### evaluation of the outcome



#### **Combined cystourethrography**



#### **Combined cystourethrography in patient with traumatic posterior urethral stricture**





#### **Urethral sonography**





#### Stricture length and spongiofibrosis



#### Urethroscopy





#### Non-obliterative

#### obliterative

### MRI



What urethral stricture is: a surgical therapeutic strategy

### **MEATAL STENOSIS**



### **Patients selected for meatotomy**

- Old patient
- Patient with important co-morbidity
- Patient psychologically stable
- Patient who underwent numerous previous failed surgical attempts
- Patient with a small glans

### **Complications after meatotomy**



84% satified or very satisfied



Fluttering st