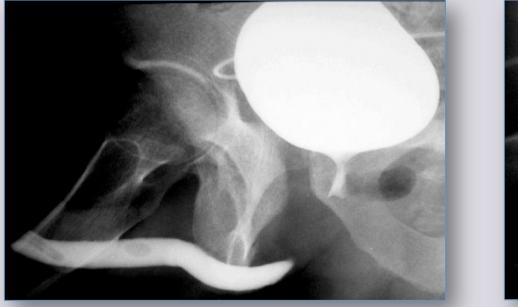

#### **Combined cystourethrography**

#### **Combined cystourethrography in patient with traumatic posterior urethral stricture**