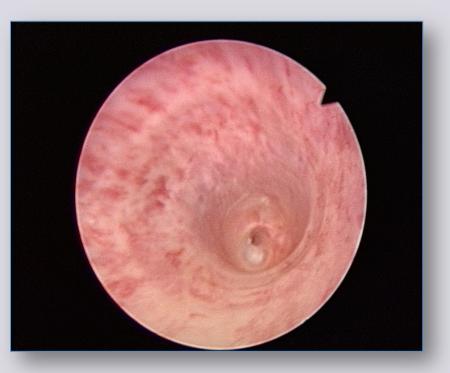

urethral stricture**



#### **Retrograde and voiding urethrography**



# Object of the radiological study of urethral stricture



50 ml



appropriate instruments

appropriate patient position

www.uretra.it Websites: www.urethralcenter.it

e-mail: info@urethralcenter.it

#### blind point







#### **Associated conditions**



#### **Voiding urethrography**

#### appropriate patient position



#### **Voiding urethrography**

#### blind point





Voiding urethrography in patients who underwent bulbar urethroplasty:

#### evaluation of the outcome



#### **Combined cystourethrography**



#### **Combined cystourethrography in patient with traumatic posterior urethral stricture**





#### **Urethral sonography**





#### Stricture length and spongiofibrosis



#### Urethroscopy





#### Non-obliterative

#### obliterative

### MRI



What urethral stricture is: a surgical therapeutic strategy

### **MEATAL STENOSIS**



### **Patients selected for meatotomy**

- Old patient
- Patient with important co-morbidity
- Patient psychologically stable
- Patient who underwent numerous previous failed surgical attempts
- Patient with a small glans

### **Complications after meatotomy**



84% satified or very satisfied



Fluttering stream (58.4%)

Irregualar stream (33.3%)

**Deviation of stream (8.3%)** 

BJU Int 2012; 109: 616-619

### **Patients selected for meatoplasty**

- Young patient
- Patient requiring an aesthetic outcome
- Patient with big glans

### **Blandy-Tresidder meatoplasty**



Br J Urol 1967; 39:633-234

### **Skin graft meatoplasty**



### **Skin flap