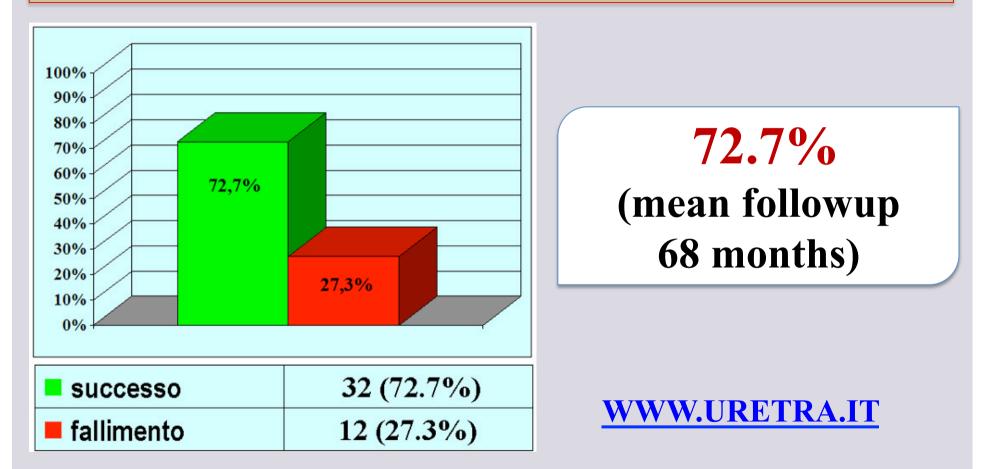

er.it

www.uretra.it Websites: www.urethralcenter.it

### Our results in 208 patients updated to December 2013



#### WWW.URETHRALCENTER.IT

### Augmented anastomotic repair





### Augmented anastomotic repair



### Augmented anastomotic repair



# Our results in 24 patients updated to December 2013



WWW.URETHRALCENTER.IT

e-mail: info@urethralcenter.it \_\_\_\_\_ Websites: www.i

www.uretra.it tes: www.urethralcenter.it

# Conclusion



# Using these 2 techniques you are able to repair all the traumatic bulbar urethral strictures ranging from 1 to 6 cm



### Ventral or dorsal graft?



# How to do bulbar dorsal onlay graft urethroplasty

# VIDEO 2

e-mail: info@urethralcenter.it

www.uretra.it Websites: www.urethralcenter.it

# Our results in 44 patients updated to December 2013



#### WWW.URETHRALCENTER.IT

# How to do bulbar ventral onlay graft urethroplasty

e-mail: info@urethralcenter.it Websites: www.uretra.it www.urethralcenter.it









e-mail: info@urethralcenter.it Websites: www.uretra.it www.urethralcenter.it = R



# Our results in 338 patients updated to December 2013



# **Posterior urethroplasty**

## **Delayed** treatment of patients with pelvic fracture urethral distraction defects



# **Posterior urethroplasty**

### **Posterior urethroplasty**



e-mail: info@urethralcenter.it

www.uretra.it Websites: www.urethralcenter.it









### **Preoperative patient evaluation**



#### **Retrograde urethrography**

#### **Cystography** – supine position



**50 cc** 



**100 cc** 



**200 cc** 

#### **Cystography** – standing position





#### V