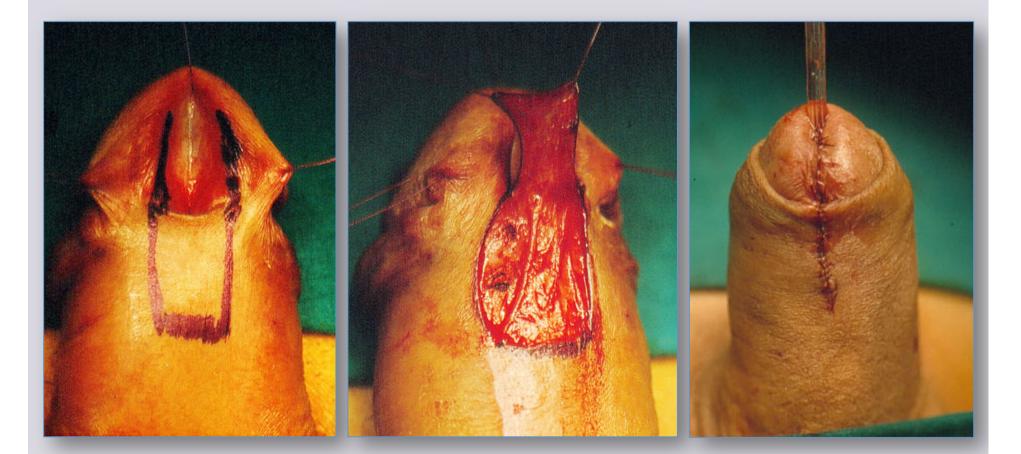

graphy**





#### Stricture length and spongiofibrosis



#### Urethroscopy





#### Non-obliterative

#### obliterative

### MRI



What urethral stricture is: a surgical therapeutic strategy

### **MEATAL STENOSIS**



### **Patients selected for meatotomy**

- Old patient
- Patient with important co-morbidity
- Patient psychologically stable
- Patient who underwent numerous previous failed surgical attempts
- Patient with a small glans

### **Complications after meatotomy**



84% satified or very satisfied



Fluttering stream (58.4%)

Irregualar stream (33.3%)

**Deviation of stream (8.3%)** 

BJU Int 2012; 109: 616-619

### **Patients selected for meatoplasty**

- Young patient
- Patient requiring an aesthetic outcome
- Patient with big glans

### **Blandy-Tresidder meatoplasty**



Br J Urol 1967; 39:633-234

### **Skin graft meatoplasty**



### **Skin flap meatoplasty**



### **Combined flap and graft urethroplasty with new glue (Glubran 2)**



### **Combined flap and graft urethroplasty with new glue (Glubran 2)**



### **Combined flap and graft urethroplasty with new glue (Glubran 2)**



### **Complications of meatoplasty**



### Our results in 46 patients updated to December 2013





WWW.URETRA.IT

WWW.URETHRALCENTER.IT



### Conclusion



It is more difficult to repair 1 cm meatal stenosis than 5 cm bulbar stricture

What urethral stricture is:

a surgical therapeutic strategy

### **PENILE URETHRAL STRICTURE**

**One-stage** 

or

Two-stage repair ?



### **Penile urethral stricture**

### **Radiological features**



#### **Penile urethral stricture