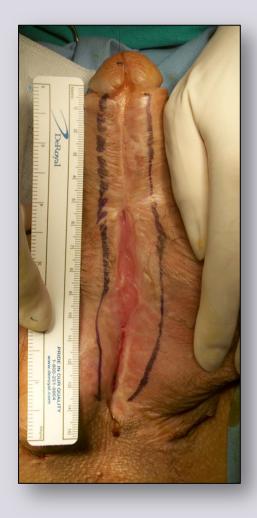

### Ventral or dorsal graft?

# How to do bulbar ventral onlay graft urethroplasty

e-mail: info@urethralcenter.it Websites: www.uretra.it www.urethralcenter.it

e-mail: info@urethralcenter.it Websites: www.uretra.it www.urethralcenter.it = R