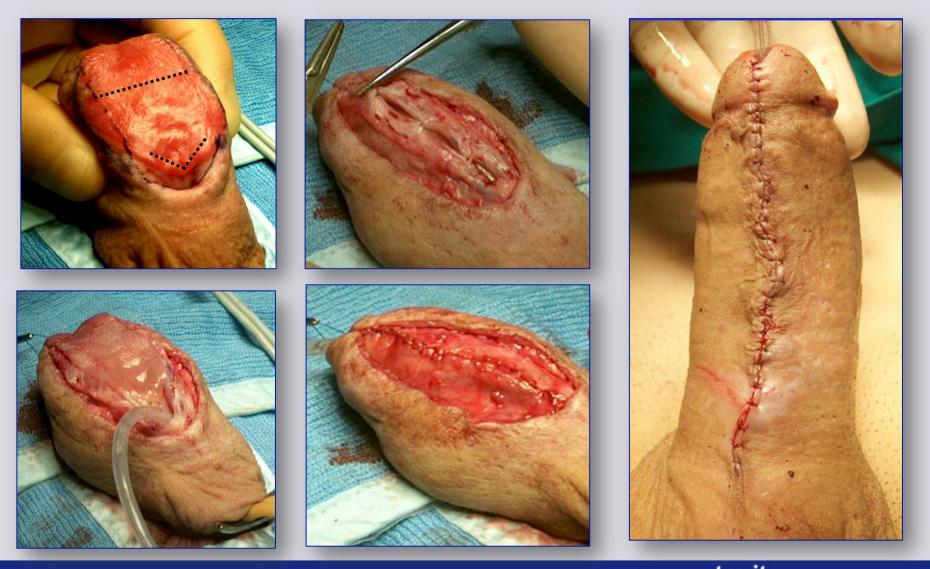

### **Second stage**

### How to do two-stage penile urethroplaty using oral mucosa only at the second stage

### **Second stage – Oral graft inlay urethroplasty**

e-mail: info@urethralcenter.it Websites: www.ureth

www.uretra.it s: www.urethralcenter.it