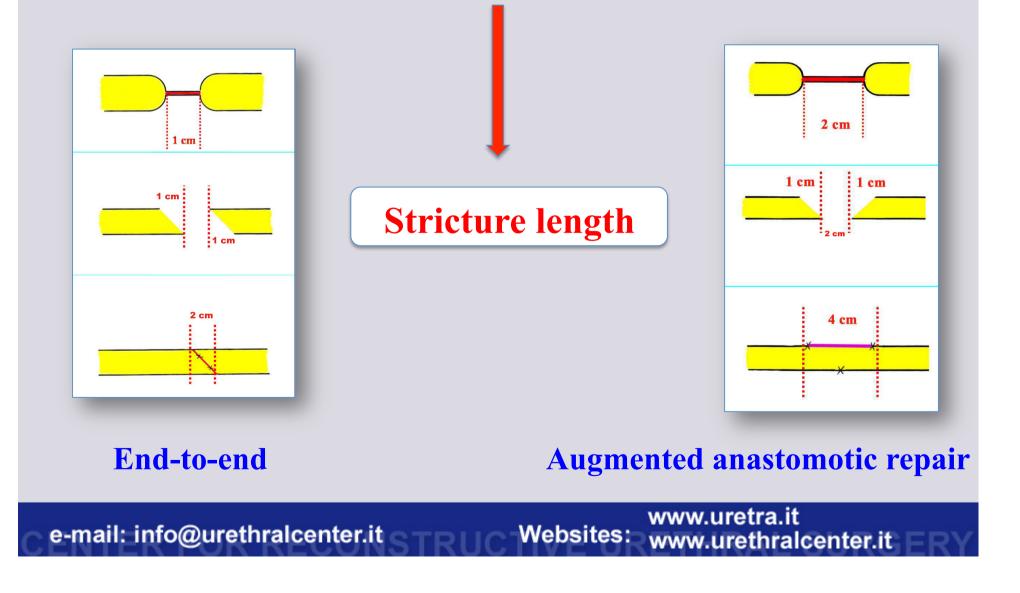

### **Bulbar urethral stricture**

### Whic type of anastomotic repair ?

### **End-to-end anastomosis**

e-mail: info@urethralcenter.it

www.uretra.it Websites: www.urethralcenter.it

### Augmented anastomotic repair