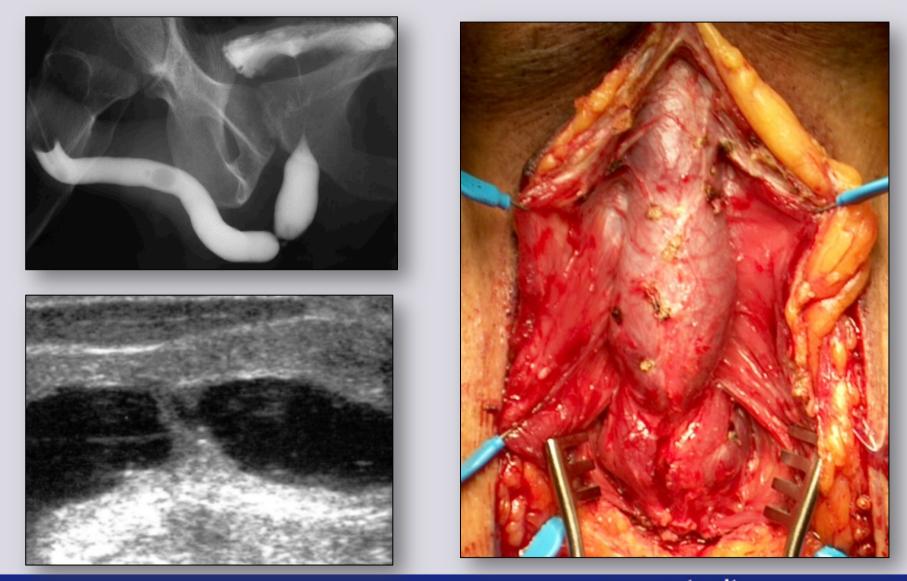

# **Posterior urethroplasty**

## **Delayed** treatment of patients with pelvic fracture urethral distraction defects

### **Posterior urethroplasty**

e-mail: info@urethralcenter.it

www.uretra.it Websites: www.urethralcenter.it