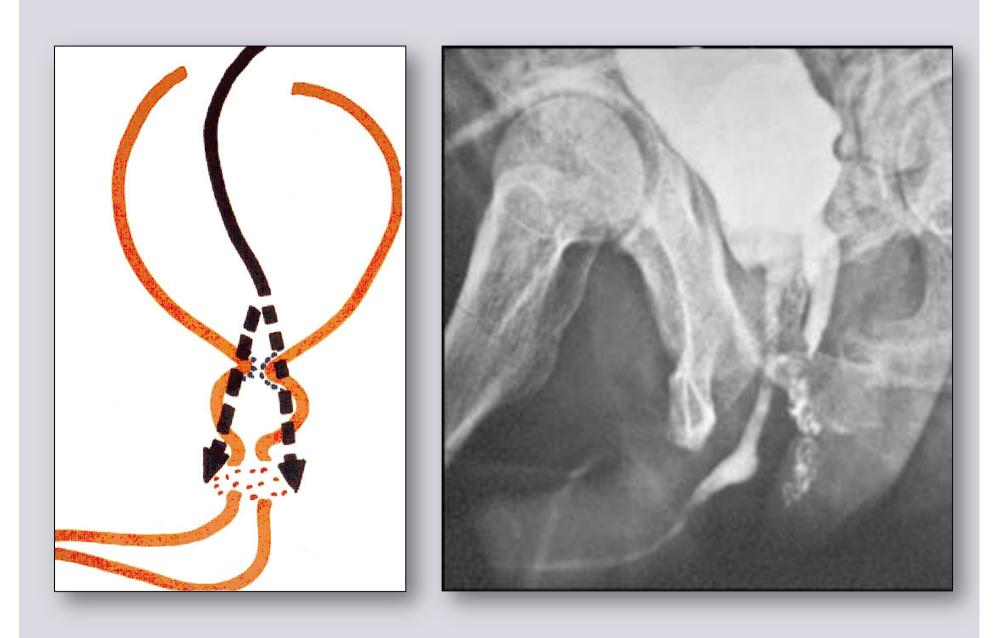

#### **Combined cystourethrography**

#### **Combined cystourethrography in patient with traumatic posterior urethral stricture**