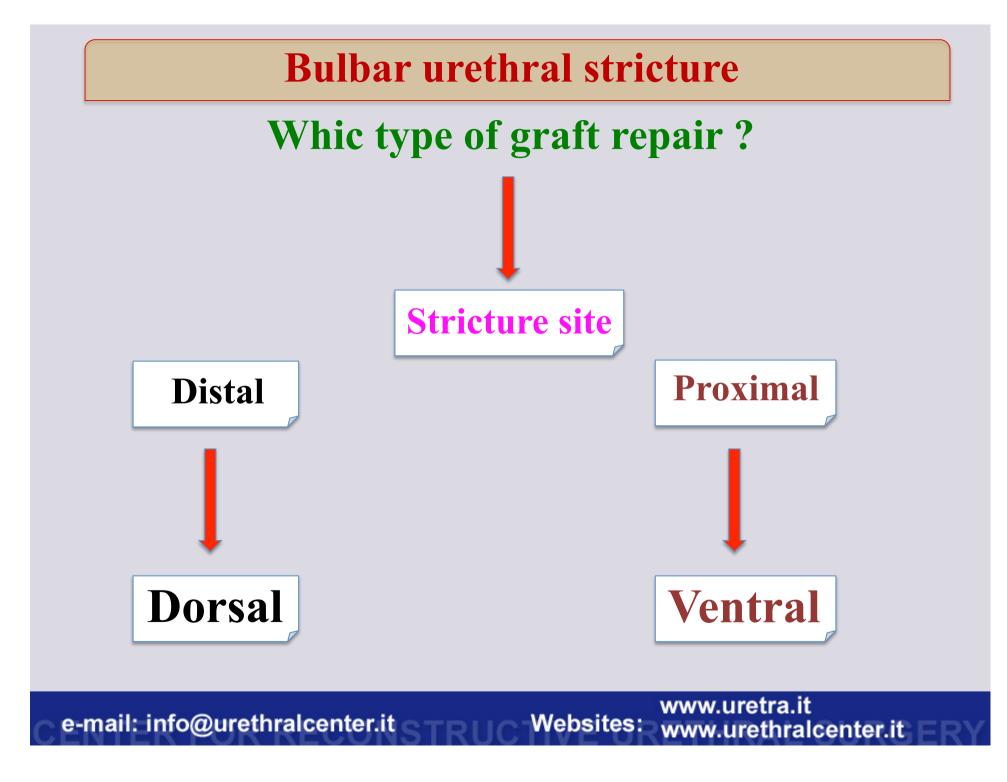

### **Bulbar urethral stricture**

### Whic type of anastomotic repair ?

### Ventral or dorsal graft?