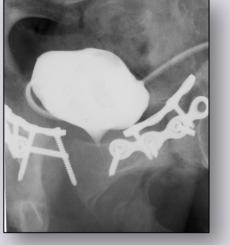

#### **Combined cystourethrography**

#### **Combined cystourethrography in patient with traumatic posterior urethral stricture**