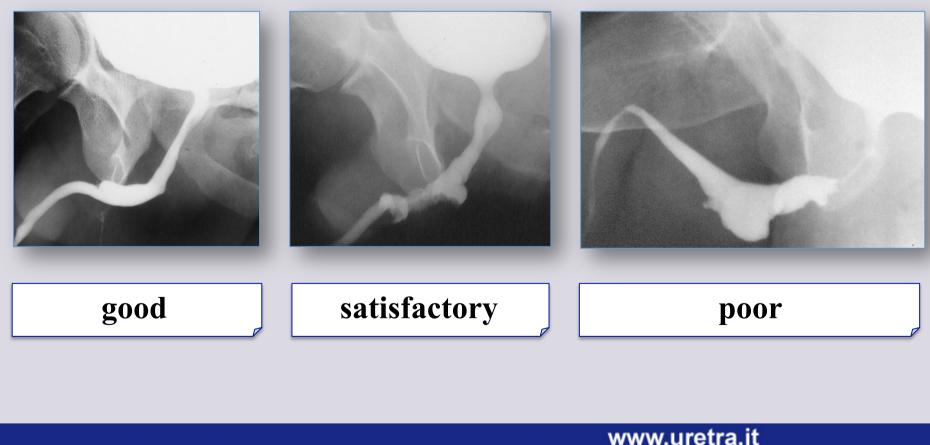

#### blind point

Voiding urethrography in patients who underwent bulbar urethroplasty:

#### evaluation of the outcome