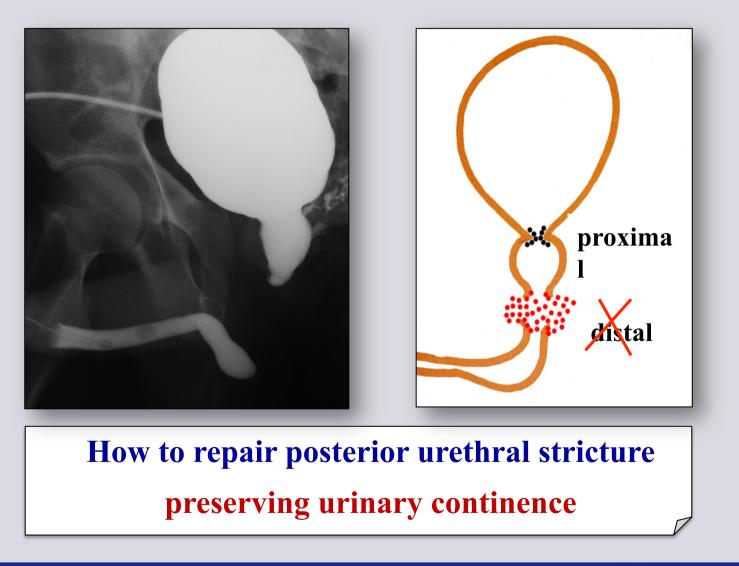

## **Delayed** treatment of patients with pelvic fracture urethral distraction defects

# **Posterior urethroplasty**

### **Posterior urethroplasty**

e-mail: info@urethralcenter.it

www.uretra.it Websites: www.urethralcenter.it