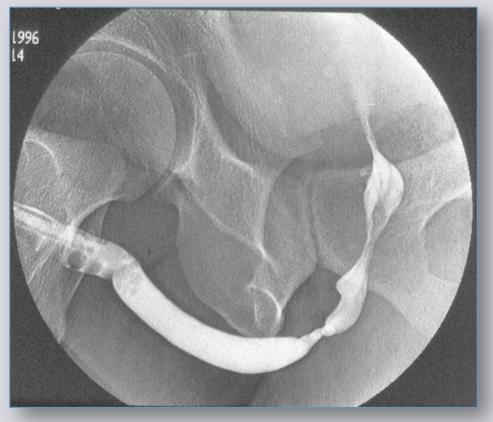

#### **Combined cystourethrography**

#### **Combined cystourethrography in patient with traumatic posterior urethral stricture**