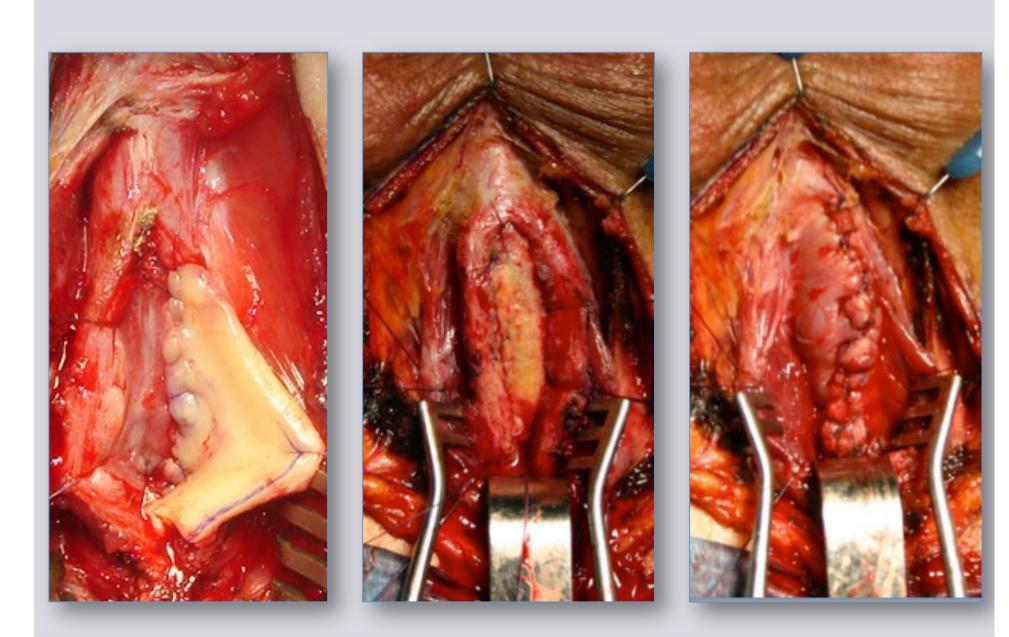

### Ventral or dorsal graft?

# How to do bulbar dorsal onlay graft urethroplasty