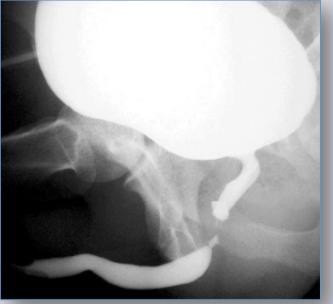

#### **Combined cystourethrography**

#### **Combined cystourethrography in patient with traumatic posterior urethral stricture**