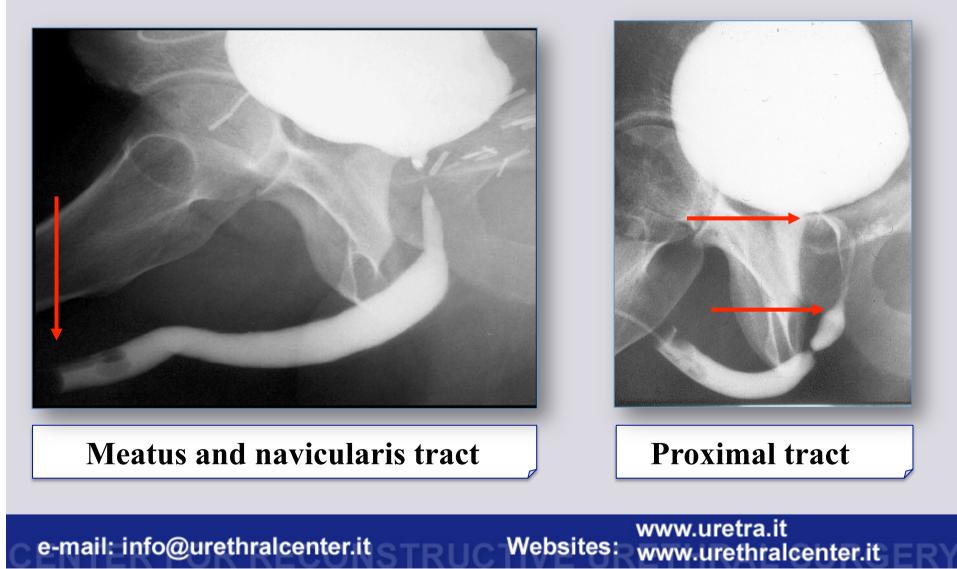

#### **Voiding urethrography**

#### blind point

Voiding urethrography in patients who underwent bulbar urethroplasty: