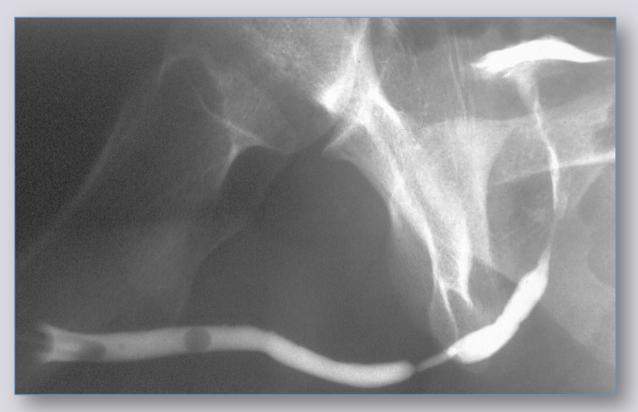

#### **Combined cystourethrography**

#### **Combined cystourethrography in patient with traumatic posterior urethral stricture**