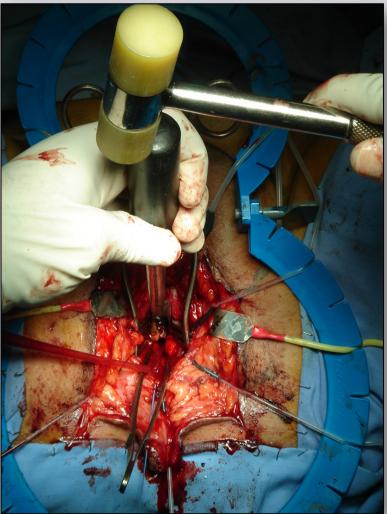

ter.it









### **Preoperative patient evaluation**



#### **Retrograde urethrography**

#### **Cystography** – supine position



**50 cc** 



**100 cc** 



**200 cc** 

#### **Cystography** – standing position





#### Valsalva

# Combined retrograde and voiding urethrography



# Posterior urethroplasty using combined approach



### **Patient preparation**



simple lithotomy position

e-mail: info@urethralcenter.it Websites:

www.uretra.it es: www.urethralcenter.it

### **Patient preparation**



### How to do posterior urethroplasty

# VIDEO 3

e-mail: info@urethralcenter.it

www.uretra.it Websites: www.urethralcenter.it

### **Cut on the tip**







e-mail: info@urethralcenter.it Websites: www.uretra.it www.urethralcenter.it

### **Crural separation**





### Pubectomy





## **Exposure of the prostatic urethra**



### **Complex bulbo-prostatic anastomosis**





e-mail: info@urethralcenter.it Websites: www.uretra.it www.urethralcenter.it

# Our results in 120 patients updated to December 2013



#### WWW.URETHRALCENTER.IT



e-mail: info@urethralcenter.it Websites: www.u

www.uretra.it