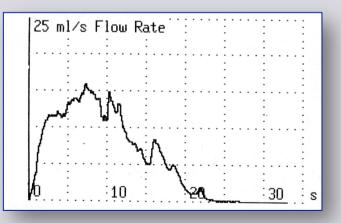

#### What urethral stricture is: DIAGNOSIS

**Symptoms (obstruction – infection – irritation)** 

Signs (skin lesions – prior surgery – abscess)

Uroflowmetry

Ultrasonography (kidney – bladder – urethra)

Urethrography Urethroscopy MRI

#### **Radiological study of urethral stricture**