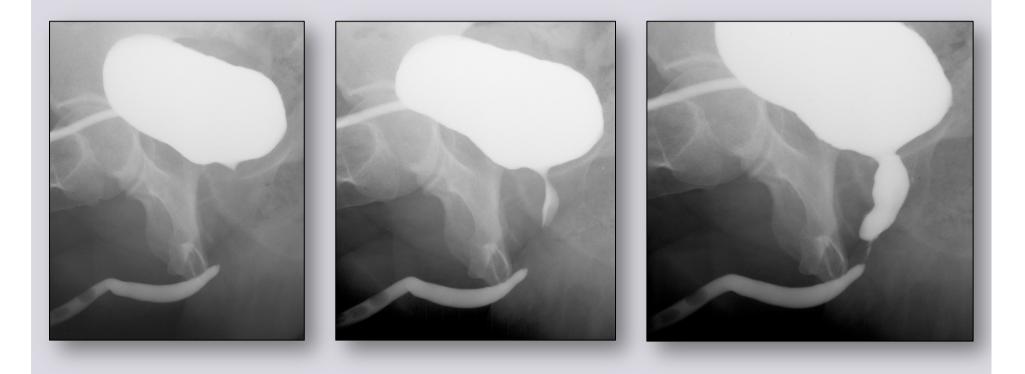

# Combined retrograde and voiding urethrography

# Posterior urethroplasty using combined approach