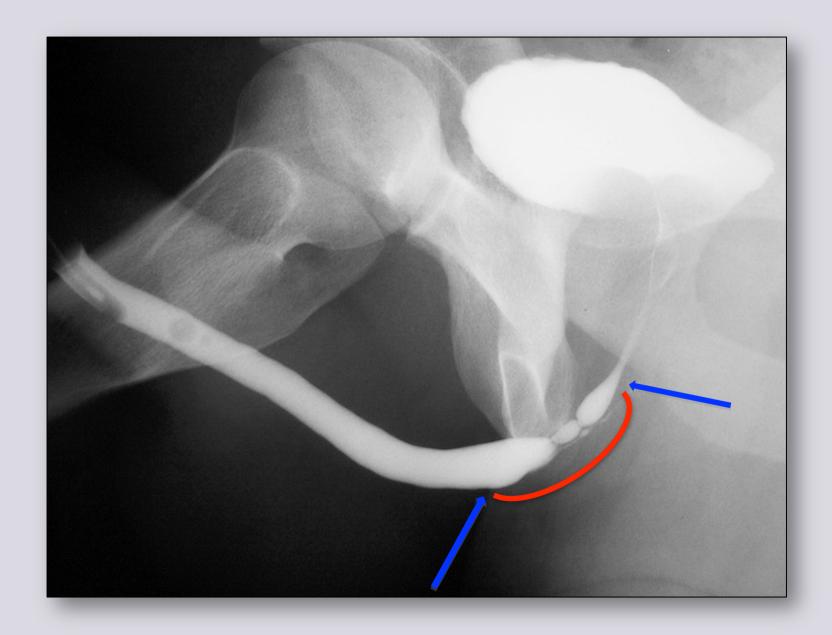

#### blind point

Voiding urethrography in patients who underwent bulbar urethroplasty:

#### evaluation of the outcome