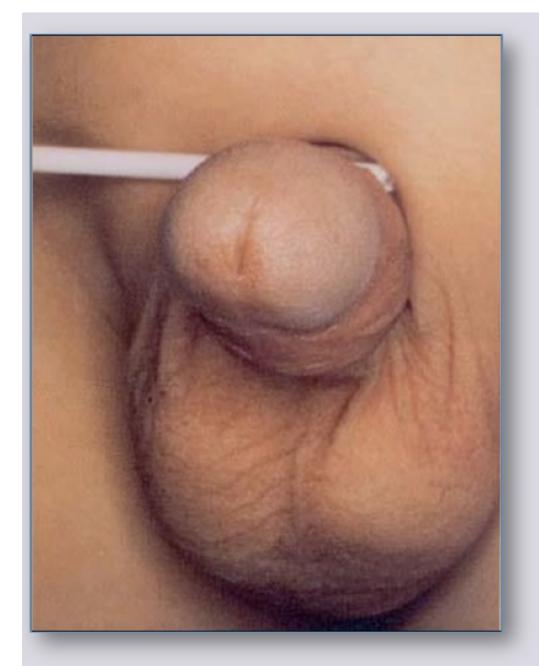

### **MEATAL STENOSIS**

### **Patients selected for meatotomy**

- Old patient
- Patient with important co-morbidity
- Patient psychologically stable
- Patient who underwent numerous previous failed surgical attempts
- Patient with a small glans

### **Patients selected for meatoplasty**

- Young patient
- Patient requiring an aesthetic outcome
- Patient with big glans