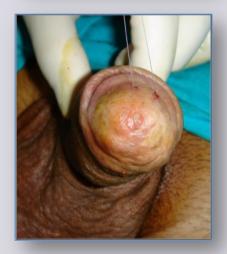

### **MEATAL STENOSIS**

### **Patients selected for meatotomy**

- Old patient
- Patient with important co-morbidity
- Patient psychologically stable
- Patient who underwent numerous previous failed surgical attempts
- Patient with a small glans

### **Complications after meatotomy**

84% satified or very satisfied

Fluttering stream (58.4%)

Irregualar stream (33.3%)

**Deviation of stream (8.3%)** 

BJU Int 2012; 109: 616-619