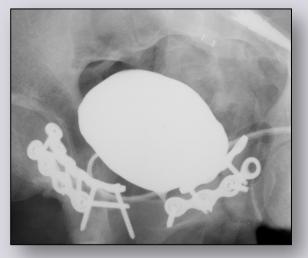

#### **Combined cystourethrography**

#### **Combined cystourethrography in patient with traumatic posterior urethral stricture**