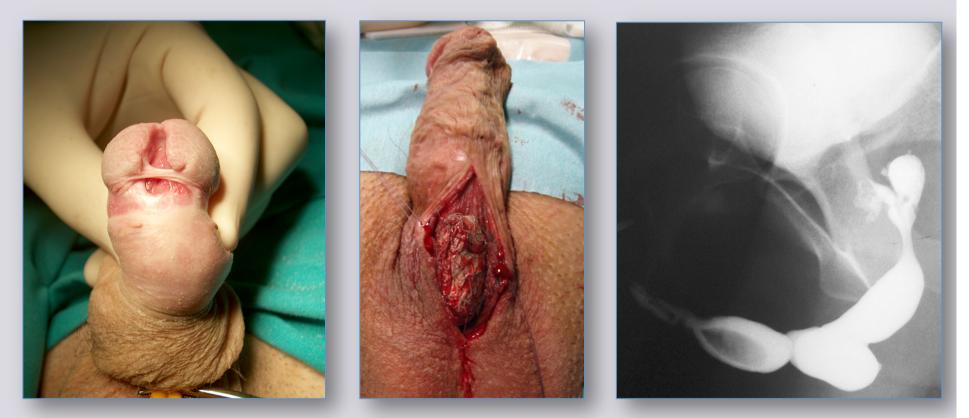

### **MEATAL STENOSIS**

### **Patients selected for meatotomy**

- Old patient
- Patient with important co-morbidity
- Patient psychologically stable
- Patient who underwent numerous previous failed surgical attempts
- Patient with a small glans

### **Complications after meatotomy**

84% satified or very satisfied

Fluttering stream (58.4%)

Irregualar stream (33.3%)

**Deviation of stream (8.3%)** 

BJU Int 2012; 109: 616-619