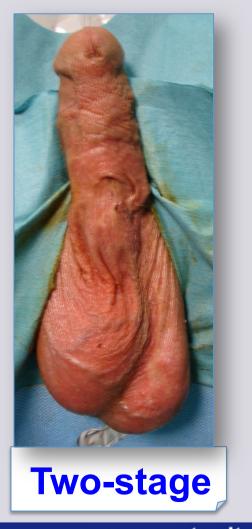

### **PENILE URETHRAL STRICTURE**

**One-stage** 

or

Two-stage repair ?

### **Two-stage penile urethroplasty**