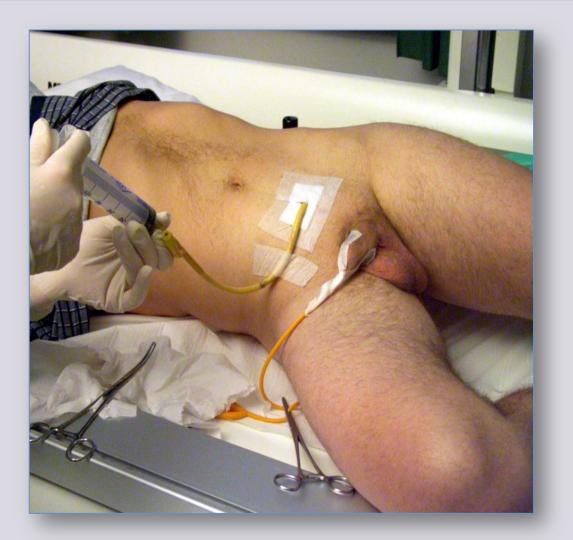

# Object of the radiological study of urethral stricture

50 ml

appropriate instruments

appropriate patient position

www.uretra.it Websites: www.urethralcenter.it

e-mail: info@urethralcenter.it

#### appropriate patient position