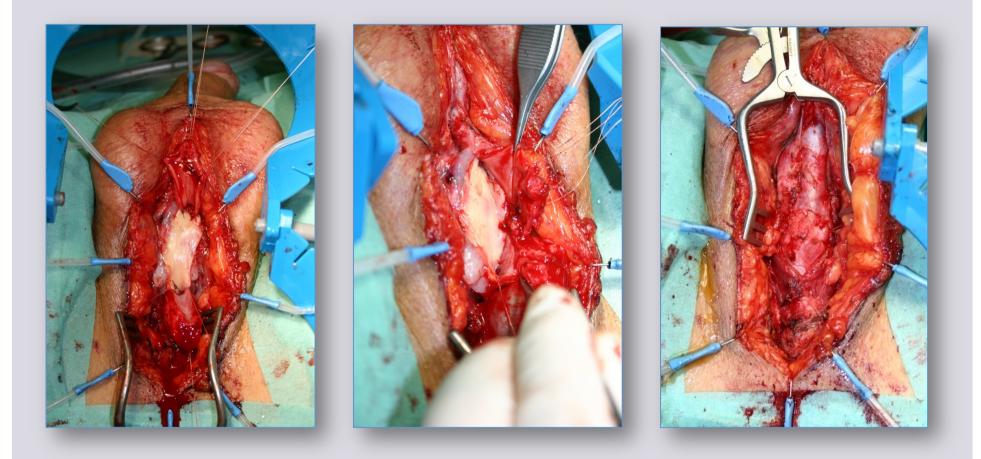

### Ventral or dorsal graft?

# How to do bulbar dorsal onlay graft urethroplasty

# How to do bulbar ventral onlay graft urethroplasty

e-mail: info@urethralcenter.it Websites: www.uretra.it www.urethralcenter.it

e-mail: info@urethralcenter.it Websites: www.uretra.it www.urethralcenter.it = R