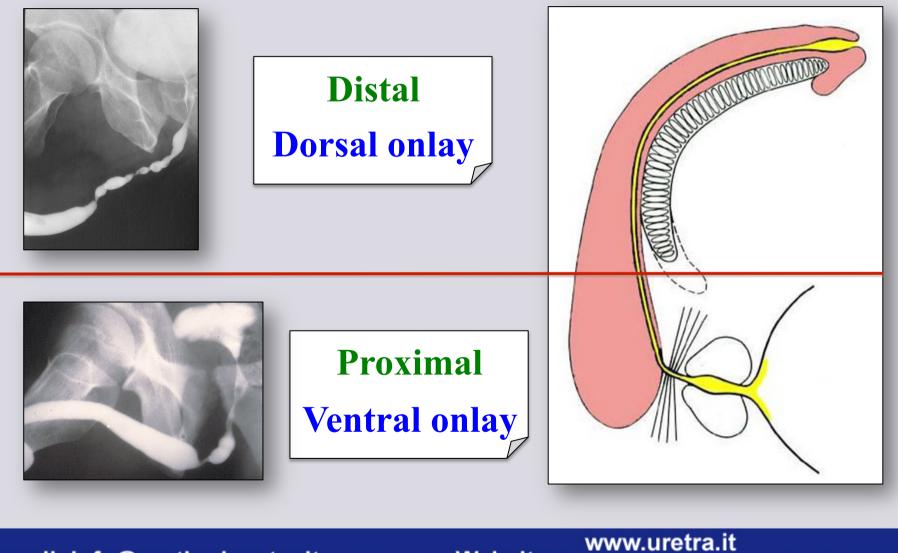

### Ventral or dorsal graft?

# How to do bulbar dorsal onlay graft urethroplasty

# How to do bulbar ventral onlay graft urethroplasty

e-mail: info@urethralcenter.it Websites: www.uretra.it www.urethralcenter.it

e-mail: info@urethralcenter.it Websites: www.uretra.it www.urethralcenter.it = R