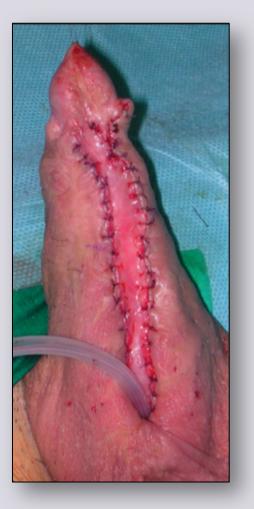

# How to do bulbar dorsal onlay graft urethroplasty

# Our results in 44 patients updated to December 2013