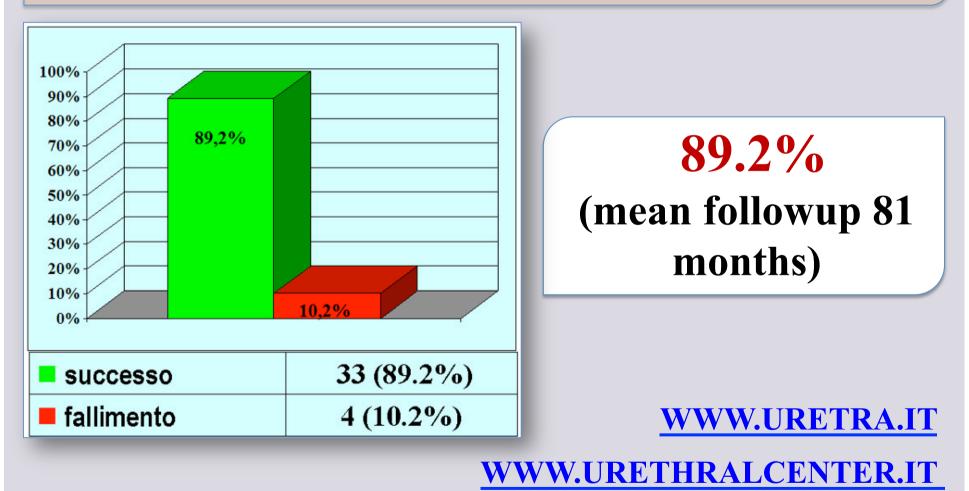

a surgical therapeutic strategy

### **PENILE URETHRAL STRICTURE**

**One-stage** 

or

Two-stage repair ?



### **Penile urethral stricture**

### **Radiological features**



#### **Penile urethral stricture**

#### **Clinical features**





### **Ideal patients for one-stage repair**

- Young patient
- Stricture not involving the meatus
- No obliterative stricture
- Patient with a big glans
- Selected patients with Lichen sclerosus stricture or failed hypospadias repair
- When the risk of postoperative complications or failure is < 20% according to our experience

# How to do one-stage penile urethroplasty using oral mucosa

## VIDEO 1

e-mail: info@urethralcenter.it \_\_\_\_\_ We

www.uretra.it Websites: www.urethralcenter.it

### Our results in 37 patients updated to December 2013



### **Two-stage penile urethroplasty**

### When use the oral mucosa at the first stage ?



### **Second stage**



### How to do two-stage penile urethroplaty using oral mucosa only at the second stage

### **First stage – Johanson's urethroplasty**



### **First stage – Johanson's urethroplasty**







### **Second stage – Oral graft inlay urethroplasty**



e-mail: info@urethralcenter.it Websites: www.ureth

www.uretra.it s: www.urethralcenter.it



### It is difficult to standardize the surgical therapeutic strategy in patients with penile urethral stricture and many factors should be take into consideration before to plan the surgery

### Conclusion

Stricture etiology Radiological features Features of the penis and genitalia



**Surgeon background and experience/preference**