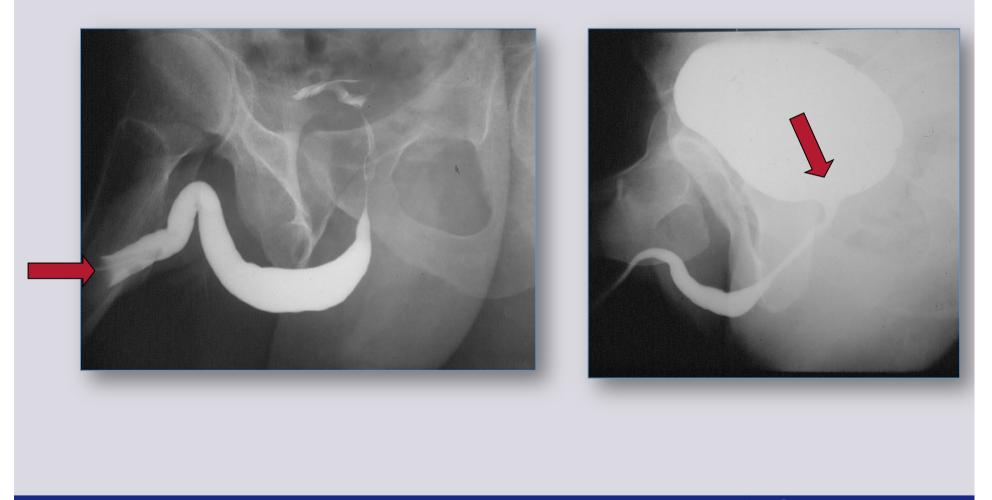

>neckPostTUIP<br/>hOLEPHOLEPneckStentStentAbscessFistulaFistulaFalse passageCancer

www.uretra.it

www.urethralcenter.it

Stricture associated with local adverse conditions

e-mail: info@urethralcenter.it Websites:

#### FAILED HYPOSPADIAS REPAIR



Urethral stricture disease associated with complex congenital disorder of the genitalia

#### **LICHEN SCLEROSUS**



Urethral stricture disease associated with complex immunological disorder of the genitalia

#### What urethral stricture is: DIAGNOSIS

**Symptoms (obstruction – infection – irritation)** 

Signs (skin lesions – prior surgery – abscess)

Uroflowmetry

Ultrasonography (kidney – bladder – urethra)

Urethrography Urethroscopy MRI



#### **Radiological study of urethral stricture**



#### **Retrograde and voiding urethrography**



# Object of the radiological study of urethral stricture



50 ml



appropriate instruments

appropriate patient position

www.uretra.it Websites: www.urethralcenter.it

e-mail: info@urethralcenter.it

#### blind point







#### **Associated conditions**



#### **Voiding urethrography**

#### appropriate patient position



#### **Voiding urethrography**

#### blind point





Voiding urethrography in patients who underwent bulbar urethroplasty:

#### evaluation of the outcome



#### **Combined cystourethrography**



#### **Combined cystourethrography in patient with traumatic posterior urethral stricture**





#### **Urethral sonography**





#### Stricture length and spongiofibrosis



#### Urethroscopy





#### Non-obliterative

#### obliterative

### MRI



What urethral str