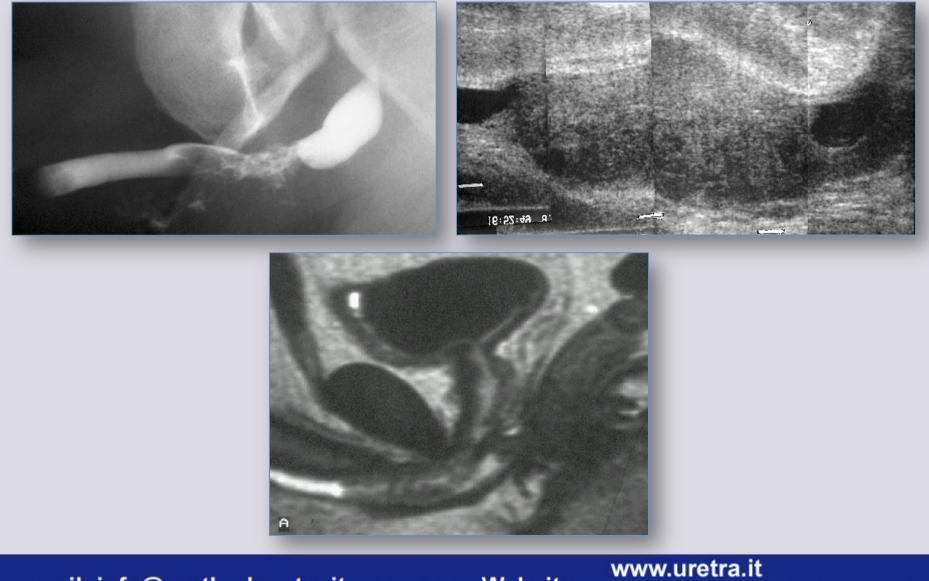

#### **Radiological study of urethral stricture**

#### **Retrograde and voiding urethrography**

# Object of the radiological study of urethral stricture

50 ml

appropriate instruments

appropriate patient position

www.uretra.it Websites: www.urethralcenter.it

e-mail: info@urethralcenter.it

#### **Urethral sonography**

### MRI

What urethral stricture is: a surgical therapeutic strategy