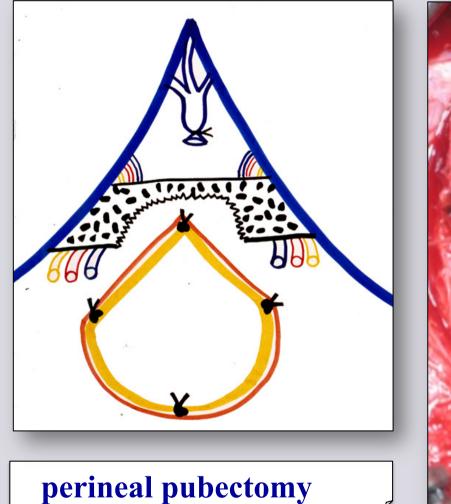

ites: www.urethralcenter.it









### **Preoperative patient evaluation**



#### **Retrograde urethrography**

#### **Cystography** – supine position



**50 cc** 



**100 cc** 



**200 cc** 

#### **Cystography** – standing position





#### Valsalva

# Combined retrograde and voiding urethrography



# Posterior urethroplasty using combined approach



### **Patient preparation**



simple lithotomy position

e-mail: info@urethralcenter.it Websites:

www.uretra.it es: www.urethralcenter.it

### **Patient preparation**



### How to do posterior urethroplasty

# VIDEO 3

e-mail: info@urethralcenter.it

www.uretra.it Websites: www.urethralcenter.it

### **Cut on the tip**







e-mail: info@urethralcenter.it Websites: www.uretra.it www.urethralcenter.it

### **Crural separation**





### Pubectomy





## **Exposure of the prostatic urethra**



### **Complex bulbo-prostatic anastomosis**





e-mail: info@urethralcenter.it Websites: www.uretra.it www.urethralcenter.it

# Our results in 120 patients updated to December 2013



#### WWW.URETHRALCENTER.IT



e-mail: info@urethralcenter.it Websites: www.u

www.uretra.it