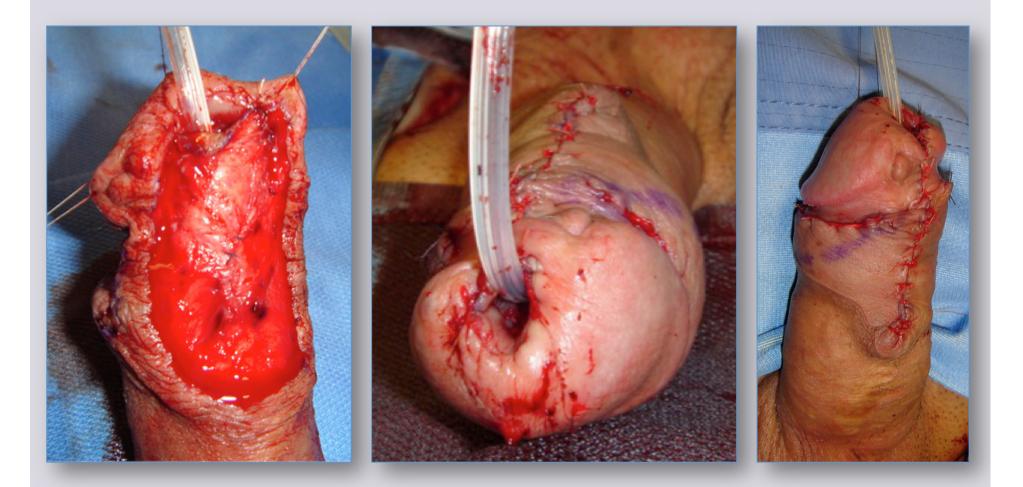

### **Combined flap and graft urethroplasty with new glue (Glubran 2)**

### **Complications of meatoplasty**