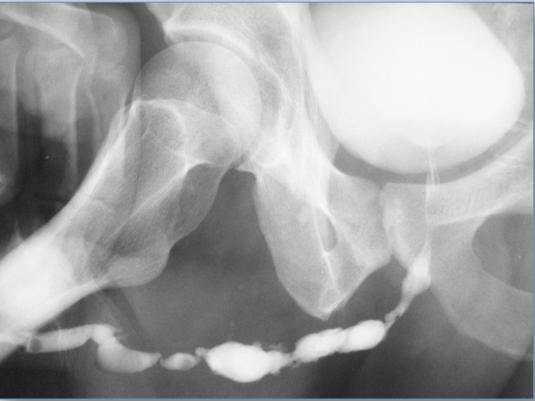

#### **Radiological study of urethral stricture**

#### **Retrograde and voiding urethrography**

# Object of the radiological study of urethral stricture

50 ml

appropriate instruments

appropriate patient position

www.uretra.it Websites: www.urethralcenter.it

e-mail: info@urethralcenter.it

#### blind point

#### **Associated conditions**

#### **Voiding urethrography**

#### appropriate patient position

#### blind point

Voiding urethrography in patients who underwent bulbar urethroplasty:

#### evaluation of the outcome