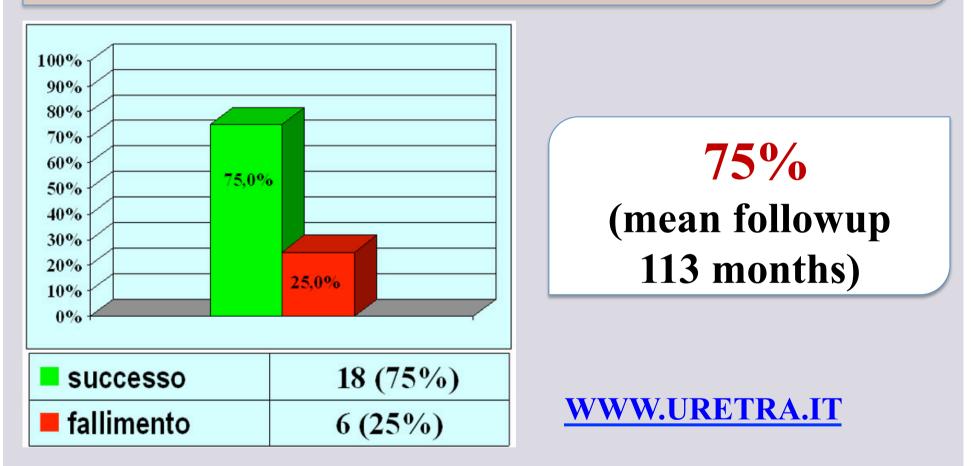

eatures Features of the penis and genitalia



**Surgeon background and experience/preference** 

Patient age and expectations Patient co-morbidity Patient psycological status

What urethral stricture is:

a surgical therapeutic strategy







### **Bulbar urethral stricture**

### Whic type of anastomotic repair ?



### **End-to-end anastomosis**



e-mail: info@urethralcenter.it

www.uretra.it Websites: www.urethralcenter.it

### **End-to-end anastomosis**



e-mail: info@urethralcenter.it

www.uretra.it Websites: www.urethralcenter.it

### Our results in 208 patients updated to December 2013



#### WWW.URETHRALCENTER.IT

### Augmented anastomotic repair





### Augmented anastomotic repair



### Augmented anastomotic repair



# Our results in 24 patients updated to December 2013



WWW.URETHRALCENTER.IT

e-mail: info@urethralcenter.it \_\_\_\_\_ Websites: www.i

www.uretra.it tes: www.urethralcenter.it

# Conclusion



# Using these 2 techniques you are able to repair all the traumatic bulbar urethral strictures ranging from 1 to 6 cm



### Ventral or dorsal graft?



# How to do bulbar dorsal onlay graft urethroplasty

# VIDEO 2

e-mail: info@urethralcenter.it

www.uretra.it Websites: www.urethralcenter.it

# Our results in 44 patients updated to December 2013



#### WWW.URETHRALCENTER.IT

# How to do bulbar ventral onlay graft urethroplasty

e-mail: info@urethralcenter.it Websites: www.uretra.it www.urethralcenter.it









e-mail: info@urethralcenter.it Websites: www.uretra.it www.urethralcenter.it = R



# Our results in 338 patients updated to December 201