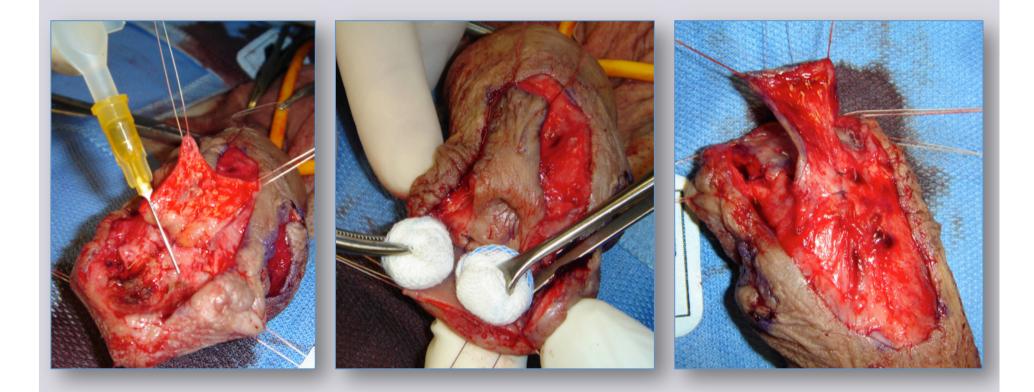

### **Skin graft meatoplasty**

### **Skin flap meatoplasty**

### **Combined flap and graft urethroplasty with new glue (Glubran 2)**