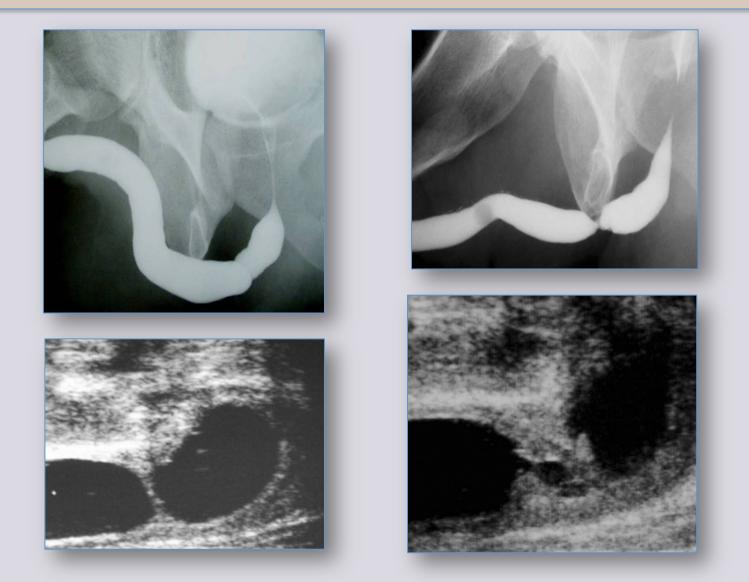

#### **Combined cystourethrography**

#### **Combined cystourethrography in patient with traumatic posterior urethral stricture**