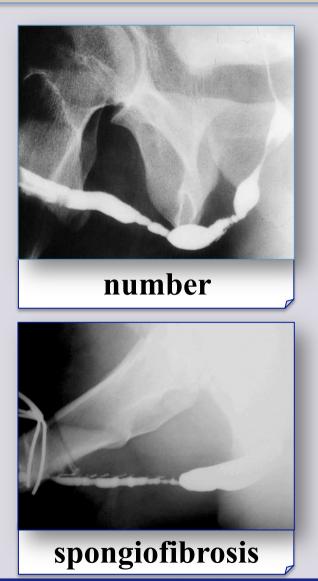

HYPOSPADIAS REPAIR



Urethral stricture disease associated with complex congenital disorder of the genitalia

#### **LICHEN SCLEROSUS**



Urethral stricture disease associated with complex immunological disorder of the genitalia

#### What urethral stricture is: DIAGNOSIS

**Symptoms (obstruction – infection – irritation)** 

Signs (skin lesions – prior surgery – abscess)

Uroflowmetry

Ultrasonography (kidney – bladder – urethra)

Urethrography Urethroscopy MRI



#### **Radiological study of urethral stricture**



#### **Retrograde and voiding urethrography**



# Object of the radiological study of urethral stricture



50 ml



appropriate instruments

appropriate patient position

www.uretra.it Websites: www.urethralcenter.it

e-mail: info@urethralcenter.it

#### blind point







#### **Associated conditions**



#### **Voiding urethrography**

#### appropriate patient position



#### **Voiding urethrography**

#### blind point





Voiding urethrography in patients who underwent bulbar urethroplasty:

#### evaluation of the outcome



#### **Combined cystourethrography**



#### **Combined cystourethrography in patient with traumatic posterior urethral stricture**





#### **Urethral sonography**





#### Stricture length and spongiofibrosis



#### Urethroscopy





#### Non-obliterative

#### obliterative

### MRI



What urethral stricture is: a surgical therapeutic strategy

### **MEATAL STENOSIS**



### **Patients selected for meatotomy**

- Old patient
- Patient with important co-morbidity
- Patient psychologically stable
- Patient who underwent numero