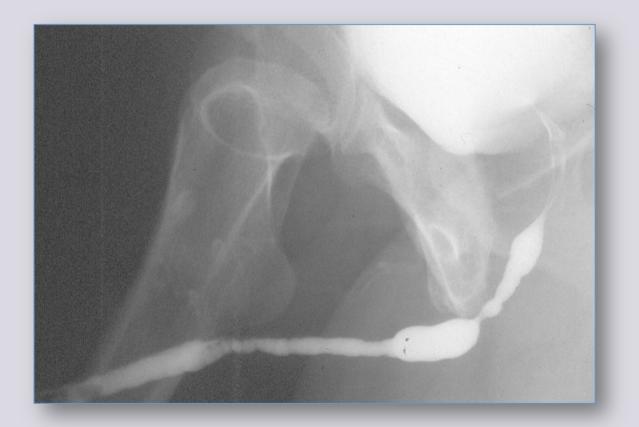

#### **Radiological study of urethral stricture**

#### **Retrograde and voiding urethrography**

# Object of the radiological study of urethral stricture

50 ml

appropriate instruments

appropriate patient position

www.uretra.it Websites: www.urethralcenter.it

e-mail: info@urethralcenter.it

#### blind point