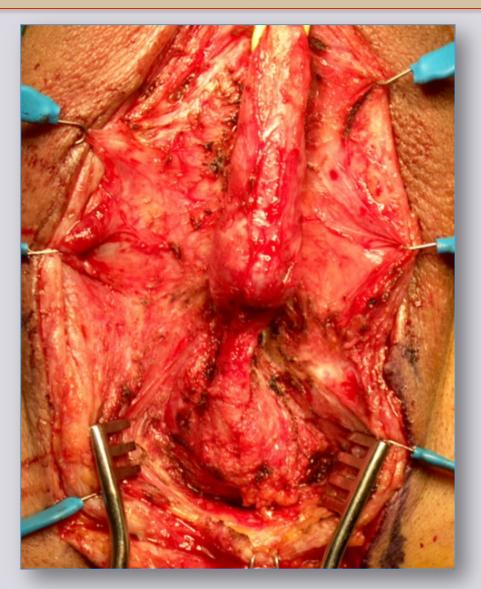

### **Bulbar urethral stricture**

### Whic type of anastomotic repair ?

### **End-to-end anastomosis**

e-mail: info@urethralcenter.it

www.uretra.it Websites: www.urethralcenter.it