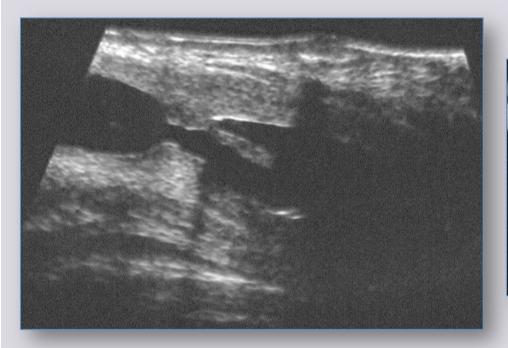

#### CENTER FOR RECONSTRUCTIVE URETHRAL SURGERY

# GUIDO BARBAGLI, M.D. Arezzo - Italy

e-mail: info@urethralcenter.it

Websites: www.uretra.it www.urethralcenter.it



What urethral stricture is and how we can make a diagnosis and arrange a surgical therapeutic strategy. An overwiev from the external urinary meatus to the bladder neck.

#### CONGENITAL





Cobb's collar – J Urol 1968; 99: 629-631

#### **IDIOPATHIC**



#### TRAUMATIC





#### **Previous history of perineal trauma**

#### TRAUMATIC







#### **INSTRUMENTATION**



TURP TURB TUIP HOLEP Urethroscopy

Cystoscopy





# What urethral stricture is: ETIOLOGY CATHETER and ISCHEMIA



# **Blood pressure < 60 mmHg**

**Patients in resuscitation room** 

Patients bleeding after surgey

Patients who underwent cardiovascular surgery

### **INFECTION**



#### Neisseria Gonorrhoeae

#### 65.5% of cases in Nigeria – 82% of cases in Sudan

#### FAILED HYPOSPADIAS REPAIR



" Surgery for failed hypospadias repair is a growing industry " AR. Mundy

#### **LICHEN SCLEROSUS**





#### RADIOTHERAPY



High incidence is reported in studies from USA

#### **RADICAL PROSTATECTOMY**



The