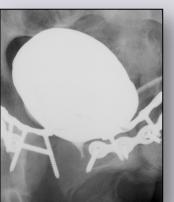

#### **Cystography** – supine position

**50 cc** 

**100 cc** 

**200 cc** 

#### **Cystography** – standing position

#### Valsalva