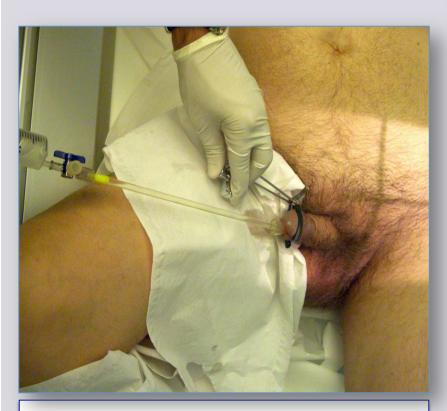

#### **Retrograde and voiding urethrography**

# Object of the radiological study of urethral stricture

50 ml

appropriate instruments

appropriate patient position

www.uretra.it Websites: www.urethralcenter.it

e-mail: info@urethralcenter.it