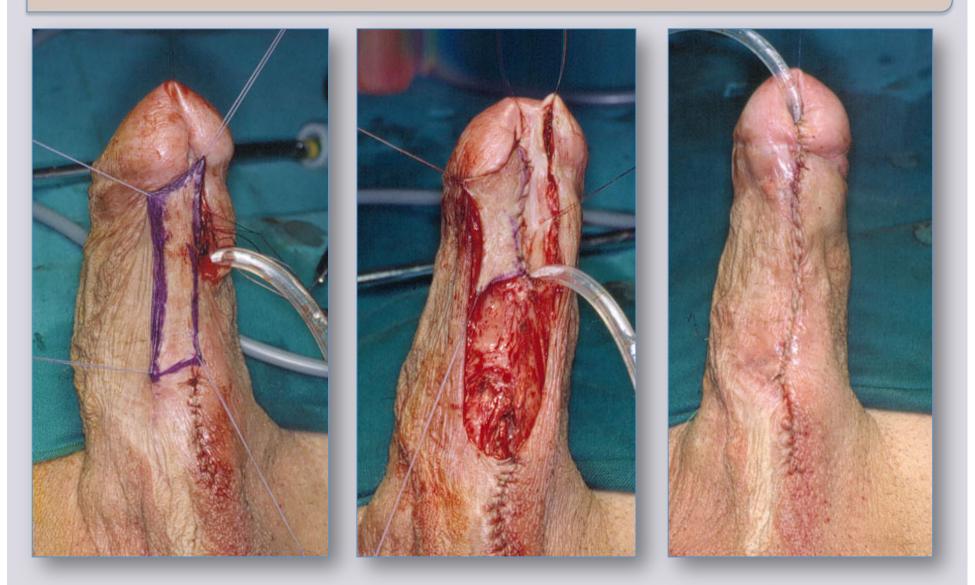

# How to do one-stage penile urethroplasty using oral mucosa

## VIDEO 1

e-mail: info@urethralcenter.it \_\_\_\_\_ We

www.uretra.it Websites: www.urethralcenter.it