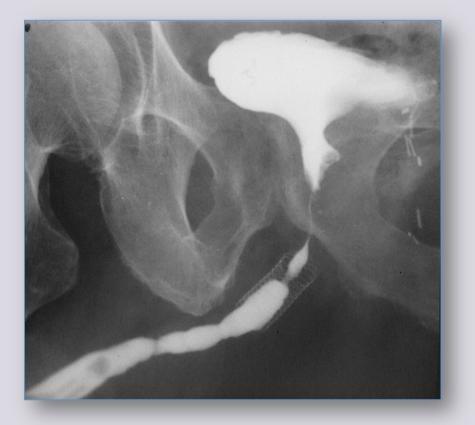

#### **Combined cystourethrography**

#### **Combined cystourethrography in patient with traumatic posterior urethral stricture**