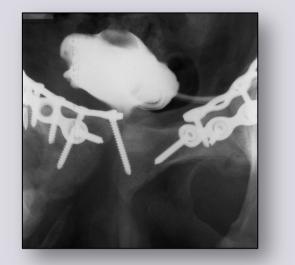

#### **Combined cystourethrography**

#### **Combined cystourethrography in patient with traumatic posterior urethral stricture**