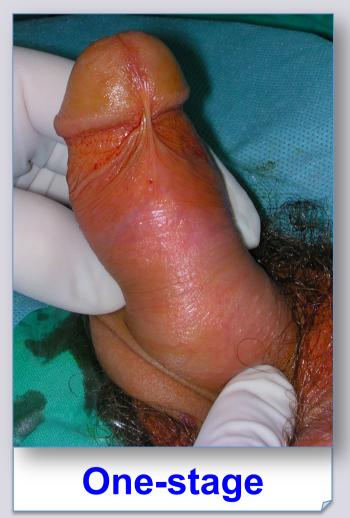

### **Ideal patients for one-stage repair**

- Young patient
- Stricture not involving the meatus
- No obliterative stricture
- Patient with a big glans
- Selected patients with Lichen sclerosus stricture or failed hypospadias repair
- When the risk of postoperative complications or failure is < 20% according to our experience

# How to do one-stage penile urethroplasty using oral mucosa