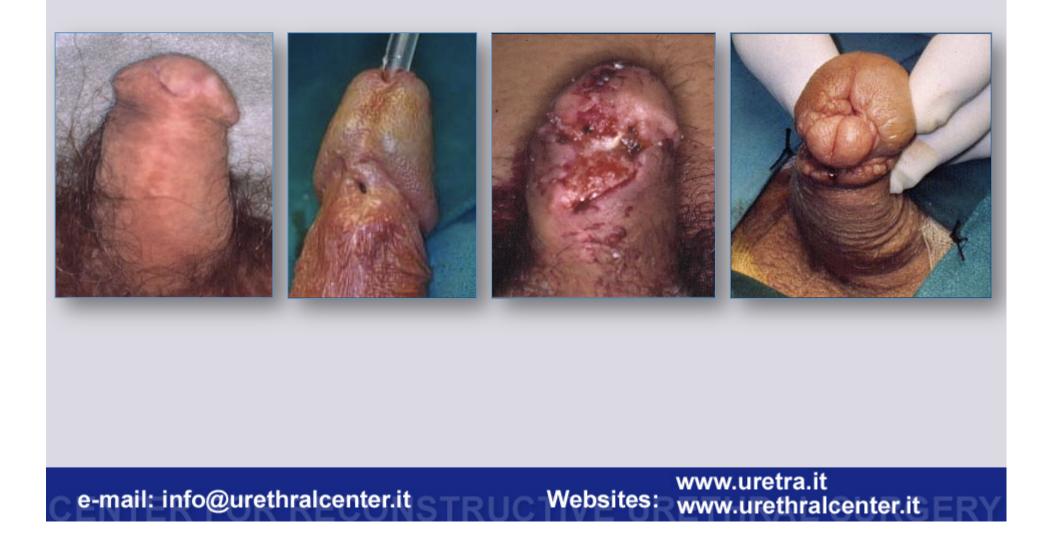

### **MEATAL STENOSIS**

### **Patients selected for meatotomy**

- Old patient
- Patient with important co-morbidity
- Patient psychologically stable
- Patient who underwent numerous previous failed surgical attempts
- Patient with a small glans

### **Complications after meatotomy**

84% satified or very satisfied

Fluttering stream (58.4%)

Irregualar stream (33.3%)

**Deviation of stream (8.3%)** 

BJU Int 2012; 109: 616-619

### **Complications of meatoplasty**