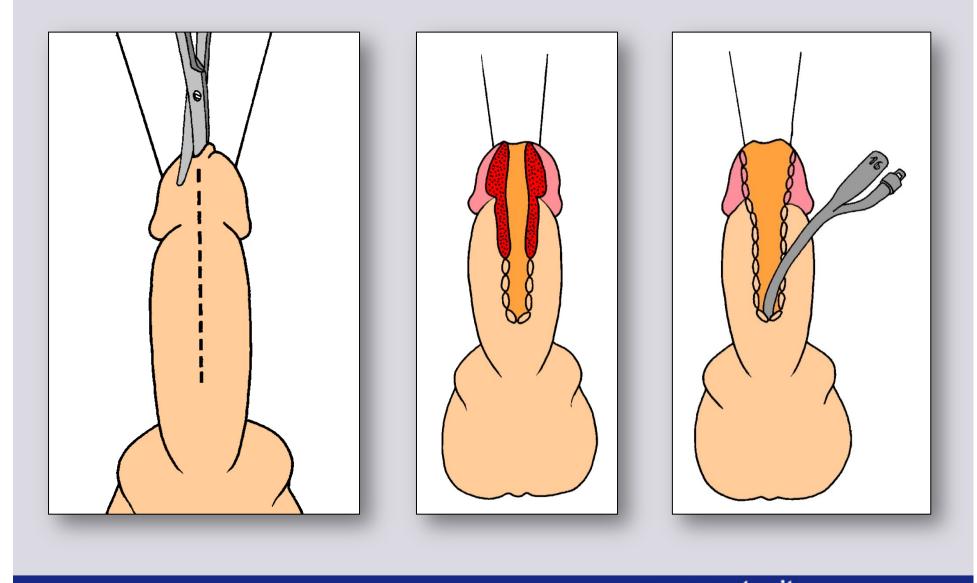

### Ventral or dorsal graft?

# How to do bulbar dorsal onlay graft urethroplasty