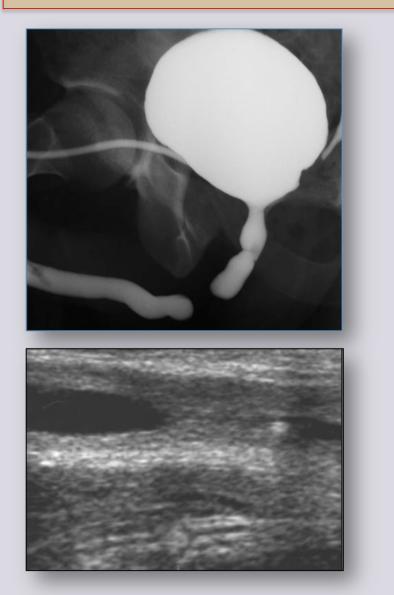

#### **Combined cystourethrography**

#### **Combined cystourethrography in patient with traumatic posterior urethral stricture**

#### **Urethral sonography**

#### Stricture length and spongiofibrosis