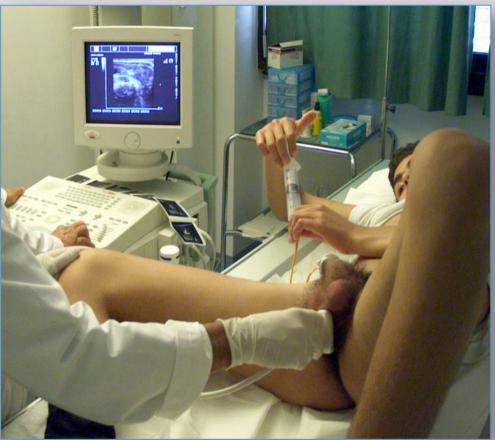

#### **Retrograde and voiding urethrography**

# Object of the radiological study of urethral stricture

50 ml

appropriate instruments

appropriate patient position

www.uretra.it Websites: www.urethralcenter.it

e-mail: info@urethralcenter.it

#### **Voiding urethrography**