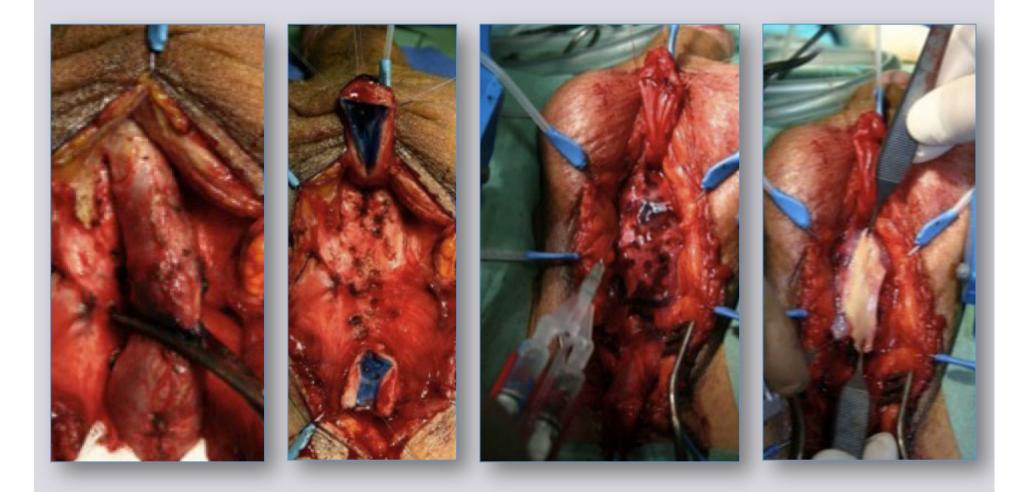

o consideration before to plan the surgery

### Conclusion

Stricture etiology Radiological features Features of the penis and genitalia



**Surgeon background and experience/preference** 

Patient age and expectations Patient co-morbidity Patient psycological status

What urethral stricture is:

a surgical therapeutic strategy







### **Bulbar urethral stricture**

### Whic type of anastomotic repair ?



### **End-to-end anastomosis**



e-mail: info@urethralcenter.it

www.uretra.it Websites: www.urethralcenter.it

### **End-to-end anastomosis**



e-mail: info@urethralcenter.it

www.uretra.it Websites: www.urethralcenter.it

### Our results in 208 patients updated to December 2013



#### WWW.URETHRALCENTER.IT

### Augmented anastomotic repair





### Augmented anastomotic repair



### Augmented anastomotic repair



# Our results in 24 patients updated to December 2013



WWW.URETHRALCENTER.IT

e-mail: info@urethralcenter.it \_\_\_\_\_ Websites: www.i

www.uretra.it tes: www.urethralcenter.it

# Conclusion



# Using these 2 techniques you are able to repair all the traumatic bulbar urethral strictures ranging from 1 to 6 cm



### Ventral or dorsal graft?



# How to do bulbar dorsal onlay graft urethroplasty

# VIDEO 2

e-mail: info@urethralcenter.it

www.uretra.it Websites: www.urethralcenter.it

# Our results in 44 patients updated to December 2013



#### WWW.URETHRALCENTER.IT

# How to do bulbar ventral onlay graft urethroplasty

e-mail: info@urethralcenter.it Websites: www.uretra.it www.urethralcenter.it









e-mail: info@urethralcenter.it Websites: www