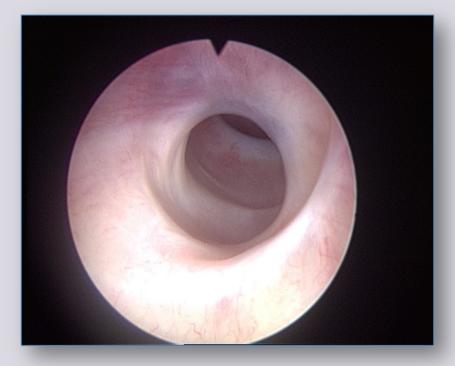

of urethral stricture**



#### **Retrograde and voiding urethrography**



# Object of the radiological study of urethral stricture



50 ml



appropriate instruments

appropriate patient position

www.uretra.it Websites: www.urethralcenter.it

e-mail: info@urethralcenter.it

#### blind point







#### **Associated conditions**



#### **Voiding urethrography**

#### appropriate patient position



#### **Voiding urethrography**

#### blind point





Voiding urethrography in patients who underwent bulbar urethroplasty:

#### evaluation of the outcome



#### **Combined cystourethrography**



#### **Combined cystourethrography in patient with traumatic posterior urethral stricture**





#### **Urethral sonography**





#### Stricture length and spongiofibrosis



#### Urethroscopy





#### Non-obliterative

#### obliterative

### MRI



What urethral stricture is: a surgical therapeutic strategy

### **MEATAL STENOSIS**



### **Patients selected for meatotomy**

- Old patient
- Patient with important co-morbidity
- Patient psychologically stable
- Patient who underwent numerous previous failed surgical attempts
- Patient with a small glans

### **Complications after meatotomy**



84% satified or very satisfied



Fluttering stream (58.4%)

Irregualar stream (33.3%)

**Deviation of stream (8.3%)** 

BJU Int 2012; 109: 616-619

### **Patients selected for meatoplasty**

- Young patient
- Patient requiring an aesthetic outcome
- Patient with big glans

### **Blandy-Tresidder meatoplasty**



Br J Urol 1967; 39:633-234

### **Skin graft meatoplasty**



### **Skin fla