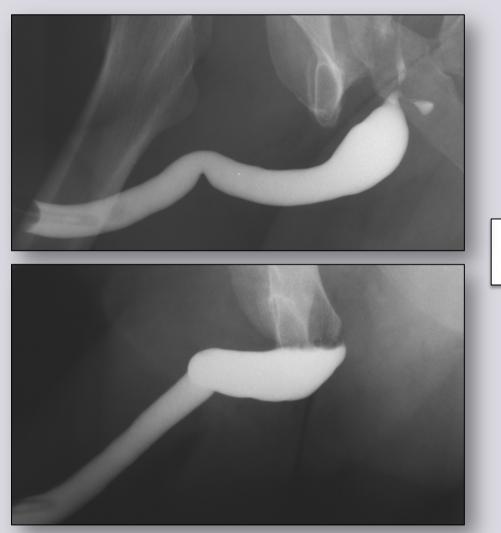

#### blind point

Voiding urethrography in patients who underwent bulbar urethroplasty:

#### evaluation of the outcome