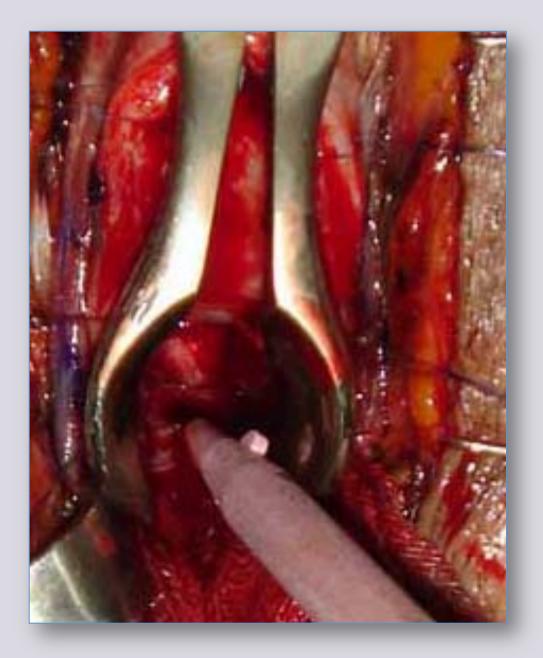

c repair





### Augmented anastomotic repair



### Augmented anastomotic repair



# Our results in 24 patients updated to December 2013



WWW.URETHRALCENTER.IT

e-mail: info@urethralcenter.it \_\_\_\_\_ Websites: www.i

www.uretra.it tes: www.urethralcenter.it

# Conclusion



# Using these 2 techniques you are able to repair all the traumatic bulbar urethral strictures ranging from 1 to 6 cm



### Ventral or dorsal graft?



# How to do bulbar dorsal onlay graft urethroplasty

# VIDEO 2

e-mail: info@urethralcenter.it

www.uretra.it Websites: www.urethralcenter.it

# Our results in 44 patients updated to December 2013



#### WWW.URETHRALCENTER.IT

# How to do bulbar ventral onlay graft urethroplasty

e-mail: info@urethralcenter.it Websites: www.uretra.it www.urethralcenter.it









e-mail: info@urethralcenter.it Websites: www.uretra.it www.urethralcenter.it = R



# Our results in 338 patients updated to December 2013



# **Posterior urethroplasty**

## **Delayed** treatment of patients with pelvic fracture urethral distraction defects



# **Posterior urethroplasty**

### **Posterior urethroplasty**



e-mail: info@urethralcenter.it

www.uretra.it Websites: www.urethralcenter.it









### **Preoperative patient evaluation**



#### **Retrograde urethrography**

#### **Cystography** – supine position



**50 cc** 



**100 cc** 



**200 cc** 

#### **Cystography** – standing position





#### Valsalva

# Combined retrograde and voiding urethrography



# Posterior urethroplasty using combined approach



### **Patient preparation**



simple lithotomy posit