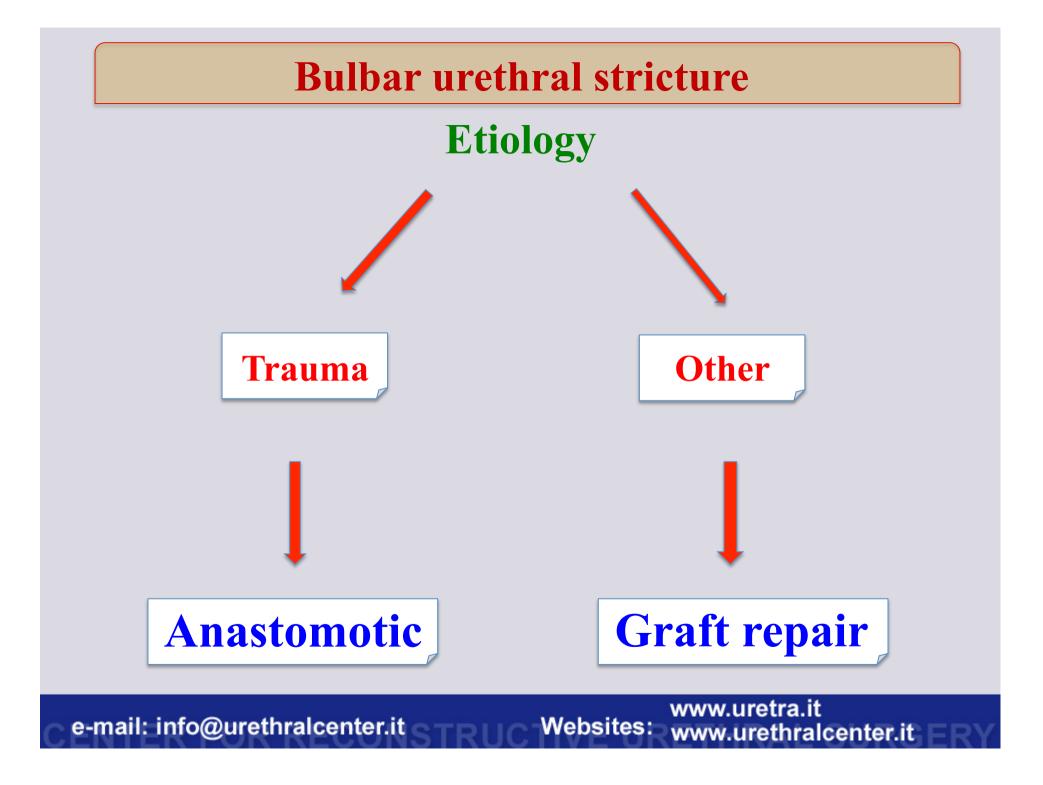

### **Bulbar urethral stricture**

### Whic type of anastomotic repair ?

#### TRAUMATIC