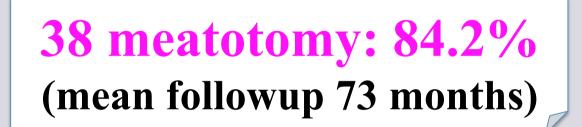

### **Patients selected for meatotomy**

- Old patient
- Patient with important co-morbidity
- Patient psychologically stable
- Patient who underwent numerous previous failed surgical attempts
- Patient with a small glans

### **Complications after meatotomy**

84% satified or very satisfied

Fluttering stream (58.4%)

Irregualar stream (33.3%)

**Deviation of stream (8.3%)** 

BJU Int 2012; 109: 616-619