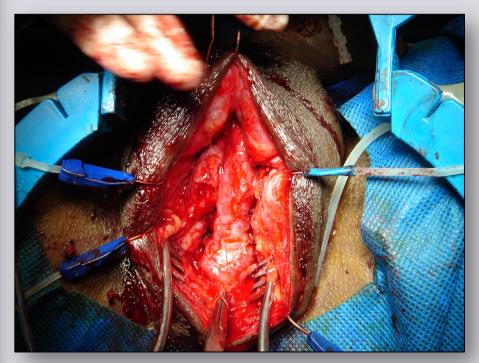

# Posterior urethroplasty using combined approach

### How to do posterior urethroplasty