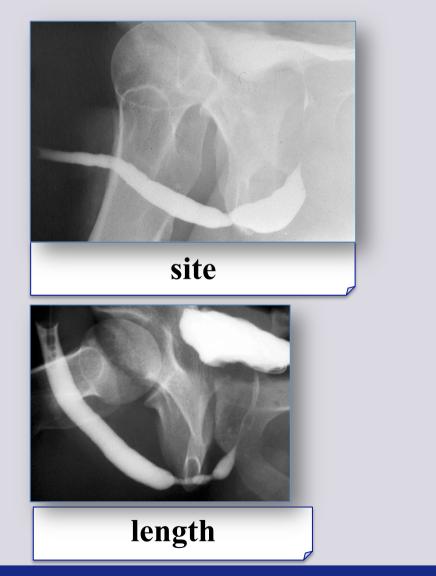

ED HYPOSPADIAS REPAIR



Urethral stricture disease associated with complex congenital disorder of the genitalia

#### **LICHEN SCLEROSUS**



Urethral stricture disease associated with complex immunological disorder of the genitalia

#### What urethral stricture is: DIAGNOSIS

**Symptoms (obstruction – infection – irritation)** 

Signs (skin lesions – prior surgery – abscess)

Uroflowmetry

Ultrasonography (kidney – bladder – urethra)

Urethrography Urethroscopy MRI



#### **Radiological study of urethral stricture**



#### **Retrograde and voiding urethrography**



# Object of the radiological study of urethral stricture



50 ml



appropriate instruments

appropriate patient position

www.uretra.it Websites: www.urethralcenter.it

e-mail: info@urethralcenter.it

#### blind point







#### **Associated conditions**



#### **Voiding urethrography**

#### appropriate patient position



#### **Voiding urethrography**

#### blind point





Voiding urethrography in patients who underwent bulbar urethroplasty:

#### evaluation of the outcome



#### **Combined cystourethrography**



#### **Combined cystourethrography in patient with traumatic posterior urethral stricture**





#### **Urethral sonography**





#### Stricture length and spongiofibrosis



#### Urethroscopy





#### Non-obliterative

#### obliterative

### MRI



What urethral stricture is: a surgical therapeutic strategy

### **MEATAL STENOSIS**



### **Patients selected for meatotomy**

- Old patient
- Patient with important co-morbidity
- Patient psychologically stable
- Patient who underwent nume