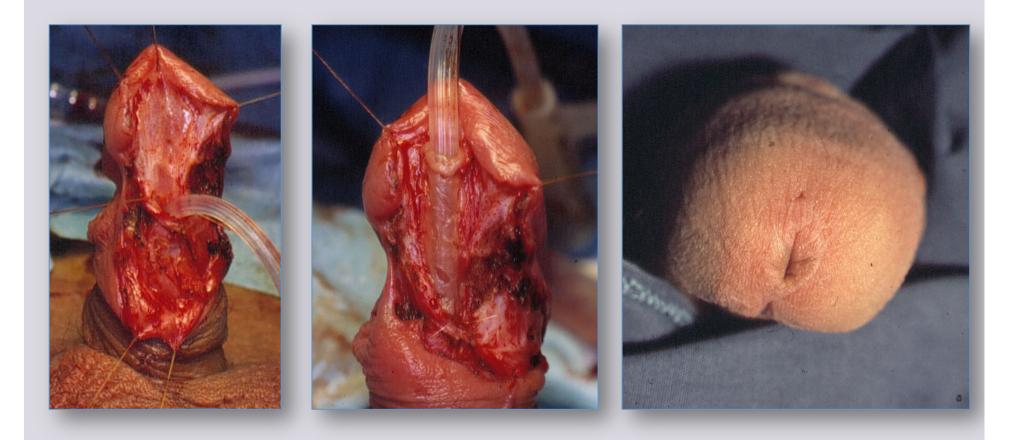

# Urethroscopy





#### Non-obliterative

#### obliterative

### MRI



What urethral stricture is: a surgical therapeutic strategy

### **MEATAL STENOSIS**



### **Patients selected for meatotomy**

- Old patient
- Patient with important co-morbidity
- Patient psychologically stable
- Patient who underwent numerous previous failed surgical attempts
- Patient with a small glans

### **Complications after meatotomy**



84% satified or very satisfied



Fluttering stream (58.4%)

Irregualar stream (33.3%)

**Deviation of stream (8.3%)** 

BJU Int 2012; 109: 616-619

### **Patients selected for meatoplasty**

- Young patient
- Patient requiring an aesthetic outcome
- Patient with big glans

### **Blandy-Tresidder meatoplasty**



Br J Urol 1967; 39:633-234

### **Skin graft meatoplasty**



### **Skin flap meatoplasty**



### **Combined flap and graft urethroplasty with new glue (Glubran 2)**



### **Combined flap and graft urethroplasty with new glue (Glubran 2)**



### **Combined flap and graft urethroplasty with new glue (Glubran 2)**



### **Complications of meatoplasty**



### Our results in 46 patients updated to December 2013





WWW.URETRA.IT

WWW.URETHRALCENTER.IT



### Conclusion



It is more difficult to repair 1 cm meatal stenosis than 5 cm bulbar stricture

What urethral stricture is:

a surgical therapeutic strategy

### **PENILE URETHRAL STRICTURE**

**One-stage** 

or

Two-stage repair ?



### **Penile urethral stricture**

### **Radiological features**



#### **Penile urethral stricture**

#### **Clinical features**





### **Ideal patients for o