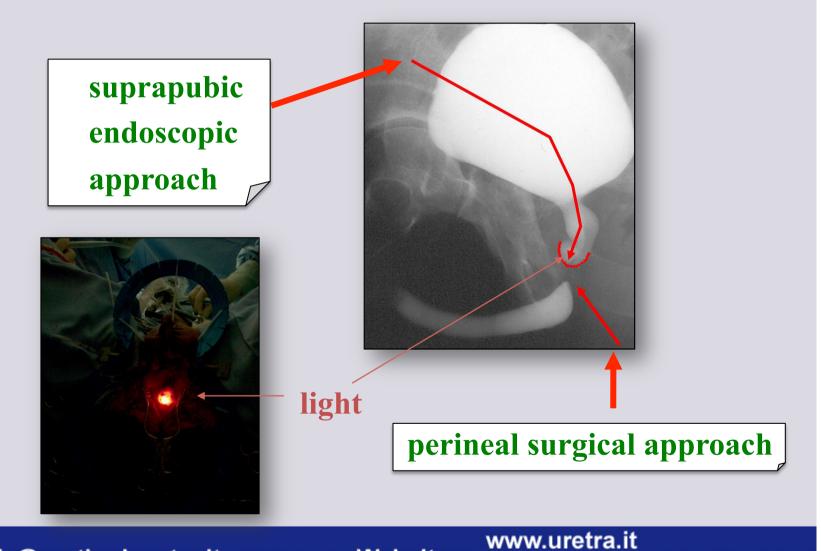

# Posterior urethroplasty using combined approach

### How to do posterior urethroplasty