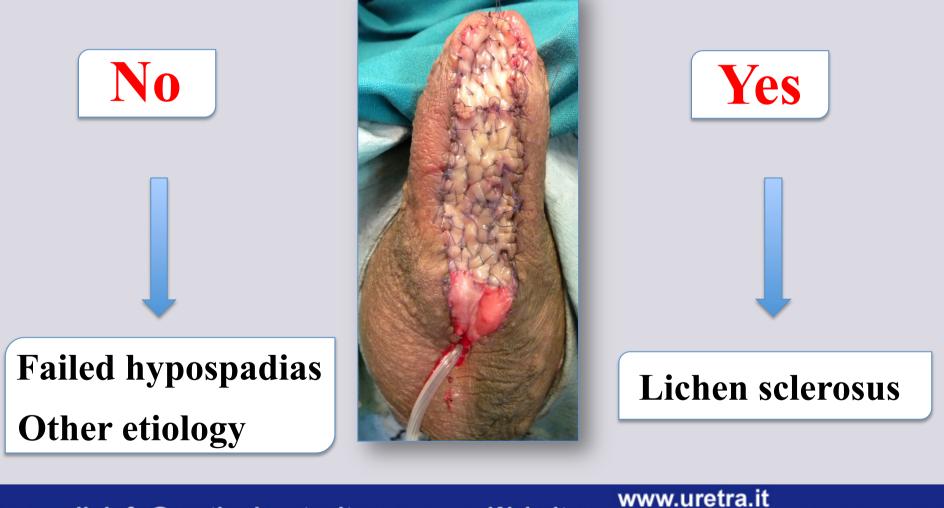

### **Ideal patients for one-stage repair**

- Young patient
- Stricture not involving the meatus
- No obliterative stricture
- Patient with a big glans
- Selected patients with Lichen sclerosus stricture or failed hypospadias repair
- When the risk of postoperative complications or failure is < 20% according to our experience

### When use the oral mucosa at the first stage ?