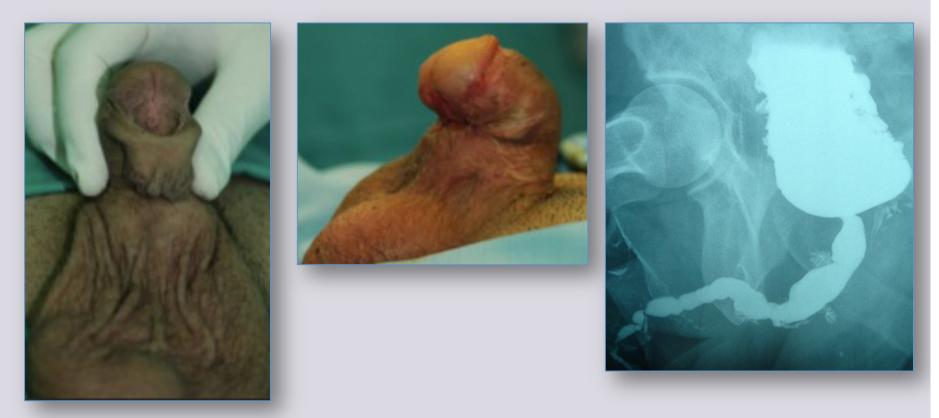

### **MEATAL STENOSIS**

### **Patients selected for meatotomy**

- Old patient
- Patient with important co-morbidity
- Patient psychologically stable
- Patient who underwent numerous previous failed surgical attempts
- Patient with a small glans

### **Complications after meatotomy**

84% satified or very satisfied

Fluttering stream (58.4%)

Irregualar stream (33.3%)

**Deviation of stream (8.3%)** 

BJU Int 2012; 109: 616-619

### **Patients selected for meatoplasty**

- Young patient
- Patient requiring an aesthetic outcome
- Patient with big glans