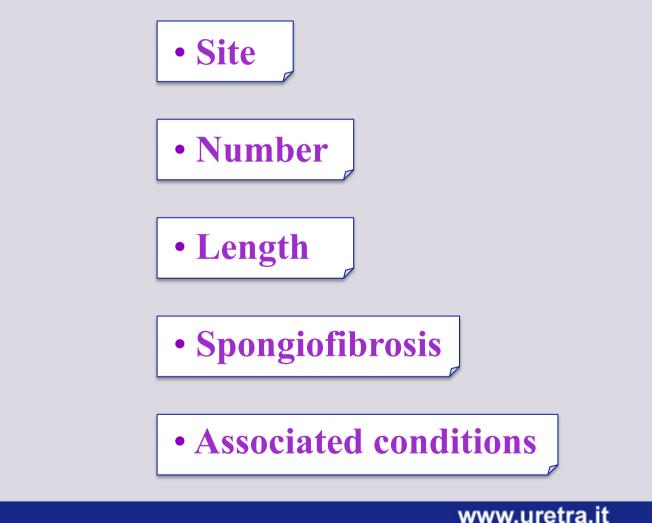

#### **Radiological study of urethral stricture**

#### **Associated conditions**

#### Stricture length and spongiofibrosis