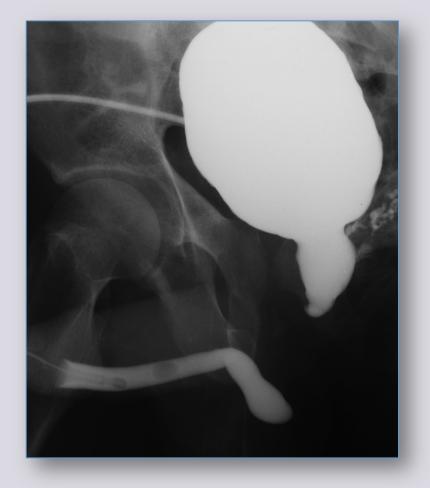

## **Delayed** treatment of patients with pelvic fracture urethral distraction defects

# **Posterior urethroplasty**