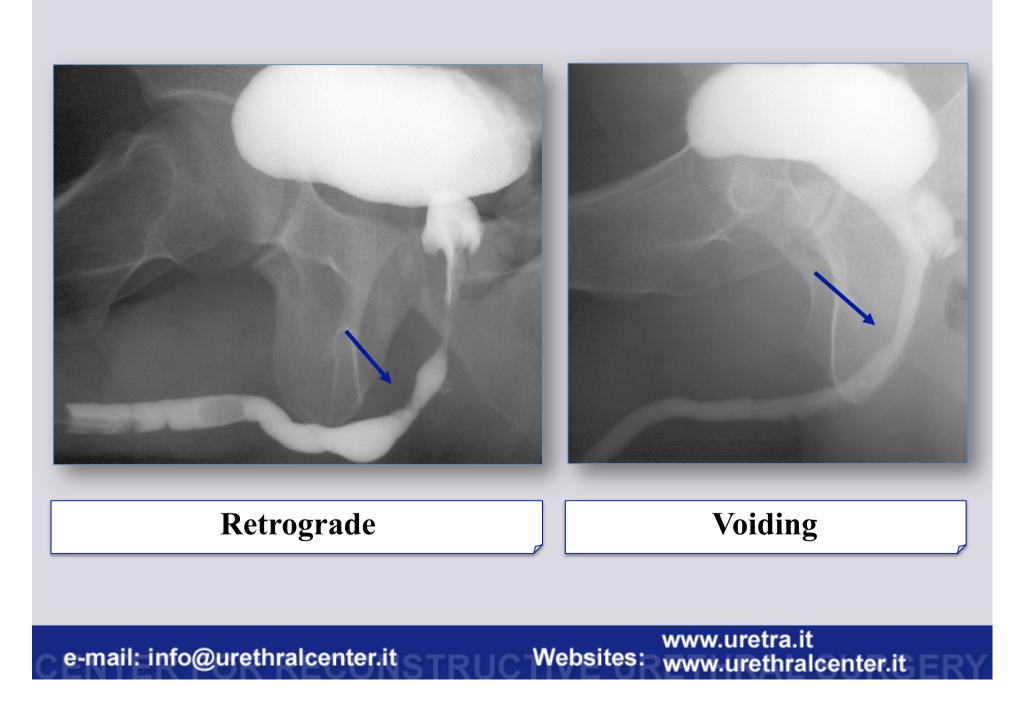

#### **Retrograde and voiding urethrography**

# Combined retrograde and voiding urethrography