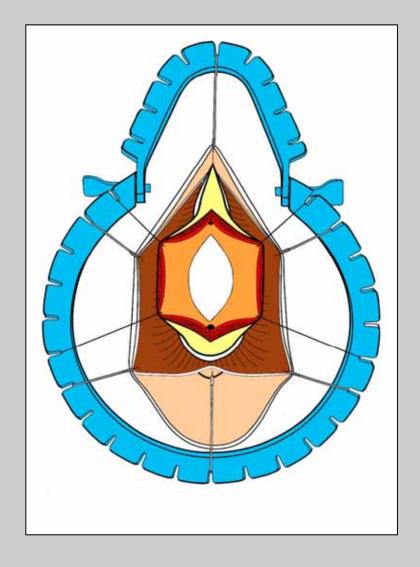

## Bulbar urethroplasty with dorsal inlay Muko-cell's tissue engineeed oral mucosa graft

**Pre-operative retrograde urethrography** 

The bulbar urethra is opened along its ventral surface

The urethral plate is longitudinally incised

The urethral plate is longitudinally incised to obtain a wide window

e-mail: info@urethralcenter.it

The Mukocell's oral graft is ready for the transplant into the urethra

The Mukocell's oral graft is layed carefully on the window created in the urethral plate