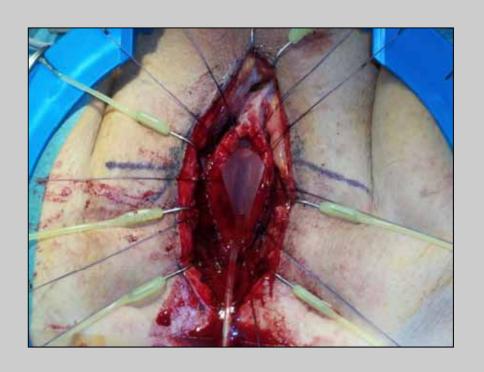

## Bulbar urethroplasty with dorsal inlay Muko-cell's tissue engineeed oral mucosa graft

**Pre-operative retrograde urethrography** 

The bulbar urethra is opened along its ventral surface

The urethral plate is longitudinally incised

The urethral plate is longitudinally incised to obtain a wide window

e-mail: info@urethralcenter.it

The Mukocell's oral graft is ready for the transplant into the urethra

The Mukocell's oral graft is layed carefully on the window created in the urethral plate