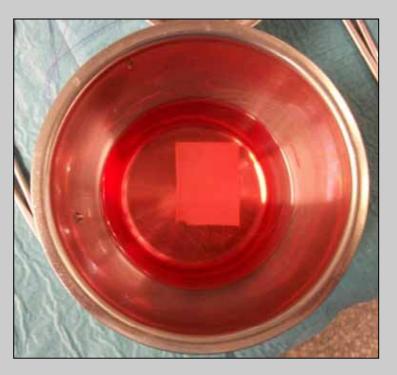

The urethral plate is longitudinally incised to obtain a wide window

e-mail: info@urethralcenter.it

The Mukocell's oral graft is ready for the transplant into the urethra

The Mukocell's oral graft is layed carefully on the window created in the urethral plate

e-mail: info@urethralcenter.it

The Mukocell's oral graft is tailored according to the size of window creted into the original urethral mucosal plate

The Mukocell's oral graft is sutured and quilted deeply into the urethral plate window