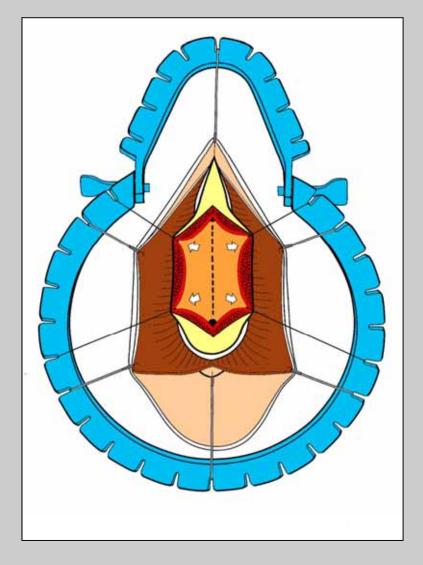

The urethral plate is longitudinally incised to obtain a wide window

e-mail: info@urethralcenter.it

The Mukocell's oral graft is ready for the transplant into the urethra

The Mukocell's oral graft is layed carefully on the window created in the urethral plate

e-mail: info@urethralcenter.it

The Mukocell's oral graft is tailored according to the size of window creted into the original urethral mucosal plate

The Mukocell's oral graft is sutured and quilted deeply into the urethral plate window