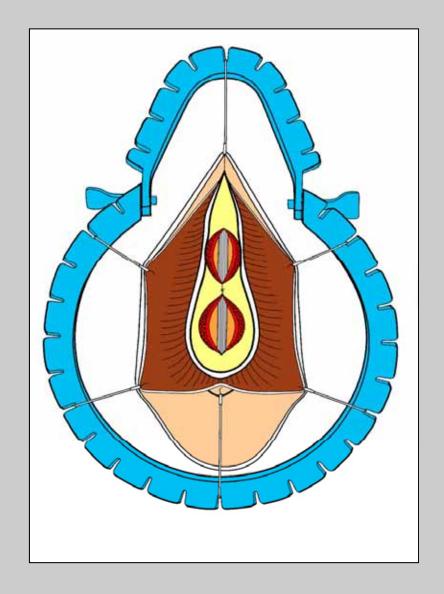

## Bulbar urethroplasty with dorsal inlay Muko-cell's tissue engineeed oral mucosa graft

**Pre-operative retrograde urethrography** 

The bulbar urethra is opened along its ventral surface

The urethral plate is longitudinally incised

The urethral plate is longitudinally incised to obtain a wide window

e-mail: info@urethralcenter.it

The Mukocell's oral graft is ready for the transplant into the urethra

The Mukocell's oral graft is layed carefully on the window created in the urethral plate