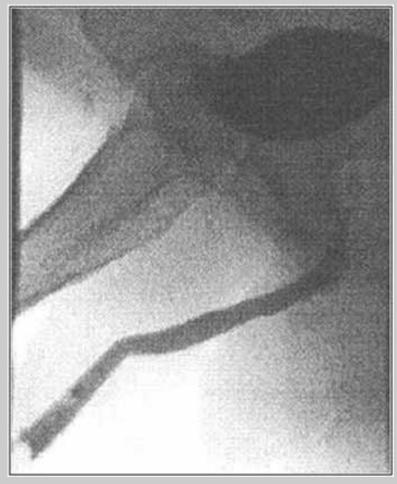

## Bulbar urethroplasty with dorsal inlay Muko-cell's tissue engineeed oral mucosa graft

**Pre-operative retrograde urethrography** 

The bulbar urethra is opened along its ventral surface

The urethral plate is longitudinally incised