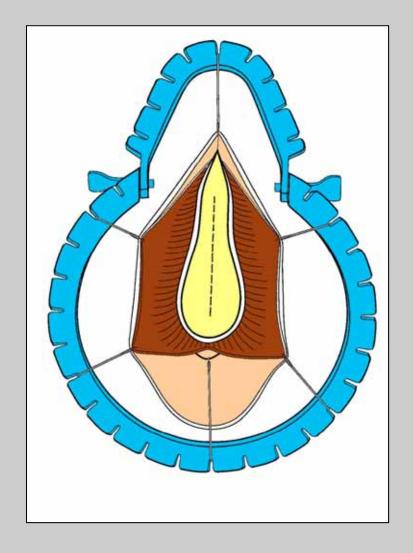

## Bulbar urethroplasty with dorsal inlay Muko-cell's tissue engineeed oral mucosa graft

**Pre-operative retrograde urethrography** 

The bulbar urethra is opened along its ventral surface

The urethral plate is longitudinally incised

The urethral plate is longitudinally incised to obtain a wide window

e-mail: info@urethralcenter.it

The Mukocell's oral graft is ready for the transplant into the urethra

The Mukocell's oral graft is layed carefully on the window created in the urethral plate