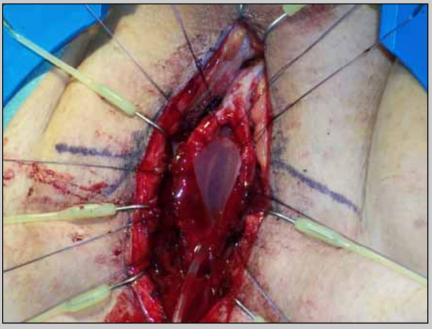

## Bulbar urethroplasty with dorsal inlay Muko-cell's tissue engineeed oral mucosa graft

**Pre-operative retrograde urethrography** 

The bulbar urethra is opened along its ventral surface

The urethral plate is longitudinally incised

The urethral plate is longitudinally incised to obtain a wide window

e-mail: info@urethralcenter.it

The Mukocell's oral graft is ready for the transplant into the urethra

The Mukocell's oral graft is layed carefully on the window created in the urethral plate