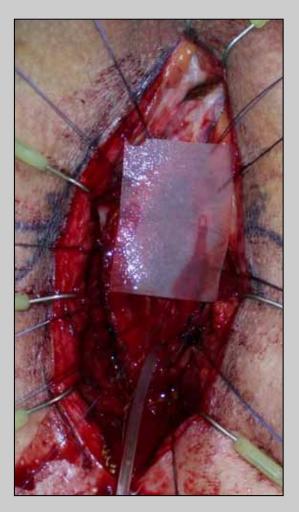

e-mail: info@urethralcenter.it

The Mukocell's oral graft is tailored according to the size of window creted into the original urethral mucosal plate

The Mukocell's oral graft is sutured and quilted deeply into the urethral plate window