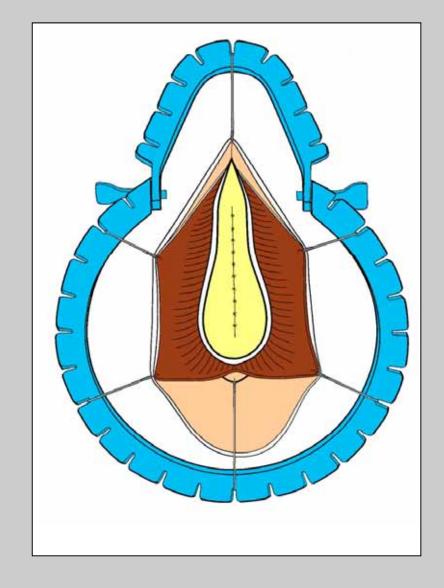

e-mail: info@urethralcenter.it

The Mukocell's oral graft is tailored according to the size of window creted into the original urethral mucosal plate

The Mukocell's oral graft is sutured and quilted deeply into the urethral plate window

e-mail: info@urethralcenter.it

The bulbar urethra is closed over 16 Ch Foley silicone catheter

e-mail: info@urethralcenter.it

Four weeks after urethroplasty uroflowmetry and urethrography is made

e-mail: info@urethralcenter.it