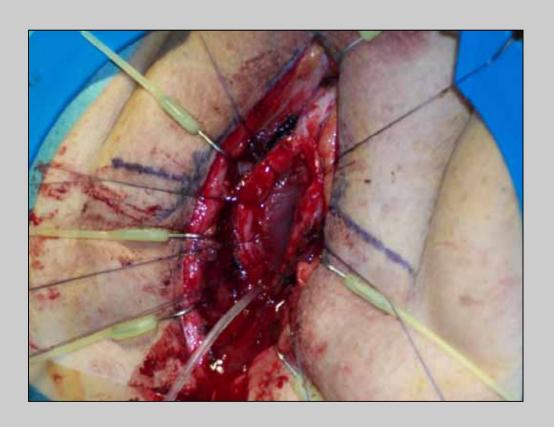

The urethral plate is longitudinally incised to obtain a wide window

e-mail: info@urethralcenter.it

The Mukocell's oral graft is ready for the transplant into the urethra

The Mukocell's oral graft is layed carefully on the window created in the urethral plate

e-mail: info@urethralcenter.it

The Mukocell's oral graft is tailored according to the size of window creted into the original urethral mucosal plate

The Mukocell's oral graft is sutured and quilted deeply into the urethral plate window