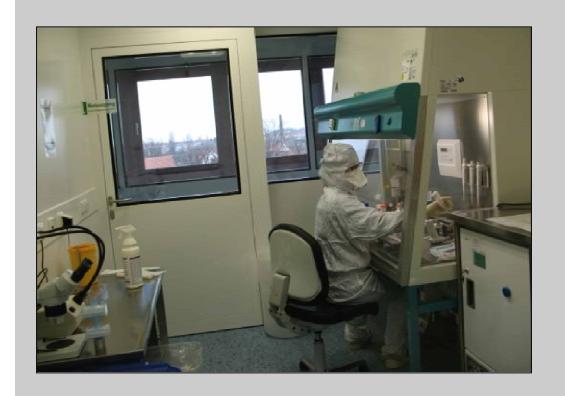

urethroplasty was performed (in two patients) at the Department of Urology in Chemnitz (Germany), under the direction of Prof.

Dirk Falhenkam

e-mail: info@urethralcenter.it

The Mukocell's tissue-engineered oral mucosa graft was arranged in the Uro-tech laboratory in Dresda (Germany), one of the most advanced pharmaceutical clean room facilities for manufacturing of cell-based medicinal products according to "Good Manufacturing Practice" (GMP)

For the production of MukoCell, a tiny oral mucosa biopsy is taken from the mouth of the patient and sent to the certified cell culture laboratory

e-mail: info@urethralcenter.it

MukoCell's production is a validated procedure and takes about 3 weeks. During this time, cells are isolated from the biopsy, expanded and cultured on the surface of a collagen scaffold