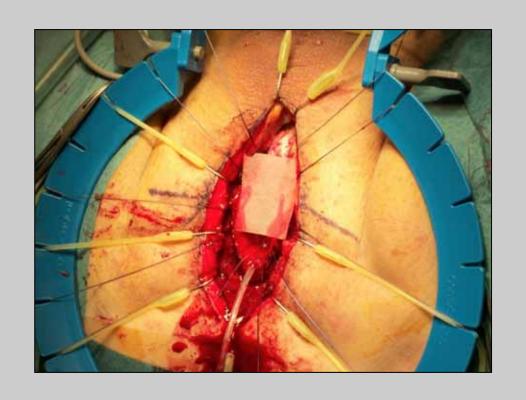

The urethral plate is longitudinally incised to obtain a wide window

e-mail: info@urethralcenter.it

The Mukocell's oral graft is ready for the transplant into the urethra

The Mukocell's oral graft is layed carefully on the window created in the urethral plate

e-mail: info@urethralcenter.it

The Mukocell's oral graft is tailored according to the size of window creted into the original urethral mucosal plate

The Mukocell's oral graft is sutured and quilted deeply into the urethral plate window