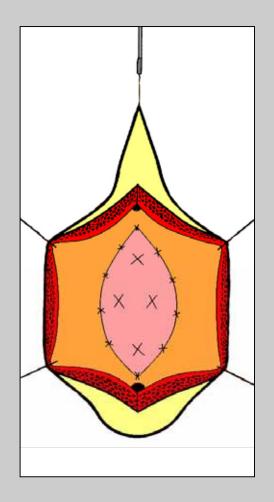

e-mail: info@urethralcenter.it

The Mukocell's oral graft is tailored according to the size of window creted into the original urethral mucosal plate

The Mukocell's oral graft is sutured and quilted deeply into the urethral plate window