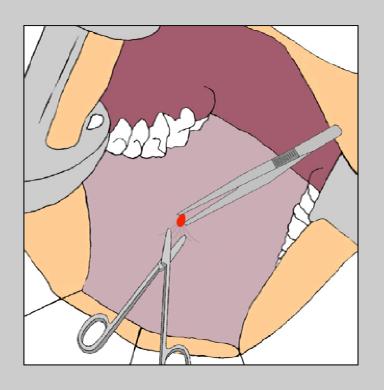

## Bulbar urethroplasty with dorsal inlay Muko-cell's tissue engineeed oral mucosa graft

**Pre-operative retrograde urethrography** 

The bulbar urethra is opened along its ventral surface

The urethral plate is longitudinally incised

The urethral plate is longitudinally incised to obtain a wide window

e-mail: info@urethralcenter.it

The Mukocell's oral graft is ready for the transplant into the urethra

The Mukocell's oral graft is layed carefully on the window created in the urethral plate