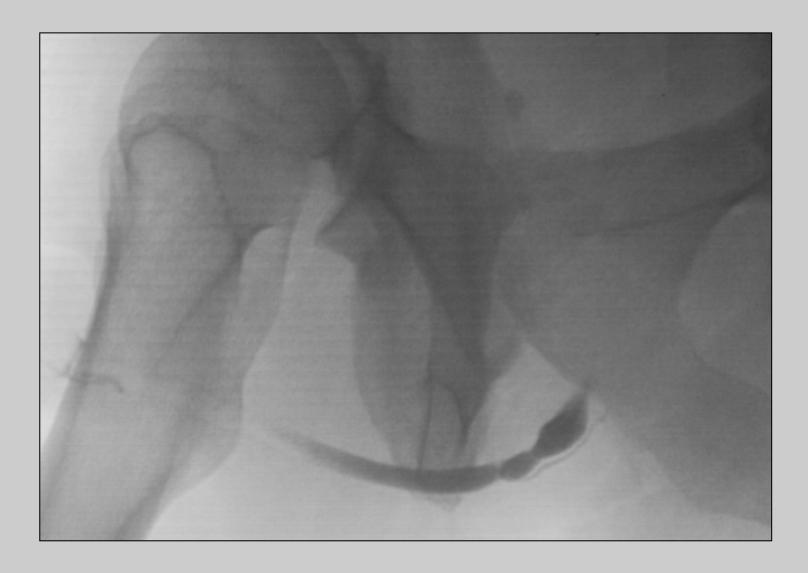

## Bulbar urethroplasty with dorsal inlay Muko-cell's tissue engineeed oral mucosa graft

**Pre-operative retrograde urethrography** 

The bulbar urethra is opened along its ventral surface

The urethral plate is longitudinally incised

e-mail: info@urethralcenter.it

The bulbar urethra is closed over 16 Ch Foley silicone catheter

e-mail: info@urethralcenter.it

Four weeks after urethroplasty uroflowmetry and urethrography is made

e-mail: info@urethralcenter.it