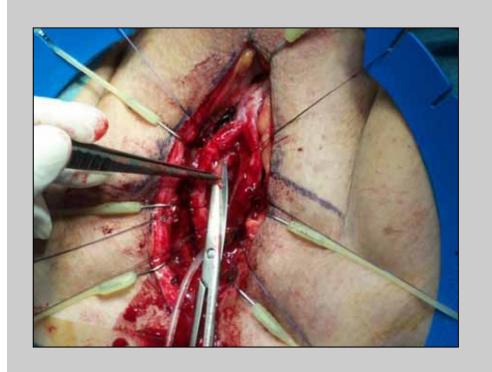

The urethral plate is longitudinally incised to obtain a wide window

e-mail: info@urethralcenter.it

The Mukocell's oral graft is ready for the transplant into the urethra

The Mukocell's oral graft is layed carefully on the window created in the urethral plate

e-mail: info@urethralcenter.it

The Mukocell's oral graft is tailored according to the size of window creted into the original urethral mucosal plate

The Mukocell's oral graft is sutured and quilted deeply into the urethral plate window