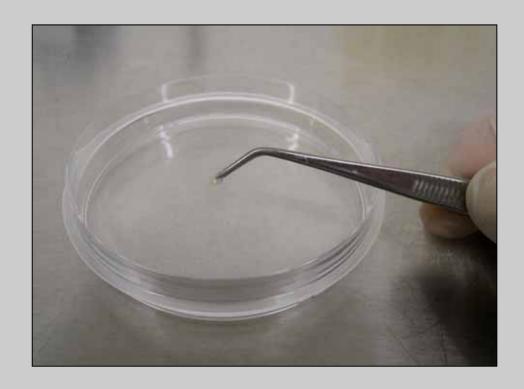

The urethral plate is longitudinally incised to obtain a wide window

e-mail: info@urethralcenter.it

The Mukocell's oral graft is ready for the transplant into the urethra

The Mukocell's oral graft is layed carefully on the window created in the urethral plate

e-mail: info@urethralcenter.it

The Mukocell's oral graft is tailored according to the size of window creted into the original urethral mucosal plate

The Mukocell's oral graft is sutured and quilted deeply into the urethral plate window