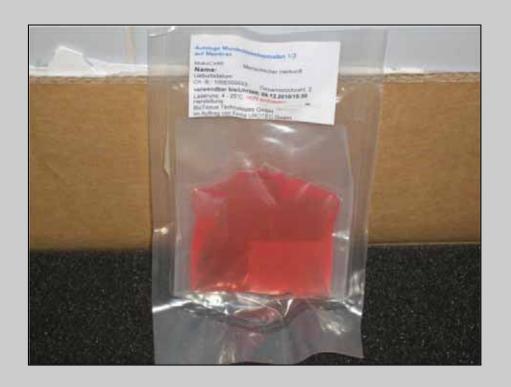

Patients's own oral mucosal construct is then packed in a sterile container and sent to the hospital, where it can be implanted into patient, undergoing urethral reconstruction surgery