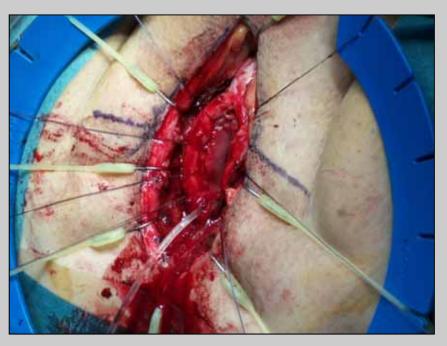

e-mail: info@urethralcenter.it

The Mukocell's oral graft is tailored according to the size of window creted into the original urethral mucosal plate

The Mukocell's oral graft is sutured and quilted deeply into the urethral plate window

e-mail: info@urethralcenter.it

The bulbar urethra is closed over 16 Ch Foley silicone catheter

e-mail: info@urethralcenter.it

Four weeks after urethroplasty uroflowmetry and urethrography is made

e-mail: info@urethralcenter.it