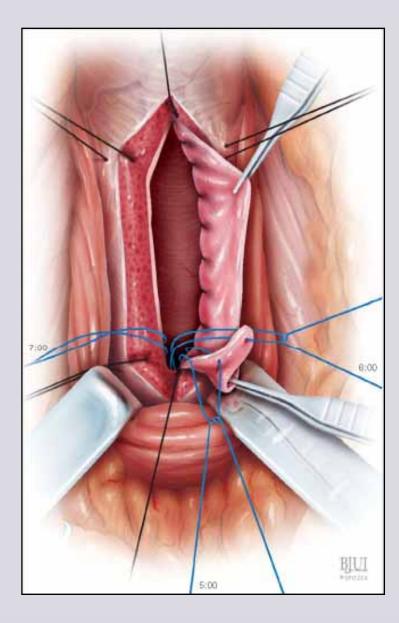

## **Oral mucosa: surgical technique**

#### **Two surgical teams work simultaneously**

e-mail: info@urethralcenter.it

Websites: www.uretra.it www.urethralcenter.it

Appropriate mouth retractor

#### Only one assistant is needed to harvest the oral graft