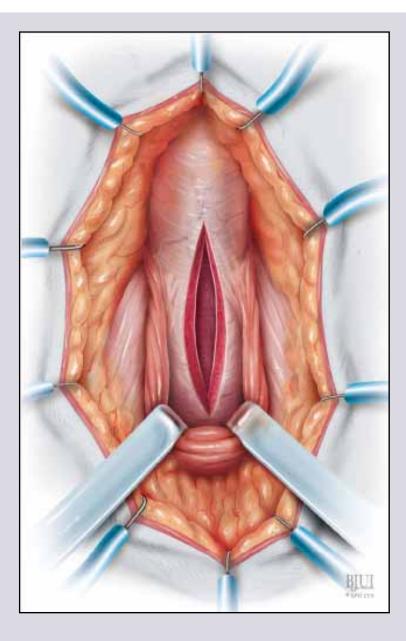

#### **Traumatic bulbar urethral stricture**

- **1. Obliterative stricture**
- 2. No practicable urethral plate
- 3. Scar tissue
- 4. Short or long fibrous gap

#### 1 - 2 cm traumatic bulbar urethral stricture

e-mail: info@urethralcenter.it

#### **End-to-end anastomosis**

distal end

#### proximal end