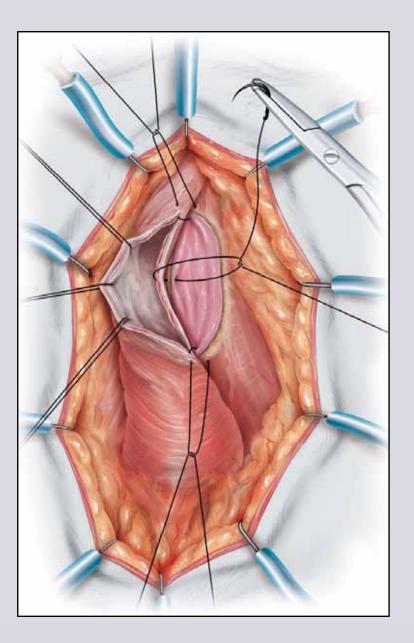

# Muscle and nerve-sparing ventral onlay graft bulbar urethroplasty

www.uretra.it e-mail: info@urethralcenter.it Websites: www.urethralcenter.it

e-mail: info@urethralcenter.it Websites: www.uretra.it www.urethralcenter.it

# Muscle and nerve-sparing dorsal onlay graft bulbar urethroplasty

www.uretra.it e-mail: info@urethralcenter.it Websites: www.urethralcenter.it

e-mail: info@urethralcenter.it Websites: www.uretra.it www.urethralcenter.it = P