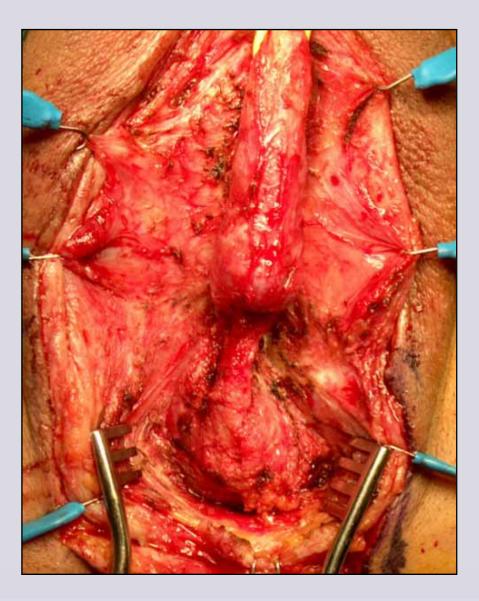

### **Ventral or dorsal graft?**

# Muscle and nerve-sparing ventral onlay graft bulbar urethroplasty

www.uretra.it e-mail: info@urethralcenter.it Websites: www.urethralcenter.it

e-mail: info@urethralcenter.it Websites: www.uretra.it www.urethralcenter.it

# Muscle and nerve-sparing dorsal onlay graft bulbar urethroplasty

www.uretra.it e-mail: info@urethralcenter.it Websites: www.urethralcenter.it

e-mail: info@urethralcenter.it Websites: www.uretra.it www.urethralcenter.it = P