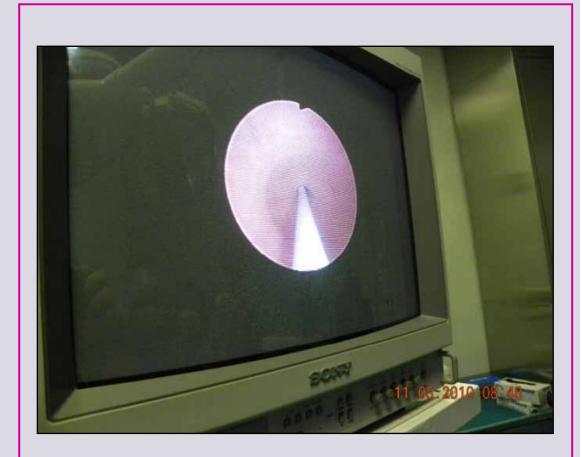

Pre-operative urethroscopy

#### **Insert Sensor 3 Fr. guidewire**

www.uretra.it e-mail: info@urethralcenter.it Websites: www.urethralcenter.it

#### Calibrate the distal urethra and identify the distal stop