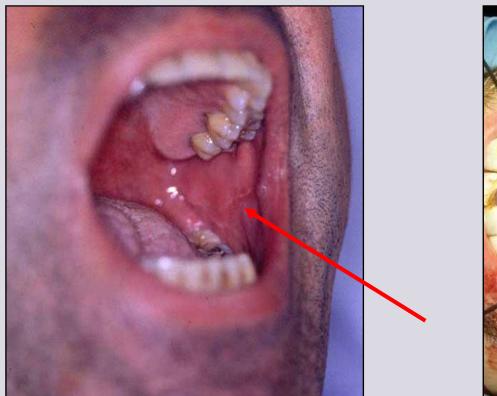

#### **Traumatic bulbar urethral stricture**

- **1. Obliterative stricture**
- 2. No practicable urethral plate
- 3. Scar tissue
- 4. Short or long fibrous gap

#### 1 - 2 cm traumatic bulbar urethral stricture

e-mail: info@urethralcenter.it

#### **End-to-end anastomosis**

distal end

#### proximal end