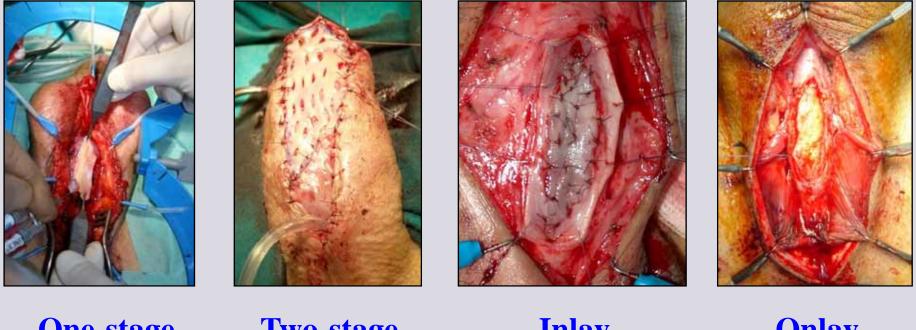

## Easy to adapt for any type of urethroplasty

**One-stage** 

#### **Two-stage**

Inlay

**Onlay** 

www.uretra.it e-mail: info@urethralcenter.it Websites: www.urethralcenter.it