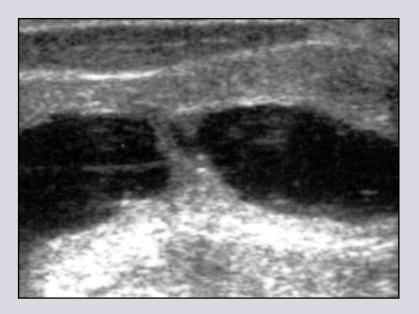

### **Etiology of bulbar urethral stricture**

#### Trauma

Idiophatic Instrumentation Catheter Infection Other

#### **Traumatic bulbar urethral stricture**

- **1. Obliterative stricture**
- 2. No practicable urethral plate
- 3. Scar tissue
- 4. Short or long fibrous gap