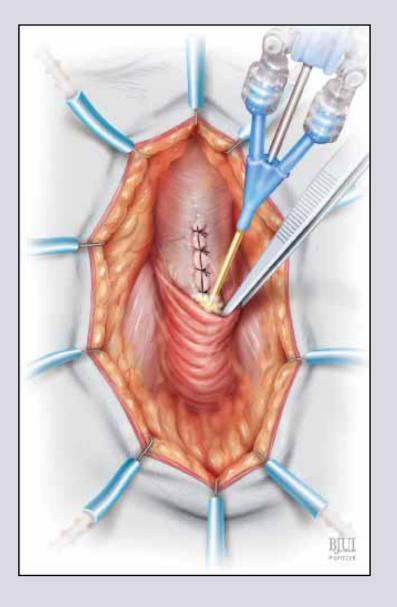

ntation infection other
- 2. Practicable urethral plate (3 Fr. Sensor guidewire)
- 3. No fibrous gap



Pre-operative urethroscopy



#### **Insert Sensor 3 Fr. guidewire**

www.uretra.it e-mail: info@urethralcenter.it Websites: www.urethralcenter.it





# Inject methylene blue inside the urethra

(G. Webster)

e-mail: info@urethralcenter.it

Websites: www.uretra.it www.urethralcenter.it





#### Calibrate the distal urethra and identify the distal stop



### **Ventral or dorsal graft?**

### **Ventral or dorsal graft?**





# Muscle and nerve-sparing ventral onlay graft bulbar urethroplasty



























www.uretra.it e-mail: info@urethralcenter.it Websites: www.urethralcenter.it



e-mail: info@urethralcenter.it Websites: www.uretra.it www.urethralcenter.it



















e-mail: info@urethralcenter.it Websites: www.uretra.it www.urethralcenter.it Websites: www.urethralcenter.it







e-mail: info@urethralcenter.it

www.uretra.it Websites: www.urethralcenter.it

# **Oral graft**



e-mail: info@urethralcenter.it

www.uretra.it Websites: www.urethralcenter.it



# Muscle and nerve-sparing dorsal onlay graft bulbar urethroplasty

www.uretra.it e-mail: info@urethralcenter.it Websites: www.urethralcenter.it















e-mail: info@urethralcenter.it Websites: www.uretra.it www.urethralcenter.it = P

















# **Oral graft**





Updated December 31, 2011

e-mail: info@urethralcenter.it

Websites: www.uretra.it

## **Oral mucosa: harvesting sites**



## Harvesting site from the lip



#### **Negative aesthetic consequences**

**Unsatisfactory