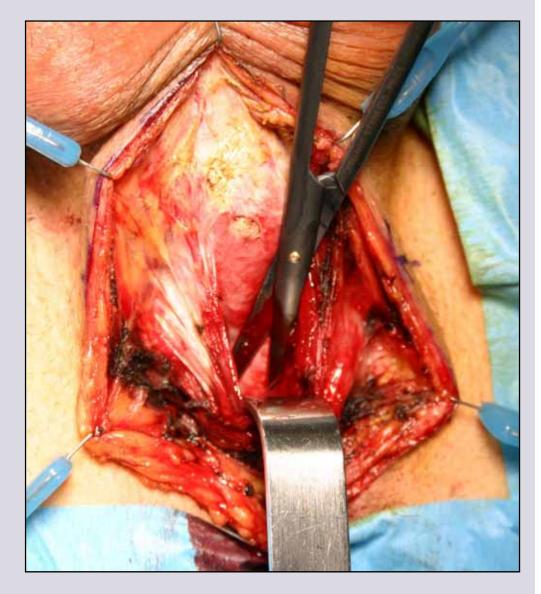

#### **Traumatic bulbar urethral stricture**

- **1. Obliterative stricture**
- 2. No practicable urethral plate
- 3. Scar tissue
- 4. Short or long fibrous gap

#### 1 - 2 cm traumatic bulbar urethral stricture

e-mail: info@urethralcenter.it

#### **End-to-end anastomosis**

distal end

#### proximal end