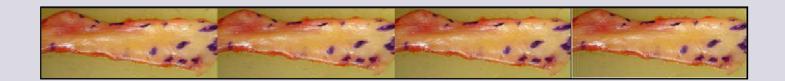

## **Oral mucosal grafts**

| right cheek | 5 x 2.5 cm |
|-------------|------------|
| left cheek  | 5 x 2.5 cm |
| tongue      | 4 x 2.5 cm |
|             | 4 x 2.5 cm |

#### 18 cm x 2.5 cm

## **Harvesting site**

## Harvesting site