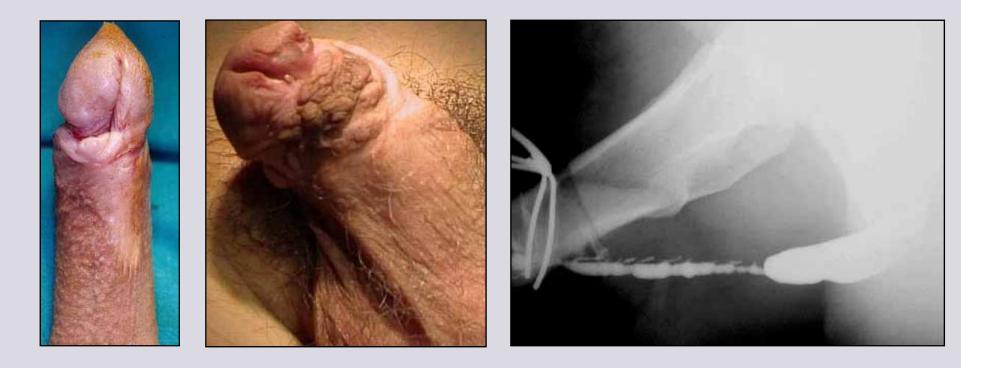

#### **Penile urethral strictures**

Simple

### **Simple penile urethral stricture**

- 1. Penis is normal
- 2. Practicable urethral plate
- 3. No Lichen Sclerosus
- 4. No failed hypospadis repair

e-mail: info@urethralcenter.it Websites: www.uretra.it www.urethralcenter.it