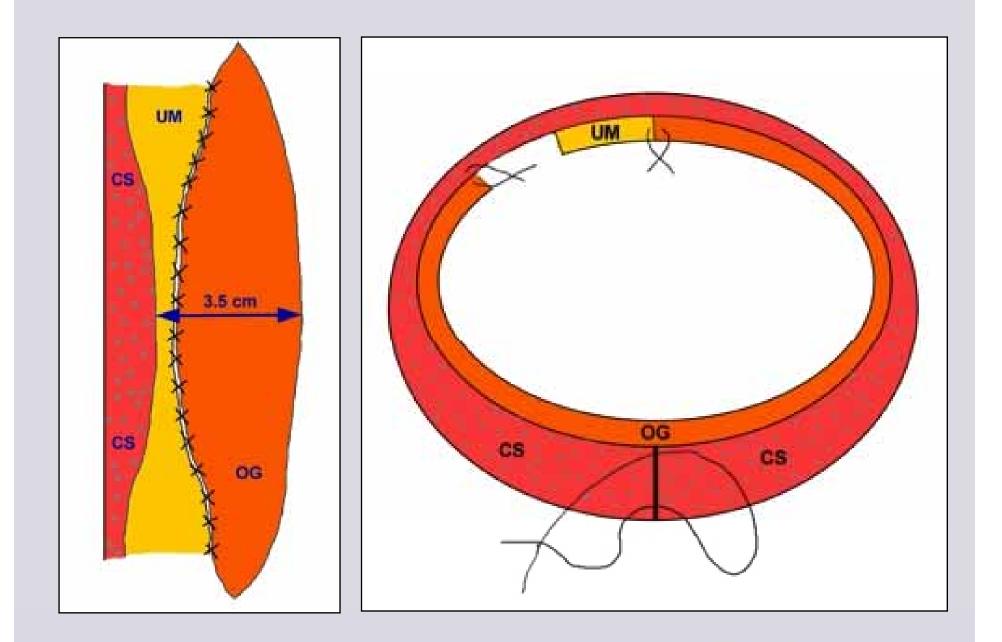

#### **One-stage techniques: ovoidal graft shape**

e-mail: info@urethralcenter.it

Websites: www.uretra.it www.urethralcenter.it

## **Oral mucosa: surgical technique**

No - closure

#### **Staged techniques: rectangular graft shape**

e-mail: info@urethralcenter.it Websites: www.ure

www.uretra.it s: www.urethralcenter.it