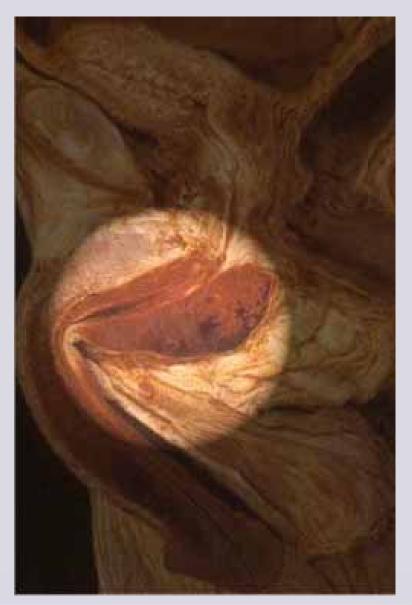

#### **Traumatic bulbar urethral stricture**

- **1. Obliterative stricture**
- 2. No practicable urethral plate
- 3. Scar tissue
- 4. Short or long fibrous gap

#### 1 - 2 cm traumatic bulbar urethral stricture

e-mail: info@urethralcenter.it

#### **End-to-end anastomosis**

distal end