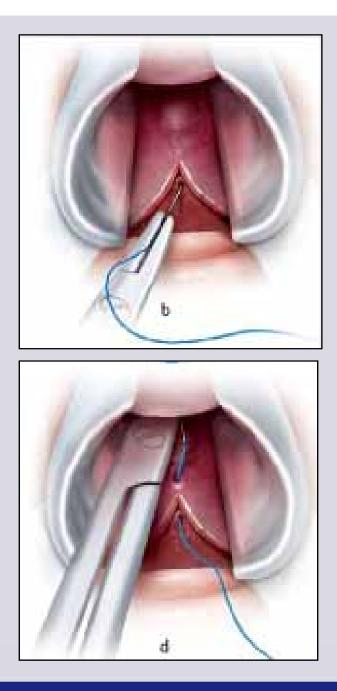

### **Ventral or dorsal graft?**

# Muscle and nerve-sparing ventral onlay graft bulbar urethroplasty

www.uretra.it e-mail: info@urethralcenter.it Websites: www.urethralcenter.it

e-mail: info@urethralcenter.it Websites: www.uretra.it www.urethralcenter.it

# Muscle and nerve-sparing dorsal onlay graft bulbar urethroplasty

www.uretra.it e-mail: info@urethralcenter.it Websites: www.urethralcenter.it

e-mail: info@urethralcenter.it Websites: www.uretra.it www.urethralcenter.it = P