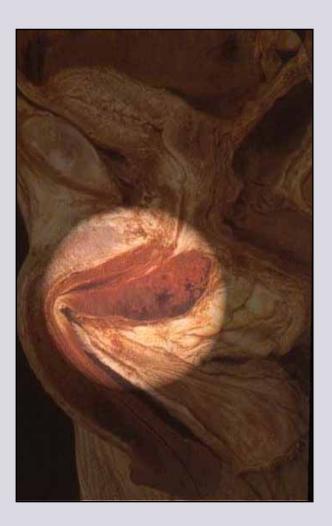

#### **Traumatic bulbar urethral stricture**

- **1. Obliterative stricture**
- 2. No practicable urethral plate
- 3. Scar tissue
- 4. Short or long fibrous gap

#### 1 - 2 cm traumatic bulbar urethral stricture

e-mail: info@urethralcenter.it