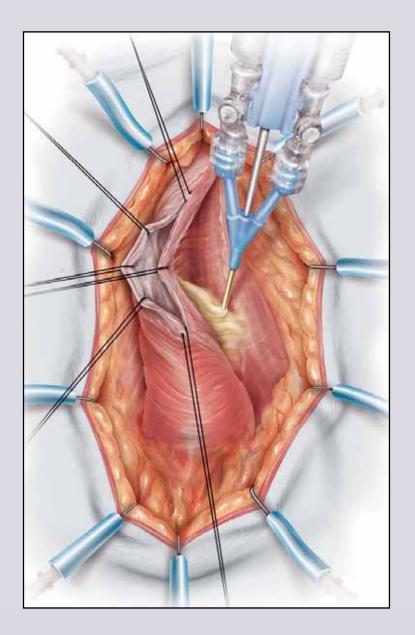

# Inject methylene blue inside the urethra

(G. Webster)

e-mail: info@urethralcenter.it

Websites: www.uretra.it www.urethralcenter.it