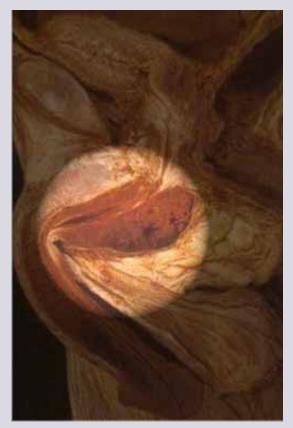

### 2 - 4 cm traumatic bulbar urethral stricture

### Augmented anastomotic repair

e-mail: info@urethralcenter.it

www.uretra.it Websites: www.urethralcenter.it

- **1.** Etiology: Idiopathic catether instrumentation infection other
- 2. Practicable urethral plate (3 Fr. Sensor guidewire)
- 3. No fibrous gap