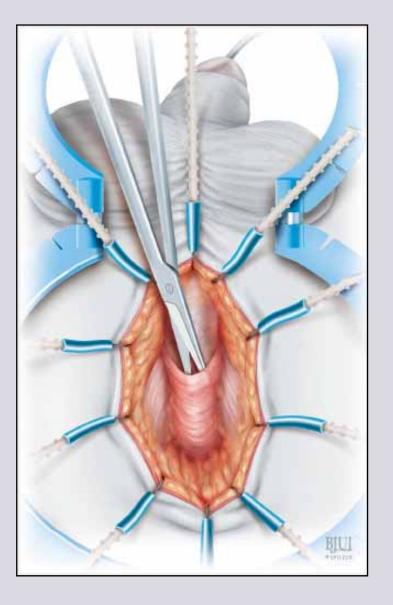

#### **Traumatic bulbar urethral stricture**

- **1. Obliterative stricture**
- 2. No practicable urethral plate
- 3. Scar tissue
- 4. Short or long fibrous gap

#### 1 - 2 cm traumatic bulbar urethral stricture

e-mail: info@urethralcenter.it

#### **End-to-end anastomosis**

distal end

#### proximal end