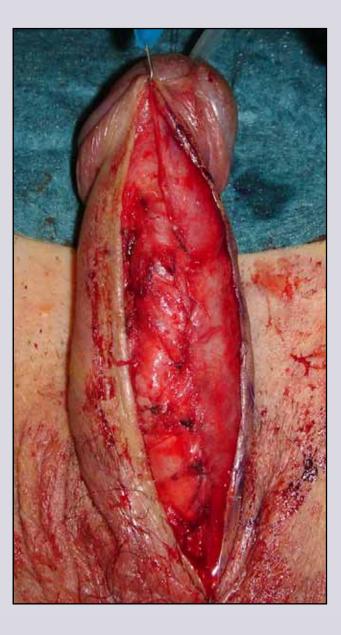

### **Penile urethroplasty**

#### **Penile urethral strictures**

Simple

### **Simple penile urethral stricture**

- 1. Penis is normal
- 2. Practicable urethral plate
- 3. No Lichen Sclerosus
- 4. No failed hypospadis repair

e-mail: info@urethralcenter.it Websites: www.uretra.it www.urethralcenter.it