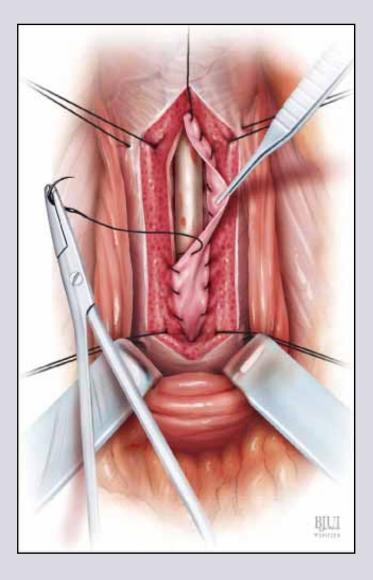

### **Ventral or dorsal graft?**

# Muscle and nerve-sparing ventral onlay graft bulbar urethroplasty

www.uretra.it e-mail: info@urethralcenter.it Websites: www.urethralcenter.it

e-mail: info@urethralcenter.it Websites: www.uretra.it www.urethralcenter.it