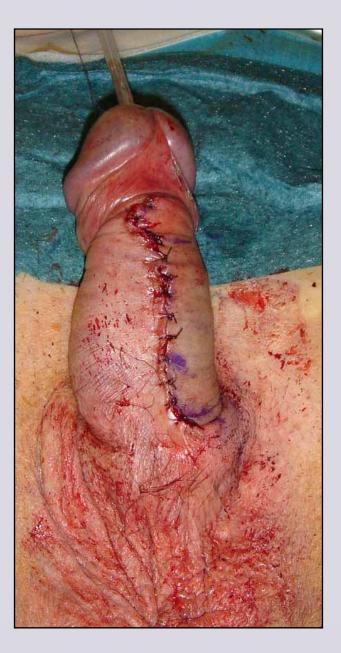

### **Penile urethroplasty**

#### **Penile urethral strictures**

Simple

### **Simple penile urethral stricture**

- 1. Penis is normal
- 2. Practicable urethral plate
- 3. No Lichen Sclerosus
- 4. No failed hypospadis repair

e-mail: info@urethralcenter.it Websites: www.uretra.it www.urethralcenter.it