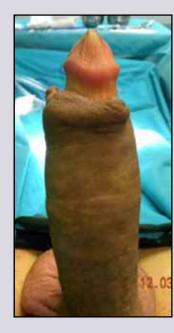

#### **Penile urethral strictures**

Simple

### **Simple penile urethral stricture**

- 1. Penis is normal
- 2. Practicable urethral plate
- 3. No Lichen Sclerosus
- 4. No failed hypospadis repair

e-mail: info@urethralcenter.it Websites: www.uretra.it www.urethralcenter.it