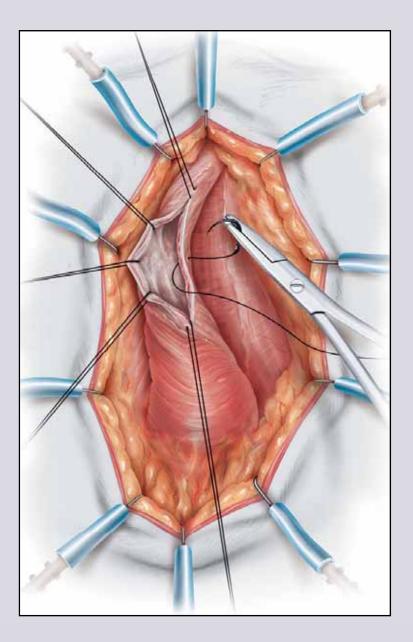

# Muscle and nerve-sparing ventral onlay graft bulbar urethroplasty

www.uretra.it e-mail: info@urethralcenter.it Websites: www.urethralcenter.it

e-mail: info@urethralcenter.it Websites: www.uretra.it www.urethralcenter.it

# Muscle and nerve-sparing dorsal onlay graft bulbar urethroplasty

www.uretra.it e-mail: info@urethralcenter.it Websites: www.urethralcenter.it

e-mail: info@urethralcenter.it Websites: www.uretra.it www.urethralcenter.it = P