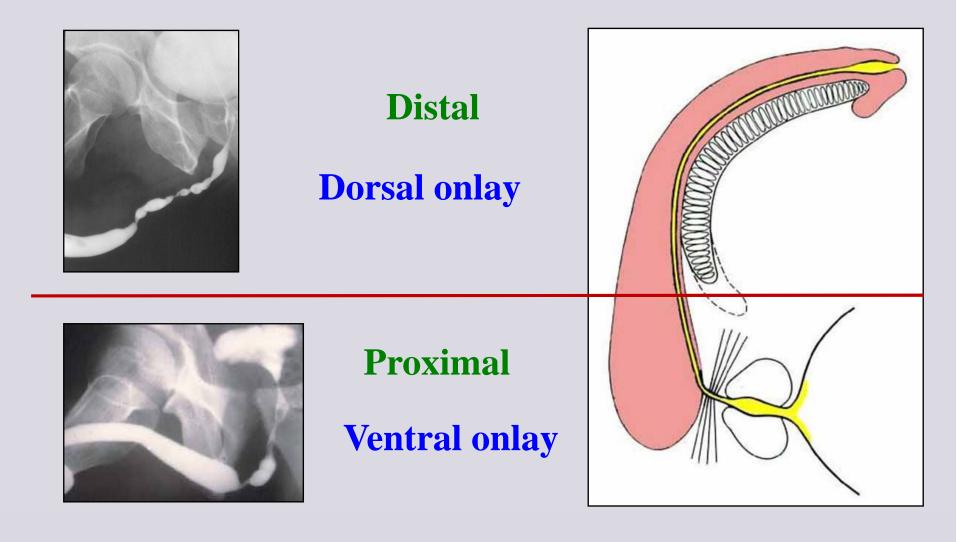

### **Ventral or dorsal graft?**

# Muscle and nerve-sparing ventral onlay graft bulbar urethroplasty

www.uretra.it e-mail: info@urethralcenter.it Websites: www.urethralcenter.it

e-mail: info@urethralcenter.it Websites: www.uretra.it www.urethralcenter.it

# Muscle and nerve-sparing dorsal onlay graft bulbar urethroplasty

www.uretra.it e-mail: info@urethralcenter.it Websites: www.urethralcenter.it

e-mail: info@urethralcenter.it Websites: www.uretra.it www.urethralcenter.it = P