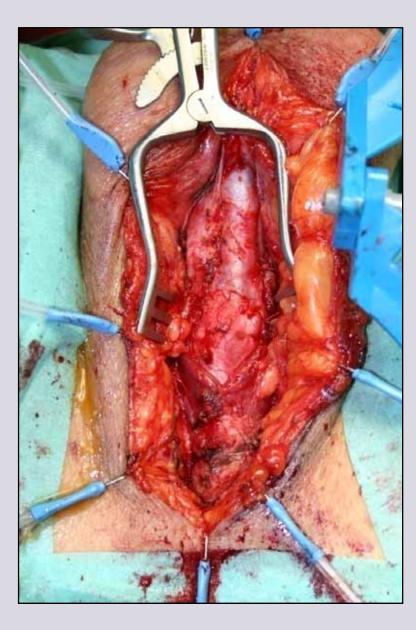

#### **Traumatic bulbar urethral stricture**

- **1. Obliterative stricture**
- 2. No practicable urethral plate
- 3. Scar tissue
- 4. Short or long fibrous gap

#### 1 - 2 cm traumatic bulbar urethral stricture

e-mail: info@urethralcenter.it

#### **End-to-end anastomosis**

distal end

#### proximal end