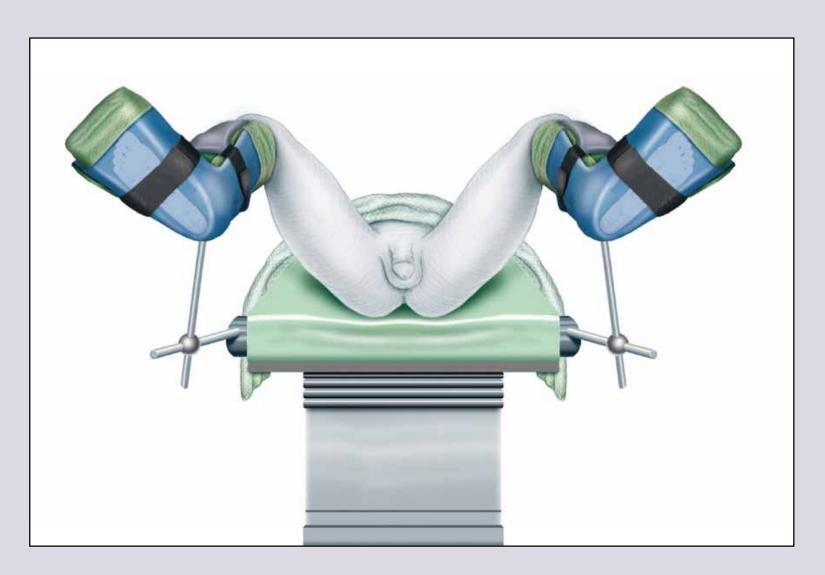

#### **Simple lithotomy position**

#### **Allen stirrups**

e-mail: info@urethralcenter.it Websites: www.uretra.it www.urethralcenter.it

#### **Sequential inflatable compression sleeves**