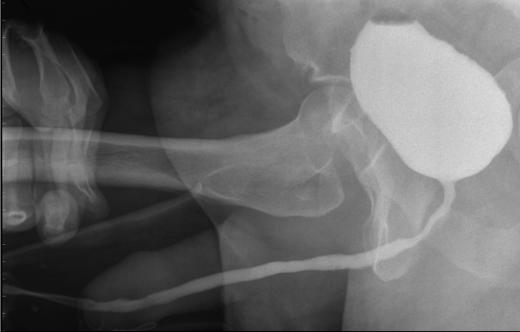

#### **Traumatic bulbar urethral stricture**

- **1. Obliterative stricture**
- 2. No practicable urethral plate
- 3. Scar tissue
- 4. Short or long fibrous gap

#### 1 - 2 cm traumatic bulbar urethral stricture

e-mail: info@urethralcenter.it

#### **End-to-end anastomosis**

distal end

#### proximal end