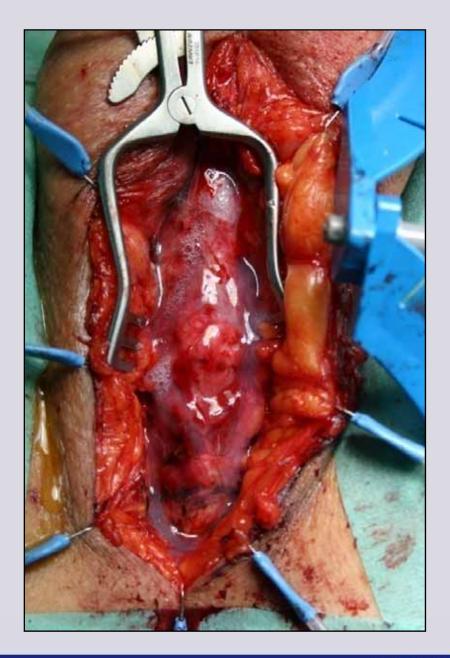

### **Ventral or dorsal graft?**

# Muscle and nerve-sparing ventral onlay graft bulbar urethroplasty

www.uretra.it e-mail: info@urethralcenter.it Websites: www.urethralcenter.it

e-mail: info@urethralcenter.it Websites: www.uretra.it www.urethralcenter.it