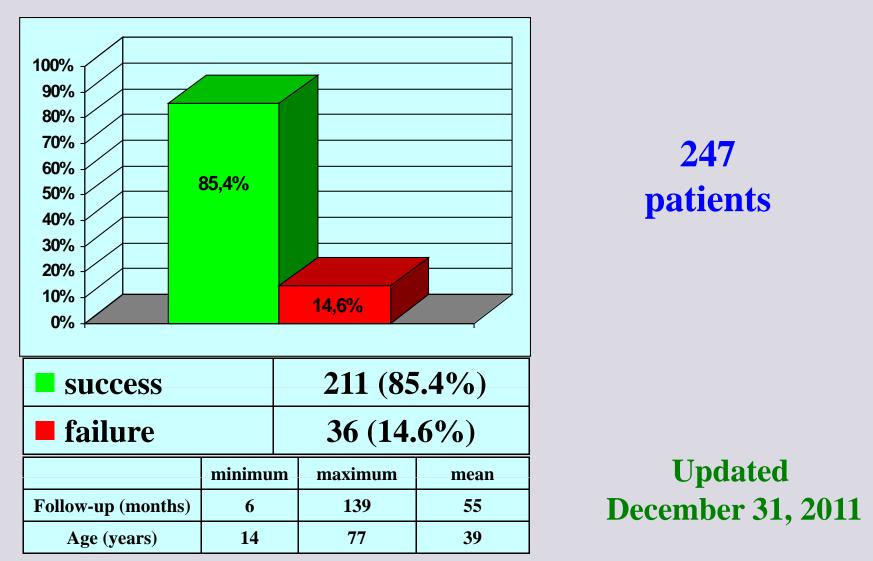

#### **One-stage penile urethroplasty: graft or flap**

| N.<br>patients | Type of<br>urethroplasty | Mean follow-up | Success<br>rate |
|----------------|--------------------------|----------------|-----------------|
| 22             | ORAL GRAFT               | 57 months      | 82%             |
| 23             | SKIN GRAFT               | 37 months      | 78%             |
| 18             | PENILE SKIN FLAP         | 57 months      | 67%             |

BJU Int 2008; 102: 853-860

e-mail: info@urethralcenter.it

One-stage penile urethroplasty: graft or flap

**\*** NO sure data available from literature

NO comparative studies including evaluation of post-operative sexual and aesthetic dysfuctions and patient satisfaction