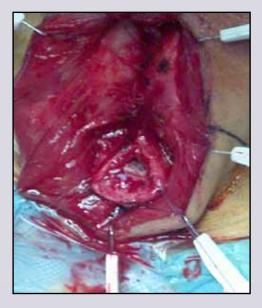

### 2 - 4 cm traumatic bulbar urethral stricture

### Augmented anastomotic repair

e-mail: info@urethralcenter.it

www.uretra.it Websites: www.urethralcenter.it

- **1.** Etiology: Idiopathic catether instrumentation infection other
- 2. Practicable urethral plate (3 Fr. Sensor guidewire)
- 3. No fibrous gap