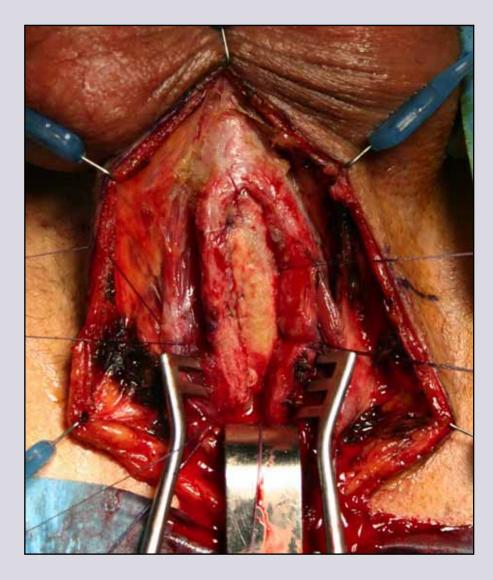

### **Ventral or dorsal graft?**

# Muscle and nerve-sparing ventral onlay graft bulbar urethroplasty

www.uretra.it e-mail: info@urethralcenter.it Websites: www.urethralcenter.it

e-mail: info@urethralcenter.it Websites: www.uretra.it www.urethralcenter.it