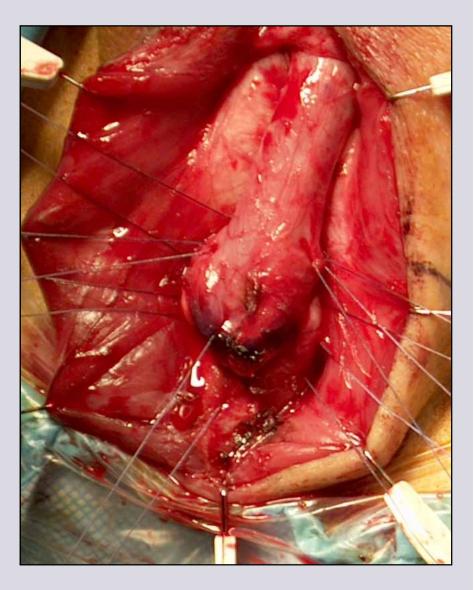

### 2 - 4 cm traumatic bulbar urethral stricture

### Augmented anastomotic repair

e-mail: info@urethralcenter.it

www.uretra.it Websites: www.urethralcenter.it

- **1.** Etiology: Idiopathic catether instrumentation infection other
- 2. Practicable urethral plate (3 Fr. Sensor guidewire)
- 3. No fibrous gap