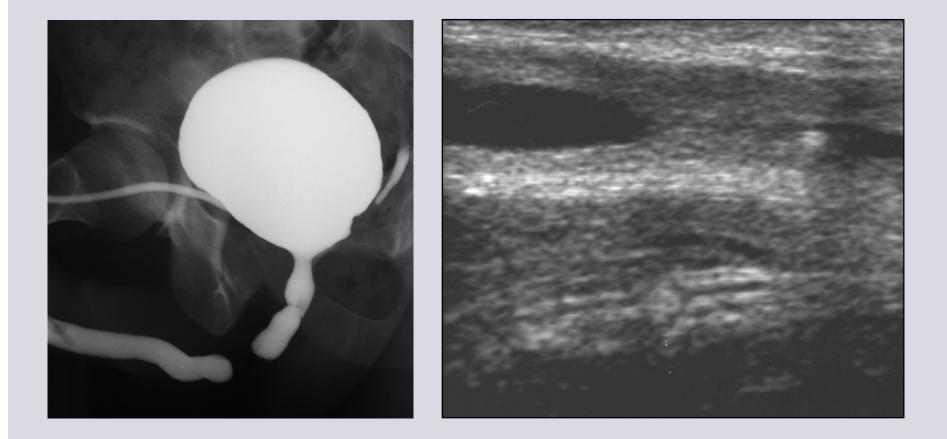

Pre-operative urethroscopy

#### **Insert Sensor 3 Fr. guidewire**

www.uretra.it e-mail: info@urethralcenter.it Websites: www.urethralcenter.it

# Inject methylene blue inside the urethra

(G. Webster)

e-mail: info@urethralcenter.it

Websites: www.uretra.it www.urethralcenter.it

#### Calibrate the distal urethra and identify the distal stop