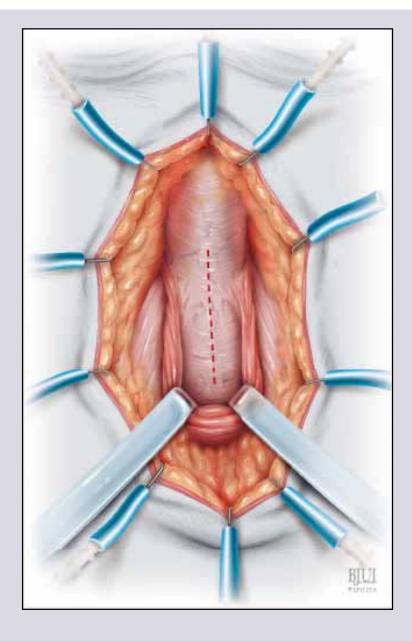

### 2 - 4 cm traumatic bulbar urethral stricture

### Augmented anastomotic repair

e-mail: info@urethralcenter.it

www.uretra.it Websites: www.urethralcenter.it

- **1.** Etiology: Idiopathic catether instrumentation infection other
- 2. Practicable urethral plate (3 Fr. Sensor guidewire)
- 3. No fibrous gap