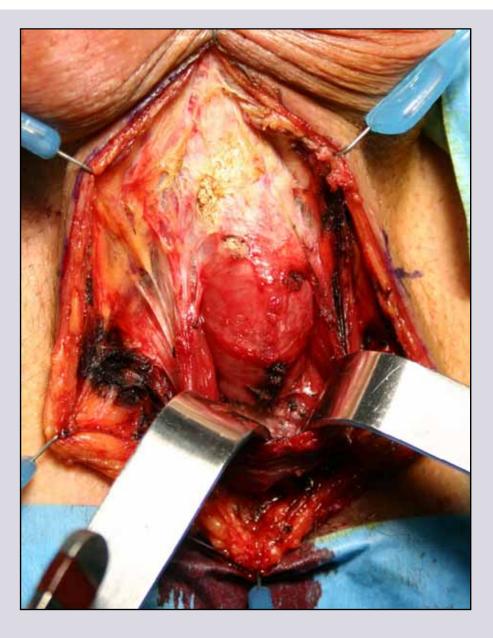

### 2 - 4 cm traumatic bulbar urethral stricture

### Augmented anastomotic repair

e-mail: info@urethralcenter.it

www.uretra.it Websites: www.urethralcenter.it

- **1.** Etiology: Idiopathic catether instrumentation infection other
- 2. Practicable urethral plate (3 Fr. Sensor guidewire)
- 3. No fibrous gap