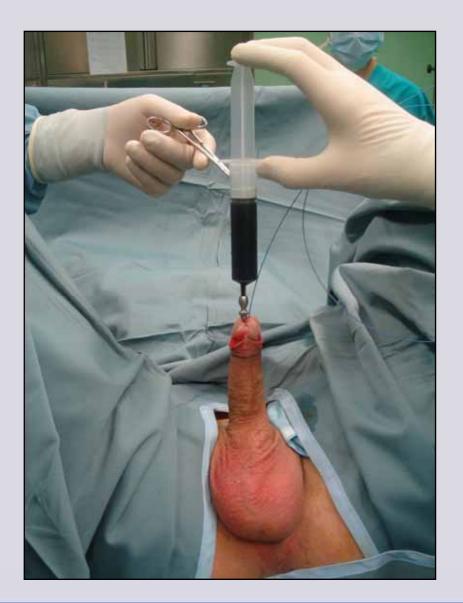

# Inject methylene blue inside the urethra

(G. Webster)

e-mail: info@urethralcenter.it

Websites: www.uretra.it www.urethralcenter.it