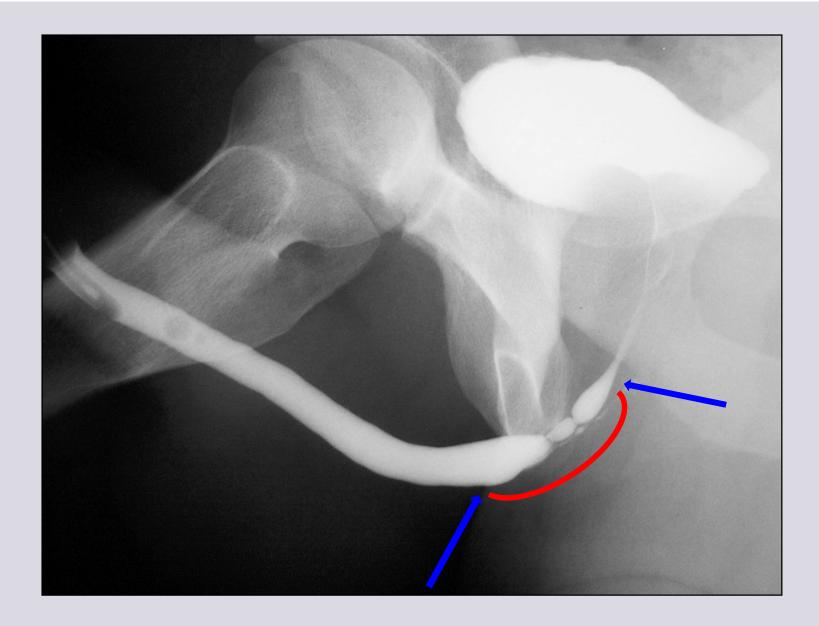

### **Etiology of bulbar urethral stricture**

#### Trauma

Idiophatic Instrumentation Catheter Infection Other

#### **Traumatic bulbar urethral stricture**

- **1. Obliterative stricture**
- 2. No practicable urethral plate
- 3. Scar tissue
- 4. Short or long fibrous gap