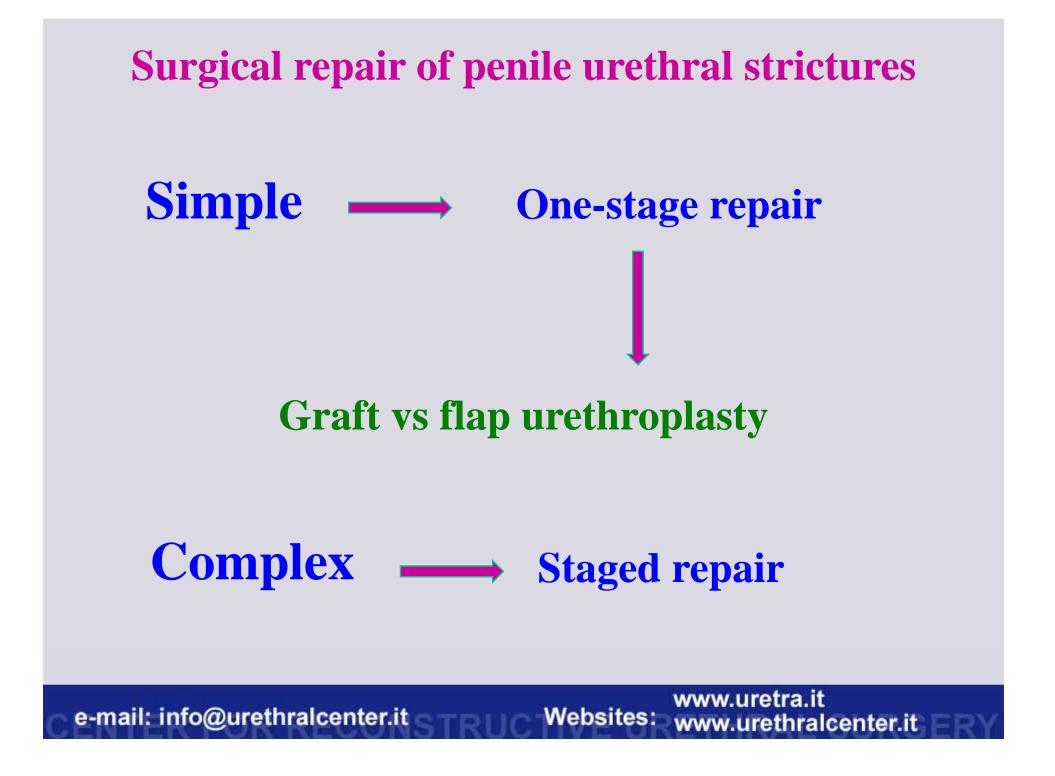

### **Penile urethroplasty**

#### **Penile urethral strictures**

Simple

### **Simple penile urethral stricture**

- 1. Penis is normal
- 2. Practicable urethral plate
- 3. No Lichen Sclerosus
- 4. No failed hypospadis repair

e-mail: info@urethralcenter.it Websites: www.uretra.it www.urethralcenter.it

### **Complex penile urethral stricture**

- **1. Genital Lichen Sclerosus**
- 2. Failed hypospadias repair
- 3. Previous failed urethroplasty
- 4. No practicable urethral plate

e-mail: info@urethralcenter.it Websites: www.uretra.it www.urethralcenter.it