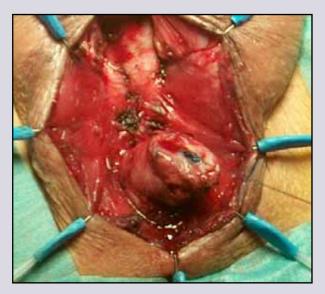

#### **Traumatic bulbar urethral stricture**

- **1. Obliterative stricture**
- 2. No practicable urethral plate
- 3. Scar tissue
- 4. Short or long fibrous gap

#### 1 - 2 cm traumatic bulbar urethral stricture

e-mail: info@urethralcenter.it