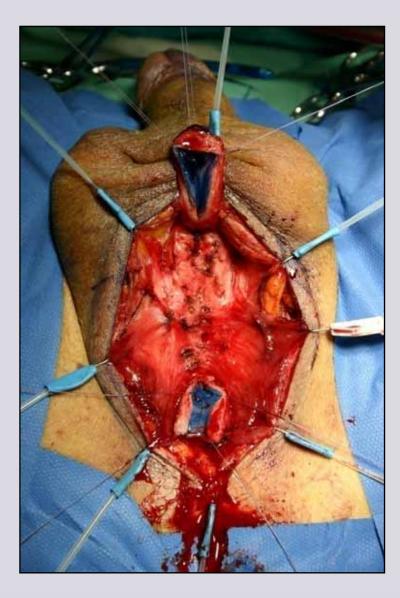

### 2 - 4 cm traumatic bulbar urethral stricture

### Augmented anastomotic repair

e-mail: info@urethralcenter.it

www.uretra.it Websites: www.urethralcenter.it

- **1.** Etiology: Idiopathic catether instrumentation infection other
- 2. Practicable urethral plate (3 Fr. Sensor guidewire)
- 3. No fibrous gap