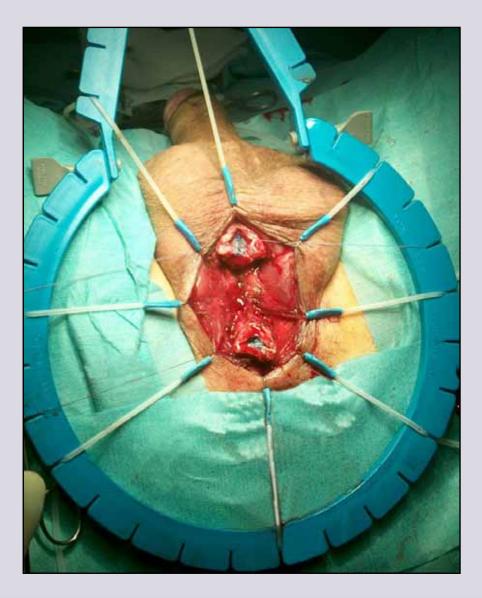

### 2 - 4 cm traumatic bulbar urethral stricture

### Augmented anastomotic repair

e-mail: info@urethralcenter.it

www.uretra.it Websites: www.urethralcenter.it

- **1.** Etiology: Idiopathic catether instrumentation infection other
- 2. Practicable urethral plate (3 Fr. Sensor guidewire)
- 3. No fibrous gap