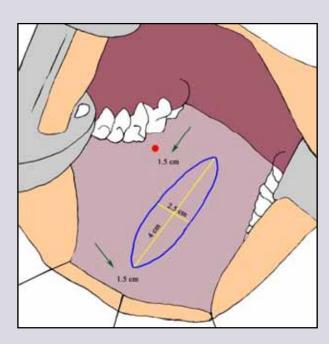

#### **One-stage techniques: ovoidal graft shape**

e-mail: info@urethralcenter.it

Websites: www.uretra.it www.urethralcenter.it

#### **Staged techniques: rectangular graft shape**

e-mail: info@urethralcenter.it Websites: www.ure

www.uretra.it s: www.urethralcenter.it

## **Oral mucosal grafts**

| right cheek | 5 x 2.5 cm |
|-------------|------------|
| left cheek  | 5 x 2.5 cm |
| tongue      | 4 x 2.5 cm |
|             | 4 x 2.5 cm |

#### 18 cm x 2.5 cm