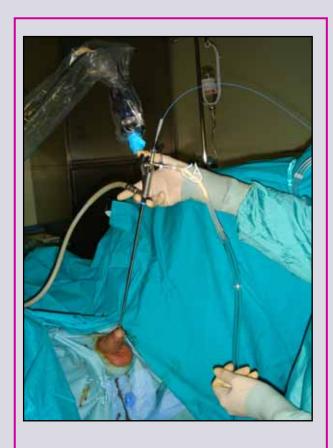

Pre-operative urethroscopy

#### **Insert Sensor 3 Fr. guidewire**

www.uretra.it e-mail: info@urethralcenter.it Websites: www.urethralcenter.it

# Inject methylene blue inside the urethra

(G. Webster)

e-mail: info@urethralcenter.it

Websites: www.uretra.it www.urethralcenter.it