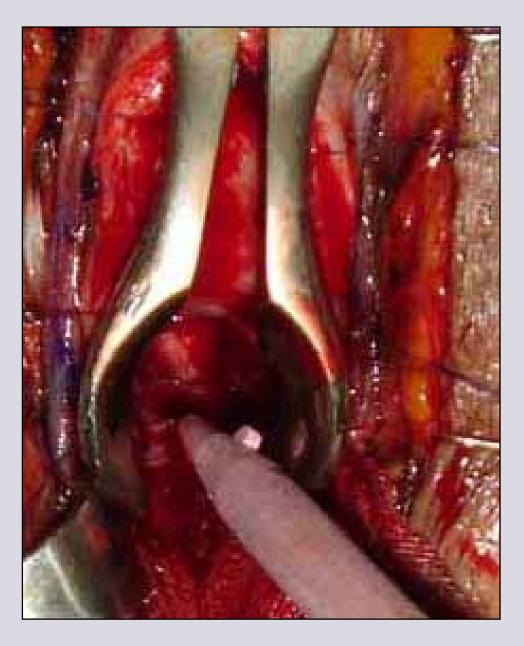

#### **Traumatic bulbar urethral stricture**

- **1. Obliterative stricture**
- 2. No practicable urethral plate
- 3. Scar tissue
- 4. Short or long fibrous gap

#### 1 - 2 cm traumatic bulbar urethral stricture

e-mail: info@urethralcenter.it

#### **End-to-end anastomosis**

distal end

#### proximal end