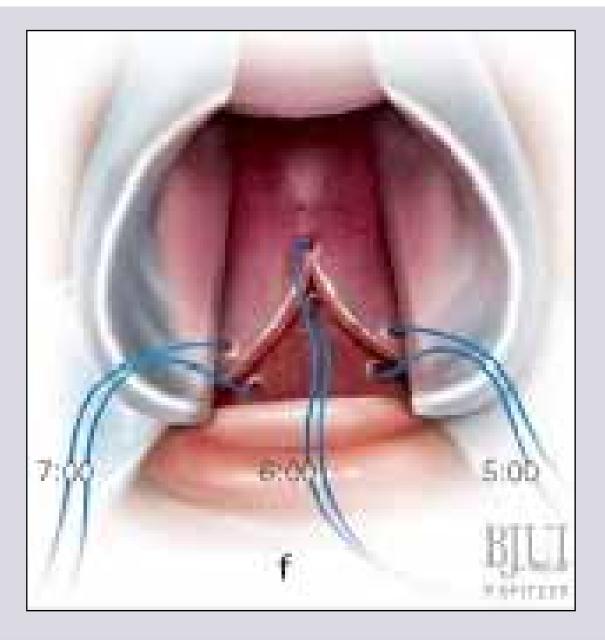

## **Oral mucosa: surgical technique**

#### **Two surgical teams work simultaneously**

e-mail: info@urethralcenter.it

Websites: www.uretra.it www.urethralcenter.it

Appropriate mouth retractor

#### Only one assistant is needed to harvest the oral graft