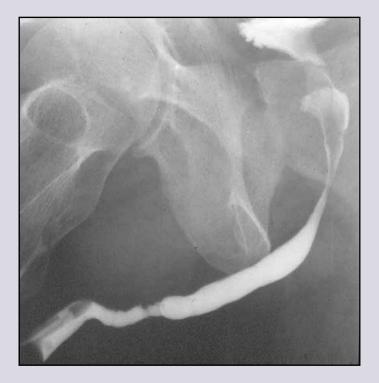

#### **Penile urethral strictures**

Simple

### **Simple penile urethral stricture**

- 1. Penis is normal
- 2. Practicable urethral plate
- 3. No Lichen Sclerosus
- 4. No failed hypospadis repair

e-mail: info@urethralcenter.it Websites: www.uretra.it www.urethralcenter.it