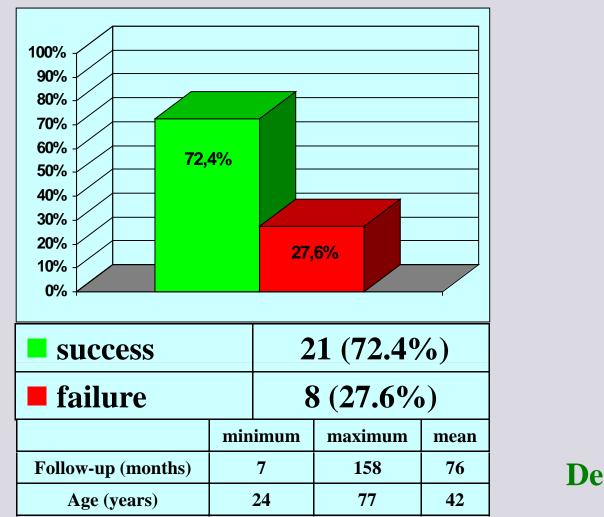

#### **One-stage penile urethroplasty: graft or flap**

| N.<br>patients | Type of<br>urethroplasty | Mean follow-up | Success<br>rate |
|----------------|--------------------------|----------------|-----------------|
| 22             | ORAL GRAFT               | 57 months      | 82%             |
| 23             | SKIN GRAFT               | 37 months      | 78%             |
| 18             | PENILE SKIN FLAP         | 57 months      | 67%             |