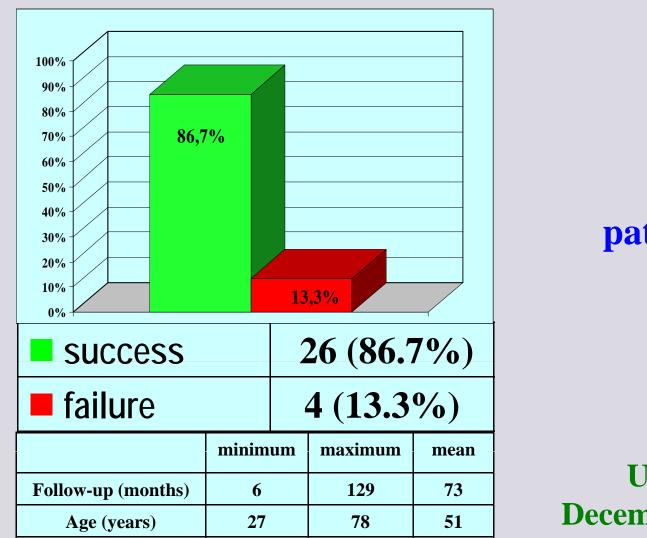

#### **One-stage penile urethroplasty: graft or flap**

| N.<br>patients | Type of<br>urethroplasty | Mean follow-up | Success<br>rate |
|----------------|--------------------------|----------------|-----------------|
| 22             | ORAL GRAFT               | 57 months      | 82%             |
| 23             | SKIN GRAFT               | 37 months      | 78%             |
| 18             | PENILE SKIN FLAP         | 57 months      | 67%             |