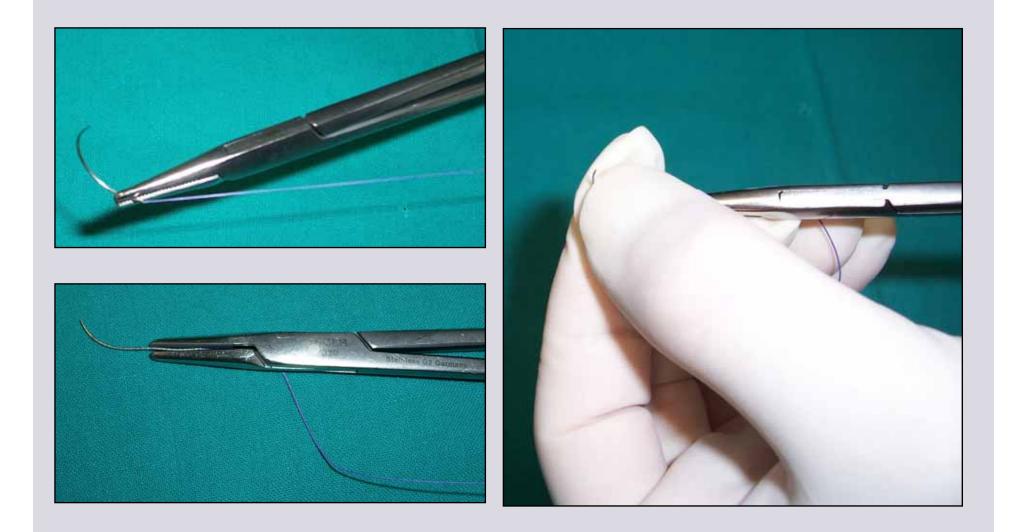

## **Oral mucosa: surgical technique**

#### **Two surgical teams work simultaneously**

e-mail: info@urethralcenter.it

Websites: www.uretra.it www.urethralcenter.it

Appropriate mouth retractor

#### Only one assistant is needed to harvest the oral graft