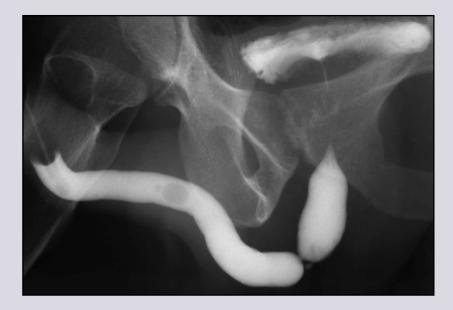

#### **Traumatic bulbar urethral stricture**

- **1. Obliterative stricture**
- 2. No practicable urethral plate
- 3. Scar tissue
- 4. Short or long fibrous gap

#### 1 - 2 cm traumatic bulbar urethral stricture

e-mail: info@urethralcenter.it

### 2 - 4 cm traumatic bulbar urethral stricture