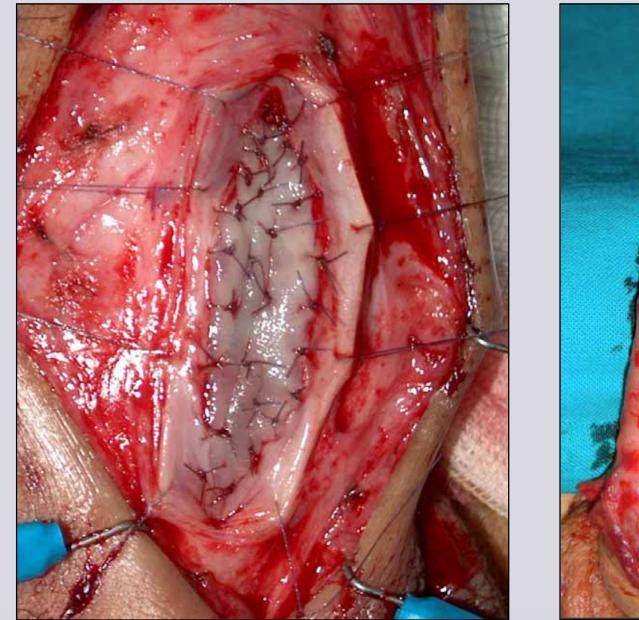

# Muscle and nerve-sparing ventral onlay graft bulbar urethroplasty

www.uretra.it e-mail: info@urethralcenter.it Websites: www.urethralcenter.it

e-mail: info@urethralcenter.it Websites: www.uretra.it www.urethralcenter.it

# Muscle and nerve-sparing dorsal onlay graft bulbar urethroplasty

www.uretra.it e-mail: info@urethralcenter.it Websites: www.urethralcenter.it

e-mail: info@urethralcenter.it Websites: www.uretra.it www.urethralcenter.it = P