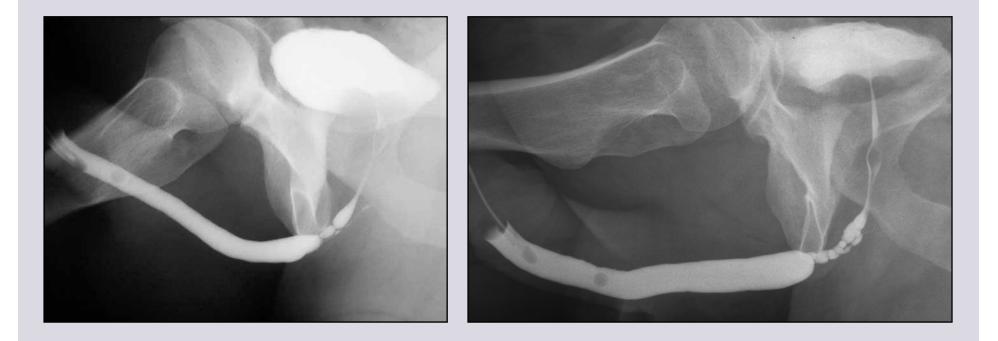

Pre-operative urethroscopy

#### **Insert Sensor 3 Fr. guidewire**

www.uretra.it e-mail: info@urethralcenter.it Websites: www.urethralcenter.it

# Inject methylene blue inside the urethra

(G. Webster)

e-mail: info@urethralcenter.it

Websites: www.uretra.it www.urethralcenter.it

#### Calibrate the distal urethra and identify the distal stop