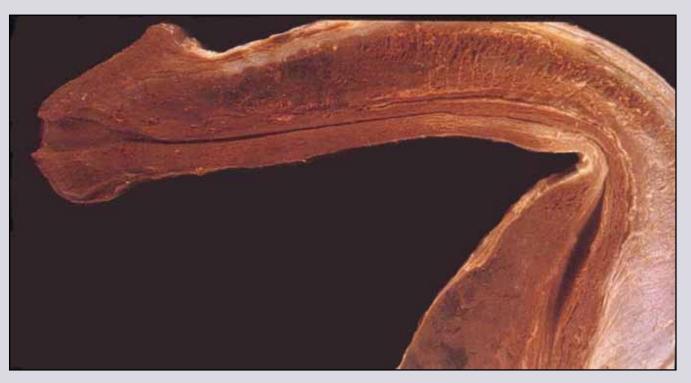

#### **Traumatic bulbar urethral stricture**

- **1. Obliterative stricture**
- 2. No practicable urethral plate
- 3. Scar tissue
- 4. Short or long fibrous gap

#### 1 - 2 cm traumatic bulbar urethral stricture

e-mail: info@urethralcenter.it