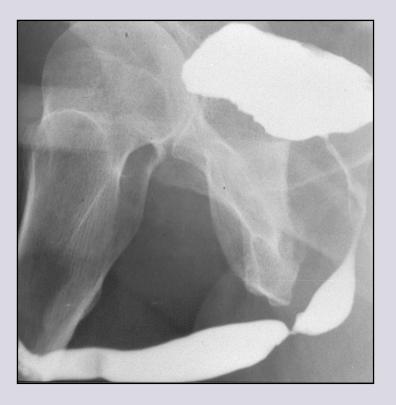

### **Etiology of bulbar urethral stricture**

#### Trauma

Idiophatic Instrumentation Catheter Infection Other

#### **Traumatic bulbar urethral stricture**

- **1. Obliterative stricture**
- 2. No practicable urethral plate
- 3. Scar tissue
- 4. Short or long fibrous gap