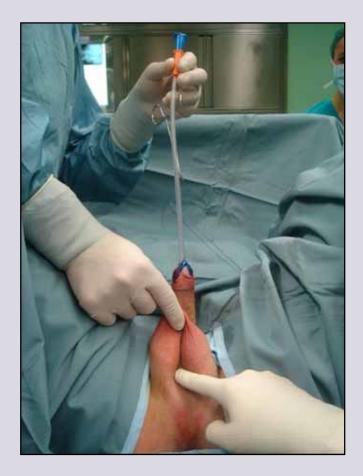

#### **Insert Sensor 3 Fr. guidewire**

www.uretra.it e-mail: info@urethralcenter.it Websites: www.urethralcenter.it