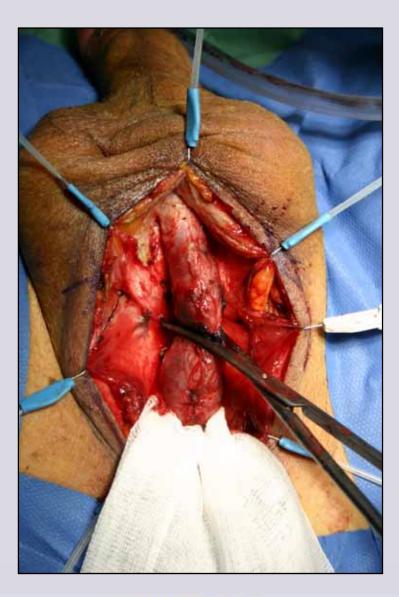

#### **Traumatic bulbar urethral stricture**

- **1. Obliterative stricture**
- 2. No practicable urethral plate
- 3. Scar tissue
- 4. Short or long fibrous gap

#### 1 - 2 cm traumatic bulbar urethral stricture

e-mail: info@urethralcenter.it

#### **End-to-end anastomosis**

distal end

#### proximal end