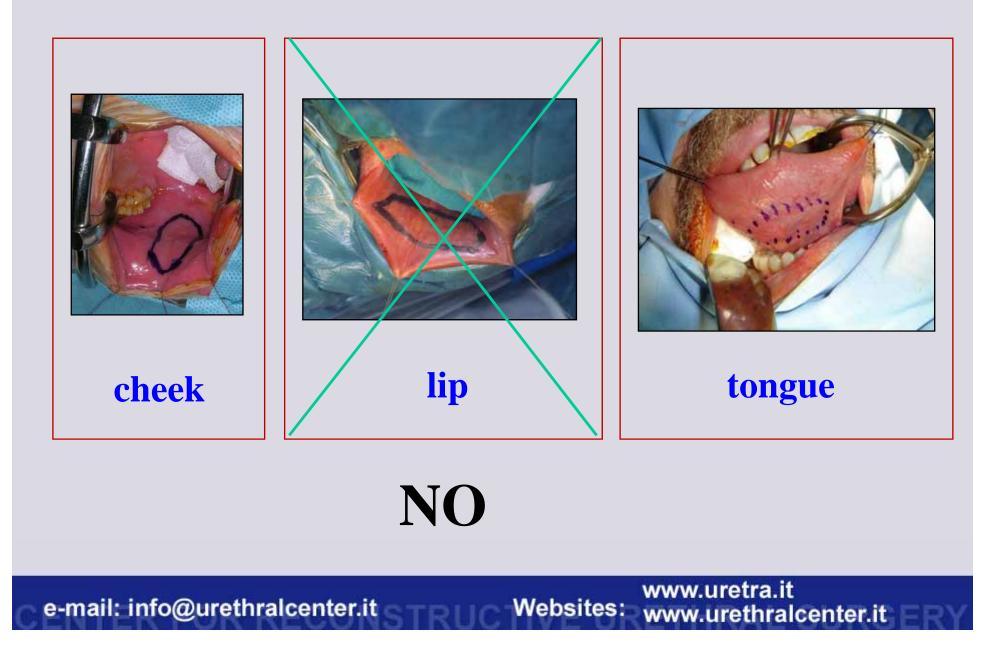

## Harvesting site from the lip

#### **Negative aesthetic consequences**

**Unsatisfactory post-operative patient acceptance** 

## **Oral mucosal grafts**

| right cheek | 5 x 2.5 cm |
|-------------|------------|
| left cheek  | 5 x 2.5 cm |
| tongue      | 4 x 2.5 cm |
|             | 4 x 2.5 cm |

## **Harvesting site**

## Harvesting site