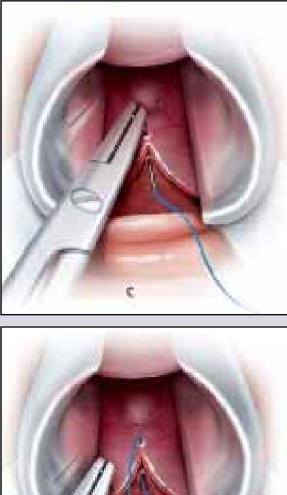

### **Ventral or dorsal graft?**

# Muscle and nerve-sparing ventral onlay graft bulbar urethroplasty

www.uretra.it e-mail: info@urethralcenter.it Websites: www.urethralcenter.it

e-mail: info@urethralcenter.it Websites: www.uretra.it www.urethralcenter.it

# Muscle and nerve-sparing dorsal onlay graft bulbar urethroplasty

www.uretra.it e-mail: info@urethralcenter.it Websites: www.urethralcenter.it

e-mail: info@urethralcenter.it Websites: www.uretra.it www.urethralcenter.it = P