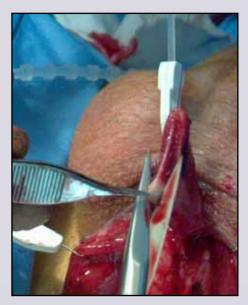

### 2 - 4 cm traumatic bulbar urethral stricture

### Augmented anastomotic repair

e-mail: info@urethralcenter.it

www.uretra.it Websites: www.urethralcenter.it

- **1.** Etiology: Idiopathic catether instrumentation infection other
- 2. Practicable urethral plate (3 Fr. Sensor guidewire)
- 3. No fibrous gap