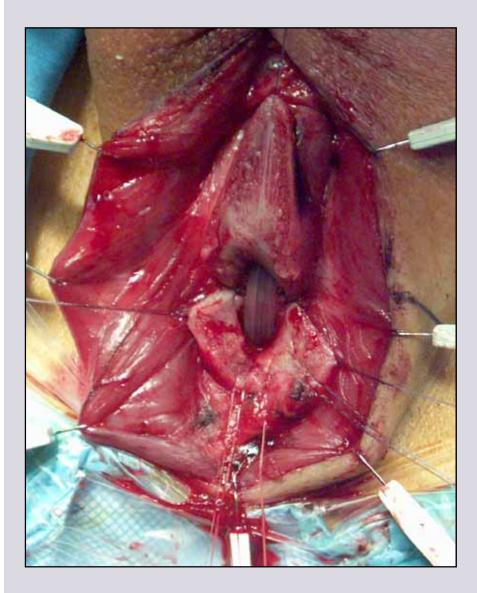

#### **Traumatic bulbar urethral stricture**

- **1. Obliterative stricture**
- 2. No practicable urethral plate
- 3. Scar tissue
- 4. Short or long fibrous gap

#### 1 - 2 cm traumatic bulbar urethral stricture

e-mail: info@urethralcenter.it

#### **End-to-end anastomosis**

distal end

#### proximal end