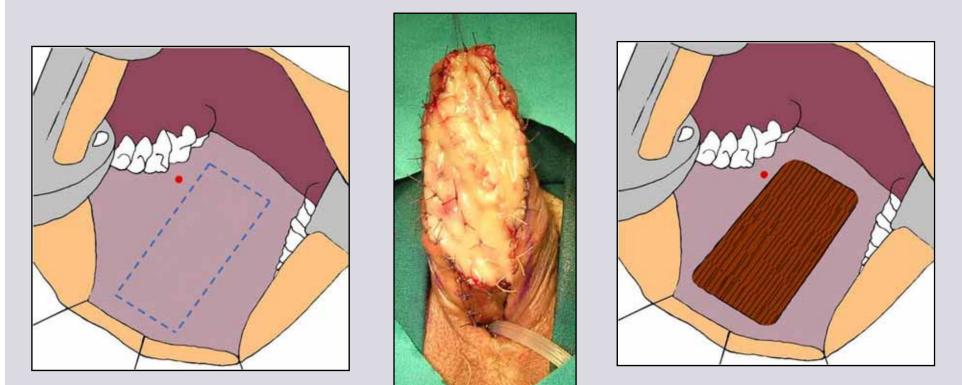

#### **One-stage techniques: ovoidal graft shape**

e-mail: info@urethralcenter.it

Websites: www.uretra.it www.urethralcenter.it

#### **Staged techniques: rectangular graft shape**

e-mail: info@urethralcenter.it Websites: www.ure

www.uretra.it s: www.urethralcenter.it

## **Oral mucosal grafts**

| right cheek | 5 x 2.5 cm |
|-------------|------------|
| left cheek  | 5 x 2.5 cm |
| tongue      | 4 x 2.5 cm |
|             | 4 x 2.5 cm |

#### 18 cm x 2.5 cm