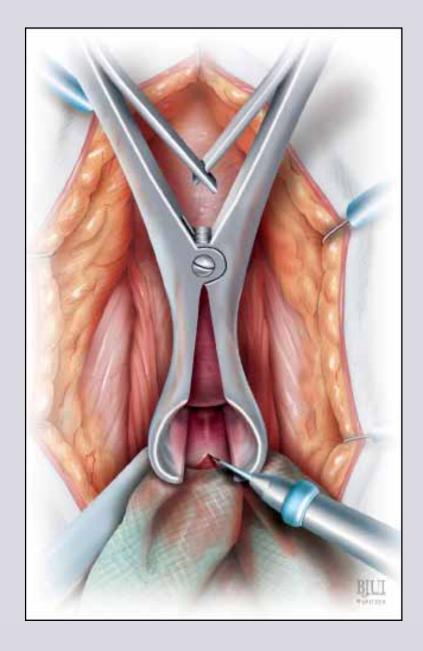

# Augmented anastomotic repair























e-mail: info@urethralcenter.it

www.uretra.it Websites: www.urethralcenter.it



- **1.** Etiology: Idiopathic catether instrumentation infection other
- 2. Practicable urethral plate (3 Fr. Sensor guidewire)
- 3. No fibrous gap



Pre-operative urethroscopy



#### **Insert Sensor 3 Fr. guidewire**

www.uretra.it e-mail: info@urethralcenter.it Websites: www.urethralcenter.it





# Inject methylene blue inside the urethra

(G. Webster)

e-mail: info@urethralcenter.it

Websites: www.uretra.it www.urethralcenter.it





#### Calibrate the distal urethra and identify the distal stop



### **Ventral or dorsal graft?**

### **Ventral or dorsal graft?**





# Muscle and nerve-sparing ventral onlay graft bulbar urethroplasty



























www.uretra.it e-mail: info@urethralcenter.it Websites: www.urethralcenter.it



e-mail: info@urethralcenter.it Websites: www.uretra.it www.urethralcenter.it



















e-mail: info@urethralcenter.it Websites: www.uretra.it www.urethralcenter.it Websites: www.urethralcenter.it







e-mail: info@urethralcenter.it

www.uretra.it Websites: www.urethralcenter.it

# **Oral graft**



e-mail: info@urethralcenter.it

www.uretra.it Websites: www.urethralcenter.it



# Muscle and nerve-sparing dorsal onlay graft bulbar urethroplasty

www.uretra.it e-mail: info@urethralcenter.it Websites: www.urethralcenter.it















e-mail: info@urethralcenter.it Websites: www.uretra.it www.urethralcenter.it = P

















# **Oral graft**





Updated December 31, 2011

e-mail: i