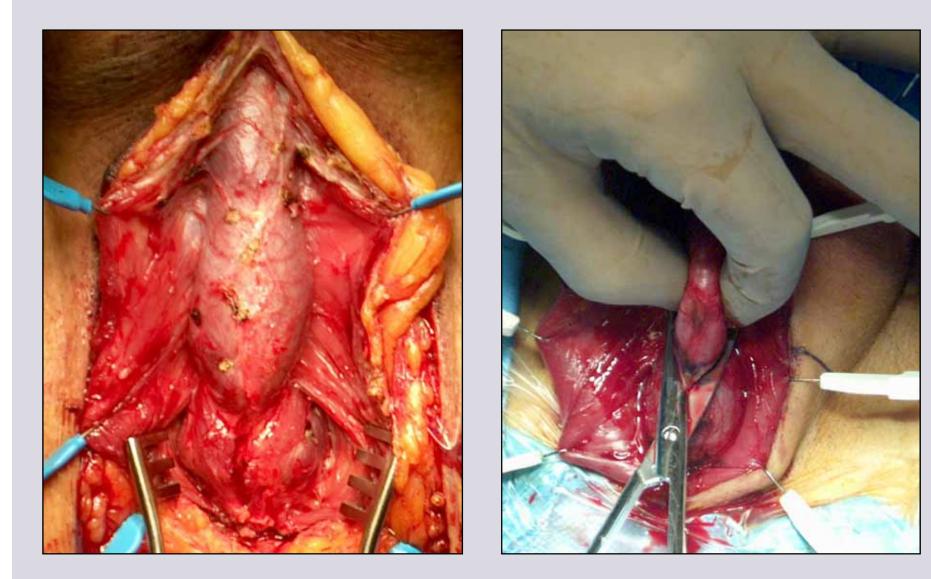

# Muscle and nerve-sparing ventral onlay graft bulbar urethroplasty

www.uretra.it e-mail: info@urethralcenter.it Websites: www.urethralcenter.it

e-mail: info@urethralcenter.it Websites: www.uretra.it www.urethralcenter.it

# Muscle and nerve-sparing dorsal onlay graft bulbar urethroplasty

www.uretra.it e-mail: info@urethralcenter.it Websites: www.urethralcenter.it

e-mail: info@urethralcenter.it Websites: www.uretra.it www.urethralcenter.it = P