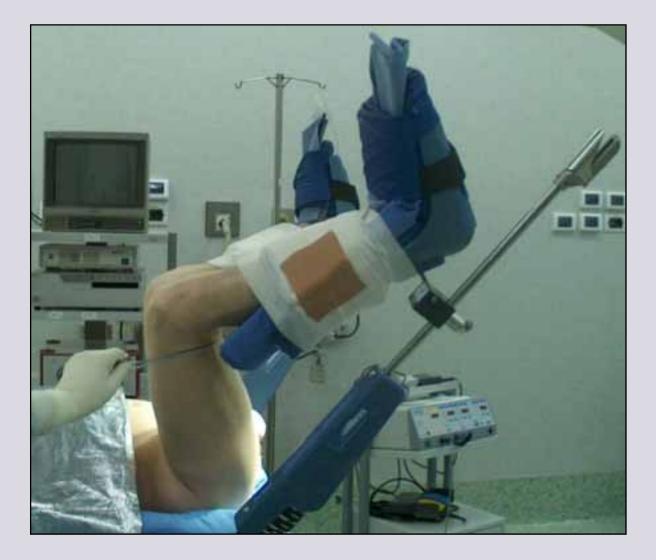

#### **Simple lithotomy position**

#### **Allen stirrups**

e-mail: info@urethralcenter.it Websites: www.uretra.it www.urethralcenter.it

#### **Sequential inflatable compression sleeves**