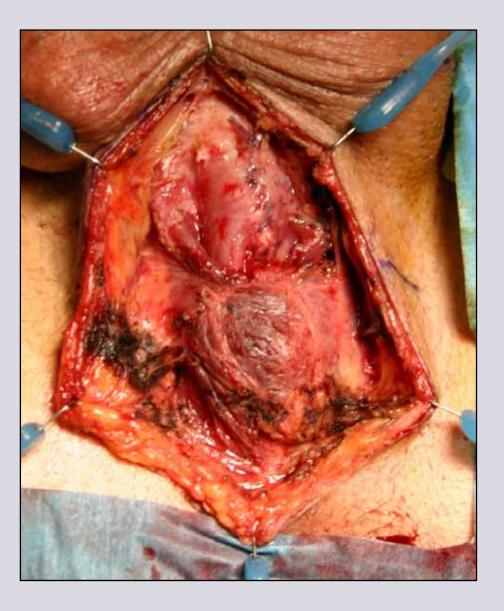

#### **Traumatic bulbar urethral stricture**

- **1. Obliterative stricture**
- 2. No practicable urethral plate
- 3. Scar tissue
- 4. Short or long fibrous gap

#### 1 - 2 cm traumatic bulbar urethral stricture

e-mail: info@urethralcenter.it