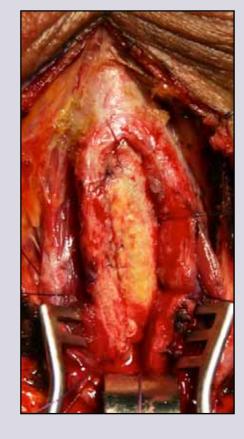

## **Oral mucosa: surgical technique**

#### **Two surgical teams work simultaneously**

e-mail: info@urethralcenter.it

Websites: www.uretra.it www.urethralcenter.it

Appropriate mouth retractor

#### Only one assistant is needed to harvest the oral graft