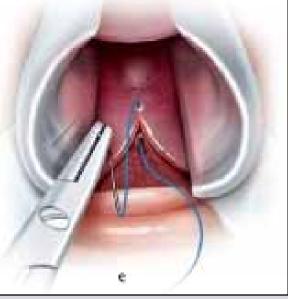

## **Oral mucosa: surgical technique**

#### **Two surgical teams work simultaneously**

e-mail: info@urethralcenter.it

Websites: www.uretra.it www.urethralcenter.it

Appropriate mouth retractor

#### Only one assistant is needed to harvest the oral graft