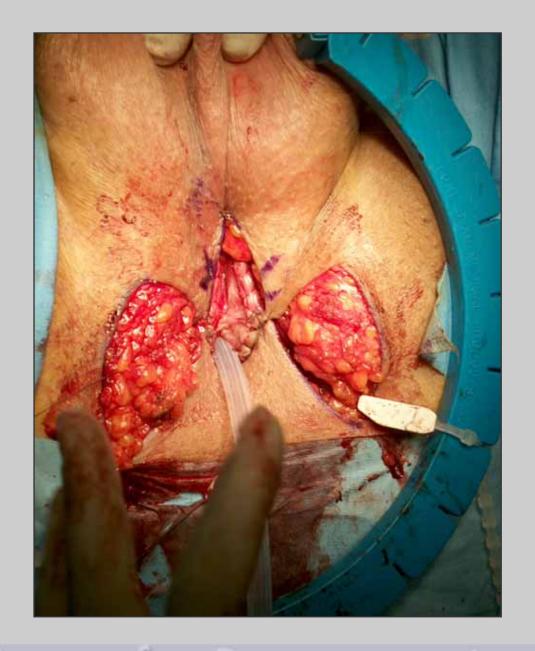

e-mail: info@urethralcenter.it

Two scrotal flaps are sutured to the urethral plate

Final view of the perineal urethrostomy

View of the perineal urethrostomy one year later

e-mail: info@urethralcenter.it