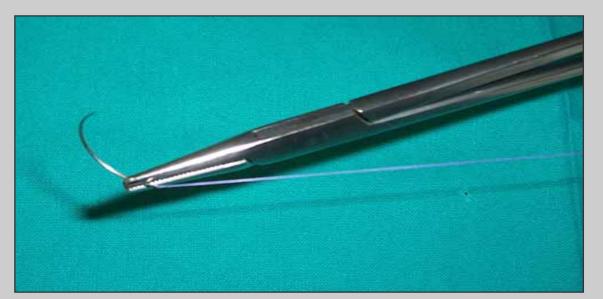

e-mail: info@urethralcenter.it

The needle in modified according the Webster's technique

e-mail: info@urethralcenter.it

Three stitches are passed through the apex of the scrotal flap

The scrotal flap is sutured to the proximal urethral opening