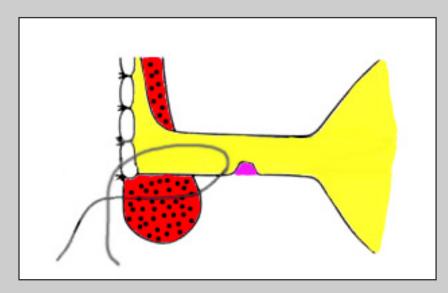

"U" inverted perineal incision

Opening of the bulbospongiosum muscle

Opening of the ventral urethral surface and suture of the spongiosum tissue

e-mail: info@urethralcenter.it

Nasal speculum is inserted in the proximal urethral stomia