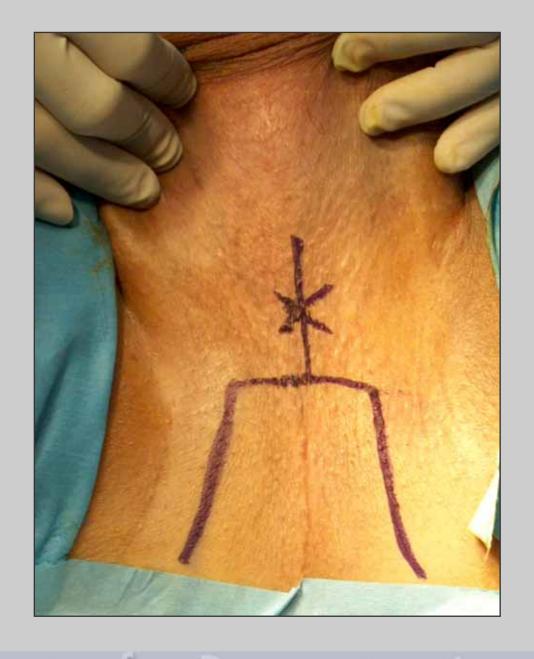

"U" inverted perineal incision

Opening of the bulbospongiosum muscle

Opening of the ventral urethral surface and suture of the spongiosum tissue

e-mail: info@urethralcenter.it

Nasal speculum is inserted in the proximal urethral stomia