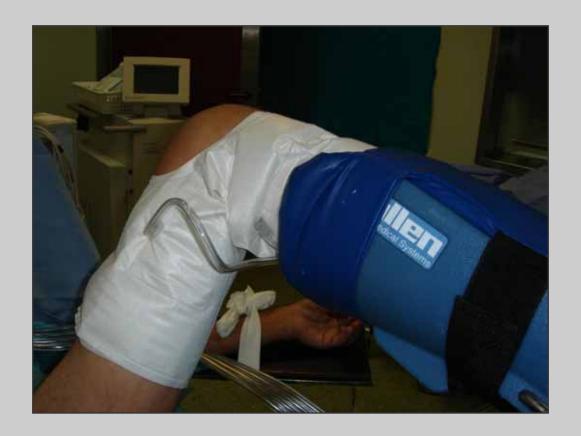

# **Preparation of the patient**

Simple lithotomy position

e-mail: info@urethralcenter.it website: www.urethralcenter.it

#### **Preparation of the patient**

Allen stirrups with sequential inflatable compression sleeves

e-mail: info@urethralcenter.it website: www.urethralcenter.it

Methylene blue is injected into the urethra