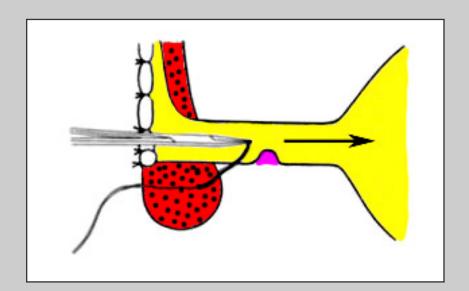

e-mail: info@urethralcenter.it

The needle in modified according the Webster's technique

e-mail: info@urethralcenter.it

Three stitches are passed through the apex of the scrotal flap

The scrotal flap is sutured to the proximal urethral opening

e-mail: info@urethralcenter.it

Two scrotal flaps are sutured to the urethral plate

Final view of the perineal urethrostomy

View of the perineal urethrostomy one year later

e-mail: info@urethralcenter.it