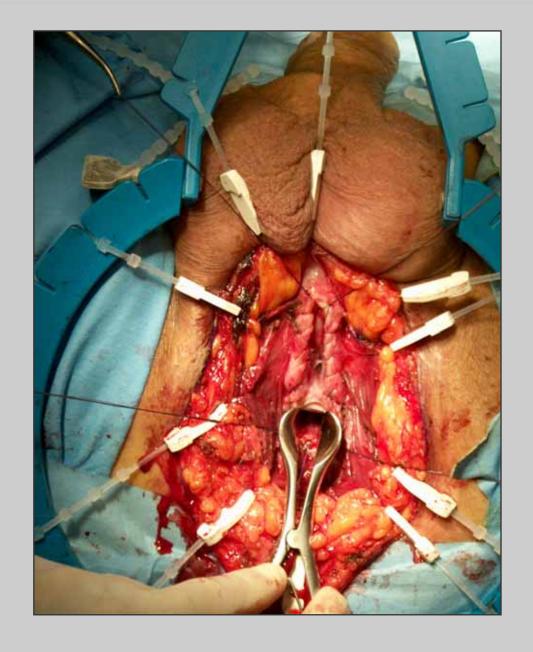

"U" inverted perineal incision

Opening of the bulbospongiosum muscle

Opening of the ventral urethral surface and suture of the spongiosum tissue

e-mail: info@urethralcenter.it

Nasal speculum is inserted in the proximal urethral stomia

e-mail: info@urethralcenter.it

The needle in modified according the Webster's technique

e-mail: info@urethralcenter.it

Three stitches are passed through the apex of the scrotal flap

The scrotal flap is sutured to the proximal urethral opening