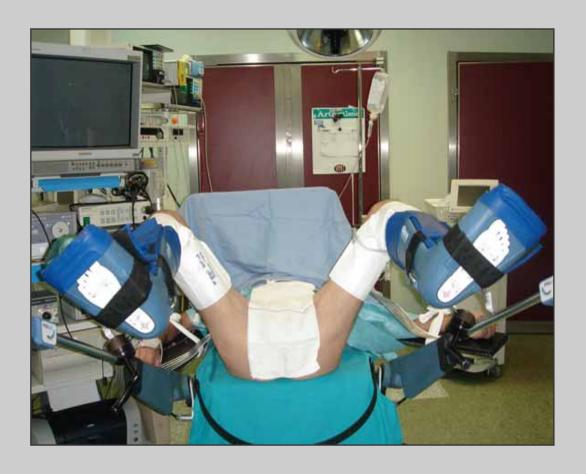

# **Preparation of the patient**

Simple lithotomy position

e-mail: info@urethralcenter.it website: www.urethralcenter.it

#### **Preparation of the patient**

Allen stirrups with sequential inflatable compression sleeves

e-mail: info@urethralcenter.it website: www.urethralcenter.it

Methylene blue is injected into the urethra