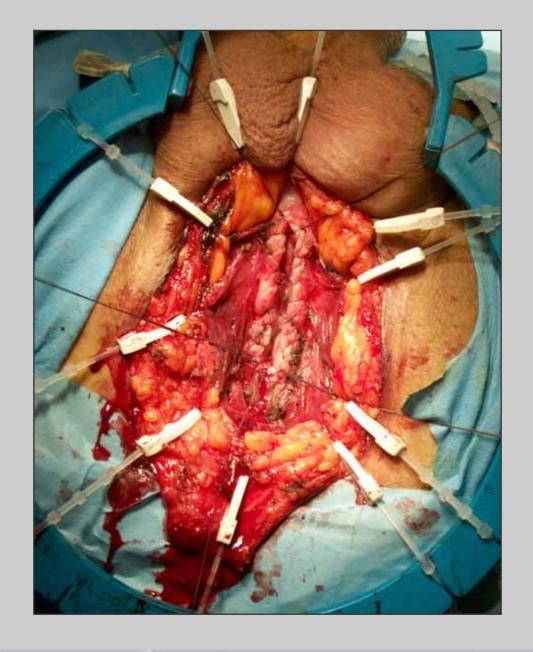

"U" inverted perineal incision

Opening of the bulbospongiosum muscle

Opening of the ventral urethral surface and suture of the spongiosum tissue

e-mail: info@urethralcenter.it

Nasal speculum is inserted in the proximal urethral stomia