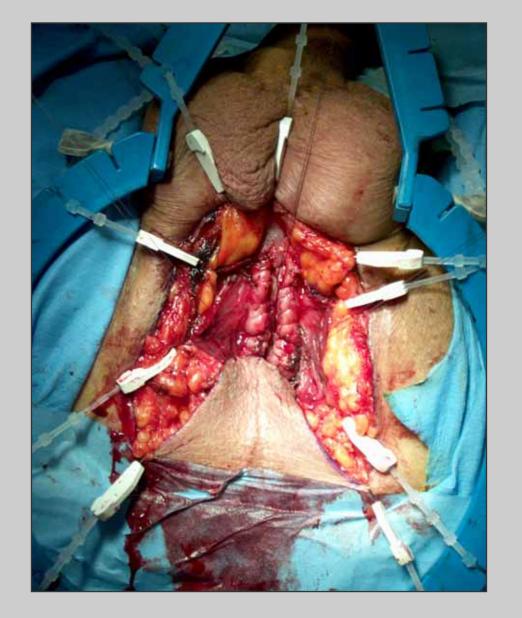

"U" inverted perineal incision

Opening of the bulbospongiosum muscle

Opening of the ventral urethral surface and suture of the spongiosum tissue

e-mail: info@urethralcenter.it

Nasal speculum is inserted in the proximal urethral stomia

e-mail: info@urethralcenter.it

The needle in modified according the Webster's technique

e-mail: info@urethralcenter.it

Three stitches are passed through the apex of the scrotal flap

The scrotal flap is sutured to the proximal urethral opening