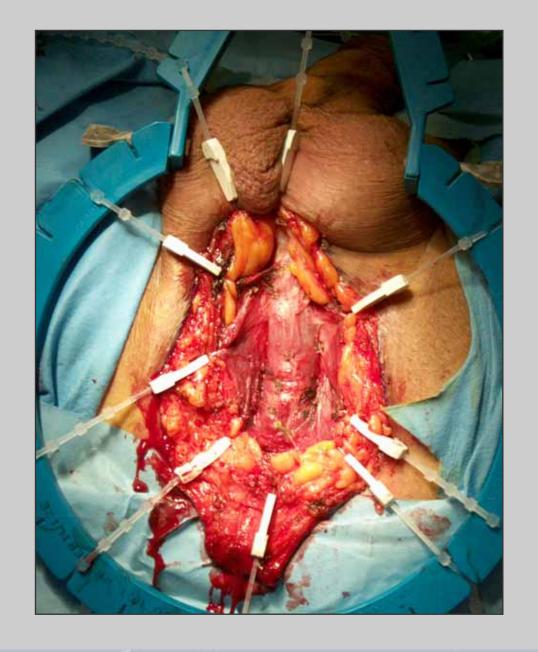

"U" inverted perineal incision

Opening of the bulbospongiosum muscle

Opening of the ventral urethral surface and suture of the spongiosum tissue

e-mail: info@urethralcenter.it

Nasal speculum is inserted in the proximal urethral stomia