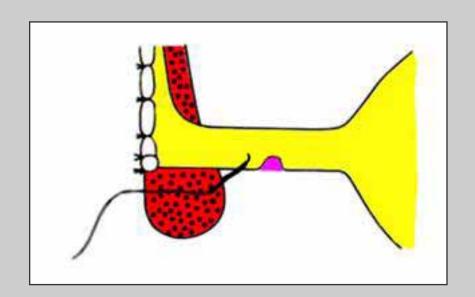

"U" inverted perineal incision

Opening of the bulbospongiosum muscle

Opening of the ventral urethral surface and suture of the spongiosum tissue

e-mail: info@urethralcenter.it

Nasal speculum is inserted in the proximal urethral stomia