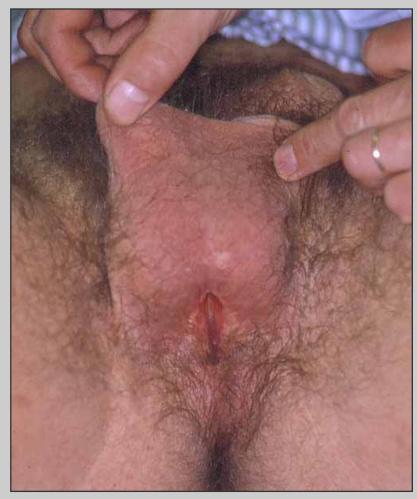

e-mail: info@urethralcenter.it

Two scrotal flaps are sutured to the urethral plate

Final view of the perineal urethrostomy

View of the perineal urethrostomy one year later

e-mail: info@urethralcenter.it