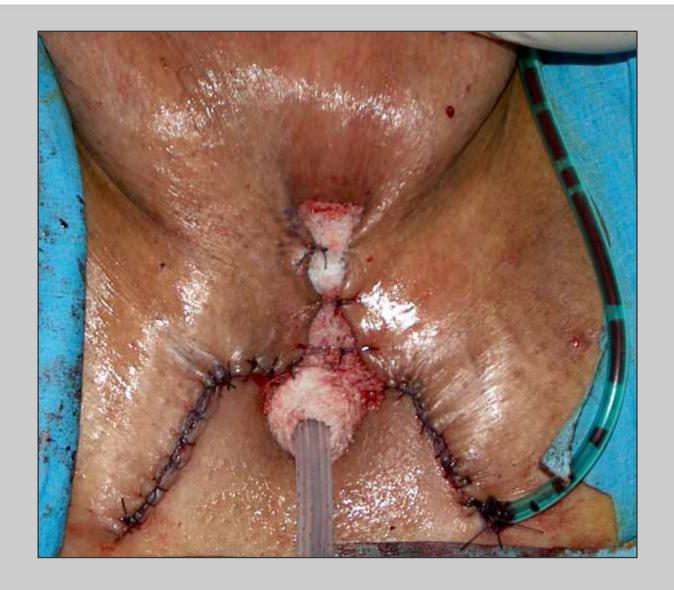

e-mail: info@urethralcenter.it

Two scrotal flaps are sutured to the urethral plate

Final view of the perineal urethrostomy

View of the perineal urethrostomy one year later

e-mail: info@urethralcenter.it