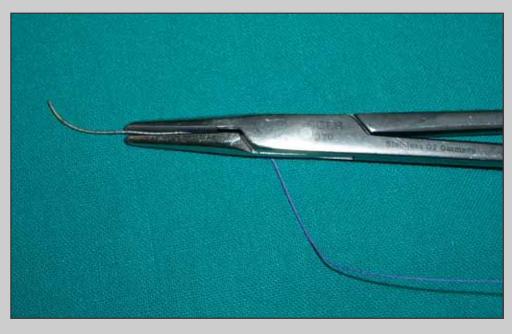

e-mail: info@urethralcenter.it

The needle in modified according the Webster's technique

e-mail: info@urethralcenter.it

Three stitches are passed through the apex of the scrotal flap

The scrotal flap is sutured to the proximal urethral opening