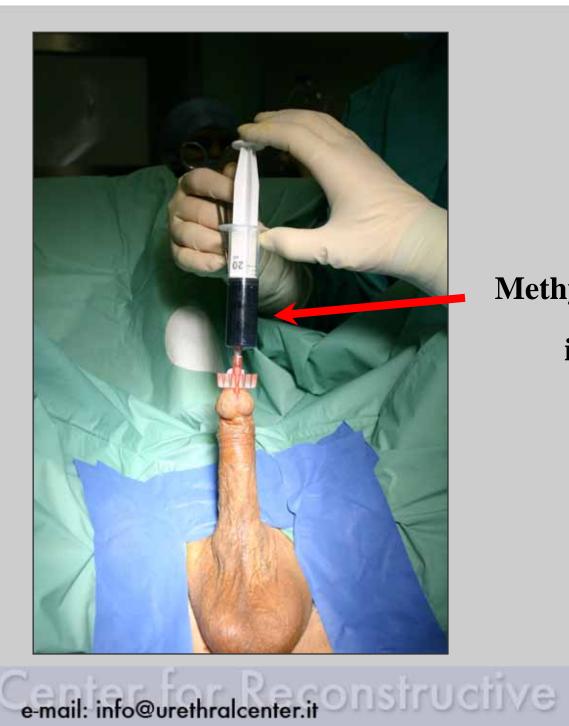

#### **Preparation of the patient**

Allen stirrups with sequential inflatable compression sleeves

e-mail: info@urethralcenter.it website: www.urethralcenter.it

Methylene blue is injected into the urethra