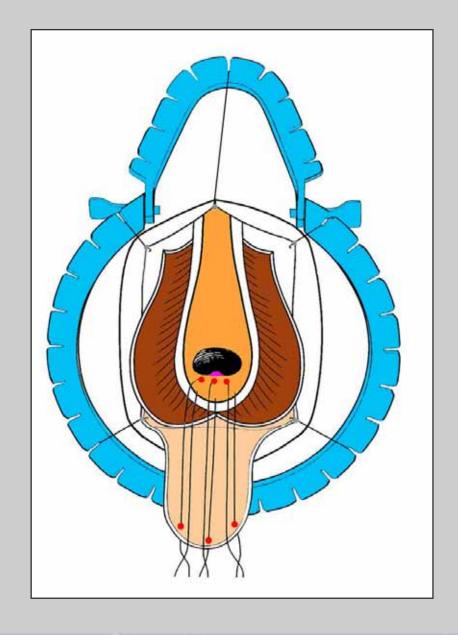

#### **Preparation of the patient**

Allen stirrups with sequential inflatable compression sleeves

e-mail: info@urethralcenter.it website: www.urethralcenter.it

Methylene blue is injected into the urethra

"U" inverted perineal incision

Opening of the bulbospongiosum muscle

Opening of the ventral urethral surface and suture of the spongiosum tissue

e-mail: info@urethralcenter.it

Nasal speculum is inserted in the proximal urethral stomia