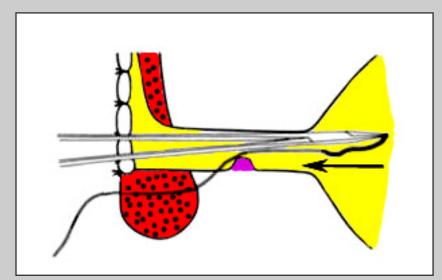

"U" inverted perineal incision

Opening of the bulbospongiosum muscle

Opening of the ventral urethral surface and suture of the spongiosum tissue

e-mail: info@urethralcenter.it

Nasal speculum is inserted in the proximal urethral stomia

e-mail: info@urethralcenter.it

The needle in modified according the Webster's technique

e-mail: info@urethralcenter.it

Three stitches are passed through the apex of the scrotal flap

The scrotal flap is sutured to the proximal urethral opening