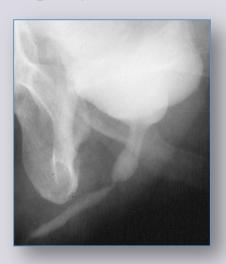

# **Combined cystourethrography**

# Combined cystourethrography in patient with traumatic posterior urethral stricture