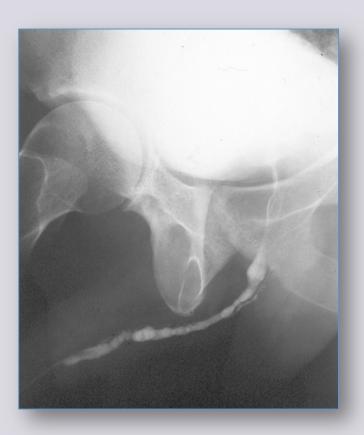

# Combined cystourethrography in patient with traumatic posterior urethral stricture