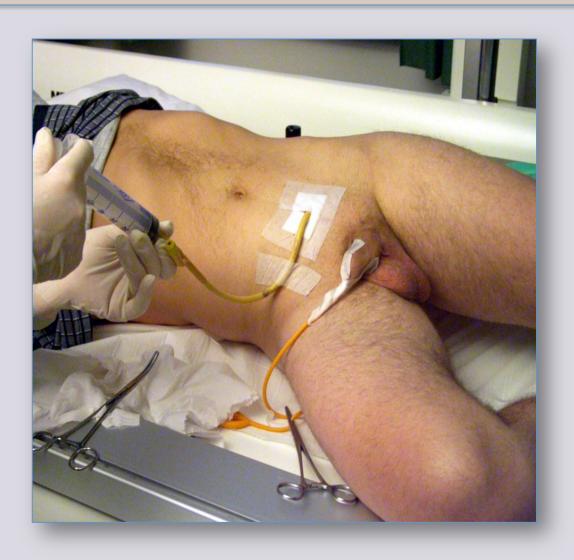

ined

**Ultrasonography** 

**Urethroscopy** 

**MRI** 

# Retrograde and voiding urethrography





# Object of the radiological study of urethral stricture

• Site

• Number

• Length

Spongiofibrosis

Associated conditions



appropriate patient position



appropriate instruments

## blind point



Meatus and navicularis tract



**Proximal tract** 





length





#### **Associated conditions**





diverticulum

stone

# Voiding urethrography

# appropriate patient position



# **Voiding urethrography**

# blind point



Meatus and navicularis tract



Distal penile tract Sphincter area





Retrograde

Voiding

# Voiding urethrography in patients who underwent bulbar urethroplasty:

#### evaluation of the outcome







good

satisfactory

poor

# **Combined cystourethrography**



# Combined cystourethrography in patient with traumatic posterior urethral stricture





# **Urethral sonography**





# Stricture length and spongiofibrosis









# **Urethroscopy**



Non-obliterative



obliterative

### **MRI**









Register now!

www.webon.uretra.it