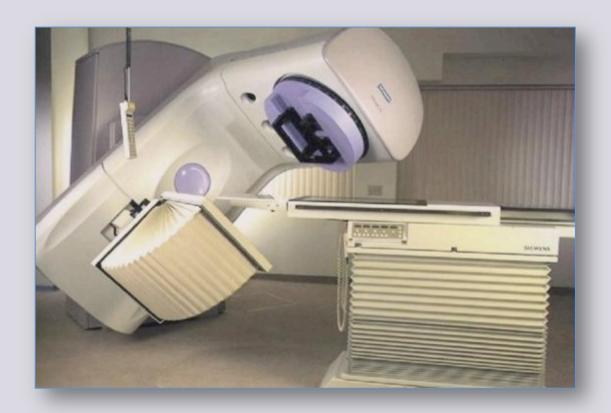

ralcenter.it



# Urethral strictures: Etiology, terminology, and diagnosis



#### **CONGENITAL**





Cobb's collar – J Urol 1968; 99: 629-631

#### **IDIOPATHIC**



#### **TRAUMATIC**





**Previous history of perineal trauma** 

#### **TRAUMATIC**







#### INSTRUMENTATION



**TURP** 

**TURB** 

**TUIP** 

**HOLEP** 

**URETHROSCOPY** 

**CYSTOSCOPY** 





#### **CATHETER and ISCHEMIA**



## **Blood pressure < 60 mmHg**

Patients in resuscitation room

Patients bleeding after surgey

Patients who underwent cardiovascular surgery

#### INFECTION



Neisseria Gonorrhoeae

65.5% of cases in Nigeria – 82% of cases in Sudan

#### FAILED HYPOSPADIAS REPAIR







"Surgery for failed hypospadias repair is a growing industry "AR. Mundy

### LICHEN SCLEROSUS





#### **RADIOTHERAPY**



High incidence is reported in studies from USA

### RADICAL PROSTATECTOMY



The incidence is greatly reduced after the use of robot

#### **URETHRAL STRICTURE**



Single – short < 2cm - no previous treatment - no associated local adverse conditions

#### URETHRAL STRICTURE DISEASE



Double  $-\log > 2cm - previous$  failed treatment

#### COMPLEX URETHRAL STRICTURE DISEASE





Stricture associated with local adverse conditions

#### FAILED HYPOSPADIAS REPAIR







Urethral stricture disease associated with complex congenital disorder of the genitalia

#### **LICHEN SCLEROSUS**





Urethral stricture disease associated with complex immunological disorder of the genitalia

www.uretra.it Websites: www.urethralcenter.it

## Diagnosis of urethral stricture

Symptoms (obstruction – infec