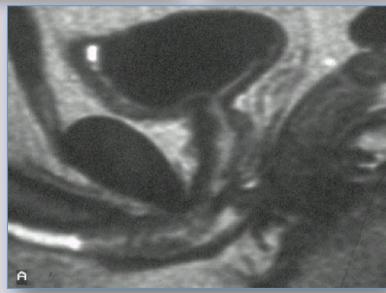

ient position



appropriate instruments

## blind point



Meatus and navicularis tract



**Proximal tract** 





length





#### **Associated conditions**





diverticulum

stone

# Voiding urethrography

# appropriate patient position



# **Voiding urethrography**

# blind point



Meatus and navicularis tract



Distal penile tract Sphincter area





Retrograde

Voiding

# Voiding urethrography in patients who underwent bulbar urethroplasty:

#### evaluation of the outcome







good

satisfactory

poor

# **Combined cystourethrography**



# Combined cystourethrography in patient with traumatic posterior urethral stricture





# **Urethral sonography**





# Stricture length and spongiofibrosis









# **Urethroscopy**



Non-obliterative



obliterative

### **MRI**









Register now!

www.webon.uretra.it