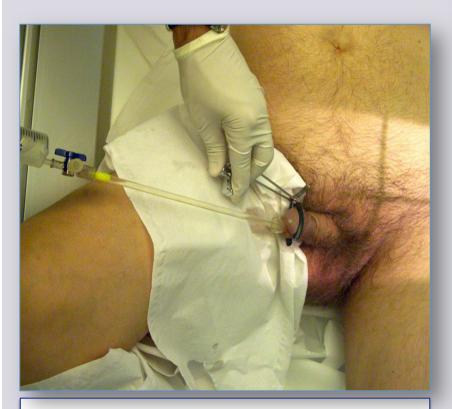

## Radiological study of urethral stricture

**Urethrography** 

- Retrograde
- Voiding
- Combined

**Ultrasonography** 

**Urethroscopy** 

**MRI** 

# Retrograde and voiding urethrography

# Object of the radiological study of urethral stricture

• Site

• Number

• Length

Spongiofibrosis

Associated conditions

appropriate patient position

appropriate instruments