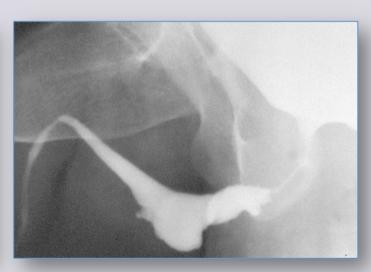

# Combined cystourethrography in patient with traumatic posterior urethral stricture