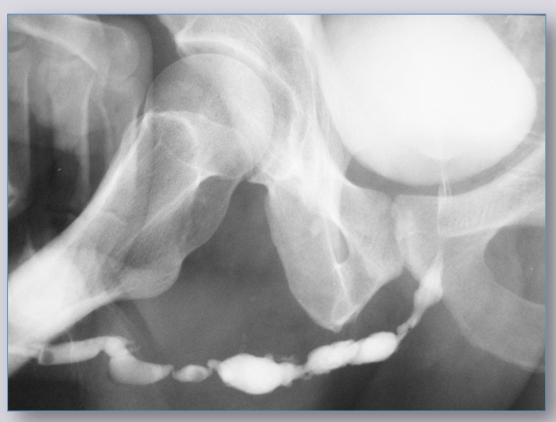

: www.uretra.it www.urethralcenter.it



# Urethral strictures: Etiology, terminology, and diagnosis



#### **CONGENITAL**





Cobb's collar – J Urol 1968; 99: 629-631

#### **IDIOPATHIC**



#### **TRAUMATIC**





**Previous history of perineal trauma** 

#### **TRAUMATIC**







#### INSTRUMENTATION



**TURP** 

**TURB** 

**TUIP** 

**HOLEP** 

**URETHROSCOPY** 

**CYSTOSCOPY** 





#### **CATHETER and ISCHEMIA**



## **Blood pressure < 60 mmHg**

Patients in resuscitation room

Patients bleeding after surgey

Patients who underwent cardiovascular surgery

#### INFECTION



Neisseria Gonorrhoeae

65.5% of cases in Nigeria – 82% of cases in Sudan

#### FAILED HYPOSPADIAS REPAIR







"Surgery for failed hypospadias repair is a growing industry "AR. Mundy

### LICHEN SCLEROSUS





#### **RADIOTHERAPY**



High incidence is reported in studies from USA

### RADICAL PROSTATECTOMY



The incidence is greatly reduced after the use of robot

#### **URETHRAL STRICTURE**



Single – short < 2cm - no previous treatment - no associated local adverse conditions

#### URETHRAL STRICTURE DISEASE



Double  $-\log > 2cm - previous$  failed treatment

#### COMPLEX URETHRAL STRICTURE DISEASE





Stricture associated with local adverse conditions

#### FAILED HYPOSPADIAS REPAIR







Urethral stricture disease associated with complex congenital disorder of the genitalia

#### **LICHEN SCLEROSUS**





Urethral stricture disease associated with complex immunological disorder of the genitalia

www.uretra.it Websites: www.urethralcenter.it

## Diagnosis of urethral stricture

Symp