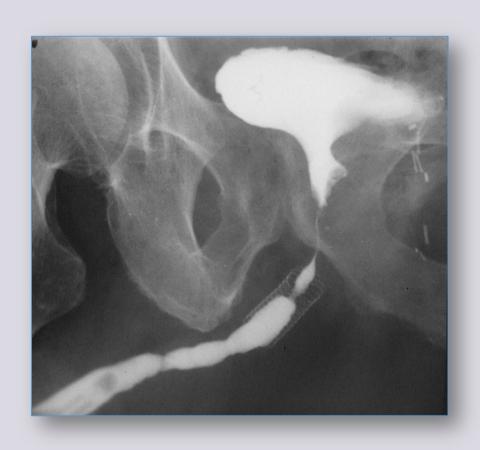

## Radiological study of urethral stricture

**Urethrography** 

- Retrograde
- Voiding
- Combined

**Ultrasonography** 

**Urethroscopy** 

**MRI** 

# Object of the radiological study of urethral stricture

• Site

• Number

• Length

Spongiofibrosis

Associated conditions

appropriate patient position

appropriate instruments

## blind point

Meatus and navicularis tract

**Proximal tract** 

length

#### **Associated conditions**

diverticulum

stone