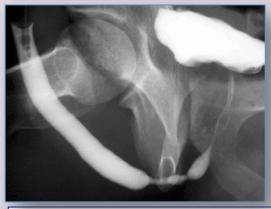

# **Combined cystourethrography**

# Combined cystourethrography in patient with traumatic posterior urethral stricture