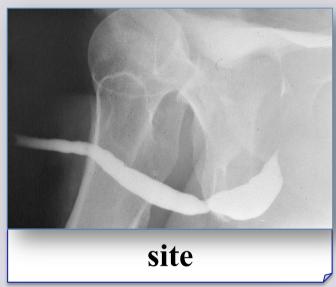

# Object of the radiological study of urethral stricture

• Site

• Number

• Length

Spongiofibrosis

Associated conditions

appropriate patient position

appropriate instruments