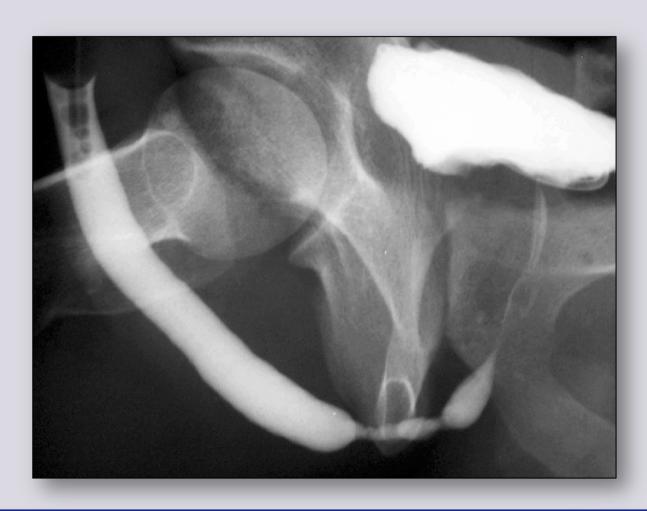

## Radiological study of urethral stricture

**Urethrography** 

- Retrograde
- Voiding
- Combined

**Ultrasonography** 

**Urethroscopy** 

**MRI** 

# Retrograde and voiding urethrography

# Object of the radiological study of urethral stricture

• Site

• Number

• Length

Spongiofibrosis

Associated conditions

appropriate patient position

appropriate instruments

## blind point

Meatus and navicularis tract

**Proximal tract** 

length

#### **Associated conditions**

diverticulum

stone