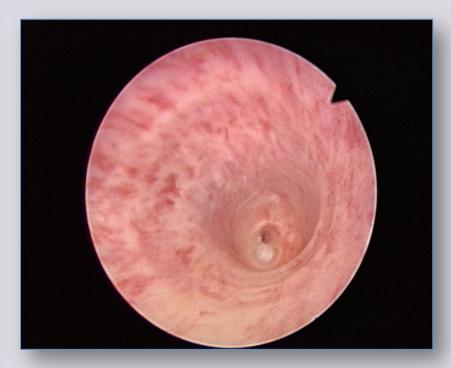

ted conditions



appropriate patient position



appropriate instruments

## blind point



Meatus and navicularis tract



**Proximal tract** 





length





#### **Associated conditions**





diverticulum

stone

# Voiding urethrography

# appropriate patient position



# **Voiding urethrography**

# blind point



Meatus and navicularis tract



Distal penile tract Sphincter area





Retrograde

Voiding

# Voiding urethrography in patients who underwent bulbar urethroplasty:

#### evaluation of the outcome







good

satisfactory

poor

# **Combined cystourethrography**



# Combined cystourethrography in patient with traumatic posterior urethral stricture





# **Urethral sonography**





# Stricture length and spongiofibrosis









# **Urethroscopy**



Non-obliterative



obliterative

### **MRI**









Register now!

www.webon.uretra.it