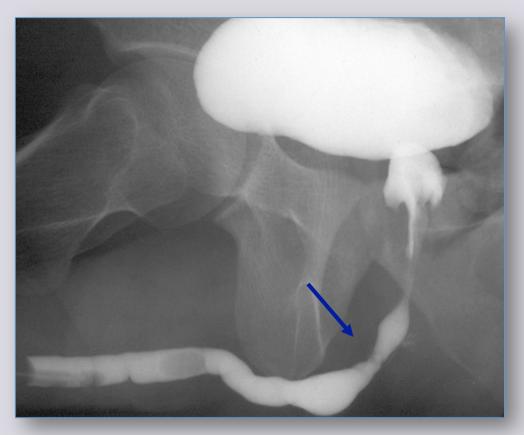

# **Combined cystourethrography**

# Combined cystourethrography in patient with traumatic posterior urethral stricture