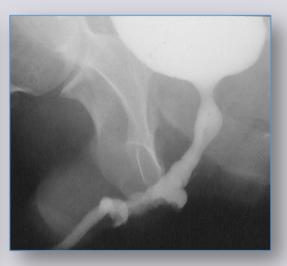

# **Combined cystourethrography**

# Combined cystourethrography in patient with traumatic posterior urethral stricture