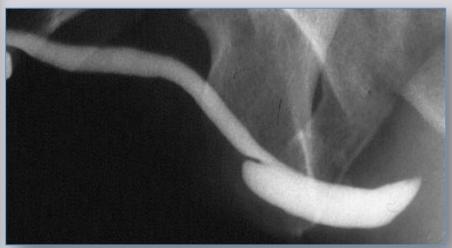

# Voiding urethrography

# appropriate patient position

# **Voiding urethrography**

# blind point

Meatus and navicularis tract

Distal penile tract Sphincter area

Retrograde

Voiding