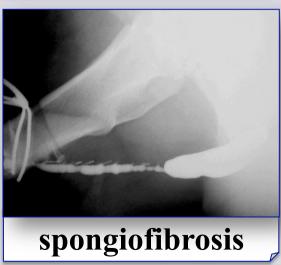

# Object of the radiological study of urethral stricture

• Site

• Number

• Length

Spongiofibrosis

Associated conditions

appropriate patient position

appropriate instruments

# Stricture length and spongiofibrosis