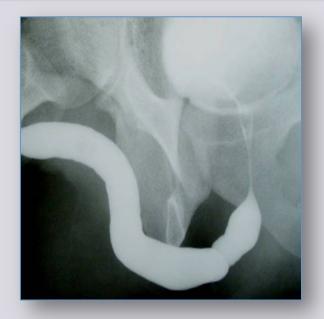

# Retrograde and voiding urethrography

# Object of the radiological study of urethral stricture

• Site

• Number

• Length

Spongiofibrosis

Associated conditions

appropriate patient position

appropriate instruments