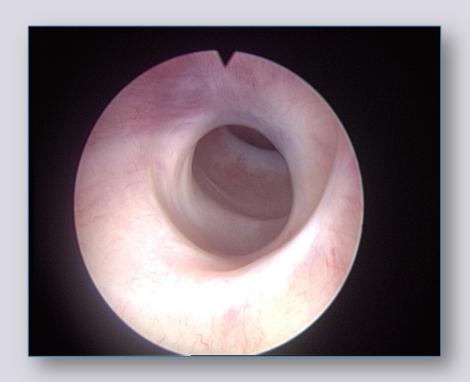

giofibrosis

Associated conditions



appropriate patient position



appropriate instruments

## blind point



Meatus and navicularis tract



**Proximal tract** 





length





#### **Associated conditions**





diverticulum

stone

# Voiding urethrography

# appropriate patient position



# **Voiding urethrography**

# blind point



Meatus and navicularis tract



Distal penile tract Sphincter area





Retrograde

Voiding

# Voiding urethrography in patients who underwent bulbar urethroplasty:

#### evaluation of the outcome







good

satisfactory

poor

# **Combined cystourethrography**



# Combined cystourethrography in patient with traumatic posterior urethral stricture





# **Urethral sonography**





# Stricture length and spongiofibrosis









# **Urethroscopy**



Non-obliterative



obliterative

### **MRI**









Register now!

www.webon.uretra.it