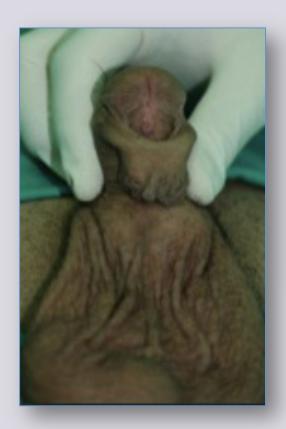

## Diagnosis of urethral stricture

Symptoms (obstruction – infection – irritation)
Signs (skin lesions – prior surgery – abscess)

Uroflowmetry
 Ultrasonography (kidney – bladder – urethra)

3 Urethrography
Urethroscopy
MRI