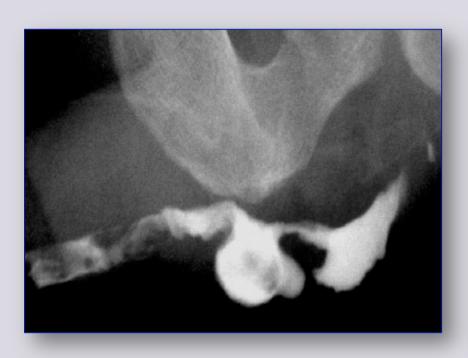

isorder of the genitalia

www.uretra.it Websites: www.urethralcenter.it

## Diagnosis of urethral stricture

Symptoms (obstruction – infection – irritation)
Signs (skin lesions – prior surgery – abscess)

Uroflowmetry
 Ultrasonography (kidney – bladder – urethra)

3 Urethrography
Urethroscopy
MRI



## Radiological study of urethral stricture

**Urethrography** 

- Retrograde
- Voiding
- Combined

**Ultrasonography** 

**Urethroscopy** 

**MRI** 

# Retrograde and voiding urethrography





# Object of the radiological study of urethral stricture

• Site

• Number

• Length

Spongiofibrosis

Associated conditions



appropriate patient position



appropriate instruments

## blind point



Meatus and navicularis tract



**Proximal tract** 





length





#### **Associated conditions**





diverticulum

stone

# Voiding urethrography

# appropriate patient position



# **Voiding urethrography**

# blind point



Meatus and navicularis tract



Distal penile tract Sphincter area





Retrograde

Voiding

# Voiding urethrography in patients who underwent bulbar urethroplasty:

#### evaluation of the outcome







good

satisfactory

poor

# **Combined cystourethrography**



# Combined cystourethrography in patient with traumatic posterior urethral stricture





# **Urethral sonography**





# Stricture length and spongiofibrosis









# **Urethroscopy**



Non-obliterative



obliterative

### **MRI**









Register now!

www.webon.uretra.it