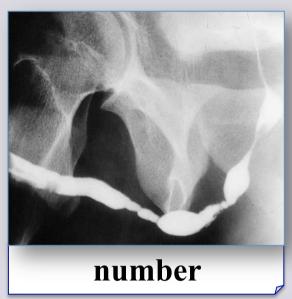

# Object of the radiological study of urethral stricture

• Site

• Number

• Length

Spongiofibrosis

Associated conditions

appropriate patient position

appropriate instruments