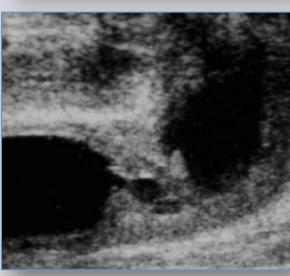

Number

• Length

Spongiofibrosis

Associated conditions



appropriate patient position



appropriate instruments

## blind point



Meatus and navicularis tract



**Proximal tract** 





length





#### **Associated conditions**





diverticulum

stone

# Voiding urethrography

# appropriate patient position



# **Voiding urethrography**

# blind point



Meatus and navicularis tract



Distal penile tract Sphincter area





Retrograde

Voiding

# Voiding urethrography in patients who underwent bulbar urethroplasty:

#### evaluation of the outcome







good

satisfactory

poor

# **Combined cystourethrography**



# Combined cystourethrography in patient with traumatic posterior urethral stricture





# **Urethral sonography**





# Stricture length and spongiofibrosis









# **Urethroscopy**



Non-obliterative



obliterative

### **MRI**









Register now!

www.webon.uretra.it