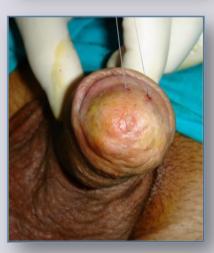

### LICHEN SCLEROSUS

#### **LICHEN SCLEROSUS**

Urethral stricture disease associated with complex immunological disorder of the genitalia

www.uretra.it Websites: www.urethralcenter.it