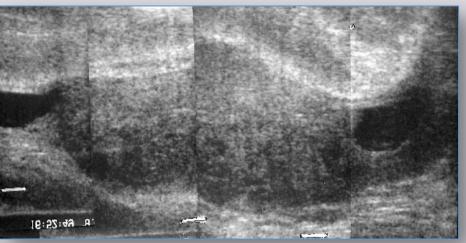

atient position



appropriate instruments

## blind point



Meatus and navicularis tract



**Proximal tract** 





length





#### **Associated conditions**





diverticulum

stone

# Voiding urethrography

# appropriate patient position



# **Voiding urethrography**

# blind point



Meatus and navicularis tract



Distal penile tract Sphincter area





Retrograde

Voiding

# Voiding urethrography in patients who underwent bulbar urethroplasty:

#### evaluation of the outcome







good

satisfactory

poor

# **Combined cystourethrography**



# Combined cystourethrography in patient with traumatic posterior urethral stricture





# **Urethral sonography**





# Stricture length and spongiofibrosis









# **Urethroscopy**



Non-obliterative



obliterative

### **MRI**









Register now!

www.webon.uretra.it