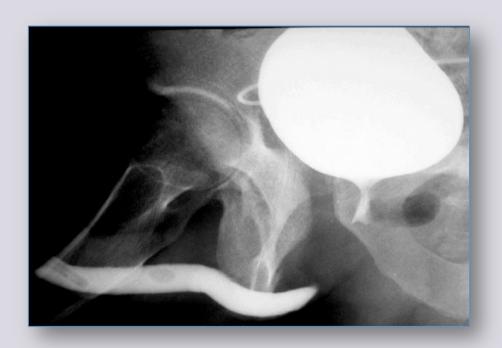

# Retrograde and voiding urethrography

# Object of the radiological study of urethral stricture

• Site

• Number

• Length

Spongiofibrosis

Associated conditions

appropriate patient position

appropriate instruments

## blind point

Meatus and navicularis tract

**Proximal tract** 

length

#### **Associated conditions**

diverticulum

stone