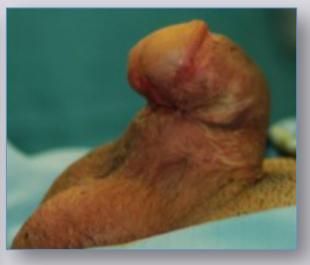

## Diagnosis of urethral stricture

Symptoms (obstruction – infection – irritation)
Signs (skin lesions – prior surgery – abscess)

Uroflowmetry
 Ultrasonography (kidney – bladder – urethra)

3 Urethrography
Urethroscopy
MRI