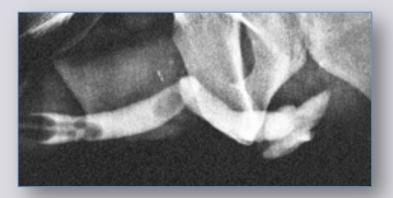

# Retrograde and voiding urethrography

# Object of the radiological study of urethral stricture

• Site

• Number

• Length

Spongiofibrosis

Associated conditions

appropriate patient position

appropriate instruments