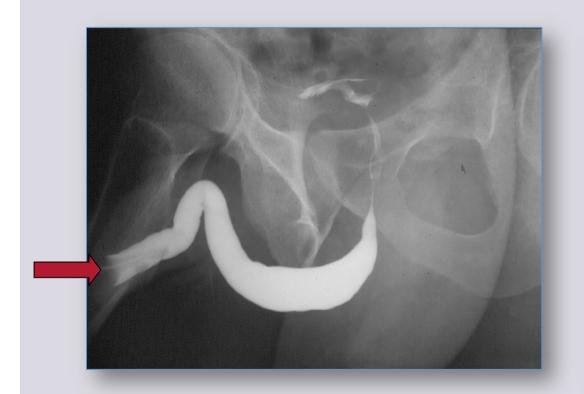

# Retrograde and voiding urethrography

# Object of the radiological study of urethral stricture

• Site

• Number

• Length

Spongiofibrosis

Associated conditions

appropriate patient position

appropriate instruments

## blind point

Meatus and navicularis tract

**Proximal tract** 

length

#### **Associated conditions**

diverticulum

stone