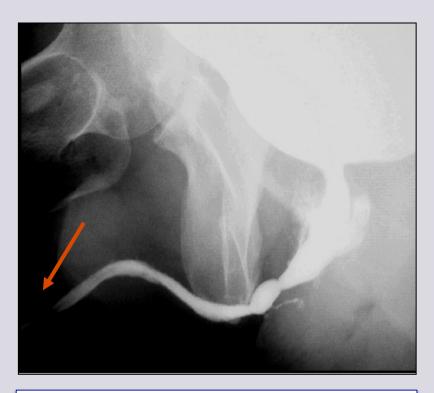

# Retrograde and voiding urethrography

# Object of the radiological study of urethral stricture

• Site

• Number

• Length

Spongiofibrosis

Associated conditions

appropriate patient position

appropriate instruments

## blind point

Meatus and navicularis tract

**Proximal tract** 

length