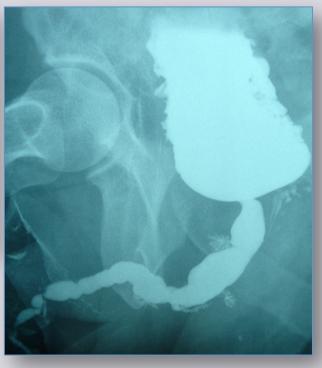

## Radiological study of urethral stricture

**Urethrography** 

- Retrograde
- Voiding
- Combined

**Ultrasonography** 

**Urethroscopy** 

**MRI** 

# Retrograde and voiding urethrography

# Object of the radiological study of urethral stricture

• Site

• Number

• Length

Spongiofibrosis

Associated conditions

appropriate patient position

appropriate instruments