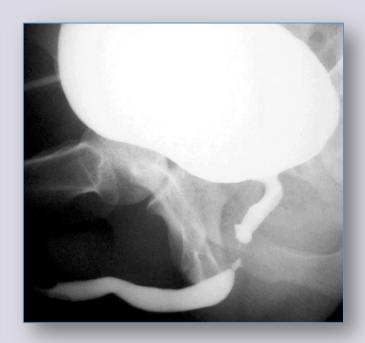

# Voiding urethrography

# **Voiding urethrography**

# blind point

Meatus and navicularis tract

Distal penile tract Sphincter area

Retrograde

Voiding