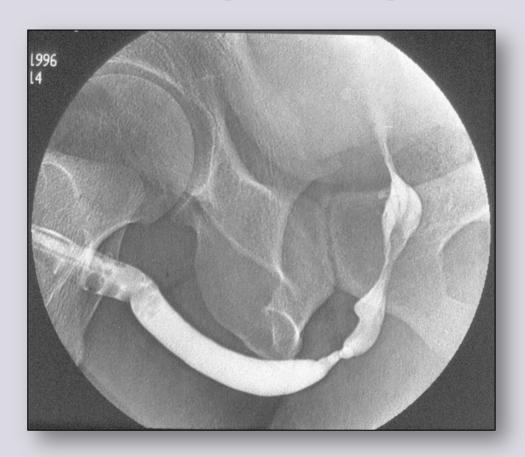

# Retrograde and voiding urethrography

# Object of the radiological study of urethral stricture

• Site

• Number

• Length

Spongiofibrosis

Associated conditions

appropriate patient position

appropriate instruments

## blind point

Meatus and navicularis tract

**Proximal tract** 

length

#### **Associated conditions**

diverticulum

stone