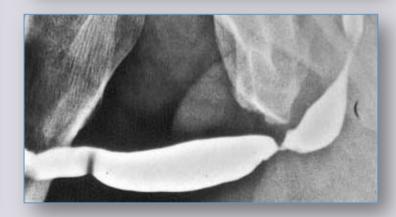

# Voiding urethrography

# appropriate patient position

# **Voiding urethrography**