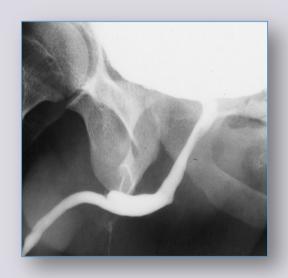

# Voiding urethrography

# appropriate patient position

# **Voiding urethrography**