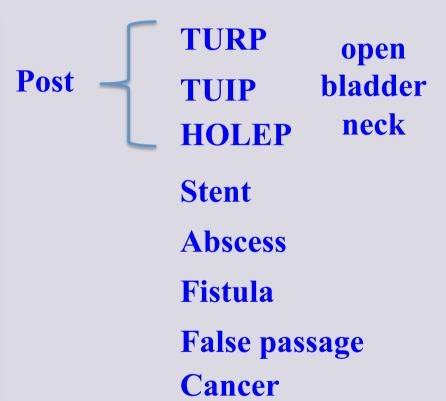

#### INSTRUMENTATION

**TURP** 

**TURB** 

**TUIP** 

**HOLEP** 

**URETHROSCOPY** 

**CYSTOSCOPY** 

#### **CATHETER and ISCHEMIA**