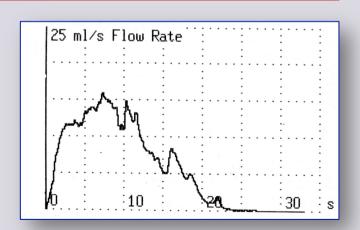

## Diagnosis of urethral stricture

Symptoms (obstruction – infection – irritation)
Signs (skin lesions – prior surgery – abscess)

Uroflowmetry
 Ultrasonography (kidney – bladder – urethra)

3 Urethrography
Urethroscopy
MRI