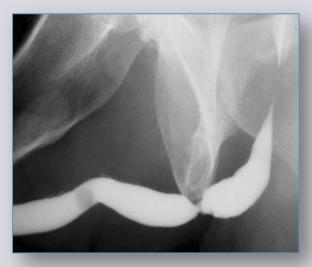

# **Combined cystourethrography**

# Combined cystourethrography in patient with traumatic posterior urethral stricture