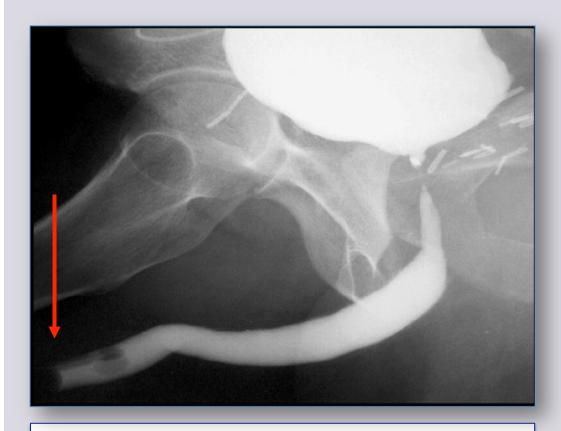

# Object of the radiological study of urethral stricture

• Site

• Number

• Length

Spongiofibrosis

Associated conditions

appropriate patient position

appropriate instruments

## blind point

Meatus and navicularis tract

**Proximal tract** 

length