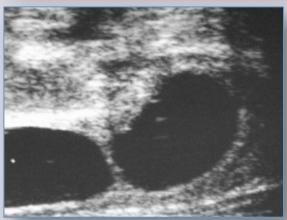

• Number

• Length

Spongiofibrosis

Associated conditions



appropriate patient position



appropriate instruments

## blind point



Meatus and navicularis tract



**Proximal tract** 





length





#### **Associated conditions**





diverticulum

stone

# Voiding urethrography

# appropriate patient position



# **Voiding urethrography**

# blind point



Meatus and navicularis tract



Distal penile tract Sphincter area





Retrograde

Voiding

# Voiding urethrography in patients who underwent bulbar urethroplasty:

#### evaluation of the outcome







good

satisfactory

poor

# **Combined cystourethrography**



# Combined cystourethrography in patient with traumatic posterior urethral stricture





# **Urethral sonography**





# Stricture length and spongiofibrosis









# **Urethroscopy**



Non-obliterative



obliterative

### **MRI**









Register now!

www.webon.uretra.it