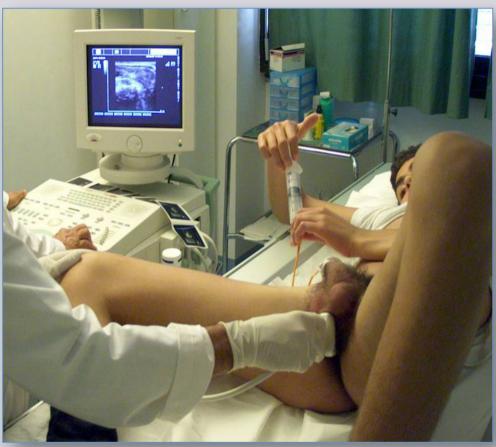

ological study of urethral stricture

• Site

• Number

• Length

Spongiofibrosis

Associated conditions



appropriate patient position



appropriate instruments

## blind point



Meatus and navicularis tract



**Proximal tract** 





length





#### **Associated conditions**





diverticulum

stone

# Voiding urethrography

# appropriate patient position



# **Voiding urethrography**

# blind point



Meatus and navicularis tract



Distal penile tract Sphincter area





Retrograde

Voiding

# Voiding urethrography in patients who underwent bulbar urethroplasty:

#### evaluation of the outcome







good

satisfactory

poor

# **Combined cystourethrography**



# Combined cystourethrography in patient with traumatic posterior urethral stricture





# **Urethral sonography**





# Stricture length and spongiofibrosis









# **Urethroscopy**



Non-obliterative



obliterative

### **MRI**









Register now!

www.webon.uretra.it