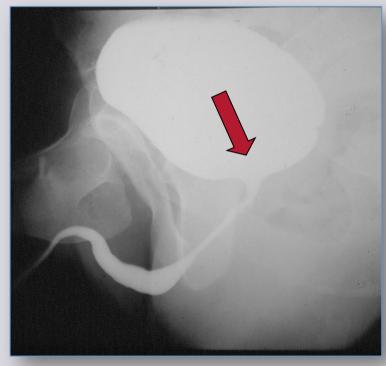

# **Combined cystourethrography**

# Combined cystourethrography in patient with traumatic posterior urethral stricture