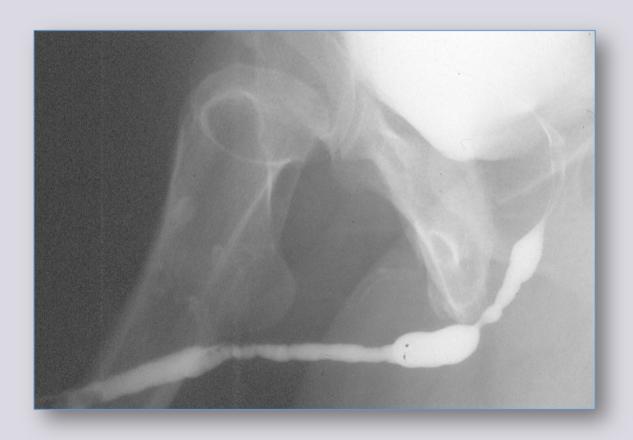

TURP** 

**TURB** 

**TUIP** 

**HOLEP** 

**URETHROSCOPY** 

**CYSTOSCOPY** 





#### **CATHETER and ISCHEMIA**



## **Blood pressure < 60 mmHg**

Patients in resuscitation room

Patients bleeding after surgey

Patients who underwent cardiovascular surgery

#### INFECTION



Neisseria Gonorrhoeae

65.5% of cases in Nigeria – 82% of cases in Sudan

#### FAILED HYPOSPADIAS REPAIR







"Surgery for failed hypospadias repair is a growing industry "AR. Mundy

### LICHEN SCLEROSUS





#### **RADIOTHERAPY**



High incidence is reported in studies from USA

### RADICAL PROSTATECTOMY



The incidence is greatly reduced after the use of robot

#### **URETHRAL STRICTURE**



Single – short < 2cm - no previous treatment - no associated local adverse conditions

#### URETHRAL STRICTURE DISEASE



Double  $-\log > 2cm - previous$  failed treatment

#### COMPLEX URETHRAL STRICTURE DISEASE





Stricture associated with local adverse conditions

#### FAILED HYPOSPADIAS REPAIR







Urethral stricture disease associated with complex congenital disorder of the genitalia

#### **LICHEN SCLEROSUS**





Urethral stricture disease associated with complex immunological disorder of the genitalia

www.uretra.it Websites: www.urethralcenter.it

## Diagnosis of urethral stricture

Symptoms (obstruction – infection – irritation)
Signs (skin lesions – prior surgery – abscess)

Uroflowmetry
 Ultrasonography (kidney – bladder – urethra)

3 Urethrography
Urethroscopy
MRI



## Radiological study of urethral stricture

**Urethrography** 

- Retrograde
- Voiding
- Combined

**Ultrasonography** 

**