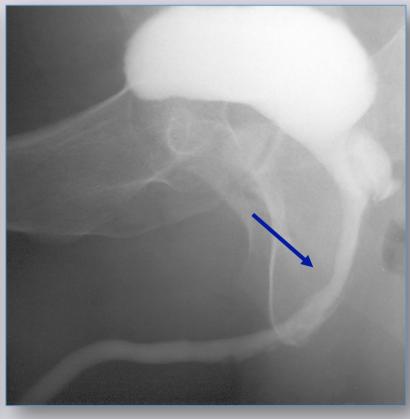

# Retrograde and voiding urethrography

# Object of the radiological study of urethral stricture

• Site

• Number

• Length

Spongiofibrosis

Associated conditions

appropriate patient position

appropriate instruments

## blind point

Meatus and navicularis tract

**Proximal tract** 

length