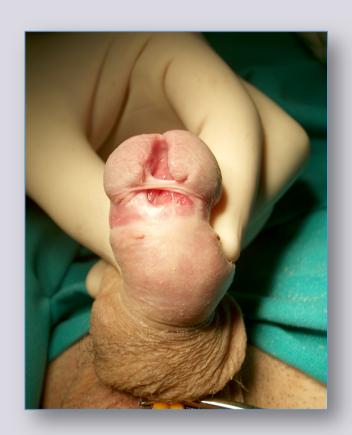

#### FAILED HYPOSPADIAS REPAIR

"Surgery for failed hypospadias repair is a growing industry "AR. Mundy

#### FAILED HYPOSPADIAS REPAIR

Urethral stricture disease associated with complex congenital disorder of the genitalia