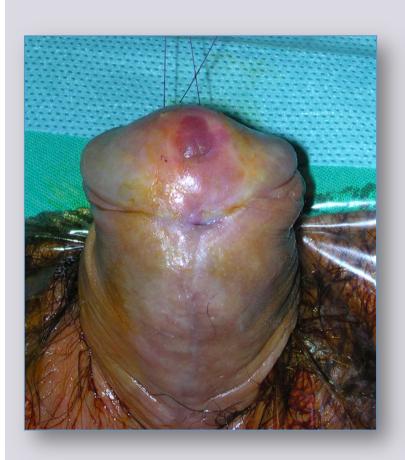

# Voiding urethrography in patients who underwent bulbar urethroplasty:

#### evaluation of the outcome

good

satisfactory

poor