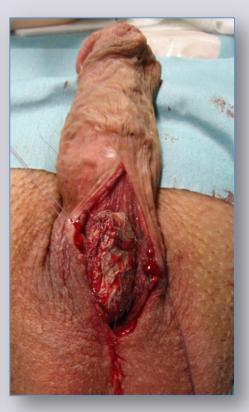

#### FAILED HYPOSPADIAS REPAIR

Urethral stricture disease associated with complex congenital disorder of the genitalia

#### **LICHEN SCLEROSUS**

Urethral stricture disease associated with complex immunological disorder of the genitalia

www.uretra.it Websites: www.urethralcenter.it