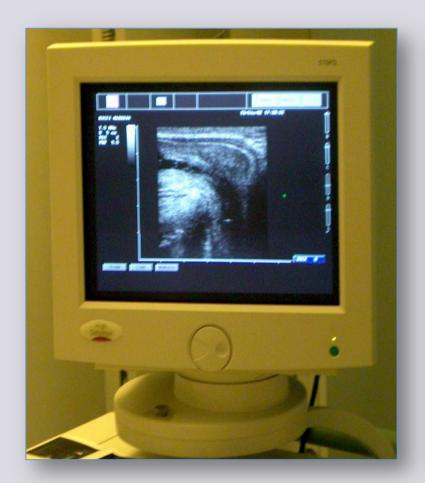

diological study of urethral stricture

• Site

• Number

• Length

Spongiofibrosis

Associated conditions



appropriate patient position



appropriate instruments

## blind point



Meatus and navicularis tract



**Proximal tract** 





length





#### **Associated conditions**





diverticulum

stone

# Voiding urethrography

# appropriate patient position



# **Voiding urethrography**

# blind point



Meatus and navicularis tract



Distal penile tract Sphincter area





Retrograde

Voiding

# Voiding urethrography in patients who underwent bulbar urethroplasty:

#### evaluation of the outcome







good

satisfactory

poor

# **Combined cystourethrography**



# Combined cystourethrography in patient with traumatic posterior urethral stricture





# **Urethral sonography**





# Stricture length and spongiofibrosis









# **Urethroscopy**



Non-obliterative



obliterative

### **MRI**









Register now!

www.webon.uretra.it