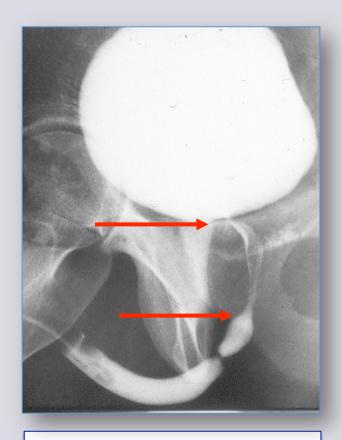

# blind point

Meatus and navicularis tract

Distal penile tract Sphincter area

Retrograde

Voiding