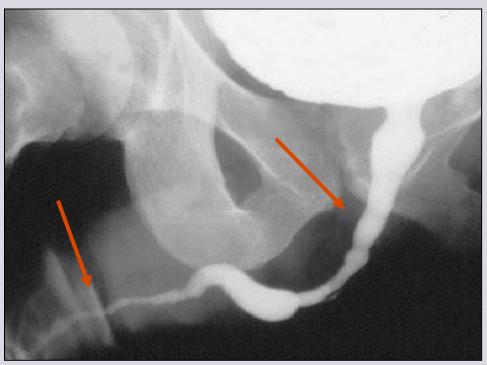

# Voiding urethrography

# **Voiding urethrography**

# blind point

Meatus and navicularis tract

Distal penile tract Sphincter area

Retrograde

Voiding