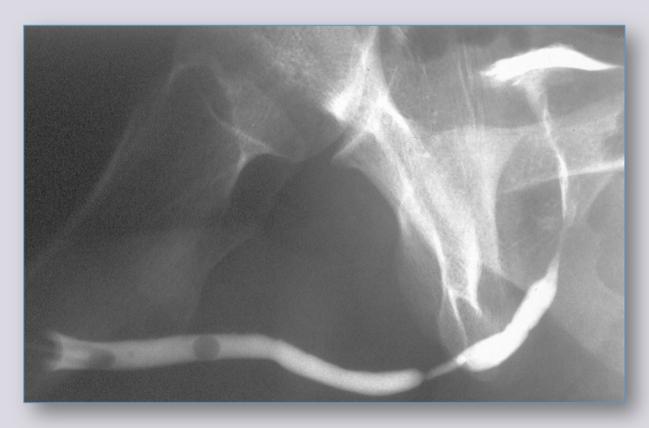

## Radiological study of urethral stricture

**Urethrography** 

- Retrograde
- Voiding
- Combined

**Ultrasonography** 

**Urethroscopy** 

**MRI** 

# Retrograde and voiding urethrography