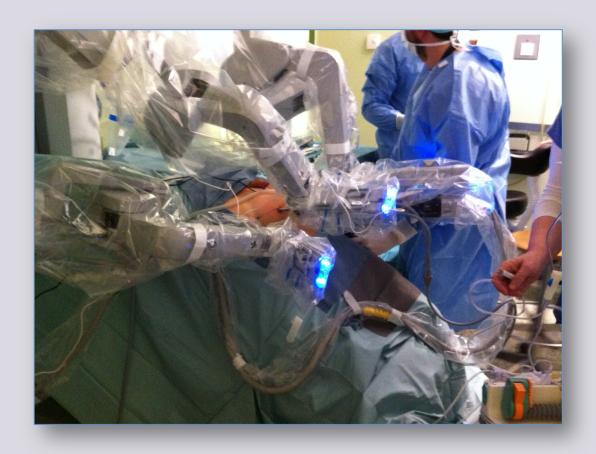

### RADICAL PROSTATECTOMY

The incidence is greatly reduced after the use of robot