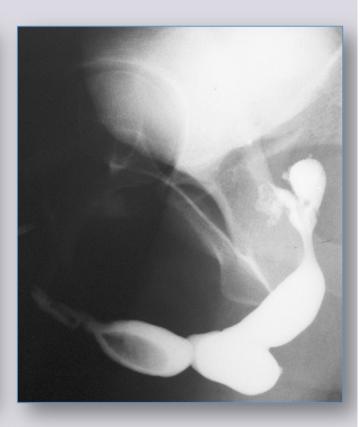

# Combined cystourethrography in patient with traumatic posterior urethral stricture