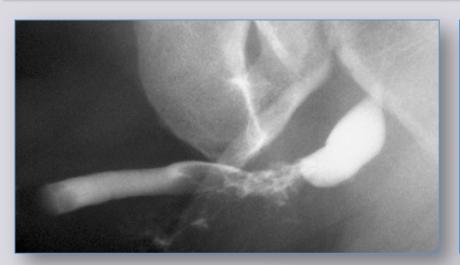

## Radiological study of urethral stricture

**Urethrography** 

- Retrograde
- Voiding
- Combined

**Ultrasonography** 

**Urethroscopy** 

**MRI** 

# Retrograde and voiding urethrography

# Object of the radiological study of urethral stricture

• Site

• Number

• Length

Spongiofibrosis

Associated conditions

appropriate patient position

appropriate instruments

## blind point

Meatus and navicularis tract

**Proximal tract** 

length